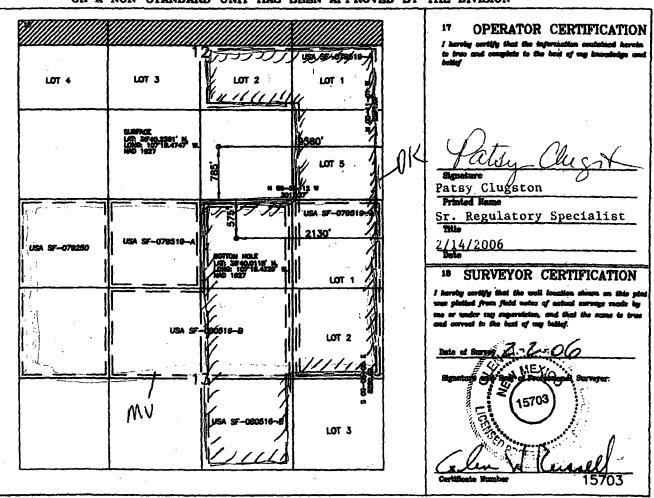

# NEW MEXICO OIL CONSERVATION COMMISSION WELL LOCATION AND ACREAGE DEDICATION PLAT

All distances must be from the outer boundaries of the Section.

|       | Operator<br>EL PASO NATI       | TRAL GAS CON                 | (PANY                                          | Legse SAN JUAN 28     | -5 UNIT(SF 079      | 9519A 102E                                              |
|-------|--------------------------------|------------------------------|------------------------------------------------|-----------------------|---------------------|---------------------------------------------------------|
|       | Unit Letter S                  | ection                       | Township                                       | Ronge                 | County              |                                                         |
| i     | 0 1                            | 12                           | 28N                                            | 5₩                    | Rio Arrib           | 2                                                       |
|       | Actual Footage Locati          | -                            |                                                | מו סר                 | 17 <del>1</del>     |                                                         |
| }     |                                | Producing Fo                 | outh line and                                  |                       | et from the East    | line Dedicated Acreage:                                 |
| -     | Ground Level Elev: 7299        | Dakota                       |                                                | Pool Basin            |                     | 310.19                                                  |
| }     | ·····                          |                              | <del></del>                                    |                       |                     | Acres                                                   |
|       |                                | one lease is                 | ated to the subject w                          | •                     | ·                   | the plat below.                                         |
|       |                                | nmunitization,               | lifferent ownership is unitization, force-pool | ing. etc?             | ••                  | of all owners been consoli-                             |
| 1     |                                |                              | namer ta yea, type                             | or consortation       |                     |                                                         |
|       | this form if r<br>No allowable | ecessary.)<br>will be assign | ed to the well until al                        | l interests have been | consolidated (by c  | ommunitization, unitization, en approved by the Commis- |
| 1     |                                |                              |                                                | ,                     | · · ·               | CERTIFICATION                                           |
|       |                                |                              |                                                | 3.8 PM PS             |                     | CERTIFICATION                                           |
|       | •                              |                              | E. C                                           | LIVED                 |                     | y certify that the information con-                     |
|       | •                              |                              | e • • ;                                        | i () 1 1985           |                     | herein is true and complete to the                      |
|       |                                |                              |                                                | + ( <b>/ 1</b> 130 /  |                     | ny knowledge and beltef.                                |
|       |                                |                              | * * 1 · · ·                                    | ,                     | 1                   |                                                         |
|       |                                | •                            |                                                | •                     |                     | eggy wak                                                |
|       | 111111                         | ,,,,,,,,,                    |                                                | 11111                 | Name                |                                                         |
| \$[   |                                | 1,,,,,,,                     | \$                                             |                       |                     | ling Clerk                                              |
| 5.174 | 7                              |                              | 8                                              |                       | Position<br>E1 D    | aspo Natural Gas                                        |
| 30    | Sec.                           | 11                           | 20                                             | Sec. 1211             | m iii               |                                                         |
| ш     | (111111                        | X11117.                      | O u                                            | 249                   | 5 5                 | July 31, 1985                                           |
| m     |                                | 1 /                          |                                                | FE                    | Date /              | 24,011,110                                              |
| 윘     | •                              |                              |                                                | 1 2 8 8 V             | \$ F                | :                                                       |
| Ļ     | EAST                           | 80.26 chx                    | FAST                                           | 85.72 ch*             |                     |                                                         |
|       |                                | 00.20 CH-                    | EASI                                           | 88.1620               |                     |                                                         |
|       |                                |                              |                                                | Fd. W.C               | . for. I here       | by certify that the well-location                       |
|       |                                |                              |                                                | 17 721                | shown               | on this plat was plotted from field                     |
|       | * Re                           | cord GLC                     | plat 1915                                      | TIB R4                |                     | of actual surveys made by me or                         |
|       | 10                             |                              | F                                              | ,                     |                     | ny supervision, and that the same                       |
|       |                                |                              |                                                |                       | is true             | and correct to the best of my                           |
|       |                                |                              |                                                | •                     | knowle              | dge and belief.                                         |
|       |                                |                              |                                                | •                     | M B V               |                                                         |
|       |                                |                              | 1"= 2000'                                      |                       | . f: 8 WP [[]]      | 7-18-85                                                 |
|       |                                |                              | , = 0000                                       |                       | 127 30°             | reyed                                                   |
|       | ·                              |                              | •                                              |                       | <u> </u>            | am E. Mahnke TT                                         |
|       |                                |                              |                                                | * 4                   | -> <u>2</u> 73.6% ₩ | ed Prolassional Engineer                                |
|       |                                |                              | <i>:</i>                                       | دونانیا               |                     | 31881                                                   |
|       |                                |                              |                                                | Bush Brain.           | tale                | MEM SITT                                                |
|       |                                |                              |                                                |                       | Certifica           | e No.                                                   |
|       |                                | -                            |                                                | * .                   | ₹466                | No. Comments                                            |