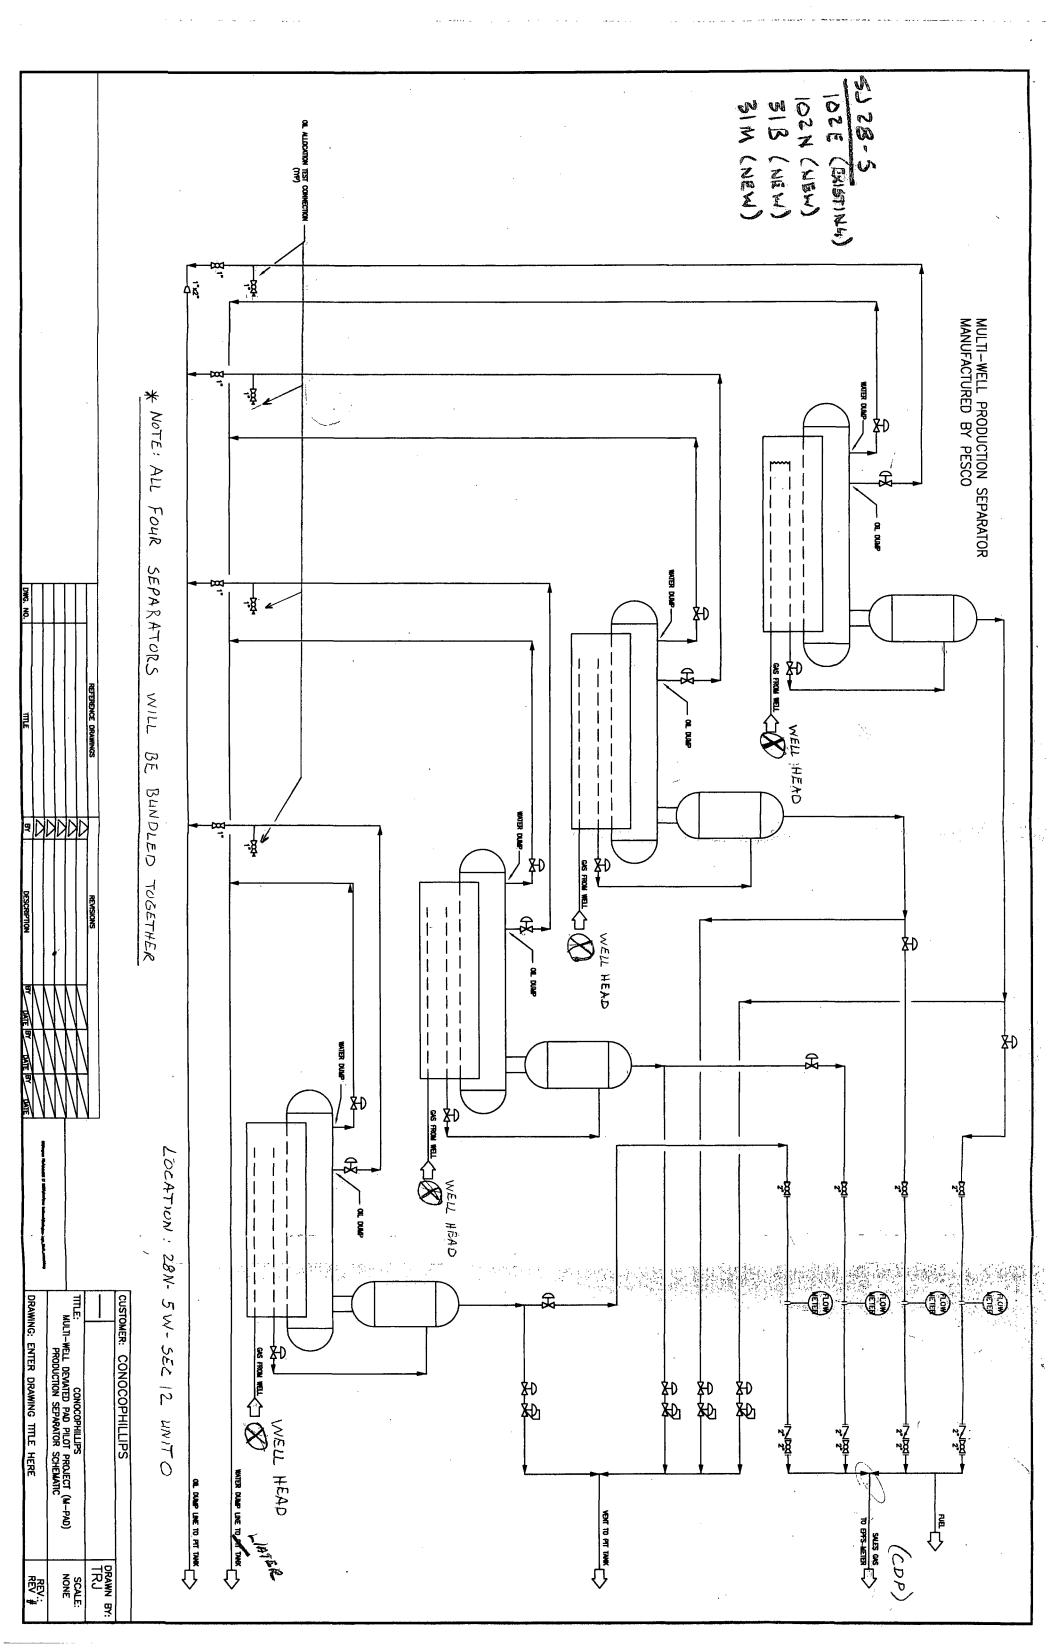

# To Whom It May Concern:

ConocoPhillips intends to surface commingle gas and oil from the wells located on the 28 North, 5 West, Section 12, Unit O location. There are three new wells and one existing well on the location. The three new wells are, the San Juan 28-5 Units 102N, 31B and 31M, and the existing well is the 102E. The oil from each well will be measure and an allocation will be established. After the allocation has been established, the oil will be routed to a common storage tank for custody transfer. Each well will receive their portion of revenue based on their contribution to the total tank volume. Please see the Oil Allocation Procedure for more detail.

The gas from each well will be combined and sold from a Central Delivery Point (CDP), but each well will be individually metered to determine the actual production (and corresponding revenue) from each wellbore. Within each wellbore, a standard separator test will be used to determine the contribution from each formation. Please see the Oil and Gas Allocation Procedure for more information.

Fuel gas for pumping units and separators will be supplied from each individual well as required, and large multi-well compression will be supplied downstream of the CDP and metered to ensure each well contributes equally.

It should be noted, the intent of multi-well locations is an attempt to minimize surface disturbance, but also, multi-well locations reduce cost by building fewer roads, minimizing rig move time and utilizing less facility equipment by surface commingling fluids.

# Oil and Gas Allocation Procedure

The following procedure will be used to allocated the oil production from the San Juan 28-5 Units 31B, 31M, 102N and 102E (existing).

- 1) Produce the three new wells for a minimum of 90 days (stabilization period).
- 2) During the stabilization period, oil production will be allocated to each well equally if both zones are anticipated to produce oil; otherwise all the oil will be allocated only to the zone that is anticipated to produce oil.
- 3) Direct tank measurements will be taken from each of all three new wells for a 24 hour period after stabilization. This will be accomplished by isolating each of the new wells and obtaining direct tank measurements to verify oil production (see attached schematic for isolation clarification). Historic oil production from the existing well (the San Juan 28-5 Unit 102E) will be used.
- 4) The direct measurements will be totaled with the historical production (from the 102E), and the oil production will be allocation based on the percent contribution from each well.

# The gas production will be allocated as follows:

- 1) A separator test will be utilized to determine the allocation for each formation within each of the wellbores.
- 2) Each well will be metered downstream of the separator, to determine total production from that well.
- 3) All four wells will have a Central Delivery Point (CDP) for custody transfer.

(Pease see attached schematic for more clarification)

| Oil Volumes                                           | <1 bpd                   | <1 bpd                   | <1 bpd                   | <1 bpd                   | <1 bpd                  | <1 bpd                  | <1 bpd                  | ,<1 bpd                 |
|-------------------------------------------------------|--------------------------|--------------------------|--------------------------|--------------------------|-------------------------|-------------------------|-------------------------|-------------------------|
| Gas Volumes                                           | , 170                    | . 09                     | 320                      | 270                      | . 08                    | 460                     | 344                     | 360                     |
| Calculated Value of<br>Commingled<br>Production **    | 197.88                   | 69.84                    | 372.48                   | 314.28                   | 93.12                   | 535.44                  | 400.416                 | 419.04                  |
| Calculated Gravities / BTU of commingled production * | 52.9 @ 60 degrees        | 52.9 @ 60 degrees       | 52.9 @ 60 degrees       | 52.9 @ 60 degrees       | 52.9 @ 60 degrees       |
| Gravities / BTU of<br>non-commingle<br>production     | N/A                      | N/A                      | N/A                      | N/A                      | N/A                     | N/A                     | N/A                     | N/A                     |
| DHC approval<br>Number                                | DHC-1815                 | DHC -1815                | DHC-2539AZ               | DHC-2539AZ               | DHC-2542AZ              | DHC-2542AZ              | DHC-2540AZ              | DHC-2540AZ              |
| Lease Number                                          | SF-079519A               | SF-079519A               | SF-079519A               | SF-079519A               | SF-079519A              | SF-079519A              | SF-079519A              | SF-079519A              |
| API number                                            | 30-039-23855             | 30-039-23855             | 30-039-29855             | 30-039-29855             | 30-039-27823            | 30-039-27823            | 30-039-29853            | 30-039-29853            |
| Well Name                                             | San Juan 28-5 Unit #102E | San Juan 28-5 Unit #102E | San Juan 28-5 Unit #102N | San Juan 28-5 Unit #102N | San Juan 28-5 Unit #31B | San Juan 28-5 Unit #31B | San Juan 28-5 Unit #31M | San Juan 28-5 Unit #31M |
| Pool Names and<br>Codes                               | 1. Mesaverde - 72319     | Dakota - 71599           | 2 Mesaverde - 72319      | Dakota - 71599           | 3 Mesaverde - 72319     | Dakota - 71599          | 4 Mesaverde - 72319     | Dakota - 71599          |