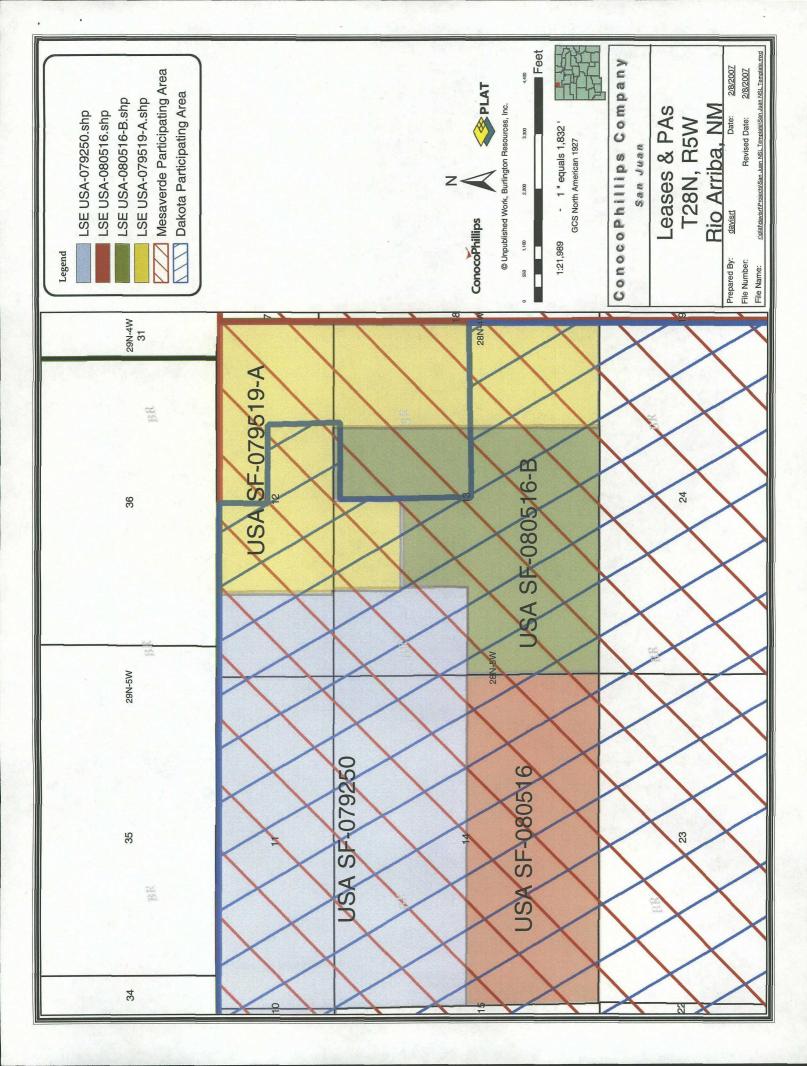

The entire fluid to be commingled is from a common source of supply, the Mesaverde and Dakota formations. One of the wells involved is not in the SJ 28-5 Unit PA for DK (SJ 28-5 #31B), but all are in the MV PA, therefore the WI ownership differs. Burlington is the offset operator and notification has been provided to the WI owners involved. See the attached certification of notification.

To comply with the New Mexico Oil Conservation Division rules, we are submitting the following for your approval of this non-standard location:

- 1. C107B Surface Commingling Application
- 2. Spreadsheet detailing the pool commingle information as well as the well name and numbers, lease names, API and DHC numbers and Pool Commingling Information
- 3. Copies of approved DHC applications and C102 plat for wells to be surface commingled
- 4. Lease map indicating the leases involved and placement of the BH location of the wells
- 5. Lease & PA map showing where the NE/4 of Section 13 is not included in the DK PA
- 6. Allocation method for both the oil & gas as previously approved with Order R-12237
- 7. Schematic of facility, including legal description of the location
- 8. List of WI owners and certification of notification