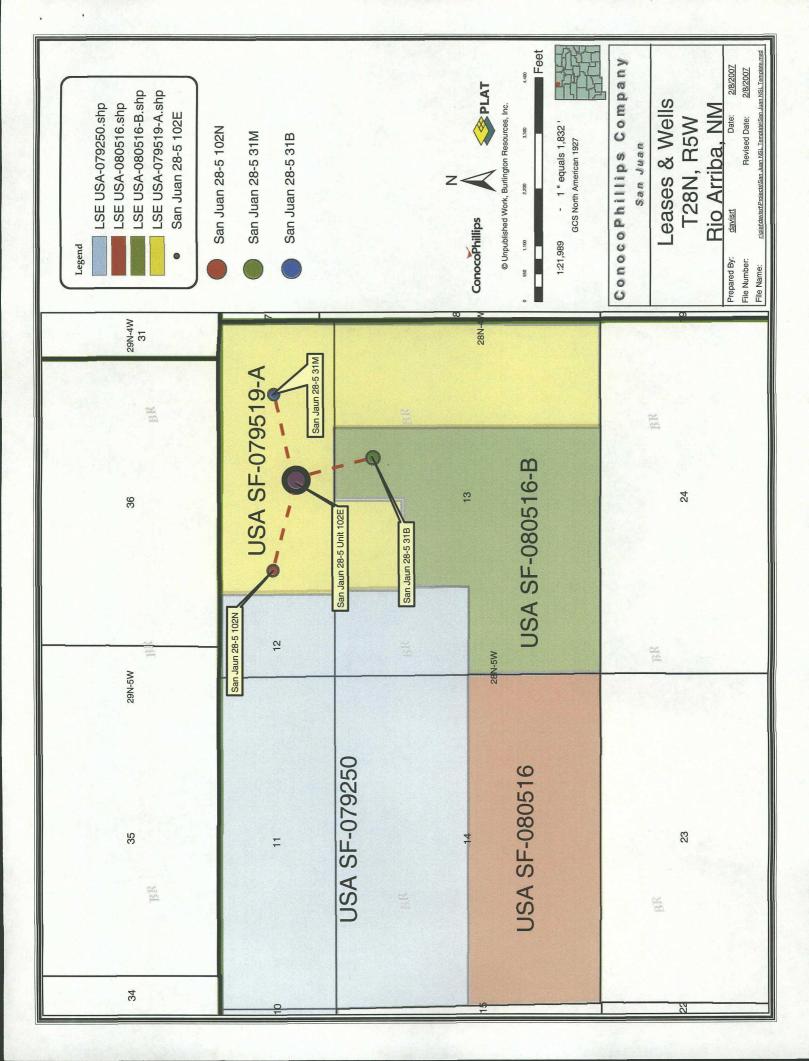

The entire fluid to be commingled is from a common source of supply, the Mesaverde and Dakota formations. One of the wells involved is not in the SJ 28-5 Unit PA for DK (SJ 28-5 #31B), but all are in the MV PA, therefore the WI ownership differs. Burlington is the offset operator and notification has been provided to the WI owners involved. See the attached certification of notification.

To comply with the New Mexico Oil Conservation Division rules, we are submitting the following for your approval of this non-standard location:

- 1. C107B Surface Commingling Application
- 2. Spreadsheet detailing the pool commingle information as well as the well name and numbers, lease names, API and DHC numbers and Pool Commingling Information
- 3. Copies of approved DHC applications and C102 plat for wells to be surface commingled
- 4. Lease map indicating the leases involved and placement of the BH location of the wells
- 5. Lease & PA map showing where the NE/4 of Section 13 is not included in the DK PA
- 6. Allocation method for both the oil & gas as previously approved with Order R-12237
- 7. Schematic of facility, including legal description of the location
- 8. List of WI owners and certification of notification