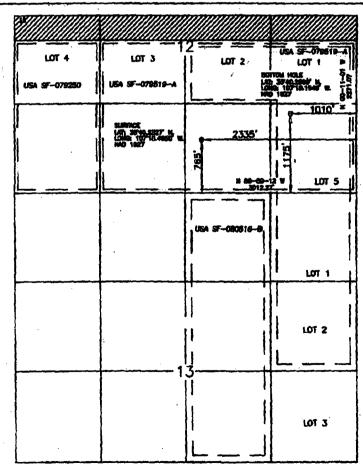

# NEW MEXICO OIL CONSERVATION COMMISSION WELL LOCATION AND ACREAGE DEDICATION PLAT

All distances must be from the outer boundaries of the Section.

|       | Operator<br>EL PASO NATI       | TRAL GAS CON                 | (PANY                                          | Legse SAN JUAN 28     | -5 UNIT(SF 079      | 9519A 102E                                              |
|-------|--------------------------------|------------------------------|------------------------------------------------|-----------------------|---------------------|---------------------------------------------------------|
|       | Unit Letter S                  | ection                       | Township                                       | Ronge                 | County              |                                                         |
| i     | 0 1                            | 12                           | 28N                                            | 5₩                    | Rio Arrib           | 2                                                       |
|       | Actual Footage Locati          | -                            |                                                | מו סר                 | 17 <del>1</del>     |                                                         |
| }     |                                | Producing Fo                 | outh line and                                  |                       | et from the East    | line Dedicated Acreage:                                 |
| -     | Ground Level Elev: 7299        | Dakota                       |                                                | Pool Basin            |                     | 310.19                                                  |
| }     | ·····                          |                              | <del></del>                                    |                       |                     | Acres                                                   |
|       |                                | one lease is                 | ated to the subject w                          | •                     | ·                   | the plat below.                                         |
|       |                                | nmunitization,               | lifferent ownership is unitization, force-pool | ing. etc?             | ••                  | of all owners been consoli-                             |
| 1     |                                |                              | namer ta yea, type                             | or consortation       |                     |                                                         |
|       | this form if r<br>No allowable | ecessary.)<br>will be assign | ed to the well until al                        | l interests have been | consolidated (by c  | ommunitization, unitization, en approved by the Commis- |
| 1     |                                |                              |                                                | ,                     | · · ·               | CERTIFICATION                                           |
|       |                                |                              |                                                | 3.8 PM PS             |                     | CERTIFICATION                                           |
|       | •                              |                              | E. C                                           | LIVED                 |                     | y certify that the information con-                     |
|       | •                              |                              | e • • ;                                        | i () 1 1985           |                     | herein is true and complete to the                      |
|       |                                |                              |                                                | + ( <b>/ 1</b> 130 /  |                     | ny knowledge and beltef.                                |
|       |                                |                              | * * 1 · · ·                                    | ,                     | 1                   |                                                         |
|       |                                | •                            |                                                | •                     |                     | eggy wak                                                |
|       | 111111                         | ,,,,,,,,,                    |                                                | 11111                 | Name                |                                                         |
| \$[   |                                | 1,,,,,,,                     | \$                                             |                       |                     | ling Clerk                                              |
| 5.174 | 7                              |                              | 8                                              |                       | Position<br>E1 D    | aspo Natural Gas                                        |
| 30    | Sec.                           | 11                           | 20                                             | Sec. 1211             | m iii               |                                                         |
| ш     | (111111                        | X11117.                      | O u                                            | 249                   | 5 5                 | July 31, 1985                                           |
| m     |                                | 1 /                          |                                                | FE                    | Date /              | 24,011,110                                              |
| 윘     | •                              |                              |                                                | 1 2 8 8 V             | \$ F                | :                                                       |
| Ļ     | EAST                           | 80.26 chx                    | FAST                                           | 85.72 ch*             |                     |                                                         |
|       |                                | 00.20 CH-                    | EASI                                           | 88.1620               |                     |                                                         |
|       |                                |                              |                                                | Fd. W.C               | . for. I here       | by certify that the well-location                       |
|       |                                |                              |                                                | 17 721                | shown               | on this plat was plotted from field                     |
|       | * Re                           | cord GLC                     | plat 1915                                      | TIB R4                |                     | of actual surveys made by me or                         |
|       | 10                             |                              | F                                              | ,                     |                     | ny supervision, and that the same                       |
|       |                                |                              |                                                |                       | is true             | and correct to the best of my                           |
|       |                                |                              |                                                | •                     | knowle              | dge and belief.                                         |
|       |                                |                              |                                                | •                     | M B V               |                                                         |
|       |                                |                              | 1"= 2000'                                      |                       | . f: 8 WP [[]]      | 7-18-85                                                 |
|       |                                |                              | , = 0000                                       |                       | 127 30°             | reyed                                                   |
|       | ·                              |                              | •                                              |                       | <u> </u>            | am E. Mahnke TT                                         |
|       |                                |                              |                                                | * 4                   | -> <u>2</u> 73.6% ₩ | ed Prolassional Engineer                                |
|       |                                |                              | <i>:</i>                                       | دونانیا               |                     | 31881                                                   |
|       |                                |                              |                                                | Bush Brain.           | tale                | MEM SITT                                                |
|       |                                |                              |                                                |                       | Certifica           | e No.                                                   |
|       |                                | -                            |                                                | * .                   | ₹466                | No. Comments                                            |