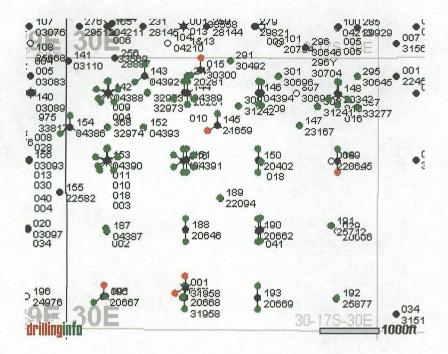

#### Attachment 2

Map & legend of offset wells.

## Offset wells to Continental A State #13

| API#         | Operator              | Logo                   | \A/~!!# | Logal                    |        | Prac. IP | First    | Avg.   | Avg.<br>(MCF/D) | Last<br>Prod. | Cumu<br>Oil |
|--------------|-----------------------|------------------------|---------|--------------------------|--------|----------|----------|--------|-----------------|---------------|-------------|
| API#         | Operator              |                        | weii#   | •                        | (60/0) | (MCF/D)  | Prou.    | (BOID) | (IVICE/D)       | Prou.         | On          |
| 30-015-04386 | MARBOB ENERGY<br>CORP | BURCH<br>KEELY<br>UNIT | 154     | S:30,<br>T:17S,<br>R:30E | 4.61   | 0.18     | Jan 1993 | 4.77   | 0.23            | May 2007      |             |
| 30-015-04387 | MARBOB ENERGY<br>CORP | BURCH<br>KEELY<br>UNIT | 187     | S:30,<br>T:17S,<br>R:30E | 1.84   | 1.71     | Jun 1987 | 0.10   | 0.74            | May 2007      |             |
| 30-015-04388 | MARBOB ENERGY<br>CORP | BURCH<br>KEELY<br>UNIT | 142     | S:30,<br>T:17S,<br>R:30E | 8.33   | 20.87    | May 1994 |        |                 | May 2007      |             |
| 30-015-04389 | MARBOB ENERGY<br>CORP | BURCH<br>KEELY<br>UNIT | 144     | S:30,<br>T:17S,<br>R:30E | 4.71   | 27.39    | Jan 1979 |        |                 | May 2007      |             |
| 30-015-04389 | MARBOB ENERGY<br>CORP | BURCH<br>KEELY<br>UNIT | 144     | S:30,<br>T:17S,<br>R:30E | 2.64   | 5.39     | Jan 1973 | 9.61   | 42.55           | Dec 1977      | ı           |
| 30-015-04390 | MARBOB ENERGY<br>CORP | BURCH<br>KEELY<br>UNIT | 153     | S:30,<br>T:17S,<br>R:30E | 0.79   | 0.07     | Jan 1993 | 0.81   | 0.06            | May 2007      |             |
| 30-015-04391 | MARBOB ENERGY<br>CORP | BURCH<br>KEELY<br>UNIT | 151     | S:30,<br>T:17S,<br>R:30E | 2.50   | 2.21     | Jan 1979 | 0.81   | 0.06            | May 2007      |             |
| 30-015-04391 | MARBOB ENERGY<br>CORP | BURCH<br>KEELY<br>UNIT | 151     | S:30,<br>T:17S,<br>R:30E | 0.25   | 0.50     | Jan 1973 | 4.13   | 3.45            | Dec 1977      |             |
| 30-015-04392 | MARBOB ENERGY<br>CORP | BURCH<br>KEELY<br>UNIT | 143     | S:30,<br>T:17S,<br>R:30E | 2.71   | 0.21     | Jan 1993 | 16.48  | 0.45            | May 2007      |             |
| 30-015-04393 | MARBOB ENERGY<br>CORP | BURCH<br>KEELY<br>UNIT | 152     | S:30,<br>T:17S,<br>R:30E | 4.94   | 2.71     | Jul 1996 | 4.52   | 2.39            | May 2007      |             |
| 30-015-04394 | MARBOB ENERGY<br>CORP | BURCH<br>KEELY<br>UNIT | 146     | S:30,<br>T:17S,<br>R:30E | 4.31   | 8.03     | Jan 1972 | 1.13   | 3.55            | Dec 1977      |             |
| 30-015-04394 | MARBOB ENERGY<br>CORP | BURCH<br>KEELY<br>UNIT | 146     | S:30,<br>T:17S,<br>R:30E | 1.21   | . 1.82   | Jan 1979 |        |                 | May 2007      |             |
| 30-015-20281 | MARBOB ENERGY<br>CORP | BURCH<br>KEELY<br>UNIT | 241     | S:30,<br>T:17S,<br>R:30E | 26.13  | 29.58    | Sep 1994 | 3.58   | 42.16           | May 2007      | 2           |
| 30-015-20342 | MARBOB ENERGY<br>CORP | BURCH<br>KEELY<br>UNIT | 148     | S:30,<br>T:17S,<br>R:30E | 3.39   | 5.61     | Jan 1979 | 1.06   | 2.71            | May 2007      | ,           |
| 30-015-20342 | MARBOB ENERGY<br>CORP | BURCH<br>KEELY<br>UNIT | 148     | S:30,<br>T:17S,<br>R:30E | 14.90  | 27.79    | Jan 1972 | 3.39   | 10.84           | Dec 1977      |             |
| 30-015-20402 | MARBOB ENERGY<br>CORP | BURCH<br>KEELY<br>UNIT | 150     | S:30,<br>T:17S,<br>R:30E | 6.18   | 9.82     | Jan 1979 | 1.90   | 3.84            | May 2001      |             |
| 30-015-20402 | MARBOB ENERGY<br>CORP | BURCH<br>KEELY<br>UNIT | 150     | S:30,<br>T:17S,<br>R:30E | 38.38  | 71.62    | Jan 1972 | 6.26   | 19.03           | Dec 1977      |             |
| 30-015-20645 | MARBOB ENERGY<br>CORP | BURCH<br>KEELY<br>UNIT | 149     | S:30,<br>T:17S,<br>R:30E | 34.90  | 52.84    | Jul 1972 | 2.26   | 7.19            | Dec 1977      | ,           |
| 30-015-20645 | MARBOB ENERGY<br>CORP | BURCH<br>KEELY         | 149     | S:30,<br>T:17S,          | 2.18   | 3.71     | Jan 1979 | 0.94   | 5.74            | May 2007      |             |

|              |                           | UNIT                   |     | R:30E                    | ٠.    |        |                       |      |       |                       |
|--------------|---------------------------|------------------------|-----|--------------------------|-------|--------|-----------------------|------|-------|-----------------------|
| 30-015-20646 | MARBOB ENERGY<br>CORP     | BURCH<br>KEELY<br>UNIT | 188 | S:30,<br>T:17S,<br>R:30E | 80.00 | 111.97 | Aug 1972              | 2.26 | 7.19  | Dec 1977              |
| 30-015-20646 | MARBOB ENERGY<br>CORP     | BURCH<br>KEELY<br>UNIT | 188 | S:30,<br>T:17S,<br>R:30E | 1.00  | 3.71   | Jan 1979              | 2.00 | 4.10  | May 2007              |
| 30-015-20662 | MARBOB ENERGY<br>CORP     | BURCH<br>KEELY<br>UNIT | 190 | S:30,<br>T:17S,<br>R:30E | 1.11  | 8.36   | Jan 1979              | 1.03 | 7.07  | Apr 2000              |
| 30-015-20662 | MARBOB ENERGY<br>CORP     | BURCH<br>KEELY<br>UNIT | 190 | S:30,<br>T:17S,<br>R:30E | 80.00 | 111.97 | Aug 1972              | 5.06 | 16.16 | Dec 1977              |
| 30-015-20667 | MARBOB ENERGY<br>CORP     | BURCH<br>KEELY<br>UNIT | 195 | S:30,<br>T:17S,<br>R:30E | 2.14  | 20.75  | Jan 1993              | 1.50 | 23.30 | Jun 2001              |
| 30-015-20668 | MARBOB ENERGY<br>CORP     | BURCH<br>KEELY<br>UNIT | 194 | S:30,<br>T:17S,<br>R:30E | 9.83  | 20.93  | Mar 1976              | 3.97 | 12.55 | Dec 1977              |
| 30-015-20668 | MARBOB ENERGY<br>CORP     | BURCH<br>KEELY<br>UNIT | 194 | S:30,<br>T:17S,<br>R:30E | 3.89  | 6.50   | Jan 1979              | 1.55 | 0.39  | Aug 1986              |
| 30-015-20669 | MARBOB ENERGY<br>CORP     | BURCH<br>KEELY<br>UNIT | 193 | S:30,<br>T:17S,<br>R:30E | 2.86  | 4.64   | Jan 1979              | 0.13 | 1.63  | Jun 2004              |
| 30-015-20669 | MARBOB ENERGY<br>CORP     | BURCH<br>KEELY<br>UNIT | 193 | S:30,<br>T:17S,<br>R:30E | 18.87 | 39.48  | <sup>-</sup> Apr 1973 | 2.87 | 9.03  | Dec 1977              |
| 30-015-21659 | MARBOB ENERGY<br>CORP     | BURCH<br>KEELY<br>UNIT | 145 | S:30,<br>T:17S,<br>R:30E | 0.71  | 0.07   | Jan 1993              | 5.45 | 0.35  | May 2007              |
| 30-015-22094 | MARBOB ENERGY<br>CORP     | BURCH<br>KEELY<br>UNIT | 189 | S:30,<br>T:17S,<br>R:30E | 3.03  | 2.74   | Jun 1996              | 1.58 | 1.65  | Mar <sub>.</sub> 2002 |
| 30-015-23167 | MARBOB ENERGY<br>CORP     | BURCH<br>KEELY<br>UNIT | 147 | S:30,<br>T:17S,<br>R:30E | 26.53 | 57.97  | Mar 1981              | 1.32 | 0.06  | May 2007              |
| 30-015-25712 | MARBOB ENERGY<br>CORP     | BURCH<br>KEELY<br>UNIT | 191 | S:30,<br>T:17S,<br>R:30E | 10.48 | 23.58  | Jun 1987              | 4.06 |       | May 2007              |
| 30-015-25877 | MARBOB ENERGY<br>CORP     | BURCH<br>KEELY<br>UNIT | 192 | S:30,<br>T:17S,<br>R:30E | 16.90 | 19.29  | Jun 1988              | 1.19 |       | May 2007              |
| 30-015-30300 | CONOCOPHILLIPS<br>COMPANY | GRAYBURG<br>DEEP UNIT  | 015 | S:30,<br>T:17S,<br>R:30E | 4.17  | 19.76  | Jan 1960              | 0.00 | 0.03  | Jul 2003              |
| 30-015-30492 | MARBOB ENERGY<br>CORP     | BURCH<br>KEELY<br>UNIT | 291 | S:30,<br>T:17S,<br>R:30E | 62.35 | 172.61 | Apr 1999              | 5.35 | 15.48 | May 2007              |
| 30-015-30645 | MARBOB ENERGY<br>CORP     | BURCH<br>KEELY<br>UNIT | 295 | S:30,<br>T:17S,<br>R:30E | 22.80 | 98.17  | Aug 1999              |      | 21.55 | May 2007              |
| 30-015-30696 | MARBOB ENERGY<br>CORP     | BURCH<br>KEELY<br>UNIT | 301 | S:30,<br>T:17S,<br>R:30E | 75.03 | 65.35  | Dec 1999              |      | 0.63  | Apr 2007              |
| 30-015-31241 | MARBOB ENERGY<br>CORP     | BURCH<br>KEELY<br>UNIT | 308 | S:30,<br>T:17S,<br>R:30E | 30.52 | 80.42  | Dec 2000              | 0.90 | 22.74 | May 2007              |
| 30-015-31242 | MARBOB ENERGY<br>CORP     | BURCH<br>KEELY<br>UNIT | 309 | S:30,<br>T:17S,<br>R:30E | 34.55 | 22.94  | Sep 2000              | 0.90 | 39.81 | May 2007              |

| 30-015-31958 | CONOCOPHILLIPS<br>COMPANY | GRAYBURG<br>DEEP 30<br>FEDERAL | 001 | S:30,<br>T:17S,<br>R:30E | 5.13  | 1,537.52 | Dec 2001 | 10.29 | 225.61 | Feb 2006 |
|--------------|---------------------------|--------------------------------|-----|--------------------------|-------|----------|----------|-------|--------|----------|
| 30-015-04392 |                           | BURCH B                        | 143 | S:30,<br>T:17S,<br>R:30E | 0.29  | 0.25     | Jan 1979 | 17.42 | 0.45   | Dec 1993 |
| 30-015-04392 |                           | BURCH B                        | 143 | S:30,<br>T:17S,<br>R:30E | 0.61  | 1.32     | Dec 1974 | 0.48  | 0.42   | Dec 1977 |
| 30-015-21659 |                           | BURCH B                        | 145 | S:30,<br>T:17S,<br>R:30E | 4.93  | 94.46    | Jan 1979 | 5.77  | 0.35   | Dec 1993 |
| 30-015-21659 |                           | BURCH B                        | 145 | S:30,<br>T:17S,<br>R:30E | 59.03 | 309.43   | Mar 1976 | 8.16  | 146.74 | Dec 1977 |
| 30-015-04388 |                           | BURCH B                        | 142 | S:30,<br>T:17S,<br>R:30E | 1.43  | 1.07     | Jan 1970 | 0.29  | 0.19   | Dec 1977 |
| 30-015-04388 |                           | BURCH B                        | 142 | S:30,<br>T:17S,<br>R:30E | 0.18  | 0.14     | Jan 1979 | 3.83  | 7.50   | Jun 1986 |
| 30-015-04390 |                           | BURCH B                        | 153 | S:30,<br>T:17S,<br>R:30E | 0.75  | 0.61     | Jan 1979 | 0.77  | 0.06   | Dec 1992 |
| 30-015-04390 |                           | BURCH B                        | 153 | S:30,<br>T:17S,<br>R:30E | 6.50  | 13.18    | Jan 1973 | 1.23  | 0.97   | Dec 1977 |
| 30-015-04386 |                           | BURCH B                        | 154 | S:30,<br>T:17S,<br>R:30E | 2.61  | 5.61     | Dec 1974 | 12.97 | 42.77  | Dec 1977 |
| 30-015-04386 |                           | BURCH B                        | 154 | S:30,<br>T:17S,<br>R:30E | 6.82  | 27.54    | Jan 1979 | 5.03  | 0.23   | Dec 1993 |
| 30-015-00000 | :                         | BURCH B                        | 016 | S:30,<br>T:17S,<br>R:30E | 12.43 | 0.00     | Jan 1950 | 0.20  | 0.23   | Jun 1986 |
| 30-015-00000 |                           | BURCH B                        | 016 | S:30,<br>T:17S,<br>R:30E | 11.58 | 24.87    | Dec 1974 | 2.19  | 1.81   | Dec 1977 |
| 30-015-00000 |                           | BURCH C                        | 041 | S:30,<br>T:17S,<br>R:30E | 3.39  | 55.71    | Jan 1979 | 0.68  | 6.87   | Jan 1990 |
| 30-015-00000 |                           | BURCH C                        | 041 | S:30,<br>T:17S,<br>R:30E | 17.67 | 111.77   | Oct 1977 | 17.68 | 107.81 | Dec 1977 |
| 30-015-20667 |                           | BURCH C                        | 195 | S:30,<br>T:17S,<br>R:30E | 3.29  | 5.61     | Jan 1979 | 2.35  | 27.87  | Dec 1993 |
| 30-015-20667 |                           | BURCH C                        | 195 | S:30,<br>T:17S,<br>R:30E | 84.60 | 118.37   | Aug 1972 | 3.32  | 10.81  | Dec 1977 |
| 30-015-33277 | MARBOB ENERGY<br>CORP     | BURCH<br>KEELY<br>UNIT         | 367 | S:30,<br>T:17S,<br>R:30E | 38.67 | 41.97    | Oct 2004 | 1.77  | 86.19  | May 2007 |
| 30-015-32973 | MARBOB ENERGY<br>CORP     | BURCH<br>KEELY<br>UNIT         | 366 | S:30,<br>T:17S,<br>R:30E | 78.73 | 103.43   | May 2004 | 10.74 | 44.29  | May 2007 |
| 30-015-32974 | MARBOB ENERGY<br>CORP     | BURCH<br>KEELY<br>UNIT         | 368 | S:30,<br>T:17S,<br>R:30E | 32.06 | 32.35    | Dec 2004 | 10.26 | 114.26 | May 2007 |
| 30-015-00000 | PRORATION G-2             | BRUCH B                        | 009 | S:30,<br>T:17S,          | 32.79 | 0.00     | Jan 1949 | 3.19  | 0.00   | Dec 1957 |

|              |                         |                  |     |                          | •     |      |          |       |       |          |
|--------------|-------------------------|------------------|-----|--------------------------|-------|------|----------|-------|-------|----------|
|              |                         |                  |     | R:30E                    |       |      |          |       |       |          |
| 30-015-00000 | PRORATION G-2           | BURCH B          | 010 | S:30,<br>T:17S,<br>R:30E | 20.00 | 0.00 | Jan 1948 | 5.48  | 0.00  | Dec 1957 |
| 30-015-00000 | PRORATION UNIT<br>G-2   | BURCH B          | 011 | S:30,<br>T:17S,<br>R:30E | 44.00 | 0.00 | Jan 1948 | 4.65  | 0.00  | Dec 1957 |
| 30-015-00000 | PRORATION UNIT<br>G-2   | BURCH B          | 012 | S:30,<br>T:17S,<br>R:30E | 10.17 | 0.00 | Jan 1948 | 5.71  | 0.00  | Dec 1957 |
| 30-015-00000 | PRORATION UNIT<br>G-2   | BURCH B          | 018 | S:30,<br>T:17S,<br>R:30E | 16.96 | 0.00 | Jan 1953 | 10.70 | 13.40 | Apr 1969 |
| 30-015-00000 | PRORATION UNIT<br>W-1   | BURCH "C"        | 009 | S:30,<br>T:17S,<br>R:30E | 0.00  | 0.00 | Jan 1947 | 4.61  | 6.65  | Dec 1971 |
| 30-015-00000 | GEN AMERICAN<br>PRORATE | BURCH B<br>FED   | 009 | S:30,<br>T:17S,<br>R:30E | 40.00 | 0.00 | Jan 1947 | 2.97  | 5.35  | Dec 1964 |
| 30-015-00000 | GEN AMERICAN<br>PRORATE | BURCH B<br>FED   | 010 | S:30,<br>T:17S,<br>R:30E | 31.82 | 0.00 | Jan 1947 | 3.06  | 4.65  | Dec 1962 |
| 30-015-00000 | GEN AMERICAN<br>PRORATE | BURCH B<br>FED   | 011 | S:30,<br>T:17S,<br>R:30E | 17.64 | 0.00 | Jan 1947 | 4.55  | 0.00  | Dec 1963 |
| 30-015-00000 | GEN AMERICAN<br>PRORATE | BURCH B<br>FED   | 012 | S:30,<br>T:17S,<br>R:30E | 12.57 | 0.00 | Jan 1947 | 5.06  | 7.68  | Dec 1962 |
| 30-015-30300 | GEN AMERICAN<br>PRORATE | BURCH B<br>FED   | 015 | S:30,<br>T:17S,<br>R:30E | 14.46 | 0.00 | Jan 1950 | 3.00  | 4.74  | Dec 1965 |
| 30-015-00000 | PRORATION UNIT<br>G-2   | BURCH B          | 013 | S:30,<br>T:17S,<br>R:30E | 16.32 | 0.00 | Jan 1950 | 4.84  | 15.71 | Dec 1960 |
| 30-015-00000 | PRORATION UNIT<br>G-2   | BURCH B          | 018 | S:30,<br>T:17S,<br>R:30E | 41.07 | 0.00 | May 1950 | 17.81 | 0.00  | Dec 1951 |
| 30-015-00000 | PRORATION UNIT<br>G-1   | BURCH B          | 018 | S:30,<br>T:17S,<br>R:30E | 19.76 | 0.00 | Jan 1952 | 16.61 | 0.00  | Dec 1952 |
| 30-015-00000 | TEXAS CO.               | STATE N          | 001 | S:30,<br>T:17S,<br>R:30E | 8.89  | 0.00 | Jan 1945 | 3.71  | 0.00  | Dec 1945 |
| 30-015-00000 | THE TEXAS CO.           | STATE N          | 002 | S:30,<br>T:17S,<br>R:30E | 19.32 | 0.00 | Jan 1945 | 16.94 | 0.00  | Dec 1945 |
| 30-015-00000 | THE TEXAS CO.           | THE TEXAS<br>CO. | 003 | S:30,<br>T:17S,<br>R:30E | 20.04 | 0.00 | Jan 1945 | 14.29 | 0.00  | Dec 1945 |
| 30-015-00000 | THE TEXAS CO.           | STATE N          | 004 | S:30,<br>T:17S,<br>R:30E | 19.32 | 0.00 | Jan 1945 | 12.42 | 0.00  | Dec 1945 |
| 30-015-30300 | PRORATION UNIT<br>G-2   | BURCH B          | 015 | S:30,<br>T:17S,<br>R:30E | 25.97 | 0.00 | Aug 1949 | 5.55  | 0.00  | Dec 1957 |
| 30-015-00000 | PRORATION UNIT<br>G-2   | BURCH B          | 016 | S:30,<br>T:17S,<br>R:30E |       |      | Dec 1949 | 1.26  | 0.00  | Dec 1953 |
| 30-015-00000 | GRAYBURG OIL<br>CO.     | BURCH B          | 009 | S:30,<br>T:17S,<br>R:30E | 44.00 | 0.00 | Jan 1948 | 30.94 | 0.00  | Dec 1948 |

| 30-015-00000 | WESTERN PROD.<br>CO.      | BURCH C                        | 009 | S:30,<br>T:17S,<br>R:30E | 0.00  | 0.00   | Jan 1948 | 6.06  | 0.00  | Dec 1957 |
|--------------|---------------------------|--------------------------------|-----|--------------------------|-------|--------|----------|-------|-------|----------|
| 30-015-00000 | GEN. AMERICAN             | BURCH B                        | 009 | S:30,<br>T:17S,<br>R:30E | 2.86  | 5.00   | Jan 1965 | 0.97  | 0.39  | Dec 1971 |
| 30-015-00000 | GEN. AMERICAN             | BURCH B                        | 010 | S:30,<br>T:17S,<br>R:30E | 3.00  | 5.48   | Jan 1964 | 3.87  | 1.55  | Dec 1971 |
| 30-015-00000 | GEN. AMERICAN             | BURCH B                        | 011 | S:30,<br>T:17S,<br>R:30E | 4.07  | 7 45   | Jan 1964 | 11.10 | 4.55  | Dec 1971 |
| 30-015-00000 | GEN. AMERICAN             | BURCH B                        | 012 | S:30,<br>T:17S,<br>R:30E | 3.93  | 7.17   | Jan 1964 | 1.45  | 0.58  | Dec 1971 |
| 30-015-00000 | GEN. AMERICAN             | BURCH A                        | 016 | S:30,<br>T:17S,<br>R:30E | 61.48 | 109.16 | Feb 1971 | 17.00 | 24.48 | Dec 1971 |
| 30-015-00000 | GEN. AMERICAN             | BURCH C                        | 018 | S:30,<br>T:17S,<br>R:30E | 67.43 | 62.57  | May 1971 | 43.84 | 63.13 | Dec 1971 |
| 30-015-31958 | CONOCOPHILLIPS<br>COMPANY | GRAYBURG<br>DEEP 30<br>FEDERAL | 001 | S:30,<br>T:17S,<br>R:30E |       |        |          |       | •     |          |
| 30-015-31958 | CONOCOPHILLIPS<br>COMPANY | GRAYBURG<br>DEEP 30<br>FEDERAL | 001 | S:30,<br>T:17S,<br>R:30E | 10.29 | 225.61 | Jan 2006 |       | 10.87 | May 2007 |