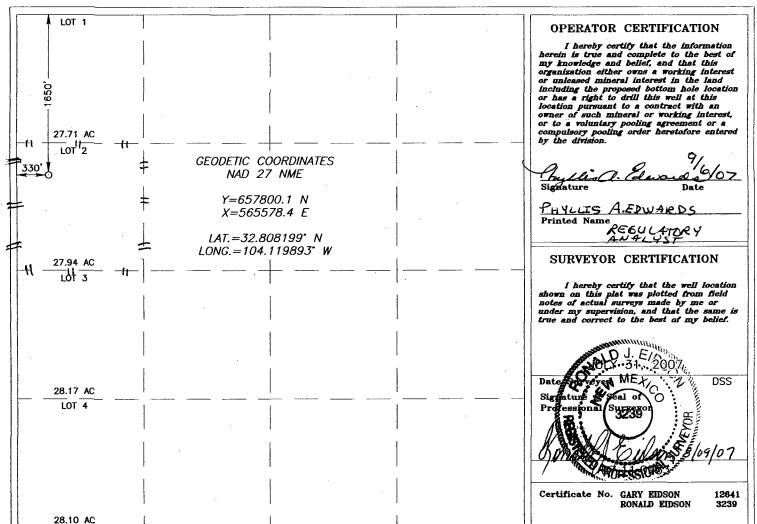

#### Location:

1650' FNL & 330' FWL

Sec 30, T17S, R30E, Lot 2

Eddy County, NM

This location is in Lot 2 and is 27.94 acres which is approximately 70% of a 40 acre unit, and therefore a Non Standard Spacing Unit. The proposed location is the second Empire Yeso well in this lot.

#### Attachment 1

Plat showing 27.94 acre spacing

#### Surface Location

| UL or lot No. | Section | Township | Range | Lot Idn | Feet from the | North/South line | Feet from the | East/West line | County |
|---------------|---------|----------|-------|---------|---------------|------------------|---------------|----------------|--------|
| 2             | 30      | 17-S     | 29-E  |         | 1650          | NORTH            | 330           | WEST           | EDDY   |

#### Bottom Hole Location If Different From Surface

| UL or lot No.   | Section | Township  | Range         | Lot Idn | Feet from the | North/South line | Feet from the | Bast/West line | County |
|-----------------|---------|-----------|---------------|---------|---------------|------------------|---------------|----------------|--------|
| Dedicated Acres | Joint o | or Infill | Consolidation | Code Or | der No.       |                  |               |                |        |
| 27.94           | 1       |           |               |         |               |                  | •             |                |        |