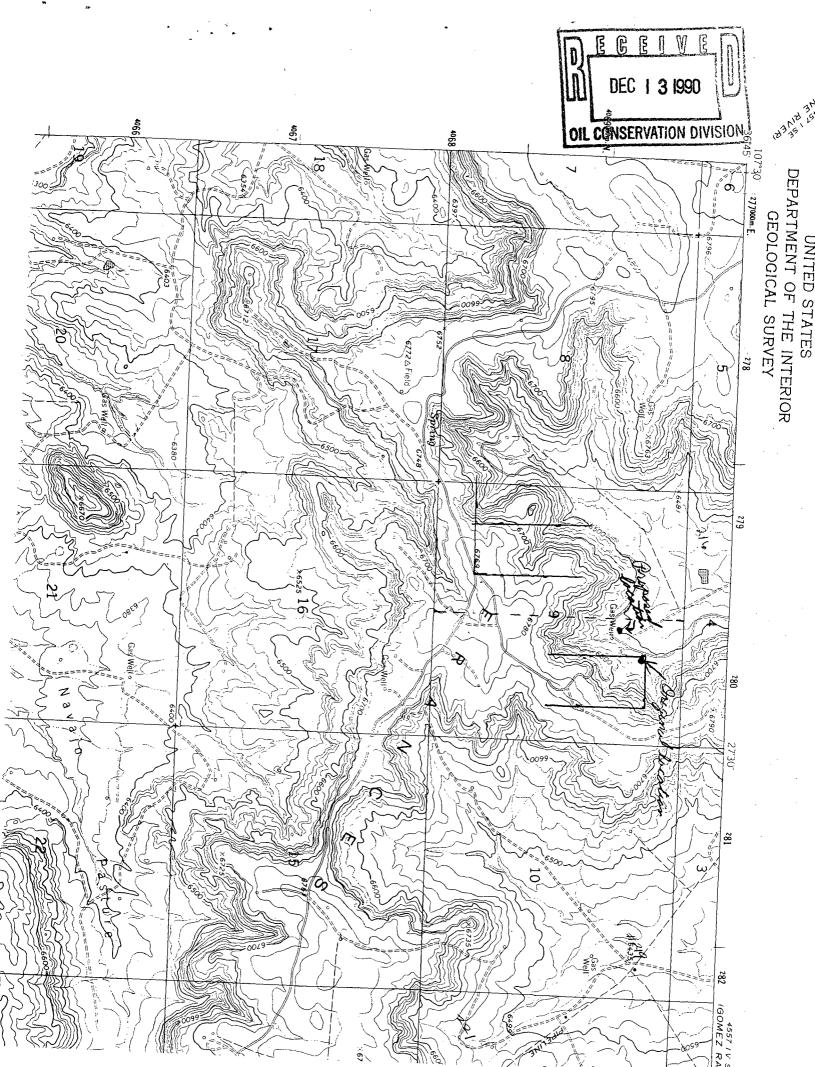

Phillips Petroleum Company respectfully requests administrative approval to drill the subject well at an unorthodox location due to a request from Mr. Selso Gomez, surface landowner. Mr. Gomez requested Phillips to move the originally staked and permitted location to a location which will be unorthodox for a east-half proration unit. The original location is in an area which is an extremely good grassland that Mr. Gomez uses in his ranching operations. By moving the well to the proposed location, there will be less damage to the grassland. The proposed location will offset an existing well pad and access road. Please note, the proposed location would be standard for a north-half spacing/proration unit. Due to the San Juan 29-6 Unit operating agreement, we must use east-half, west-half units.

Attached for your use in granting administrative approval is:

- 1. Form C-101, Application to Drill and C-102, Well Location and Acreage Dedication Plat. Approved May 23, 1990.
- 2. Form C-103, Sundry Notice and C-102, Well Location and Dedication Plat requesting approval to move the location.
- 3. A portion of the Fourmile Canyon Quadrangle topo map showing Section 9.

Phillips Petroleum Company is the operator of the entire San Juan 29-6 Unit area concerning the Fruitland Coalseam development and the only offsetting operator to the proration Unit for Well No. 259. The proposed location will twin the existing Well No. 64 location and use the existing access road during construction and drilling operations.