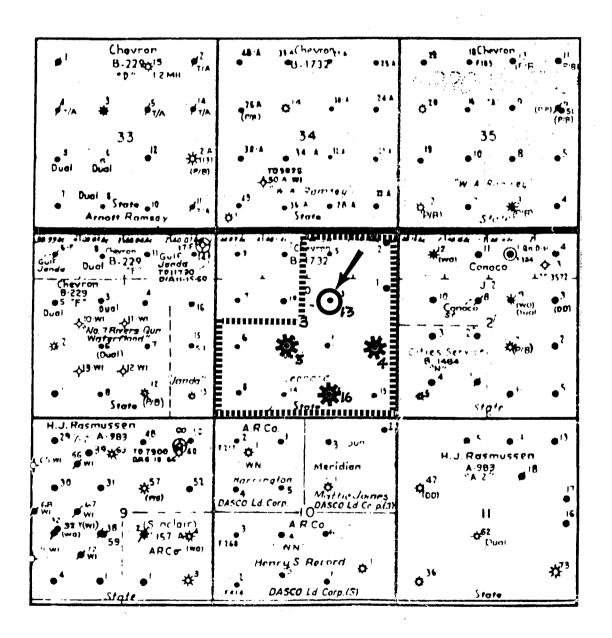

#### **COMMERCIAL MAP**

Submit to Appropriate
District Office
State Lease - 4 copies
Fee Lease - 3 copies

#### CHEVRON U.S.A. INC. Harry Leonard (NCT-D) Lease Well No. 13

Unorthodox Location and Simultaneous Dedication Application Jalmat (Pro Gas) Pool 1980' FNL and 1980' FEL Section 3, T-22-S, R-36-E Lea County. New Mexico