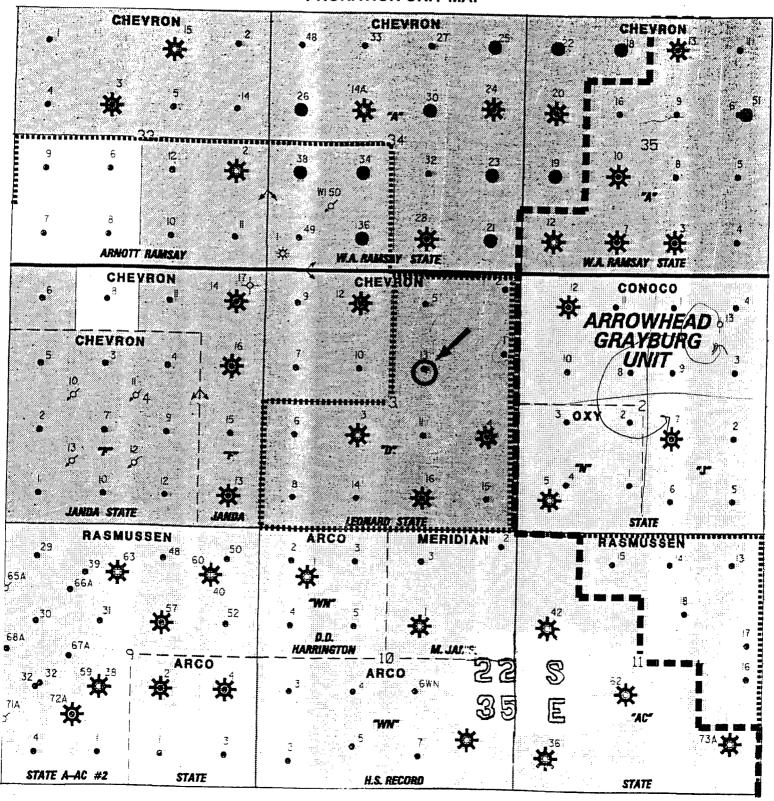

#### **PRORATION UNIT MAP**

As a result, the location of the Harry Leonard (NCT-D) Well No. 13 is unorthodox in that it is less than 990' from the outer boundary of the proration unit. The location of Well No. 13 is 1980' FNL and 1980' FEL, Unit Letter G, Section 3, T22S, R36E, Lea County, New Mexico.

#### CHEVRON U.S.A. INC.

Harry Leonard (NCT-D) Lease Well No. 13

Unorthodox Location and Simultaneous Dedication Application Jalmat (Pro Gas) Pool 1980' FNL and 1980' FEL Section 3, T-22-S, R-36-E Lea County, New Mexico