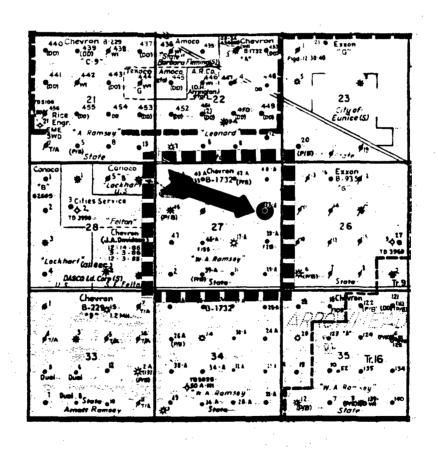

State of New Mexico Energy, Minerals & Natural Resources Dept. Oil Conservation Division P.O. Box 2088 Santa Fe, New Mexico 87504

Attn: Mr. William J. LeMay

Director

Dear Mr. LeMay:

Chevron U.S.A. is planning to recomplete the W. A. Ramsay (NCT-A) No. 37 in the Eumont YTS-7RVRS-ON (Pro Gas) Pool. The well, which is currently completed in the Eumont Oil (Queen) Pool, is located 1980' FNL and 660' FEL in Section 27, T21S, R36E, Lea County, New Mexico.

The subject well is located on an existing standard 640-acre Eumont Gas spacing and Proration Unit (GPU) which comprises all of Section 27 according to Division Order R-4496, dated March 21, 1973. The same order authorized the simultaneous dedication of the W. A. Ramsay (NCT-A) Nos. 17 and 46. Subsequently, simultaneous dedication to the aforementioned GPU was also granted to the W. A. Ramsay (NCT-A) Nos. 35 and 42 by Administrative Orders NSL-3000 (SD), dated April 1, 1991, and NSL-3000-A (SD), dated July 24, 1991, respectively. We respectfully request that the production from the W. A. Ramsay (NCT-A) No. 37 be simultaneously dedicated to the aforementioned GPU with these four wells.

Because the subject well is located less than 990' from the boundary of the said 640-acre GPU, we also request your approval for an unorthodox well location.

A copy of this administrative application is being provided to our offset operators via Certified Mail. Attached is a commercial map, a proration unit map, and a Form C-102 Plat. Also included is a copy of Division Order R-4496 and Administrative Orders NSL-3000 (SD) and NSL-3000 -A (SD), as well as copies of the letters to our offset operators.

## CHEVRON U.S.A. INC. W.A. Ramsay (NCT-A) Lease Well No. 37

Administrative Application for Simultaneous Dedication and Unorthodox Well Location Eumont YTS-7RVRS-QN (Pro Gas) Pool 1980' FNL and 660' FEL Section 27, T-21-S, R-36-E Lea County, New Mexico