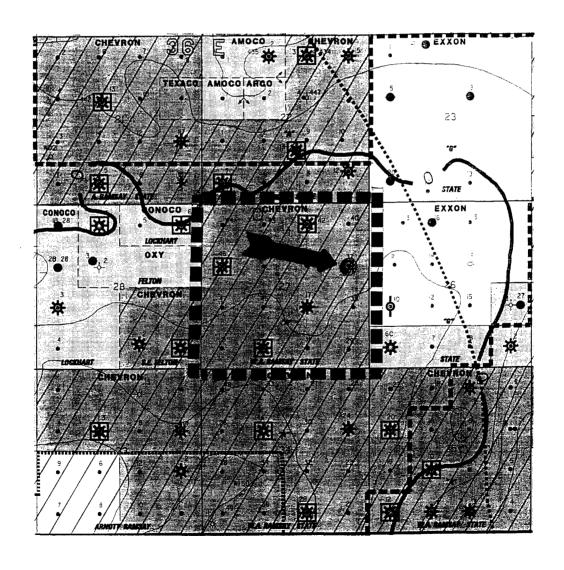

The subject well is located on an existing standard 640-acre Eumont Gas spacing and Proration Unit (GPU) which comprises all of Section 27 according to Division Order R-4496, dated March 21, 1973. The same order authorized the simultaneous dedication of the W. A. Ramsay (NCT-A) Nos. 17 and 46. Subsequently, simultaneous dedication to the aforementioned GPU was also granted to the W. A. Ramsay (NCT-A) Nos. 35 and 42 by Administrative Orders NSL-3000 (SD), dated April 1, 1991, and NSL-3000-A (SD), dated July 24, 1991, respectively. We respectfully request that the production from the W. A. Ramsay (NCT-A) No. 37 be simultaneously dedicated to the aforementioned GPU with these four wells.

Because the subject well is located less than 990' from the boundary of the said 640-acre GPU, we also request your approval for an unorthodox well location.

A copy of this administrative application is being provided to our offset operators via Certified Mail. Attached is a commercial map, a proration unit map, and a Form C-102 Plat. Also included is a copy of Division Order R-4496 and Administrative Orders NSL-3000 (SD) and NSL-3000 -A (SD), as well as copies of the letters to our offset operators.

## CHEVRON U.S.A. INC. W.A. Ramsay (NCT-A) Lease Well No. 37

Administrative Application for Simultaneous Dedication and Unorthodox Well Location Eumont YTS-7RVRS-QN (Pro Gas) Pool 1980' FNL and 660' FEL Section 27, T-21-S, R-36-E Lea County, New Mexico