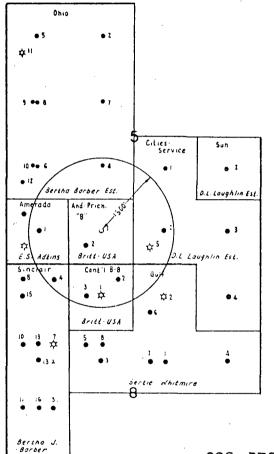

4. Attached to this Application and identified as Exhibit "A" is a plat showing the proposed unit, the location of the Britt "B" No. 1 well, and the names of the offset operators owning leases within a radius of 1500 feet of the Britt "B" No. 1 well.

5 Attached to this Application and identified as Exhibit "B" is an Affidavit stating that a copy of this Application has been sent by registered mail to all operators owning interests within 1500 feet of the Britt "B" No. 1 well

Sinclair Oil and Gas Company Sinclair Oil Building Tulsa 2, Oklahoma

Continental Oil Company Fair Building Fort Worth, Texas

Gulf Oil Corporation Box 2167 Hobbs, New Mexico

Amerada Petroleum Corporation Beacon Building Tulsa, Oklahoma

Cities Service Oil Company Cities Service Building Bartlesville, Oklahoma

Phillips Petroleum Company Bartlesville, Oklahoma

Ohio Oil Company Carlsbad Highway Hobbs, New Mexico

Subscribed and sworn to before me this 4th \_\_day of

February, 1957.

20

n'allister Public

My Commission Expires:

January 13, 1958

EXHIBIT "B"

Anderson-Prichard et al Britt "B" Lease(40 acres)

Y