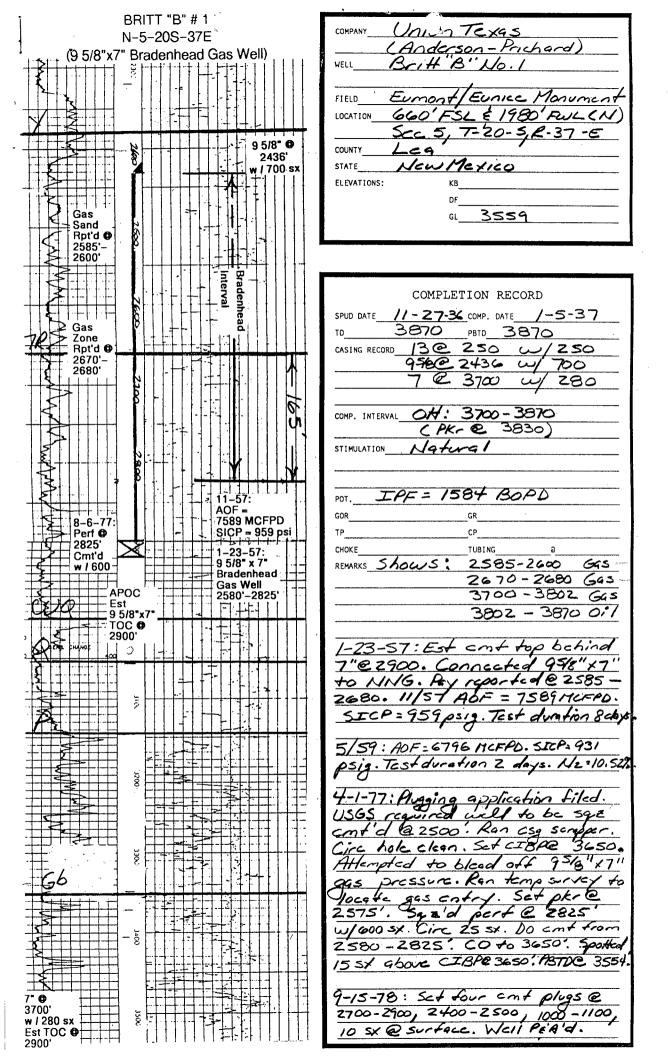

#### FULL DETAILS OF PROPOSED PLAN OF WORK (FOLLOW INSTRUCTIONS IN THE RULES AND REGULATIONS)

Anderson-Prichard Oil Corp. proposes to dually complete the subject well which is presently producing oil from the Monument Pool by connecting to the casinghead annulus between the 9 5/8" intermediate casing and the 7" oil string casing, there by producing the Eumont Gas Zone. The 7" casing was set at 3700' and cemented with 280 sacks, with a calculated top of cement at approximately 2900'. The 9 5/8" casing was set at 21,36' and cemented with 700 sacks and circulated. The Eumont Gas Zone is from 2585'-2680'. This zone was tested 1-8-57 flowing on a 25/64" choke and produced 1080 MCFD, casing pressure 655 psi and no fluids. It will only be necessary to connect to the intermediate casing annulus; therefore, no mechanical work is necessary to dually complete. Dual completion application will be submitted in the near future.

#### A P P L I C A T I O N

Comes now the applicant and in support of its Application, states:

1. That it is the operator of the Britt "B" No. 1 well located 660 feet from the South Line and 1980 feet from the West Line of Section 5, Township 20 South, Range 37 East, Lea County. The well was drilled to a total depth of 3895 feet and was completed in January, 1937. It is presently producing oil from the San Andres formation through 2 inch tubing set at 3865 feet.

2. Applicant presently has on file with the Commission an Application to dually complete the Britt "B" No.(1 well, pursuant to Order No. 112-A, in the San Andres formation (Monument Oil) and the Queen Sand formation (Eumoni Gas). Applicant proposes to use the Britt "B" No 1 well as the unit well.

|              |            |          |                                          | Midland, Texas                                               | May 1, 1957                  |
|--------------|------------|----------|------------------------------------------|--------------------------------------------------------------|------------------------------|
| · · · ·      |            |          |                                          | (Place)                                                      | (Date)                       |
|              |            | -        |                                          | OR A WELL KNOWN AS                                           |                              |
| (Company     | hard 0     | 11 Corp  | . Britt "B"<br>(Lease)                   | , Well No1                                                   | , in <b>SE</b> 1/4 <b>SV</b> |
| N (Company   | Sec        | <b>5</b> |                                          |                                                              |                              |
| (Unit)       | , occ      |          | , <u> </u>                               |                                                              |                              |
| Lea          |            | •••••    | County. Date Spudded                     | 11-27-36, Date                                               | Completed1-1-37              |
| Please ind   | licate loc | ation:   |                                          |                                                              |                              |
|              |            |          | Elevation                                |                                                              | 871, P.B                     |
|              |            |          | Top XXXX gas pay25                       | 185 Name of                                                  | Prod. FormQueen              |
|              |            |          | Casing Perforations:                     | Open Hole                                                    |                              |
|              | -          |          |                                          | ohoć                                                         | O E/P anotas                 |
|              |            |          | <ul> <li>Depth to Casing shoe</li> </ul> | e of Prod. String                                            | 9 5/8 casing                 |
|              |            |          | Natural Prod. Test                       |                                                              | В                            |
| x            |            |          | based on                                 | bbls. Oil in                                                 | HrsN                         |
|              |            |          | Test after acid or sho                   | at                                                           | B(                           |
| Casing and ( |            |          | i cst after actu of sm                   | · · · · · · · · · · · · · · · · · · ·                        | ·                            |
| -            | cet        | Sax      | Based on                                 | bbls. Oil in                                                 |                              |
|              |            |          | Gas Well Potential                       | 4970 MCFD                                                    |                              |
|              |            |          | Size choke in inches.                    | 7/16"                                                        |                              |
|              |            |          | Date first oil run to t                  | anks or gas to Transmission                                  | system: Upon Approval        |
|              |            |          | Transporter taking C                     | Dil or Gas: Permian Bas:                                     | in Pipe Line Co.             |
| arks. Dual   | ly Com     | pleted I | Producing Eumont Gas                     | Thru Intermediate (                                          | Casing Production Cas        |
|              |            |          |                                          |                                                              |                              |
| ulus - Am    |            |          |                                          | د د د د د د د د د د د د د د د د د او او د <u>د م</u> عد د بو |                              |

Connected to casinghead annulus between 9  $5/8^{n}$  intermediate casing and 7" oil string in order to produce Eumont Gas Zone.

This is approved by New Mexico Oil Conservation Commission Administrative Order NSP - 355.

# INTER-OFFICE LETTER

то: Don F. Dow

DATE: September 3, 1976

FROM: Jack H. Smith

SUBJECT: Drillsite Status New Zone Workover #2 Britt "B" Nonument Field Lea County, New Mexico

The 40-acre drill sight is currently "held by production" by the #1 Britt "B" which is producing from the Yates. This well has a leak in the casing and may be abandoned.

To hold this lease the #2 Britt'B" is to be worked over. This well was abandoned January 1, 1970.

Glenn Stehle said the wells in Section 18-20S-37E are not producing. The lease in Section 18 is the only other tract retained by UTP of the original base lease.

| Form 9-331                                                                                         | UNITED STATES                                                                                                                                                                                    | NUBBS D'FI                                                                   | Form approved.                                                        |                    |
|----------------------------------------------------------------------------------------------------|--------------------------------------------------------------------------------------------------------------------------------------------------------------------------------------------------|------------------------------------------------------------------------------|-----------------------------------------------------------------------|--------------------|
| (May 1963) DEPA                                                                                    | RTMENT OF THE INTER                                                                                                                                                                              | (Other instructions on a                                                     | 5. LEASE DESIGNATION AND SERIAL NO                                    | . <b>24.</b><br>0. |
|                                                                                                    | GEOLOGICAL SURVEY                                                                                                                                                                                |                                                                              | 6. IF INDIAN, ALLOTTER-OF TRIBE NAS                                   | ME                 |
|                                                                                                    | NOTICES AND REPORTS (<br>proposals to drill or to deepen or plug to<br>PLICATION FOR PERMIT—" for such p                                                                                         |                                                                              |                                                                       |                    |
| Use "AP                                                                                            | PLICATION FOR PERMIT—" for such p                                                                                                                                                                | roposala, )                                                                  | 7. UNIT AGREEMENT NAME                                                |                    |
| OIL GAS WELL OT                                                                                    | 1ER                                                                                                                                                                                              |                                                                              |                                                                       |                    |
| 2. NAME OF OPERATOR<br>UNION TEXAS PETRO                                                           |                                                                                                                                                                                                  |                                                                              | 8. FARM OR LEASE NAME<br>/Britt "B"                                   |                    |
| 3. ADDRESS OF OPERATOR                                                                             |                                                                                                                                                                                                  |                                                                              | 9. WELL NO.                                                           |                    |
| 4. LOCATION OF WELL (Report loca                                                                   | ng, Midland, Texas 79701<br>tion clearly and in accordance with any                                                                                                                              | State requirements.*                                                         | 10. FIELD AND POOL, OR WILDCAT                                        |                    |
| See also space 17 below.)<br>At surface                                                            |                                                                                                                                                                                                  |                                                                              | Eumont (Queen)<br>11. SEC., T., B., M., OR BLK. AND<br>SUBVEY OR AREA |                    |
| 660' FSL & 1980'                                                                                   | FWL                                                                                                                                                                                              |                                                                              | Sec. 5, T-20-S, R-37-E                                                |                    |
| 14. PERMIT NO.                                                                                     | 15. ELEVATIONS (Show whether DF<br>3568' DF                                                                                                                                                      | r, RT, GR, etc.)                                                             | 12. COUNTY OB PARISH 13. STATE<br>Lea New Mexi                        |                    |
| 16. Char                                                                                           |                                                                                                                                                                                                  |                                                                              |                                                                       |                    |
|                                                                                                    | k Appropriate Box To Indicate N                                                                                                                                                                  |                                                                              | UENT REPORT OF:                                                       |                    |
| TEST WATER SHUT-OFF                                                                                | PULL OR ALTER CASING                                                                                                                                                                             | WATER SHUT-OFF                                                               | BEPAIRING WELL                                                        |                    |
| FRACTURE TREAT                                                                                     | MULTIPLE COMPLETE                                                                                                                                                                                | FRACTURE TREATMENT                                                           | ALTERING CASING                                                       |                    |
| SHOOT OR ACIDIZE                                                                                   | ABANDON*                                                                                                                                                                                         | (Other) Abandon (                                                            | Plug) X                                                               | $\geq$             |
| (Other)                                                                                            |                                                                                                                                                                                                  | (NOTE: Report result<br>Completion or Recomp                                 | s of multiple completion on wen<br>pletion Report and Log form.)      |                    |
| <ol> <li>September 7,</li> <li>September 8,</li> <li>(a) 35 sx. p</li> <li>(b) 25 sx. p</li> </ol> | 1978, MIRUSU & install E<br>1978, pulled 2-7/8" tubi<br>1978, circulated hole w/<br>lug of Class""C" from 27<br>lug of Class "C" from 24<br>lug of Class "C" from 10<br>lug of Class "C" at surf | ing out of hole.<br>'gelled mud. Set cem<br>700' to 2900'.<br>100' to 2500'. | ent plugs as follows:                                                 | n l                |
| Put in dry hole m                                                                                  | arker. Rig down service                                                                                                                                                                          | unit.                                                                        |                                                                       |                    |
| (Note: Well loca                                                                                   | tion in now ready for yo                                                                                                                                                                         | our inspection)                                                              | <b>M C M C M C</b>                                                    |                    |
| in ca                                                                                              |                                                                                                                                                                                                  |                                                                              | N E C E M E I                                                         |                    |
| NUTED                                                                                              |                                                                                                                                                                                                  |                                                                              | SEP 1 8 1978                                                          |                    |
| SEP 1 8 1978                                                                                       |                                                                                                                                                                                                  |                                                                              | U. S. GEOLOGICAL SUR<br>HOBBS, NEW MEXIC                              | VE Y<br>O          |
| 80<br>FINE                                                                                         |                                                                                                                                                                                                  |                                                                              |                                                                       |                    |
| 18. I hereby certify that the foreg                                                                |                                                                                                                                                                                                  | roduction Analyst                                                            | Barrs September 15,                                                   | <u>19</u> 78       |
| (This space for Federal or Sta                                                                     |                                                                                                                                                                                                  |                                                                              | OVED                                                                  |                    |
| APPROVED BY                                                                                        | TITLE                                                                                                                                                                                            | APP                                                                          | KU DATE                                                               |                    |
| CONDITIONS OF APPROVAL                                                                             |                                                                                                                                                                                                  | M                                                                            | AR 6 1979                                                             |                    |
|                                                                                                    | *See Instruction                                                                                                                                                                                 | s on Reverse Side                                                            | DISTRICT ENGINEER                                                     |                    |
|                                                                                                    |                                                                                                                                                                                                  |                                                                              |                                                                       |                    |