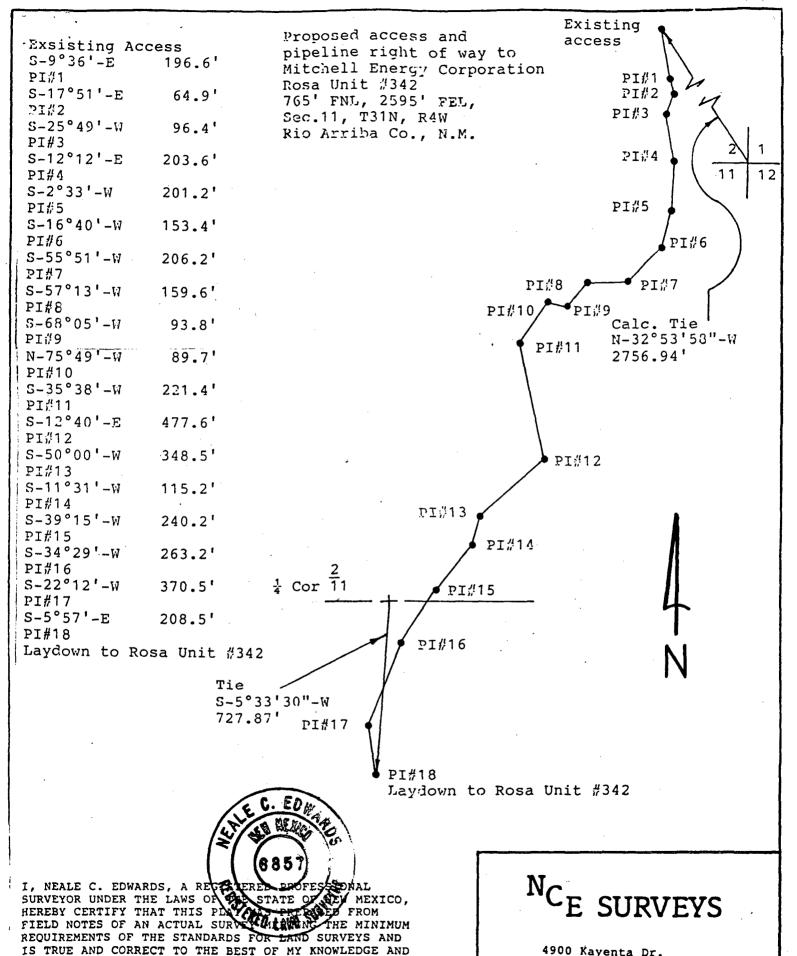

EXHIBIT D: Copy of Survey Plat, showing access route to location.

EXHIBIT E: Copy of the Application for Permit to Drill and Sundry Notice changing locations.

**EXHIBIT F:** List of names and addresses of offset Owners and other interested parties.