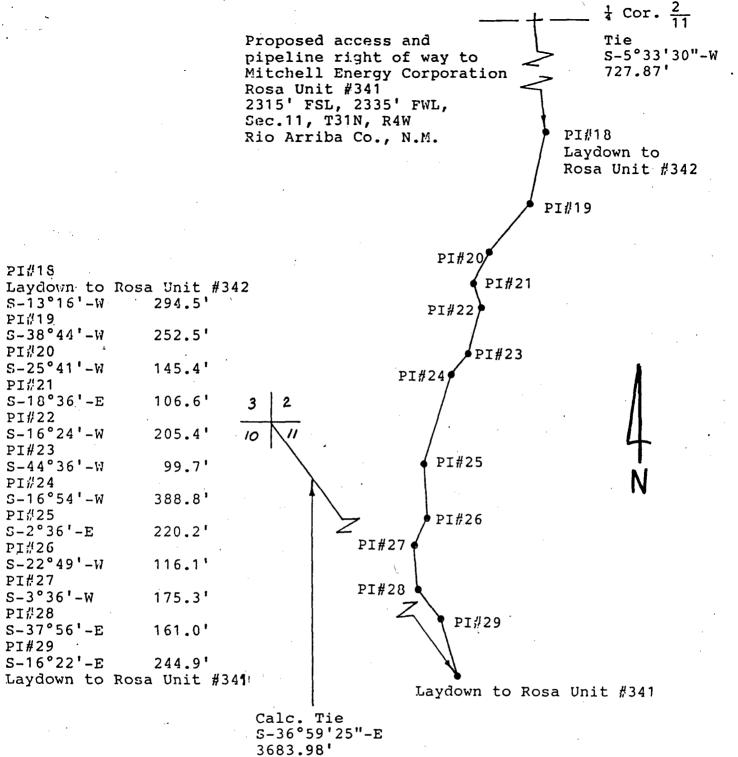

EXHIBIT D: Copy of Survey Plat, showing access route to location.

EXHIBIT E: Copy of the Application for Permit to Drill and Sundry Notice changing locations.

**EXHIBIT F:** List of names and addresses of offset Owners and other interested parties.