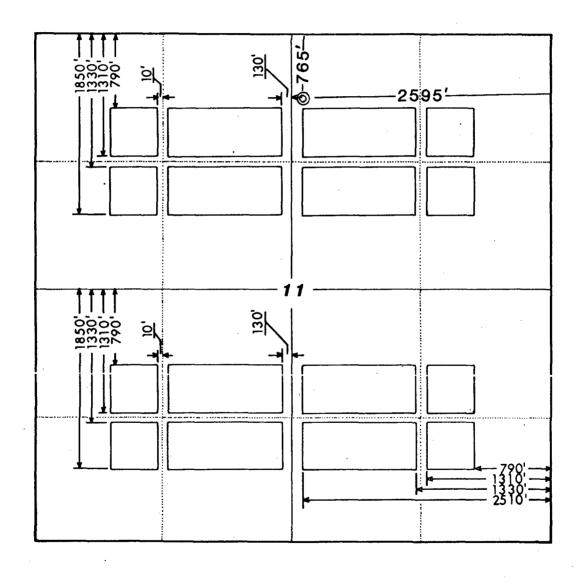

EXHIBIT B: Location Window Plat, showing the Windows for standard locations as provided by Order R-8768 with the Rosa Unit No. 341 spotted in its approximate location.

EXHIBIT C: Ownership and Offset Location Plat showing the Ownership of offset wells.

# UNORTHODOX LOCATION FOR ROSA UNIT #341

#### 2315' FSL 2335' FWL Sec.11 T31N R4W

Basin Fruitland Coal Gas Pool

## **UNORTHODOX LOCATION FOR ROSA UNIT**

#341 2315' FSL 2335' FWL Sec.11 T31N R4W Basin Fruitland Gas Pool

| R | 4 | W  |
|---|---|----|
|   |   | ww |

| 3                          | n 4 w                                                     |                       |
|----------------------------|-----------------------------------------------------------|-----------------------|
| Parker & Parsley Pet       | Parker & Parsley Pet.                                     | Parker & Parsley Pet. |
| SF078891                   | SF078891                                                  | SF078891              |
| ROSA UNIT                  | ROSA UNIT                                                 | ROSA UNIT             |
| Parker & Parsley Pet.  I I | Mitchéll Energy Corp.                                     | Mitchell Energy Corp. |
| <br>                       |                                                           | <b>7</b>              |
| FF078888                   | 2335' — @ \\ SF078888 \\ \\ \\ \\ \\ \\ \\ \\ \\ \\ \\ \\ | SF0 <b>7888</b> 8     |
| I<br>I<br>ROSA UNIT        | ROSA UNIT                                                 | ROSA UNIT             |
| <br>                       | Meridian Oil                                              |                       |
| SF078892                   | \$F078892                                                 | SF078892              |
| 1                          | ROSA UNIT                                                 | ROSA UNIT             |