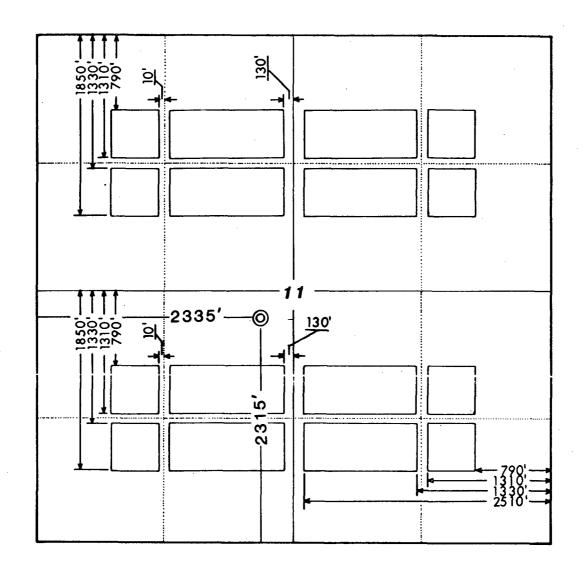

EXHIBIT B: Location Window Plat, showing the Windows for standard locations as provided by Order R-8768 with the Rosa Unit No. 341 spotted in its approximate location.

EXHIBIT C: Ownership and Offset Location Plat showing the Ownership of offset wells.

# UNORTHODOX LOCATION FOR ROSA UNIT #341

#### 2315' FSL 2335' FWL Sec.11 T31N R4W

Basin Fruitland Coal Gas Pool