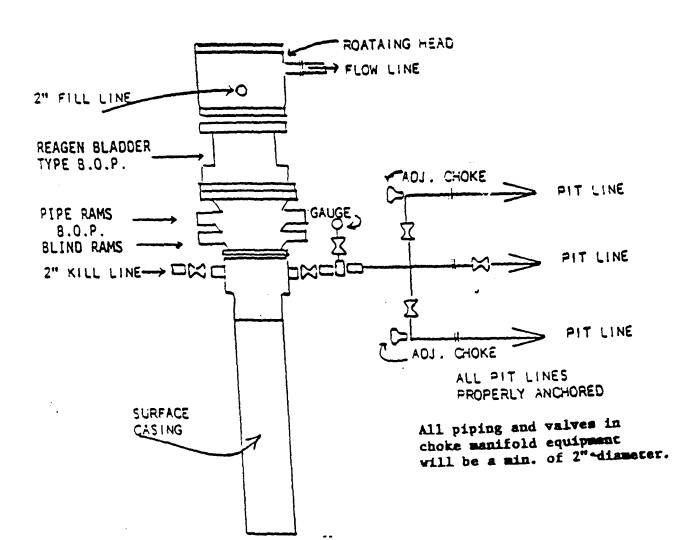

|              |
| 940                   |                  |                      |                |                 |               |              |                    | Original                            | on file                               |              |
|                       |                  |                      | 1              | - <u>-</u>      | <u>.</u>      |              |                    | Certificate No.                     |                                       | <del></del>  |
| 0 330 660 1           | 90 1326          | 1650 1980            | 2310 2640      | 2000            | 1500          | 1000         | 500                | Carulicate No.                      | <u> </u>                              | ·            |

Ÿ