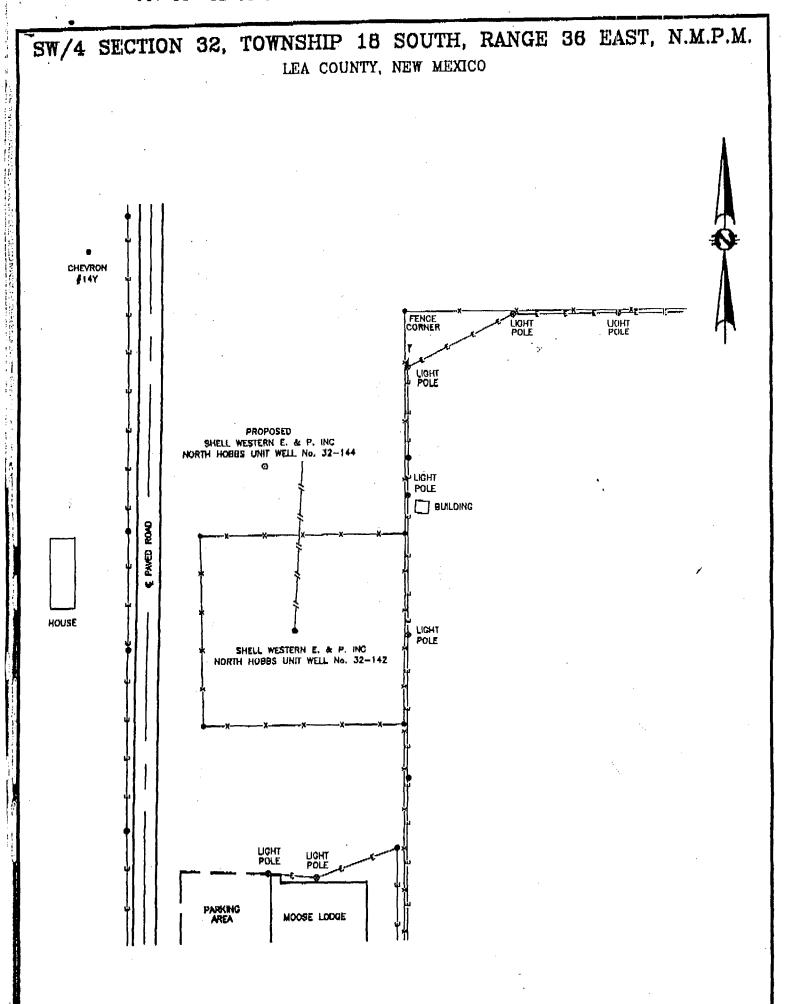

Pursuant to the provisions of Rule 104-F and Division Order No. R-6199, Shell Western E&P Inc. (SWEPI) respectfully requests administrative approval to drill the subject well at an unorthodox location within the city limits of Hobbs, New Mexico where surface use restrictions prevent drilling at an orthodox location. Additional surface use restrictions imposed by the surface owner necessitated the restaking of the well location. Directional drilling to a legal bottom-hole location is not feasible due to the exorbitant, incremental costs involved. The well will be located less than the minimum 330 feet from the 40-acre proration unit, but is orthodox in all other respects. The certified plat submitted within this application indicates the proposed location.

The proposed location for Well No. 144 is also necessary to complete an efficient production and injection pattern, thereby maximizing oil recovery in areas where waterflood oil will be bypassed with the current injection-production well configuration. A project plat identifying all producing and injection wells therein is attached, and the information is hereby certified as current and correct.

# SHELL WESTERN E. & P.

TOPOGRAPHIC STUDY OF THE AREA AROUND PROPOSED NORTH HOBBS UNIT WELL 32-144, LOCATED 1175' FWL & 786' FSL, SECION 32, T-18-S, R-38-E, N.M.P.M., LEA COUNTY, NEW MEXICO

JOHN W. WEST ENGINEERING COMPANY CONSULTING ENGINEERS & SURVEYORS - HOBBS, NEW MEXICO

Drown By: S.STANFIELD 10-22-1992 Survey Date: \$heet of Approved By: Project Number: 92-11-1601 File Name: SHE1601B Date: 10-23-1992 Disk: \$5#19 Scale: