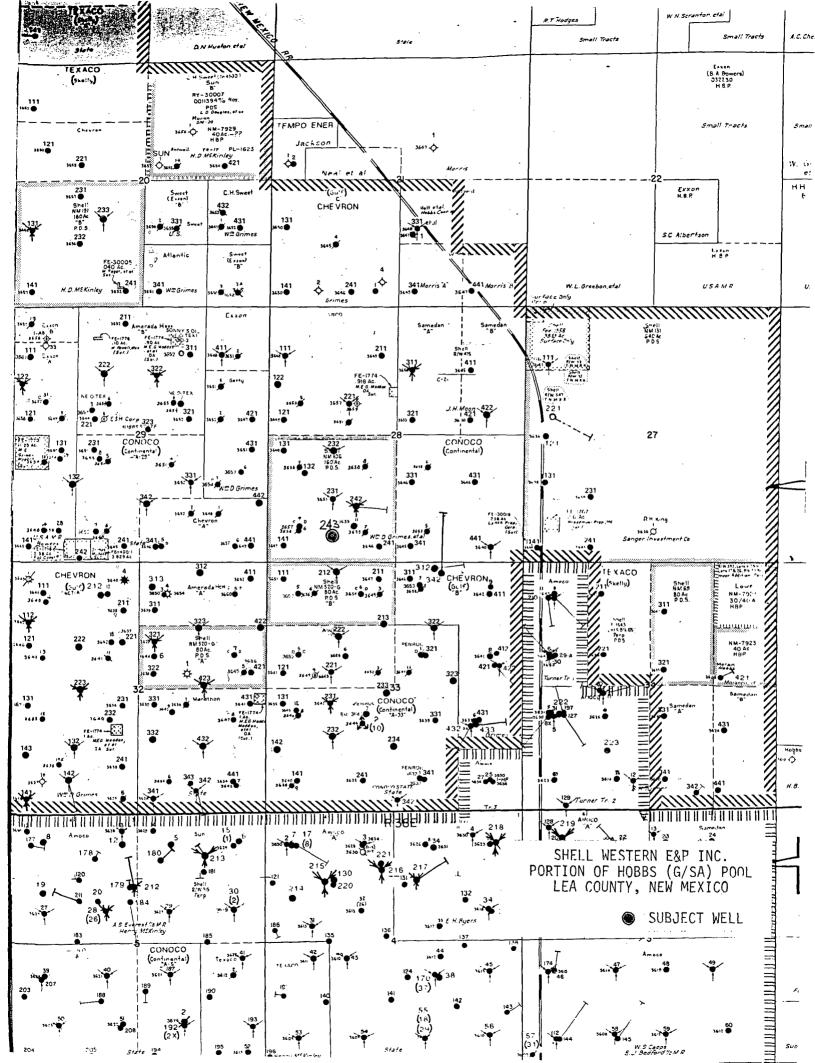

The proposed location for Well No. 144 is also necessary to complete an efficient production and injection pattern, thereby maximizing oil recovery in areas where waterflood oil will be bypassed with the current injection-production well configuration. A project plat identifying all producing and injection wells therein is attached, and the information is hereby certified as current and correct.