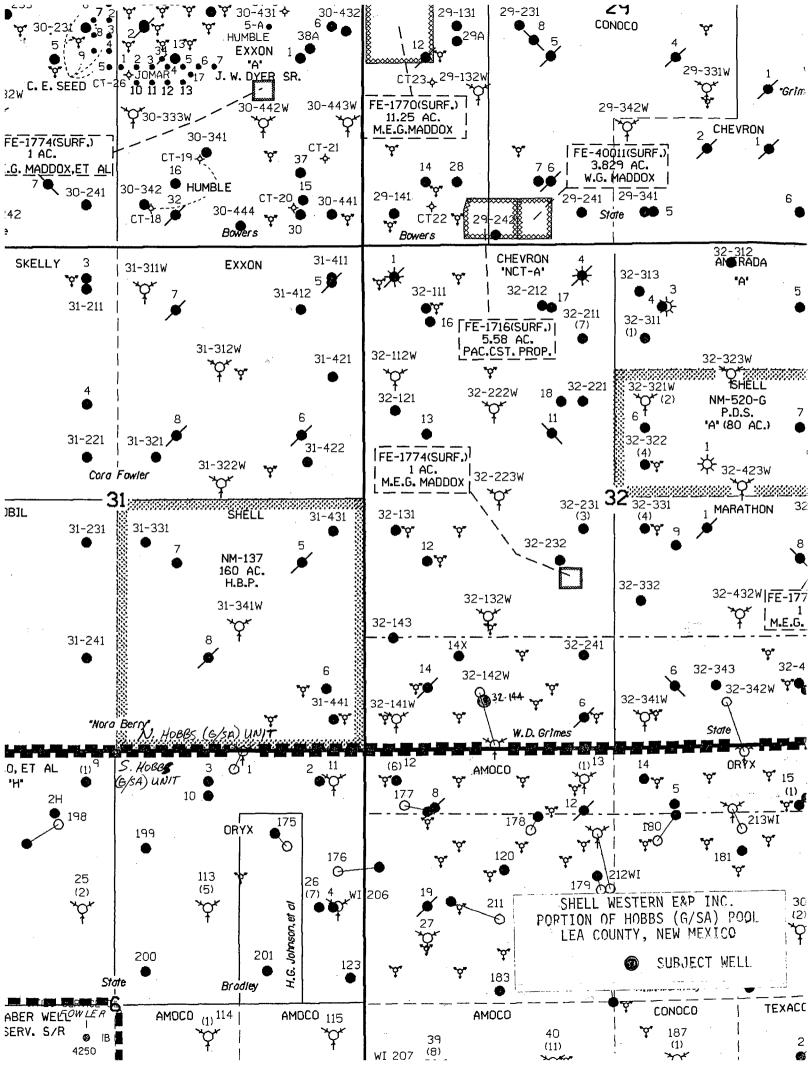

Gentlemen:

SUBJECT: UNORTHODOX WELL LOCATION NORTH HOBBS (GB/SA) UNIT SECTION 32, WELL NO. 144 T18S-R38E HOBBS (GB/SA) POOL LEA COUNTY, NEW MEXICO

Pursuant to the provisions of Rule 104-F, Shell Western E&P Inc. (SWEPI) respectfully requests administrative approval to drill the subject well at an unorthodox location within the city limits of Hobbs, New Mexico where surface use restrictions prevent drilling at an orthodox location. Directional drilling to a legal bottom-hole location is not feasible due to the exorbitant, incremental costs involved. The well will be located less than the minimum 330 feet from the 40-acre proration unit, but is orthodox in all other respects. The certified plat submitted within this application indicates the proposed location.

The proposed location for Well No. 144 is also necessary to complete an efficient production and injection pattern, thereby maximizing oil recovery in areas where waterflood oil will be bypassed with the current injection-production well configuration. A project plat identifying all producing and injection wells therein is attached, and the information is hereby certified as current and correct.