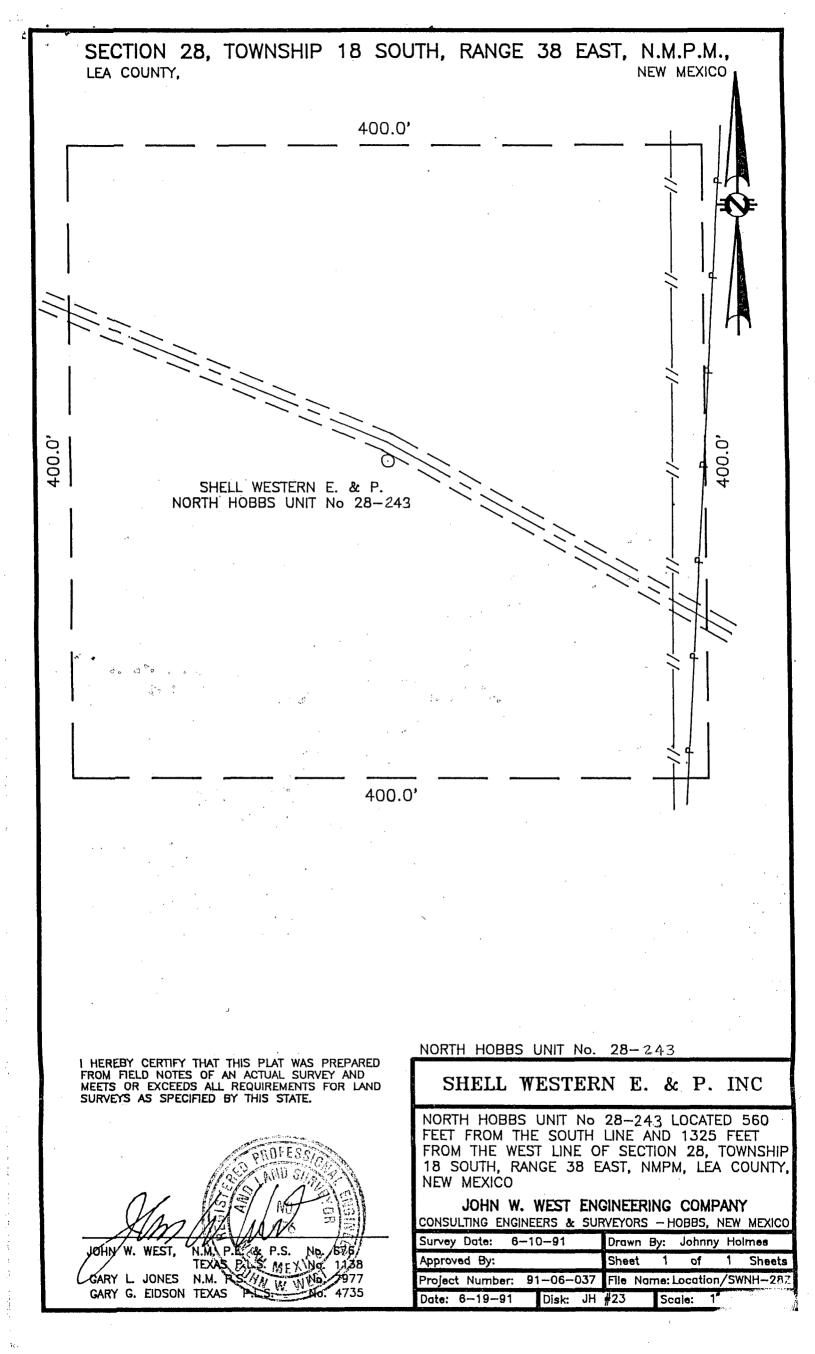

Dear Mr. Gallagher:

July 27, 1992

SUBJECT: PROPOSED INFILL PRODUCERS SHELL WESTERN NORTH HOBBS (GB/SA) UNIT LEA COUNTY, NEW MEXICO

This is to advise you that Shell Western E&P Inc. proposes to drill three infill producers within the city of Hobbs. The proposed well numbers and locations are attached. Applications have been filed with the New Mexico Oil Conservation Division for administrative approval to directionally drill well no. 28-332 plus drill well nos. 28-243 and 32-144 at the proposed unorthodox locations.

Gentlemen:

SUBJECT: UNORTHODOX WELL LOCATION NORTH HOBBS (GB/SA) UNIT SECTION 32, WELL NO. 144 T18S-R38E HOBBS (GB/SA) POOL LEA COUNTY, NEW MEXICO

Pursuant to the provisions of Rule 104-F, Shell Western E&P Inc. (SWEPI) respectfully requests administrative approval to drill the subject well at an unorthodox location within the city limits of Hobbs, New Mexico where surface use restrictions prevent drilling at an orthodox location. Directional drilling to a legal bottom-hole location is not feasible due to the exorbitant, incremental costs involved. The well will be located less than the minimum 330 feet from the 40-acre proration unit, but is orthodox in all other respects. The certified plat submitted within this application indicates the proposed location.