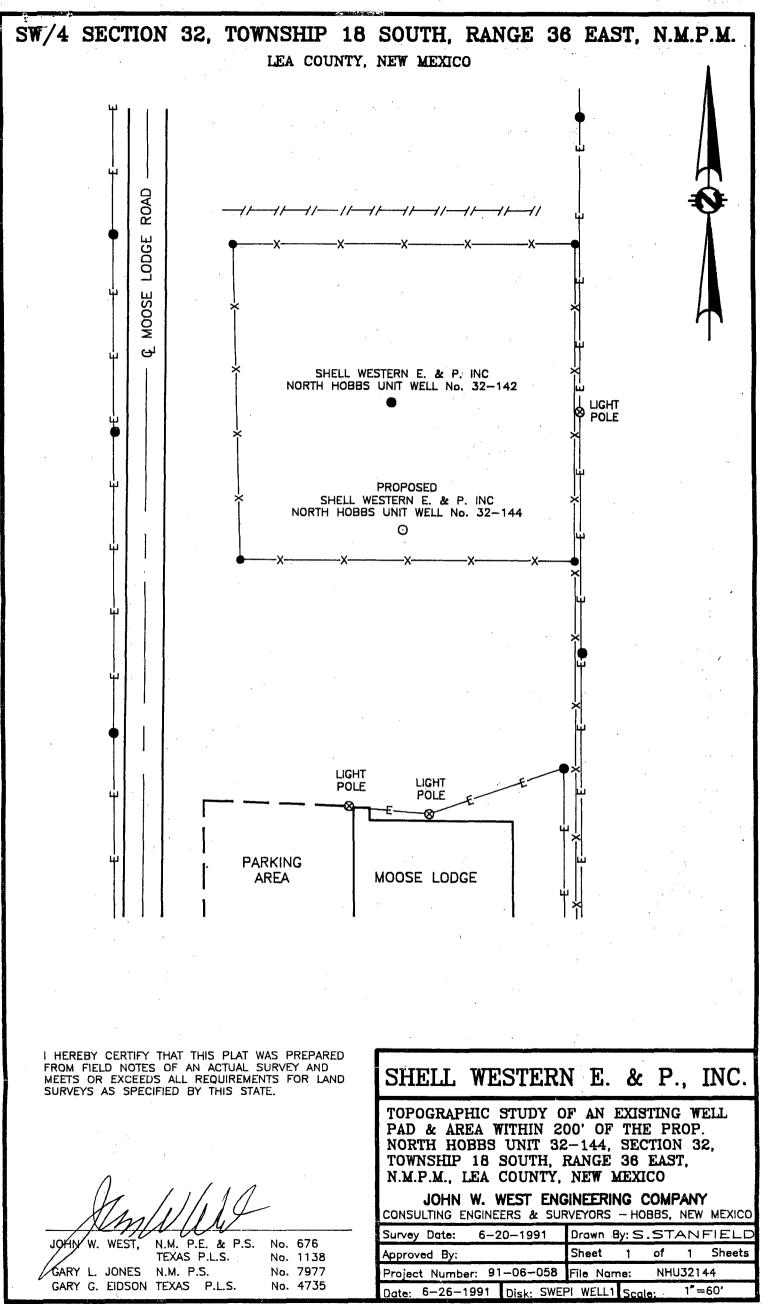

Gentlemen:

SUBJECT: UNORTHODOX WELL LOCATION NORTH HOBBS (GB/SA) UNIT SECTION 32, WELL NO. 144 T18S-R38E HOBBS (GB/SA) POOL LEA COUNTY, NEW MEXICO

Pursuant to the provisions of Rule 104-F, Shell Western E&P Inc. (SWEPI) respectfully requests administrative approval to drill the subject well at an unorthodox location within the city limits of Hobbs, New Mexico where surface use restrictions prevent drilling at an orthodox location. Directional drilling to a legal bottom-hole location is not feasible due to the exorbitant, incremental costs involved. The well will be located less than the minimum 330 feet from the 40-acre proration unit, but is orthodox in all other respects. The certified plat submitted within this application indicates the proposed location.

The proposed location for Well No. 144 is also necessary to complete an efficient production and injection pattern, thereby maximizing oil recovery in areas where waterflood oil will be bypassed with the current injection-production well configuration. A project plat identifying all producing and injection wells therein is attached, and the information is hereby certified as current and correct.