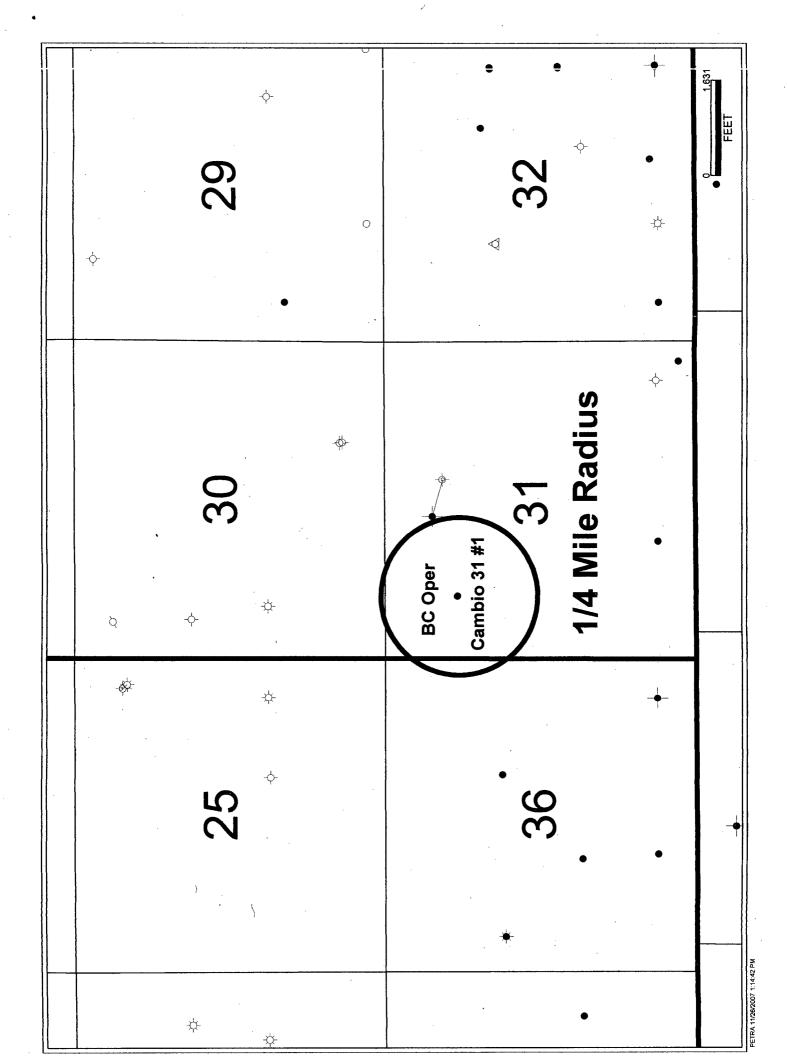

I have enclosed a quarter mile radius map showing that there are not other offset wells.

Please contact me at 432.684.9696 x 216 if you should have any questions.

Sincerely,

an Botkin

Pam Botkin **Engineering Tech** 

## WELL LOCATION AND ACREAGE DEDICATION PLAT

| 1                                                                                                                    | r       |                            | <sup>2</sup> Pool Code  |         |               | <sup>3</sup> Pool Name |                        |                |                          |  |
|----------------------------------------------------------------------------------------------------------------------|---------|----------------------------|-------------------------|---------|---------------|------------------------|------------------------|----------------|--------------------------|--|
| 3                                                                                                                    |         |                            | 59847 Townsend Permo Up |         |               |                        | <sup>j</sup> pper Penn |                |                          |  |
| <sup>4</sup> Property (                                                                                              | Code    | <sup>5</sup> Property Name |                         |         |               |                        |                        | 6,             | <sup>6</sup> Well Number |  |
| 36465                                                                                                                |         | Cambio 31                  |                         |         |               |                        |                        | 1              |                          |  |
| <sup>7</sup> OGRID No.                                                                                               |         | <sup>8</sup> Operator Name |                         |         |               |                        |                        |                | <sup>9</sup> Elevation   |  |
| 160825                                                                                                               |         | BC Operating               |                         |         |               |                        |                        | 4015           |                          |  |
| <sup>10</sup> Surface Location                                                                                       |         |                            |                         |         |               |                        |                        |                |                          |  |
| UL or let no.                                                                                                        | Section | Township                   | Range                   | Lot Idn | Feet from the | North/South line       | Feet from the          | East/West line | County                   |  |
| , D                                                                                                                  | 18      | 155                        | 35E                     |         | 1230          | North                  | 1054                   | West           | Lea                      |  |
| <sup>11</sup> Bottom Hole Location If Different From Surface                                                         |         |                            |                         |         |               |                        |                        |                |                          |  |
| UL or lot no.                                                                                                        | Section | Township                   | Range                   | Lot Idn | Feet from the | North/South line       | Feet from the          | East/West line | County                   |  |
|                                                                                                                      |         |                            |                         |         |               |                        |                        |                |                          |  |
| <sup>12</sup> Dedicated Acres <sup>13</sup> Joint or Infill <sup>14</sup> Consolidation Code <sup>15</sup> Order No. |         |                            |                         |         |               |                        |                        |                |                          |  |
| 40                                                                                                                   |         |                            |                         |         |               |                        |                        |                |                          |  |
| L                                                                                                                    |         |                            |                         |         |               |                        |                        |                | ···                      |  |

Dear Mr. Brooks,

After speaking with you this morning, you needed to know about the ownership of the 40 acres to south of our Cambio well.

BC Operating owns 320 acres in the north  $\frac{1}{2}$  of Sec 31, T155, R35E of Lea County. This would include the 40 acres that the Cambio well is in and the 40 acres to the south of the Cambio 31 #1 well.

I was looking over the C-102 that I sent to you and noticed that I mistakenly stated that the well was in Section 18, it is in Section 31 of T155,R35E. I apologize for any confusion this may have caused.