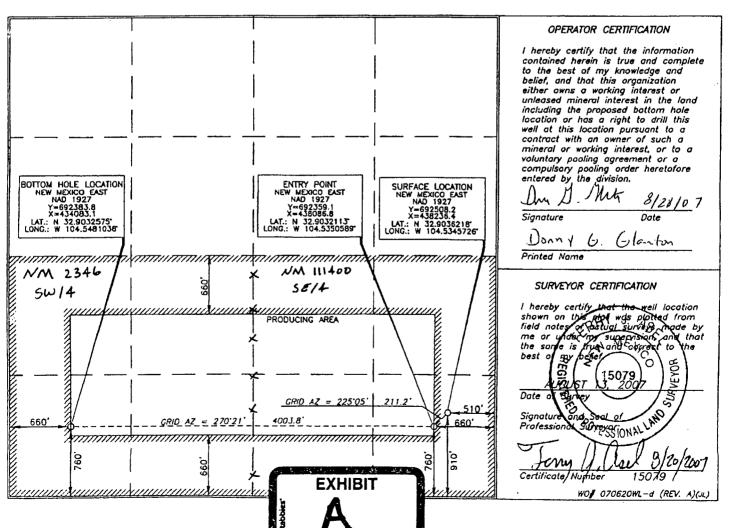

- A. the existing ROBINSON HW FED COM WELL NO. 3H (API No. 30-015-35812) horizontally drilled from a surface location 1880 feet from the South line and 360 feet from the East line to a proposed end point or bottomhole location 1880 feet from the South line and 660 feet from the West line of said Section 24; and
- B. the proposed ROBINSON HW FED COM WELL NO. 2H (API No. 30-015-35811) to be horizontally drilled from a surface location 910 feet from the South line and 510 feet from the East line to a proposed end point or bottomhole location 760 feet from the South line and 660 feet from the West line of said Section 24.

Mark E. Fesmire, P.E. September 28, 2007 Page 2

Both the penetration point and the bottomhole location for the Robinson HW Fed Com Well No. 3H are at a standard location in the Wolfcamp formation pursuant to Division Rules 104.C(2)(a) and 111.A(7). EOG now intends to horizontally drill and complete its proposed Robinson HW Fed Com Well No. 2H to be drilled to the targeted subsurface end-point or bottomhole location 760 feet from the South line and 660 feet from the West line (Unit M) of Section 24. EOG proposes to drill this well in compliance with the set-back requirements of Division Rules 104.C(2)(b) and 111.A(7) for deep gas wells in southeast New Mexico.

Attached hereto as **Exhibit A** is a copy of Division Form C-102 for this well that shows the proposed surface and bottomhole location of the well.

The simultaneous dedication of the S/2 of said Section 24 to the Robinson HW Fed Com Well No's. 3H and 2H will afford EOG the opportunity to efficiently produce the Wolfcamp formation under this spacing unit. EOG's proposed simultaneous dedication of these wells does not exceed the number of wells authorized by Division Rule for this spacing unit nor will either well be closer to the outer boundary of the horizontal well project area than permitted by Division Rules. Accordingly, there are no other interest owners who are affected by this application.

Form C-102

Revised October 12, 2005 Submit to Appropriate District Office

State Lease- 4 Copies

Fee Lease-3 Copies

AMENDED REPORT

1220 S. St. Francis Dr., Santa Fe, NM 87505 WELL LOCATION AND ACREAGE DEDICATION PLAT API Number Pool Code 30-015-35811 Co Honwood Creek; Wolfcamp West 75260 Property Name Property Code Well Number ROBINSON HW FED. COM 2HOperator Name Elevation OCRID No. EOG RESOURCES, INC. 3642 7377 Surface Location Lot Idn Feet from the North/South line Feet from the UL or lot no. Section Township Range East/West line County 16 SOUTH 24 EAST, N.M.P.M. 910' SOUTH EAST **EDDY** 24 510'

Bottom Hole Location If Different From Surface UL or lot no. Section Township Lat Idn | Feet from the North/South line Feet from the East/West line County 16 SOUTH 24 EAST, N.M.P.M. SOUTH WEST **EDDY** 24 760' 660' Consolidation Code Order No. Joint or Infill **Dedicated Acres** 320