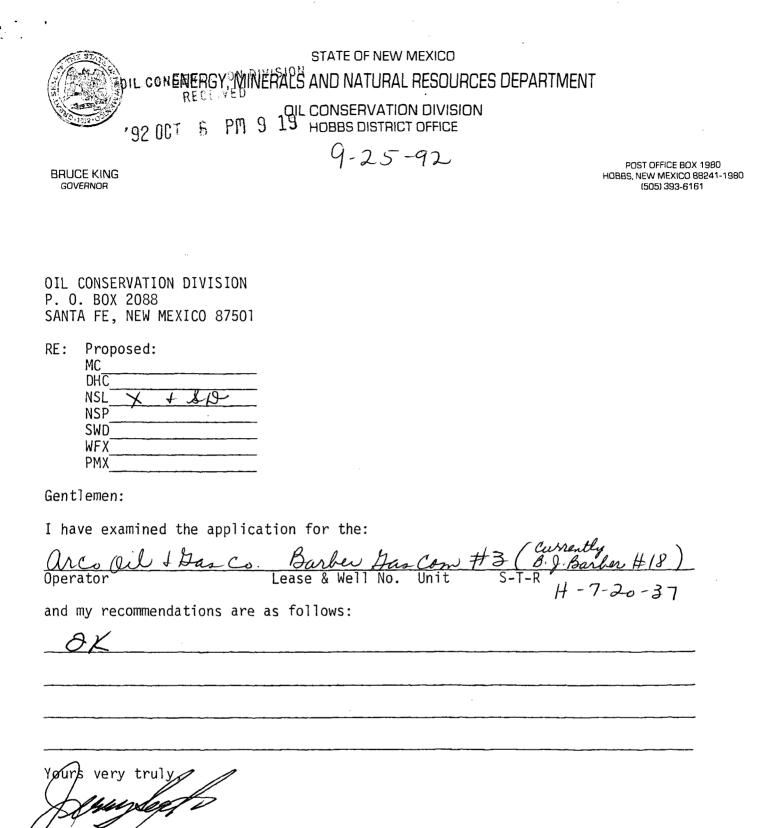

ARCO Oll and Gas Company Western District Post Office Box 1610 Midland, TX 79702 Telephone (915) 688-5200

September 18, 1992

4. × 3. \*

Mr. William J. LeMay New Mexico Oil Conservation Division P. O. Box 2088 Santa Fe, New Mexico 87501 Mr. J. T. Sexton New Mexico Oil Conservation Division P. O. Box 1980 Hobbs, New Mexico 88240

OIL CONSERVATION DIVISION RECEIVED

'92 SEP 28 PM 9 59

 RE: Application for Unorthodox Eumont Gas Well Location & Simultaneous Dedication Barber Gas Com Wells #1, #2, #3
E/2 of E/2, Section 7, T20S, R37E, Lea County, NM
W/2 of W/2, Section 8, T20S, R37E, Lea County, NM
Eumont (Yates/Seven Rivers/Queen) Gas Pool

Dear Mr. LeMay / Mr. Sexton:

ARCO Oil and Gas Company respectfully requests administrative approval for an unorthodox Eumont gas well location for the Barber Gas Com #3 well (currently known as the B. J. Barber #18, and to be renamed after recompletion) located 1650' FNL, 330' FEL, Section 7, T-20S, R-37E in Lea County, New Mexico. The Barber Gas Com #3 is currently known as the B. J. Barber #18, and is a Monument Paddock oil well which ARCO is preparing to recomplete uphole to the Eumont pool. At the same time, ARCO requests simultaneous dedication of the Eumont gas production from the Barber Gas Com Wells #1 and #2 with the Eumont gas production from the Barber Gas Com Wells #1 and #2 are Eumont gas wells currently dedicated to an existing 320 acre proration unit comprised of the E/2 of E/2 of Section 7 and the W/2 of W/2 of Section 8, T20S, R37E.

Jerry Sexton Supervisor, District 1

/ed