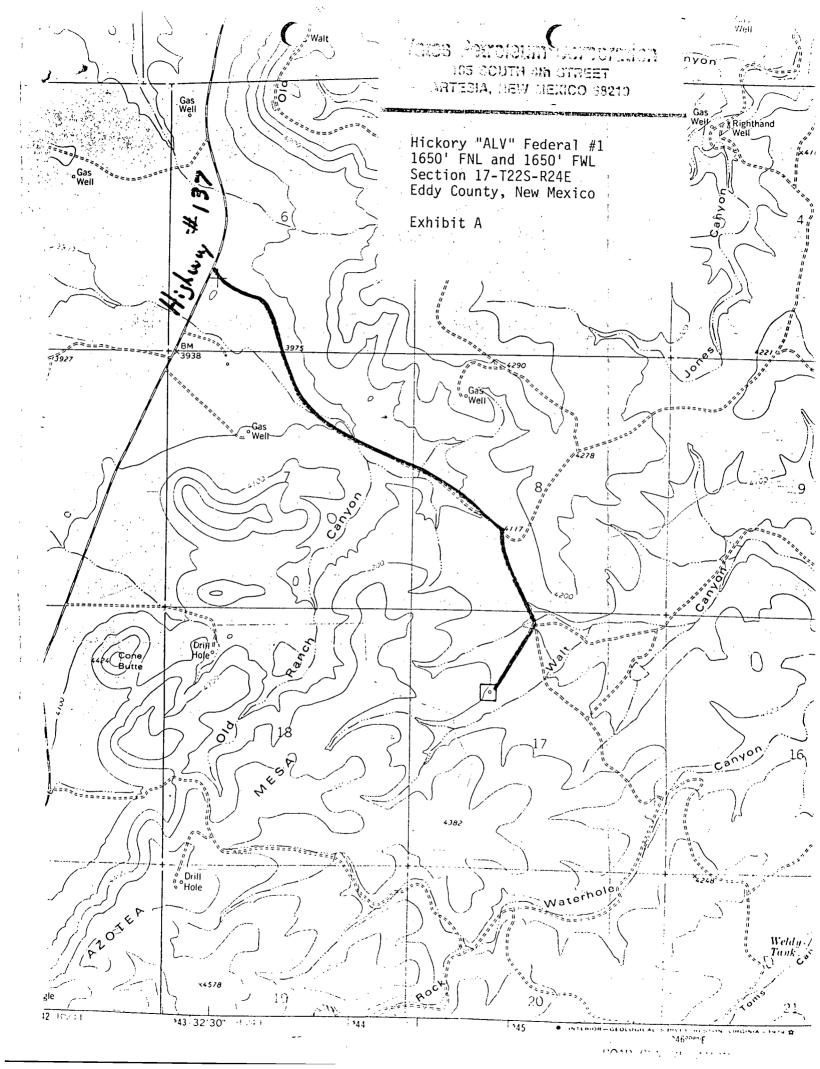

Hickory ALV Fed. #1 (Re-entry) 1650' FNL and 1650 FWL Section 17-T22S-R24E Eddy County, New Mexico

Dear Mr. LeMay:

Yates Petroleum Corporation requests administrative approval for the non-standard location as provided for under NMOCD rule 104F.

Our reason for requesting this non-standard location is that it is a re-entry of an abandoned well originally drilled by Pan American Petroleum Corporation in 1965 to a TD of 10295, plugged and abandoned in 1965. Yates wishes to re-enter this well-bore and test the morrow and intermediate formations. It is more economical to re-enter and test this well-bore and it will benefit the surrounding area.

Enclosed please find a copy of the lease map showing the offsetting operator, a topographic map of the area, a survey plat, and copies of the certification slips showing that the offset operators have been notified.