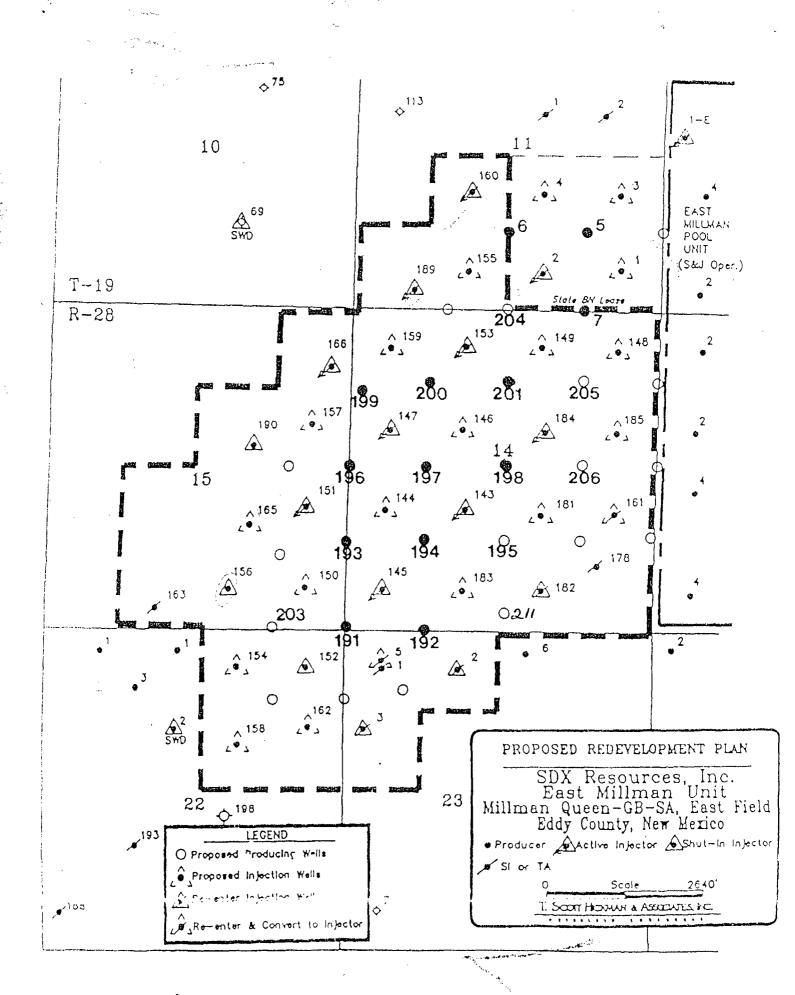

As discussed in our original applications, the purpose of this location is to convert the existing waterflood project on our East Millman lease from an 80 acre five spot pattern to a 40 acre five spot pattern. This reduced spacing will result in the recovery of additional reserves that would otherwise be lost. No offset operators are affected by this proposed unorthodox location. Thank you for your prompt attention to this matter.

| DISTRICT II<br>P.O. Drawer DD, Arlesia, N     | Santa Fe, New Mexico 87504-2088  M 88210 |                                                     |             |                  | 5. Indicate Type of Lease  STATE  FEE |                      |                             |  |
|-----------------------------------------------|------------------------------------------|-----------------------------------------------------|-------------|------------------|---------------------------------------|----------------------|-----------------------------|--|
| DISTRICT III 1000 Rio Brazos Rd., Aziec       | , NM 87410                               |                                                     |             |                  | 6. Stang Bil 8                        | k Gas Lease N        | 0.                          |  |
|                                               | ON FOR PERMIT                            | TO DRILL, DEEPE                                     | N, OR PLUC  | BACK             |                                       |                      |                             |  |
| la. Type of Work:                             |                                          |                                                     |             |                  | 7. Lease Nar                          | ne or Unit Agr       | cement Name                 |  |
| b. Type of Well:                              | RE-ENTE                                  | R DEEPEN                                            | PLUG B      | ACK 🗌            |                                       |                      |                             |  |
| MEIT MEIT OYZ                                 | ОТНЕК                                    |                                                     | NOLE        | MULTIPLE<br>ZONE | East                                  | Millma               | an Unit                     |  |
| 2. Name of Operator<br>SDX Resou              | rces, Inc.                               |                                                     |             |                  | 8. Well No.<br>211                    |                      |                             |  |
| 3. Address of Operator Post Offi              | ce Box 5061,                             | , Midland, T                                        | exas 797    | 04               | 9. Pool name<br>East                  | or Wildcar<br>Millma | an-Q-GR-SA                  |  |
| 4. Well Location Unit Letter                  | : 330 Feet                               | From The S                                          | Li          | ne and246        | 2 Feel                                | From The             | E Line                      |  |
| Section                                       | 14 <sub>Tow</sub>                        | nship 19S                                           | Range       | 28 E,            | <b>ІМРМ</b>                           | Eddy                 | County                      |  |
| \ <i>\\\\\\\\\\\\\\\\\\\\\\\\\\\\\\\\\\\\</i> |                                          |                                                     |             |                  |                                       |                      |                             |  |
|                                               |                                          |                                                     | 900'        | 1                | ayburg                                |                      | 12. Rozzy or C.T.<br>Rotary |  |
| 13. Elevations (Show whether                  |                                          | Kind & Status Plug. Bood 15. Drilling Contract Caps |             |                  | 16. Approx. D                         | bere Mork will start |                             |  |
| 3402' Grd                                     |                                          | Blanket                                             |             | Capsta           | r                                     | Jul                  | y 1, 1993                   |  |
| 3402 Gro                                      | ***************************************  | ROPOSED CASIN                                       | <del></del> | <u>-</u>         |                                       | Jul                  | y 1, 1993                   |  |
|                                               | ***************************************  | ROPOSED CASIN                                       | IG AND CEM  | <u>-</u>         |                                       |                      | EST. TOP                    |  |
| 17.                                           | Р                                        | ROPOSED CASIN                                       | IG AND CEM  | ENT PROGE        | RAM                                   | CEMENT               |                             |  |
| 17.<br>SIZE OF HOLE                           | P<br>SIZE OF CASING                      | ROPOSED CASIN WEIGHT PER FO                         | IG AND CEM  | ENT PROGE        | SACKS OF                              | CEMENT               | EST. TOP                    |  |

## WELL LOCATION AND ACREAGE DEDICATION PLAT

All Distances must be from the outer boundaries of the section

| Operator                 |                                  |               |                    | Lease                                             |                   |                                 | Well No.                                                   |
|--------------------------|----------------------------------|---------------|--------------------|---------------------------------------------------|-------------------|---------------------------------|------------------------------------------------------------|
| SDX RESOURCES, INC.      |                                  |               |                    | EAST MILLMAN UNIT                                 |                   |                                 | 211                                                        |
| Unit Letter  O           | Section 14                       | Township 19   | SOUTH              | Range<br>28 EAST                                  | NMPM              | County EDD                      | Y COUNTY, NM                                               |
| Actual Footage Loc       | ation of Well:                   |               |                    |                                                   | IAIAII.!AI        |                                 |                                                            |
| 330                      | feet from the                    | SOUTH         | line and           | 2462                                              | feet from         | the EAS                         |                                                            |
| Ground level Elev. 3402. | 1                                | ing Formation |                    | Pool                                              | , CD, CX          |                                 | Dedicated Acreage:                                         |
|                          |                                  | GR-SA         | all by colored per | East Millman-Queil or hachure marks on the plat t |                   |                                 | Acres Acres                                                |
|                          |                                  |               |                    | identify the ownership thereof (b                 |                   | ing interest and                | -ovoltu)                                                   |
|                          |                                  |               |                    | well, have the interest of all own                |                   |                                 |                                                            |
|                          | ation, force-pooling, e          | etc.?         |                    |                                                   |                   |                                 | ,                                                          |
| If answer                | Yes [<br>r is "no" list the owne |               |                    | pe of consolidation                               | reverse side of   | <u></u>                         |                                                            |
| this form                | if neccessary.                   |               |                    |                                                   |                   |                                 |                                                            |
|                          |                                  |               |                    | een consolidated (by communitization).            | ition, unitizatio | n, forced-poolin                | g, or otherwise)                                           |
|                          |                                  |               |                    |                                                   |                   | OPERAT                          | OR CERTIFICATION                                           |
|                          | 1                                |               |                    | į<br>1                                            |                   |                                 | certify that the information                               |
|                          | ł                                |               |                    | i<br>1                                            | 1 1               |                                 | in in true and complete to the ledge and belief.           |
|                          | i<br>I                           |               |                    | !<br>                                             | '                 | vesi oj my know                 | leage and belief.                                          |
|                          | i                                |               |                    | i                                                 |                   | Signature                       | / //                                                       |
|                          | i                                |               |                    | i                                                 |                   | h                               | ed Morga                                                   |
|                          | i                                |               |                    | i                                                 | ] ]               | Printed Name                    |                                                            |
|                          |                                  |               | <b> </b> -         | <del>-</del>                                      |                   | Chuck Dosition                  | Morgan                                                     |
|                          | 1                                |               | Ì                  |                                                   |                   | Engine                          | er                                                         |
|                          | ļ .                              |               |                    | ļ                                                 |                   | Company                         |                                                            |
|                          | 1                                |               |                    |                                                   |                   |                                 | sources, Inc.                                              |
|                          | <br>                             |               |                    | <b>!</b><br>[                                     |                   | Date<br>June 2                  | 3, 1993                                                    |
|                          |                                  |               |                    | İ                                                 |                   | SURVE                           | OR CERTIFICATION                                           |
|                          |                                  |               |                    |                                                   |                   | I harabu carti                  | by that the well location shown                            |
|                          | i                                |               |                    | İ                                                 |                   |                                 | vas plotted from field notes o                             |
|                          | i                                |               |                    | i                                                 |                   |                                 | made by me or under m                                      |
|                          | i                                |               |                    | į                                                 |                   |                                 | nd that the same is true and<br>e best of my knowledge and |
|                          | ĺ                                |               |                    | ĺ                                                 |                   | belief.                         |                                                            |
|                          | 1                                |               |                    |                                                   |                   | Date Surveyed                   |                                                            |
|                          |                                  |               | +                  |                                                   |                   | JUNE 21                         |                                                            |
|                          |                                  |               |                    |                                                   |                   | Signature & S<br>Professional S | AL D. D.                                                   |
|                          | ļ                                |               |                    | į .                                               |                   | 1 SEM                           | MEXICO                                                     |
|                          | l<br>I                           |               |                    | ` <b>[</b>                                        |                   | 1 1 7                           |                                                            |
|                          | }                                |               |                    | <br>                                              |                   | <b>個</b> ()                     | ONNE PER PER PER PER PER PER PER PER PER PE                |
|                          | 1                                |               | 1.9                | 2462                                              |                   | No.                             | Heldy 5                                                    |
|                          |                                  |               | 330                | ;                                                 |                   | Corumento No.                   |                                                            |
|                          |                                  |               |                    |                                                   |                   | NM PESS                         | FESSION 22                                                 |
| 0 330 660                | 990 1320 1660                    | 1000 2310 1   | 1 1                | ;    <br>100 100 5                                | 200               | _                               |                                                            |