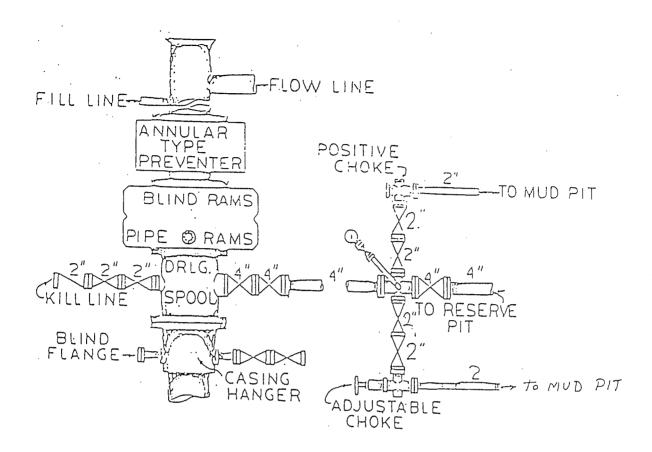

|                                  |               | 330                | ;                                                 |                   | Corumento No.                   |                                                            |
|                          |                                  |               |                    |                                                   |                   | NM PESS                         | FESSION 22                                                 |
| 0 330 660                | 990 1320 1660                    | 1000 2310 1   | 1 1                | ;    <br>100 100 5                                | 200               | _                               |                                                            |