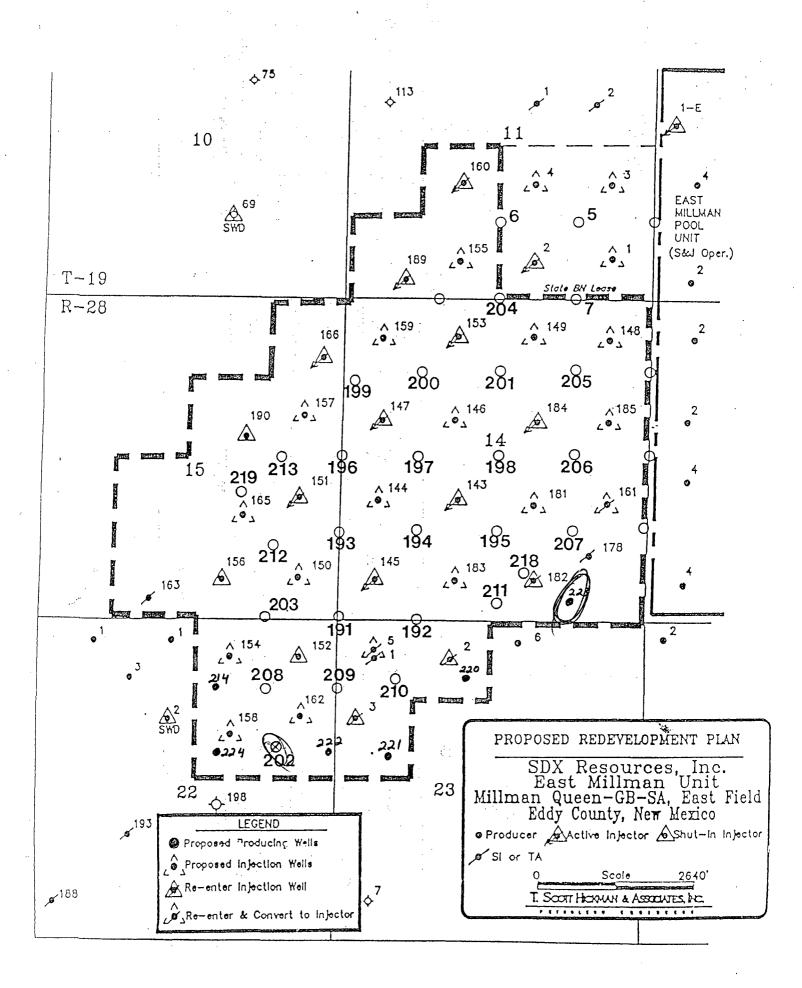

This letter is intended to serve as an application for administrative approval of two additional unorthodox drilling locations on our East Millman lease. The locations requested will be the East Millman #222 & #223. Survey plats and O.C.D. forms C-101 accompany this letter. A lease map detailing the project is also enclosed. As discussed in our original applications, the purpose of these locations is to convert the existing waterflood project on our East Millman lease from an 80 acre 5 spot pattern to a 40 acre 5 spot pattern. This reduced spacing will result in the recovery of additional reserves that will other wise be lost. No offset operators are affected by any of these proposed unorthodox locations. Thanks for your prompt attention.

Sincerely,

Chuck Morgan, P.E.