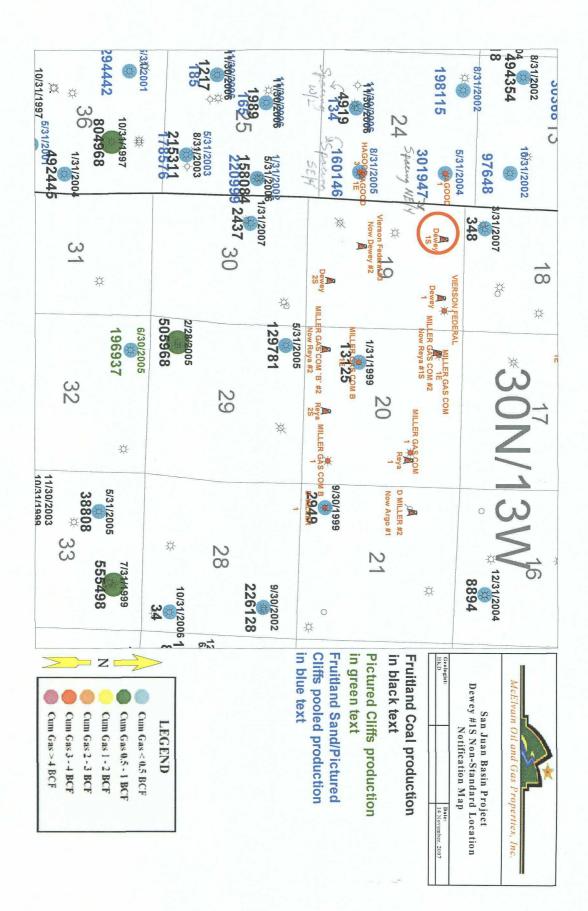

- 1) Well Location Plat (NMOCD Form C-102)
- 2) Topographic Map
- 3) Production Map showing Mesaverde Production in the area
- 4) List of Affected Parties owning interest in Sec. 24, T30N, R14W

The above referenced well was originally proposed to be located 745' FNL and 1160' FWL, however, it was determined that location was either on or too close to an established bike path. McElvain is now proposing this new location to avoid impeding any traffic on said bike path.