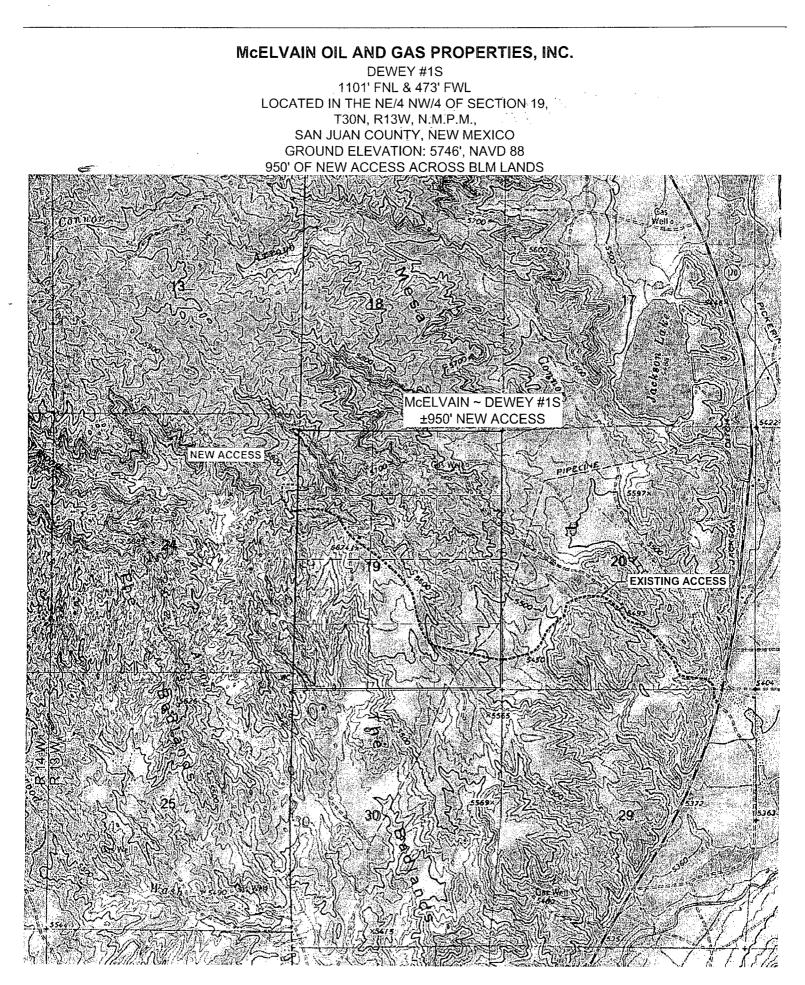

#### VIA FEDERAL EXPRESS

Mr. Mark E. Fesmire, P.E. Division Director New Mexico Oil Conservation Division 1220 S. St. Francis Drive Santa Fe, NM 87504

Re: Application for Administrative Approval of Unorthodox Location Dewey #1S Well Operated by McElvain Oil & Gas Properties, Inc. 1101' FNL, 473' FWL, Section 19, T30N, R13W San Juan County, New Mexico – Fruitland Coal Formation

- 1) Well Location Plat (NMOCD Form C-102)
- 2) Topographic Map
- 3) Production Map showing Mesaverde Production in the area
- 4) List of Affected Parties owning interest in Sec. 24, T30N, R14W

The above referenced well was originally proposed to be located 745' FNL and 1160' FWL, however, it was determined that location was either on or too close to an established bike path. McElvain is now proposing this new location to avoid impeding any traffic on said bike path.

#119----

4

DAVID RUSSELL Certuficate Number 10201

U.S.G.S. QUAD: FARMINGTON, NORTH SCALE: 1" = 2000' (1:24,000) JOB No.: MCLV005; REV1 DATE: 10/23/07

Russell Surveying 1409 W. Aztec Blvd. #2 Aztec, New Mexico 87410 (505) 334-8637