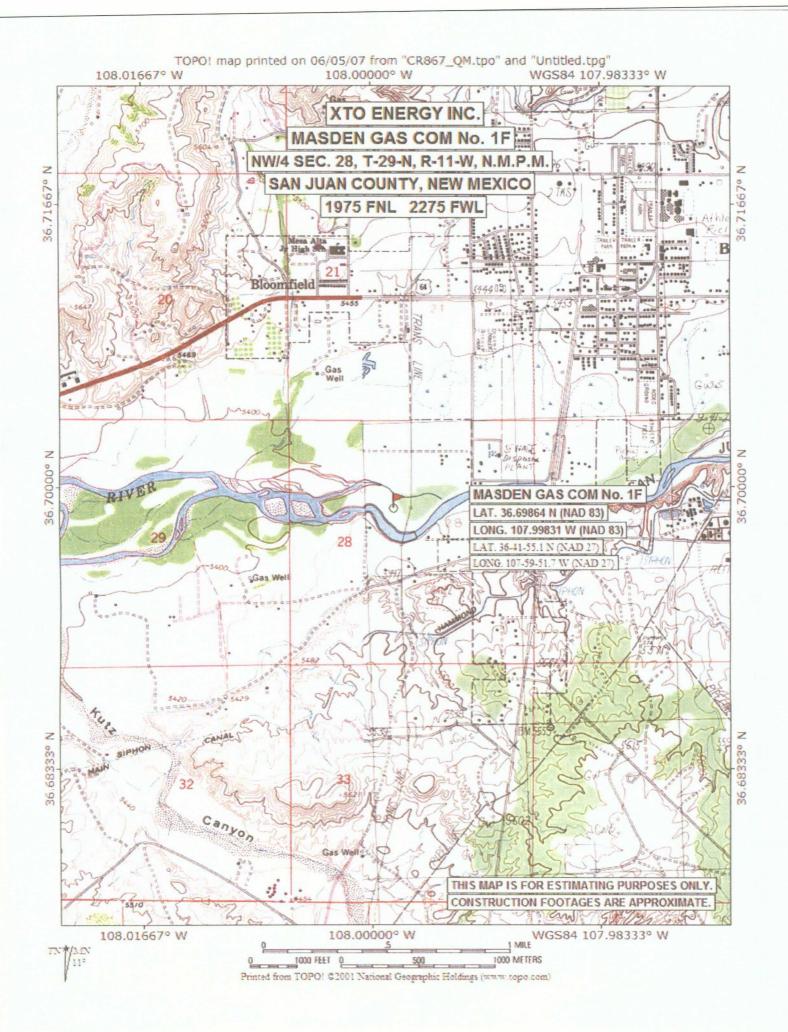

1975' FNL and 2275' FWL, Section 28, T29N, R11W

San Juan County, New Mexico

Otera-Chacra, Mancos, and Dakota Formations

Dear Mr. Catanach:

XTO Energy Inc. hereby requests administrative approval for an unorthodox location for the above referenced well. Attached for your reference are the following exhibits:

- 1. Well location plat (NMOCD Form C-102)
- 2. Topographic map
- 3. Aerial photograph
- 4. Ownership map
- 5. Production map showing Otera-Chacra, Mancos, and Dakota Gas Production

The above referenced well is proposed to be drilled to test the Otera-Chacra Formation, spaced as a 160 acre NW/4 unit, test the Mancos Formation, spaced as a 160 acre NW/4 unit, and further develop the Dakota Formation, spaced as a 320 acre N/2 unit. The proposed location will be located on a new well pad. This location has been chosen due to the difficulties pertaining to the surrounding topography and the proximity of the San Juan River as depicted on the enclosed aerial photo which prevents XTO from constructing and accessing a standard location.