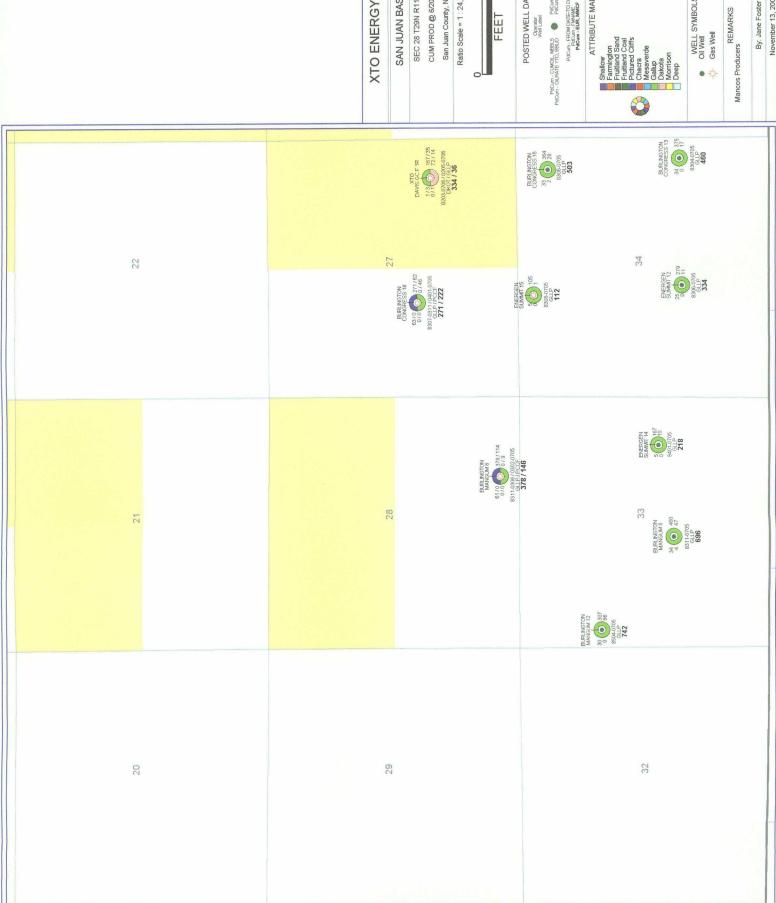

# XTO ENERGY INC.

# SAN JUAN BASIN

SEC 28 T29N R11W

CUM PROD @ 6/2007 San Juan County, NM

Ratio Scale = 1:24,000

POSTED WELL DATA

PdCum - CUMOIL, MBBLS PdCum - CUMGAS, NMCF.
PdCum - OILPATE YTD, BBLD PdCum - GASRATE YTD, MCF.D. PdCum - FROM DATE: TO DATE PdCum - FMNAME PdCum - EUR, MMCF

ATTRIBUTE MAP

WELL SYMBOLS

Oil Well

Gas Well

By: Jane Foster

November 13, 2007

PETRA 11/13/2007 2:48:14 PM

FEET