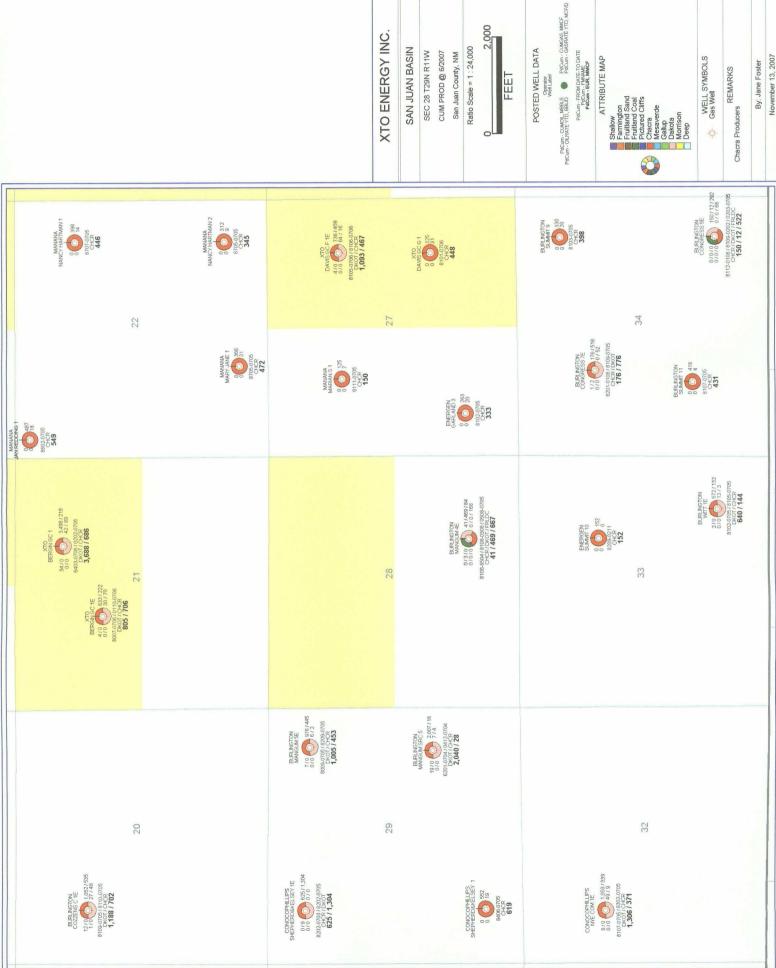

# XTO ENERGY INC.

# SAN JUAN BASIN

SEC 28 T29N R11W

CUM PROD @ 6/2007 San Juan County, NM

Ratio Scale = 1:24,000

POSTED WELL DATA

PdCum - CUMOIL, MBBLS PdCum - CUMGAS, NMCF.
PdCum - OILPATE YTD, BBLD PdCum - GASRATE YTD, MCF.D. PdCum - FROM DATE: TO DATE PdCum - FMNAME PdCum - EUR, MMCF

ATTRIBUTE MAP

WELL SYMBOLS

Oil Well

Gas Well

By: Jane Foster

November 13, 2007

PETRA 11/13/2007 2:48:14 PM

FEET

Chacra Producers

November 13, 2007 By: Jane Foster

2,000