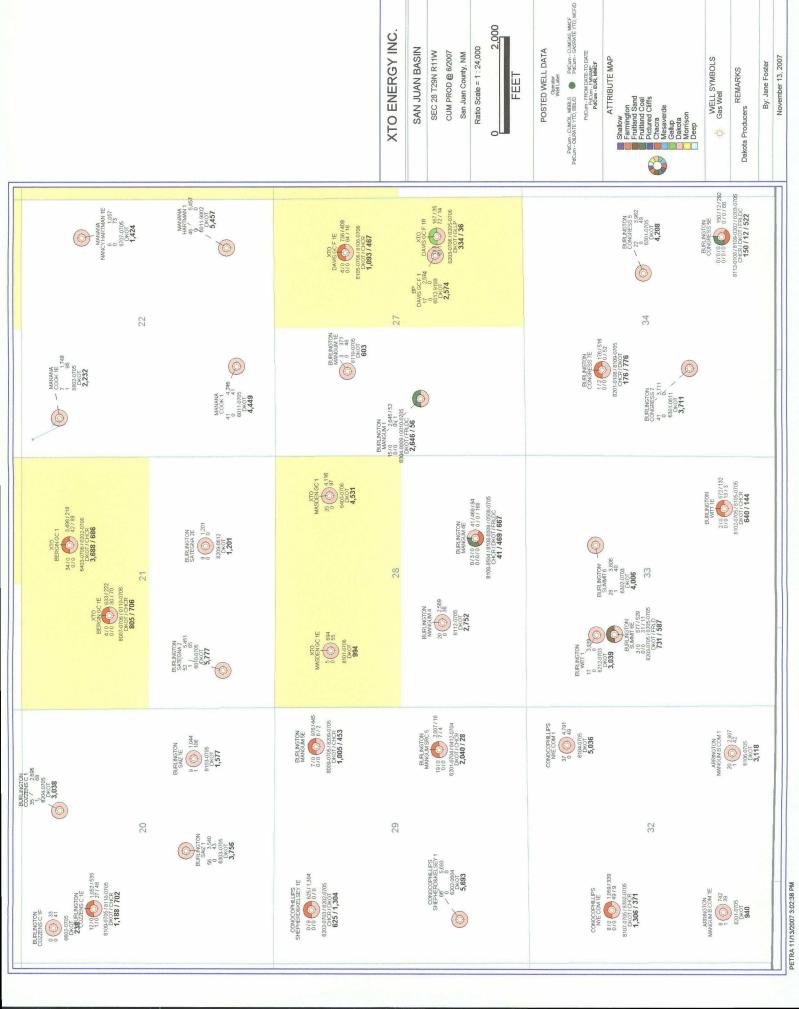

## Masden Gas Com #1F Working Interest Map Section 28 Township 29 North, Range 11 West San Juan County, New Mexico

R 11 W

# XTO ENERGY INC.

# SAN JUAN BASIN

SEC 28 T29N R11W

CUM PROD @ 6/2007 San Juan County, NM

Ratio Scale = 1:24,000

POSTED WELL DATA

PdCum - CUMOIL, MBBLS PdCum - CUMGAS, NMCF.
PdCum - OILPATE YTD, BBLD PdCum - GASRATE YTD, MCF.D. PdCum - FROM DATE: TO DATE PdCum - FMNAME PdCum - EUR, MMCF

ATTRIBUTE MAP

WELL SYMBOLS

Oil Well

Gas Well

By: Jane Foster

November 13, 2007

PETRA 11/13/2007 2:48:14 PM

FEET

Chacra Producers

November 13, 2007 By: Jane Foster

2,000