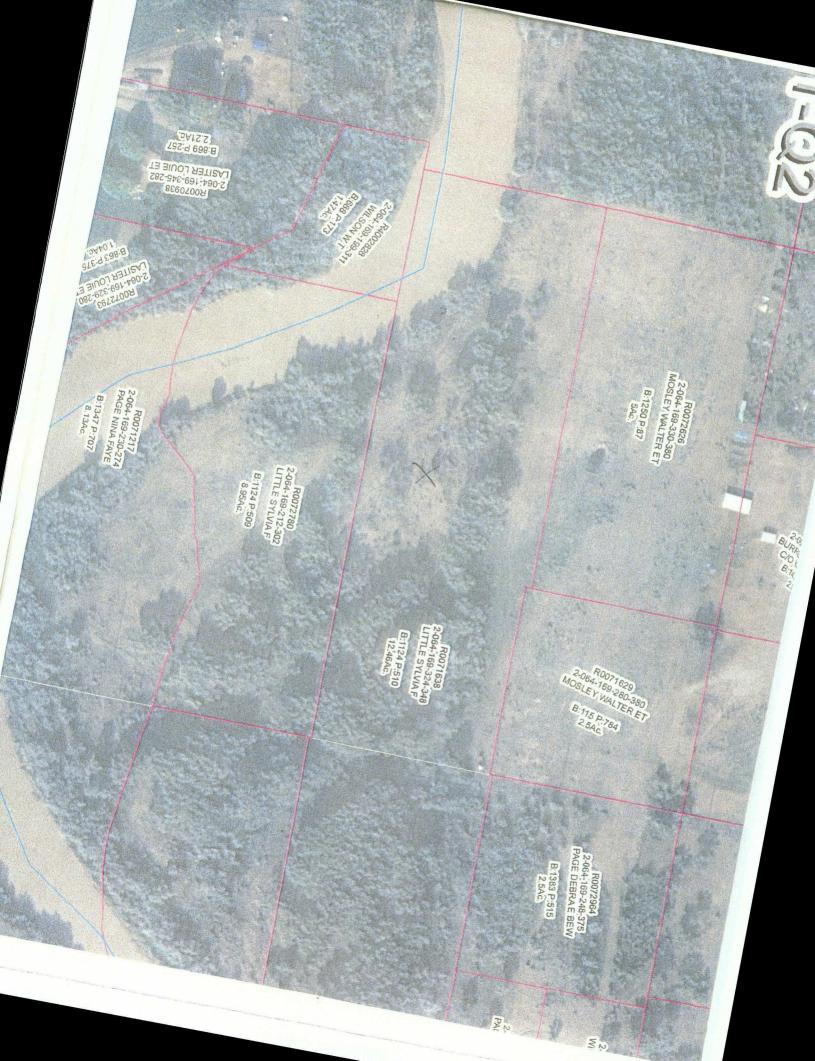

- 1. Well location plat (NMOCD Form C-102)
- 2. Topographic map
- 3. Aerial photograph
- 4. Ownership map
- 5. Production map showing Otera-Chacra, Mancos, and Dakota Gas Production

The above referenced well is proposed to be drilled to test the Otera-Chacra Formation, spaced as a 160 acre NW/4 unit, test the Mancos Formation, spaced as a 160 acre NW/4 unit, and further develop the Dakota Formation, spaced as a 320 acre N/2 unit. The proposed location will be located on a new well pad. This location has been chosen due to the difficulties pertaining to the surrounding topography and the proximity of the San Juan River as depicted on the enclosed aerial photo which prevents XTO from constructing and accessing a standard location.