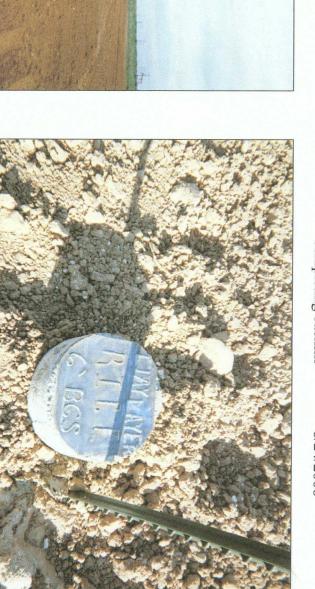

## BD jct. P-30

undisturbed junction box

backfilling excavation

 $30 \times 30 \times 12$ -ft-deep excavation

installing clay at 6 ft

completing backfill 8/24/2006

clay identification plate

seeding disturbed surface

9/7/2006

BD jct. P-30 30 x 30 x 12-ft-deep Excavation Cross-Section

surface

ft BGS

<sup>\*</sup> The junction box was replaced30 ft south from this site.