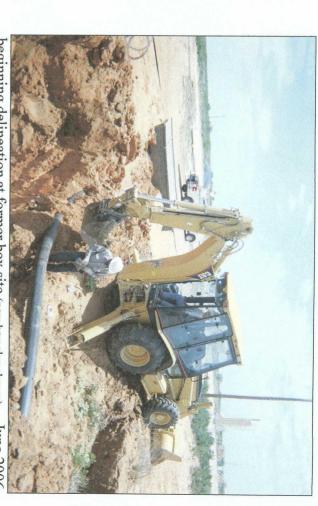

## BD jct. P-30

undisturbed junction box

backfilling excavation

 $30 \times 30 \times 12$ -ft-deep excavation

installing clay at 6 ft

completing backfill 8/24/2006

clay identification plate

seeding disturbed surface