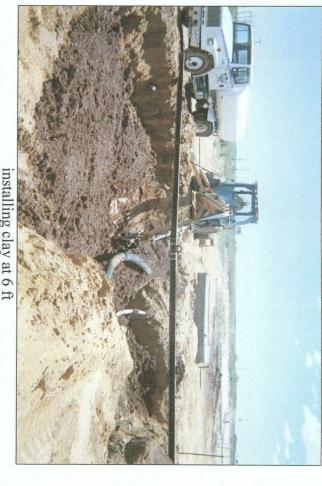

## BD jct. P-30

undisturbed junction box

backfilling excavation

 $30 \times 30 \times 12$ -ft-deep excavation

installing clay at 6 ft

completing backfill 8/24/2006

clay identification plate

seeding disturbed surface

9/7/2006

BD jct. P-30 30 x 30 x 12-ft-deep Excavation Cross-Section

surface

ft BGS

<sup>\*</sup> The junction box was replaced30 ft south from this site.