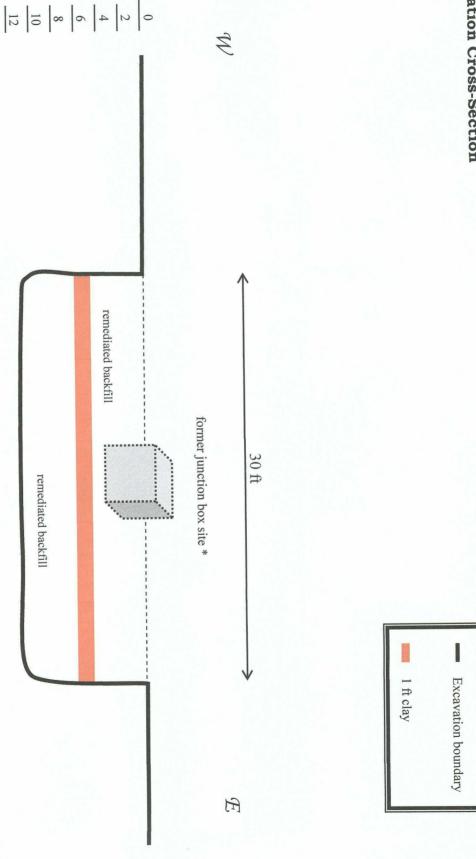

9/7/2006

BD jct. P-30 30 x 30 x 12-ft-deep Excavation Cross-Section

surface

ft BGS

<sup>\*</sup> The junction box was replaced30 ft south from this site.

### RICE OPERATING COMPANY JUNCTION BOX DISCLOSURE\* REPORT

|                                 |                     |                 |                 | BOX LOCA         | TION            |           |                 |                       |           |
|---------------------------------|---------------------|-----------------|-----------------|------------------|-----------------|-----------|-----------------|-----------------------|-----------|
| SWD SYSTEM                      | JUNCTION            | UNIT .          | SECTION         | TOWNSHIP         | RANGE           | COUNTY    |                 | IMENSIONS -           |           |
| BD                              | jct. P-30           | Р               | 30              | 218              | 37E             | Lea       | Length          | Width oved 30 ft sout | Depth     |
| LAND TYPE: BI                   | LMSTA               | ATE             | FEE LAND        | DOWNER           | Nymeyer F       | roperty   |                 |                       |           |
| Depth to Ground                 | dwater              | 99              | feet            | NMOCD            | SITE ASSE       | SSMENT F  | ANKING S        | CORE:                 | 20**      |
| Date Started_                   | 6/12/20             | 006             | Date Co         | ompleted         | 8/24/2006       | NMOC      | D Witness       |                       | 0         |
| Soil Excavated_                 | 400                 | cubic ya        | rds Ex          | cavation Le      | ngth 30         | Width     | 30              | Depth                 | 12fee     |
| Soil Disposed_                  | 0                   | cubic ya        | rds O           | ffsite Facility  | n               | /a        | Location        | <u></u>               | ı/a       |
| FINAL ANALY 5-point composite : |                     |                 |                 | ole Date         | , <u></u>       |           |                 |                       | 12 ft     |
|                                 | s completed by      | •               |                 |                  |                 |           |                 | ,                     | ,         |
| Sample                          | Benzene             | Tolu            | iene E          | thyl Benzene     | Total Xyler     | ies GF    | 80              | DRO                   | Chlorides |
| Location                        | mg/kg               |                 | /kg             | mg/kg            | mg/kg           | mg        |                 | mg/kg                 | mg/kg     |
| 4-WALL COMP.                    |                     |                 | PID = 1         | 3.6              | La .            | <10       | 0.0             | 18.9                  | 1296      |
| воттом сомр.                    | <0.005              | <0.             | 005             | <0.005           | 0.021           | 57        |                 | 1100                  | 1360      |
| BACKFILL                        |                     |                 | PID = 9         | 9.7              |                 | <10       |                 | <10.0                 | 629       |
| General Description             |                     |                 |                 | n box was addı   |                 | v IIC     | CHLOF<br>CATION | DEPTH (ff)            |           |
| watertight box 30 ft sou        |                     |                 |                 |                  |                 | ,,        | 0, 11,011       | 3                     | 1419      |
| site was delineated using       |                     |                 |                 |                  |                 | _         |                 | 4                     | 2343      |
| creating a 30 x 30 x 12-        |                     |                 |                 |                  |                 | ıred      |                 | 5                     | 2351      |
| on each soil sample. T          | rends of decline    | were not esta   | blished with    | the chloride co  | ncentrations a  | and       |                 | 6                     | 404       |
| PID detections yielded          | elevated concentr   | rations, espec  | ially at the b  | ottom of the ex  | cavation.       | 15        | ft SOUTH        | 7                     | 579       |
| Composite samples we            | re collected for la | aboratory anal  | lysis and the   | excavated soil   | was blended     | on of     | junction        | 8                     | 1246      |
| site and then backfilled        | to 6 ft BGS. At 6   | ft, a clay barr | rier was inst   | alled and the re | maining         |           |                 | 9                     | 2087      |
| excavated soil was bac          | kfilled on top and  | contoured to    | the surround    | ding surface to  | divert rainwate | er.       |                 | 10                    | 2364      |
| An identification plate w       | as placed on the    | surface to ma   | ark the locat   | ion of the forme | er jct. box for | _         |                 | 11                    | 3978      |
| future environmental co         | nsiderations and    | the presence    | of clay belo    | w. NMOCD wa      | s notified of   |           |                 | 12                    | 2905      |
| potential groundwater in        | mpact at this site  | on 10/13/200    | 6.              |                  |                 | 4-v       | vall comp.      | n/a                   | 1155      |
| ADDI                            | TIONAL EVA          | LUATION         | NIS <u>HIGI</u> | <u>y</u> priorit | Υ               | bot       | tom comp.       | 12                    | 1086      |
| enclosures: p                   | hotos, lab results  | , PID field scr | reenings, ch    | loride graph. B  | TEX study, pro  | ofile bac | kfill comp.     | n/a                   | 869       |
| I HEREBY                        | CERTIFY TH          |                 | KNOV            | VLEDGE AN        | D BELIEF.       |           |                 |                       |           |
| REPORT ASSEMBLED                | BY Kri              | stin Farris Po  | pe              | SIGNATURE        |                 |           |                 |                       |           |
|                                 |                     |                 |                 |                  |                 |           |                 |                       |           |
| DF                              | TE                  | 10/19/2006      |                 | IIILE.           |                 | Pı        | ojeci scientis  | SI .                  |           |