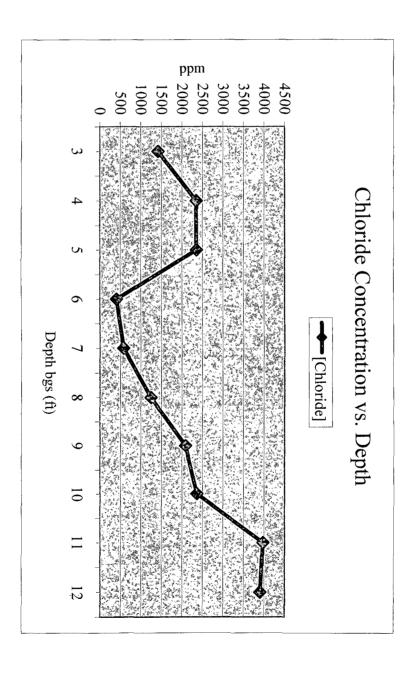

### RICE OPERATING COMPANY JUNCTION BOX DISCLOSURE\* REPORT

|                                 |                     |                 |                 | BOX LOCA         | TION            |           |                 |                       |           |
|---------------------------------|---------------------|-----------------|-----------------|------------------|-----------------|-----------|-----------------|-----------------------|-----------|
| SWD SYSTEM                      | JUNCTION            | UNIT .          | SECTION         | TOWNSHIP         | RANGE           | COUNTY    |                 | IMENSIONS -           |           |
| BD                              | jct. P-30           | Р               | 30              | 218              | 37E             | Lea       | Length          | Width oved 30 ft sout | Depth     |
| LAND TYPE: BI                   | LMSTA               | ATE             | FEE LAND        | DOWNER           | Nymeyer F       | roperty   |                 |                       |           |
| Depth to Ground                 | dwater              | 99              | feet            | NMOCD            | SITE ASSE       | SSMENT F  | ANKING S        | CORE:                 | 20**      |
| Date Started_                   | 6/12/20             | 006             | Date Co         | ompleted         | 8/24/2006       | NMOC      | D Witness       |                       | 0         |
| Soil Excavated_                 | 400                 | cubic ya        | rds Ex          | cavation Le      | ngth 30         | Width     | 30              | Depth                 | 12fee     |
| Soil Disposed_                  | 0                   | cubic ya        | rds O           | ffsite Facility  | n               | /a        | Location        | <u></u>               | ı/a       |
| FINAL ANALY 5-point composite : |                     |                 |                 | ole Date         | , <u></u>       |           |                 |                       | 12 ft     |
|                                 | s completed by      | •               |                 |                  |                 |           |                 | ,                     | ,         |
| Sample                          | Benzene             | Tolu            | iene E          | thyl Benzene     | Total Xyler     | ies GF    | 80              | DRO                   | Chlorides |
| Location                        | mg/kg               |                 | /kg             | mg/kg            | mg/kg           | mg        |                 | mg/kg                 | mg/kg     |
| 4-WALL COMP.                    |                     |                 | PID = 1         | 3.6              | La .            | <10       | 0.0             | 18.9                  | 1296      |
| воттом сомр.                    | <0.005              | <0.             | 005             | <0.005           | 0.021           | 57        |                 | 1100                  | 1360      |
| BACKFILL                        |                     |                 | PID = 9         | 9.7              |                 | <10       |                 | <10.0                 | 629       |
| General Description             |                     |                 |                 | n box was addı   |                 | v IIC     | CHLOF<br>CATION | DEPTH (ff)            |           |
| watertight box 30 ft sou        |                     |                 |                 |                  |                 | ,,        | 0, 11,011       | 3                     | 1419      |
| site was delineated using       |                     |                 |                 |                  |                 | _         |                 | 4                     | 2343      |
| creating a 30 x 30 x 12-        |                     |                 |                 |                  |                 | ıred      |                 | 5                     | 2351      |
| on each soil sample. T          | rends of decline    | were not esta   | blished with    | the chloride co  | ncentrations a  | and       |                 | 6                     | 404       |
| PID detections yielded          | elevated concentr   | rations, espec  | ially at the b  | ottom of the ex  | cavation.       | 15        | ft SOUTH        | 7                     | 579       |
| Composite samples we            | re collected for la | aboratory anal  | lysis and the   | excavated soil   | was blended     | on of     | junction        | 8                     | 1246      |
| site and then backfilled        | to 6 ft BGS. At 6   | ft, a clay barr | rier was inst   | alled and the re | maining         |           |                 | 9                     | 2087      |
| excavated soil was bac          | kfilled on top and  | contoured to    | the surround    | ding surface to  | divert rainwate | er.       |                 | 10                    | 2364      |
| An identification plate w       | as placed on the    | surface to ma   | ark the locat   | ion of the forme | er jct. box for | _         |                 | 11                    | 3978      |
| future environmental co         | nsiderations and    | the presence    | of clay belo    | w. NMOCD wa      | s notified of   |           |                 | 12                    | 2905      |
| potential groundwater in        | mpact at this site  | on 10/13/200    | 6.              |                  |                 | 4-v       | vall comp.      | n/a                   | 1155      |
| ADDI                            | TIONAL EVA          | LUATION         | NIS <u>HIGI</u> | <u>y</u> priorit | Υ               | bot       | tom comp.       | 12                    | 1086      |
| enclosures: p                   | hotos, lab results  | , PID field scr | reenings, ch    | loride graph. B  | TEX study, pro  | ofile bac | kfill comp.     | n/a                   | 869       |
| I HEREBY                        | CERTIFY TH          |                 | KNOV            | VLEDGE AN        | D BELIEF.       |           |                 |                       |           |
| REPORT ASSEMBLED                | BY Kri              | stin Farris Po  | pe              | SIGNATURE        |                 |           |                 |                       |           |
|                                 |                     |                 |                 |                  |                 |           |                 |                       |           |
| DF                              | TE                  | 10/19/2006      |                 | IIILE.           |                 | Pı        | ojeci scientis  | SI .                  |           |

**BD** jct. P-30 unit 'P', Sec. 30, T21S, R37E

15 ft SOUTH of junction

| 12   | 11   | 10   | 9    | 8    | 7   | 6   | 5    | 4    | 3    | Depth bgs (ft) |
|------|------|------|------|------|-----|-----|------|------|------|----------------|
| 3905 | 3978 | 2364 | 2087 | 1246 | 579 | 404 | 2351 | 2343 | 1419 |                |