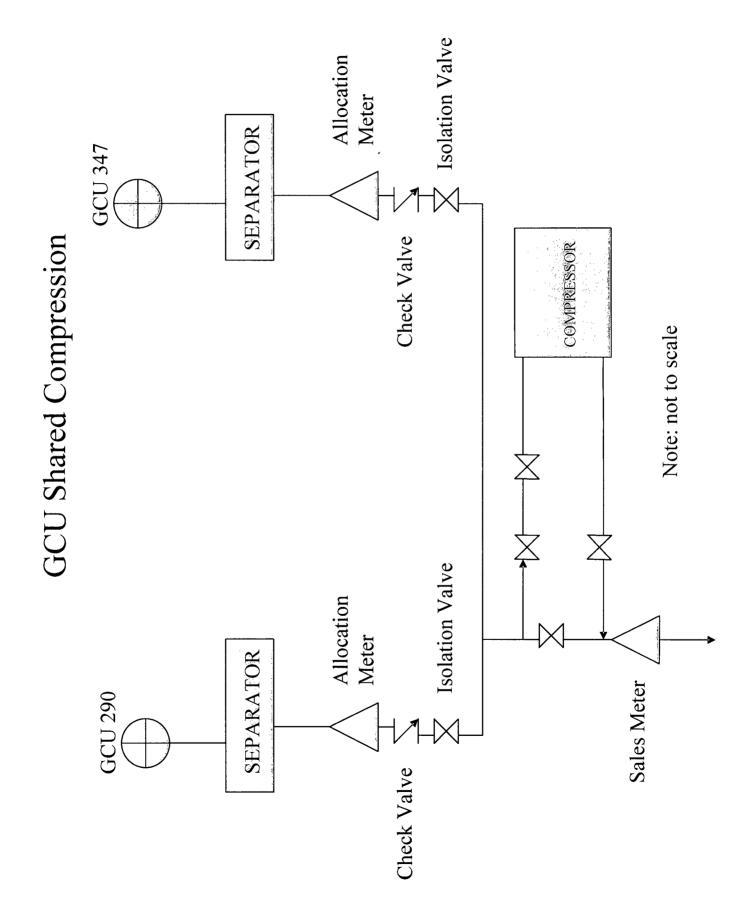

After separation, the production from each well will be metered prior to commingling. The commingled gas will then be sent through compression prior to entering the sales meter. (please reference attached schematic)

The difference between what is measured prior to commingling and what is sold through the sales meter is the fuel usage. This fuel usage is allocated back to each well based on the well production.

Attached in support of our application and in compliance with NMOCD Rule 303(B) are the following documents:

- 1. Plats with lease boundaries showing all wells and facility locations.
- 2. Site Facility Schematic Flow Diagram
- 3. Forms C-103 & C-107-B

Should you have any questions concerning this matter please contact Toya Colvin at 281-366-7148.