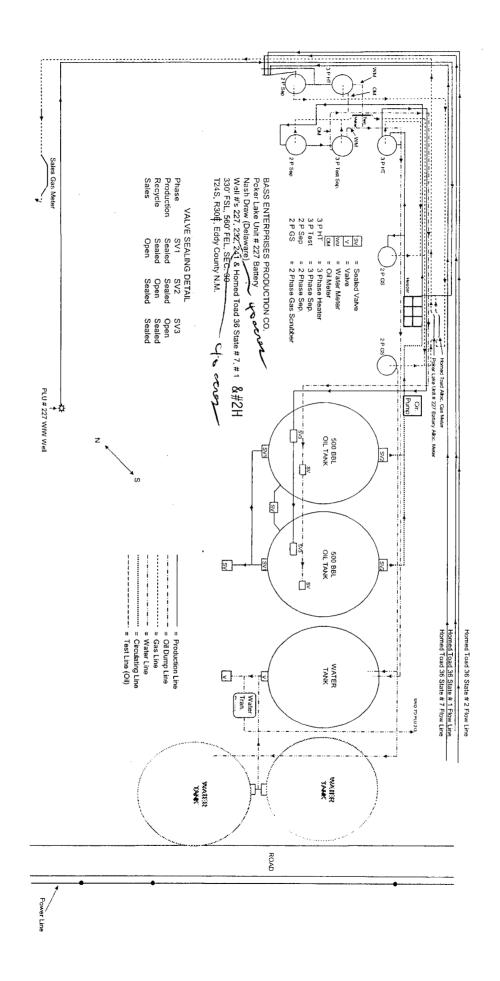

### BEPCO, L.P. P. O. Box 2760 Midland, Texas 79702

432-683-2277

FAX: 432-687-0329

October 12, 2007

Re:

Surface Commingle Application Horned Toad 36 State #2H

Nash Draw (Delaware, BS. Aval.

Eddy County, New Mexico File: 100-WF: HT 36 State2. CPL

Oil Conservation Division 1220 S. St. Francis Santa Fe, New Mexico 87505

Gentlemen:

BEPCO, L.P. respectfully requests that you grant permission for surface commingling of production from the above captioned well. This request is to amend the previously granted PCL -275, most recently approved by your office on June 4, 2007, by adding an additional well on the Horned Toad 36 State Lease.

Additionally, BEPCO desires to correct PCL-275 to be a Lease Commingle only, where all production is from the Nash Draw (Delaware). The previously submitted and granted applications represented that the Horned Toad 36 State #7 production was from the Corral Canyon, NW (Delaware). The well was originally permitted in this field, but completed in the Nash Draw and never corrected on the commingle permit.

### BEPCO, L.P. P.O. Box 2760 Midland, Texas 79702

432-683-2277

FAX: 432-687-0329

October 12, 2007

Re:

**Surface Commingle Application** 

Horned Toad 36 State #2H

Nash Draw (Delaware. BS. Aval.

Eddy County, New Mexico File: 100-WF: HT 36 State2. CPL

State of New Mexico
Commissioner of Public Lands
310 Old Santa Fe Trail
Santa Fe, New Mexico 87504-1148

Mr. Lyons:

BEPCO, L.P. respectfully requests that you grant permission for surface commingling of the above captioned well. This request is to amend the previously granted PCL -275, most recently approved by your office on June 4, 2007, by adding an additional well on the Horned Toad 36 State Lease.