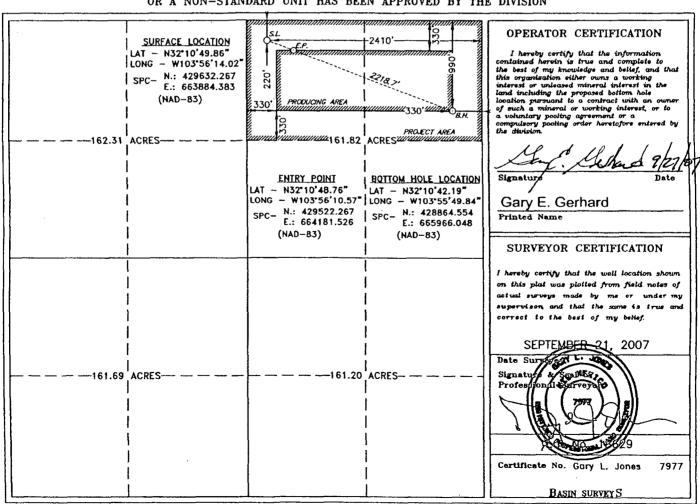

### WELL LOCATION AND ACREAGE DEDICATION PLAT

| API Number    | Pool Code<br>A75A5 | Pool Code Pool Name 47545 Nash Draw (Delaware, Bone Sp |       |  |  |
|---------------|--------------------|--------------------------------------------------------|-------|--|--|
| Property Code |                    | Property Name                                          |       |  |  |
| 35100         | HORNED TO          | AD "36" STATE                                          | 2H    |  |  |
| OGRID No.     | Oper               | ator Name                                              |       |  |  |
| 001801        | BEP                | CO, L.P.                                               | 3113' |  |  |

### Surface Location

| UL or lot No. | Section | Township | Range | Lot Idn | Feet from the | North/South line | Feet from the | East/West line | County |
|---------------|---------|----------|-------|---------|---------------|------------------|---------------|----------------|--------|
| В             | 36      | 24 S     | 29 E  |         | 220           | NORTH            | 2410          | EAST           | EDDY   |

### Bottom Hole Location If Different From Surface

| 1 | UL or lot No.   | Section | Township    | Range       | Lot Idn | Feet from the | North/South line | Feet from the | East/West line | County |
|---|-----------------|---------|-------------|-------------|---------|---------------|------------------|---------------|----------------|--------|
|   | Α               | 36      | 24 S        | 29 E        |         | 990           | NORTH            | 330           | EAST           | EDDY   |
|   | Dedicated Acres | Joint o | r Infill Co | nsolidation | Code Or | der No.       | <u> </u>         |               | t              |        |
|   | 80              | N       |             |             |         |               |                  |               |                | İ      |

NO ALLOWABLE WILL BE ASSIGNED TO THIS COMPLETION UNTIL ALL INTERESTS HAVE BEEN CONSOLIDATED OR A NON-STANDARD UNIT HAS BEEN APPROVED BY THE DIVISION

HORNED TOAD "36" STATE #2H 220' FNL and 2410' FEL Section 36, Township 24 South, Range 29 East, N.M.P.M., Eddy County, New Mexico.