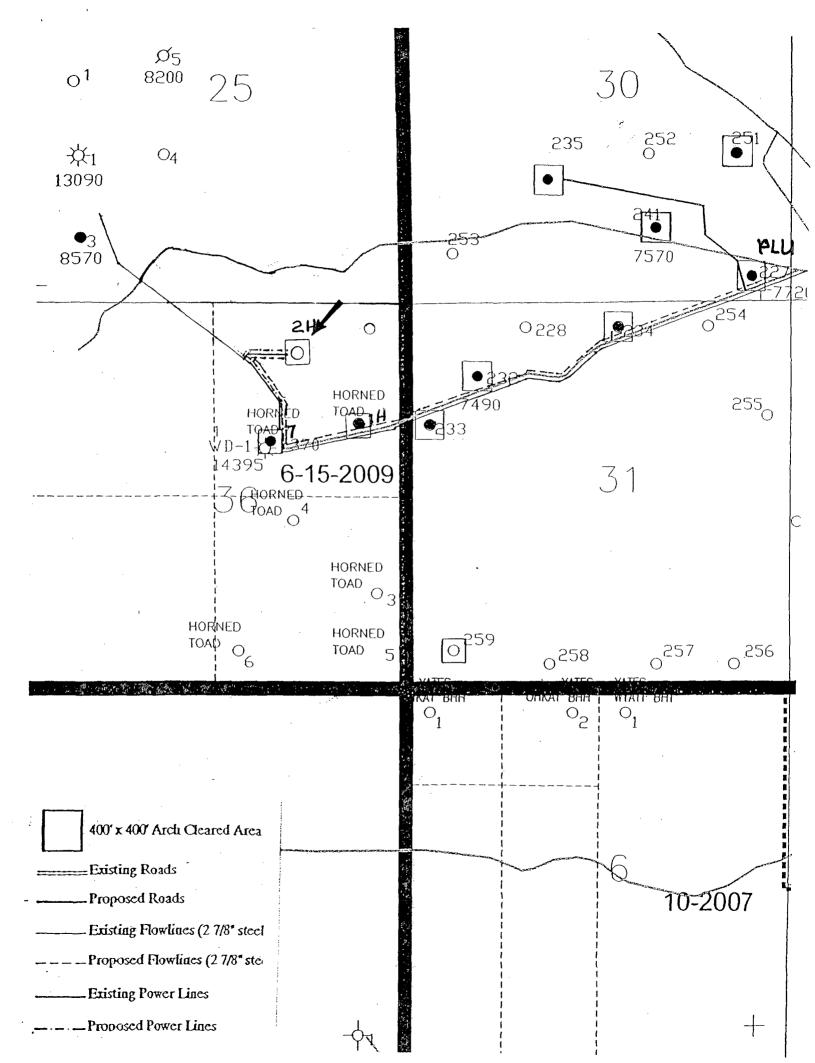

NO ALLOWABLE WILL BE ASSIGNED TO THIS COMPLETION UNTIL ALL INTERESTS HAVE BEEN CONSOLIDATED OR A NON-STANDARD UNIT HAS BEEN APPROVED BY THE DIVISION

HORNED TOAD "36" STATE #2H 220' FNL and 2410' FEL Section 36, Township 24 South, Range 29 East, N.M.P.M., Eddy County, New Mexico.

BEPCO, L.P.

HORNED TOAD '36" STATE #2H 220' FNL and 2410' FEL Section 36, Township 24 South, Range 29 East, N.M.P.M., Eddy County, New Mexico.

P.O. Box 1786 1120 N. West County Rd. Hobbs, New Mexico 88241 (505) 393-7316 - Office (505) 392-3074 - Fax basinsurveys.com