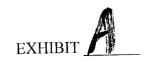

#### In support:

- 1. Apache Corporation (Apache) is the operator of the proposed **Turner #6** (**Exhibit 1**). The proposed total depth is 4200' to test the Grayburg formation.
- The proposed location encroaches toward the following wells in the Penrose Skelly; Grayburg Pool (Exhibit 2). The exhibit displays only those wells of sufficient depth to test the Grayburg. Wells with Grayburg production are highlighted with gray circles.

| API     |         |                  |      |                          | Daily    | Cum         |
|---------|---------|------------------|------|--------------------------|----------|-------------|
| 30-025- | Op.     | Well             | Loc  | Pool                     | O/G/W    | O/G/W       |
| 06880   | Chevron | C DRKD U #122    | P-29 | Penrose Skelly; Grayburg | 0/0/0    | 79/0/0      |
| 37484   | Apache  | Turner #5        | O-29 | Penrose Skelly; Grayburg | 8/448/0  | 1/62/0      |
| 06881   | Chevron | C DRKD U #121    | O-29 | Penrose Skelly; Grayburg | 0/0/0    | 77/0/0      |
| 06940   | Chevron | McCormack #11    | A-32 | Penrose Skelly; Grayburg | 0/0/0    | 4/7/14      |
| 06930   | Chevron | McCormack #1     | A-32 | Penrose Skelly; Grayburg | 2/191/28 | 149/868/221 |
| 37837   | Chevron | WT McCormack #24 | B-32 | Penrose Skelly, Grayburg | 5/210/35 | 4/76/46     |
| 37180   | Chevron | WT McCormack #22 | B-32 | Penrose Skelly; Grayburg | 8/213/70 | 8/151/81    |
| 06931   | Chevron | WT McCormack #02 | B-32 | Penrose Skelly; Grayburg | 5/181/85 | 117/764/160 |

BOPD MBO MCFPD MMCFG BWPD MBW

3. The proposed **Turner #6** unorthodox Grayburg location at 360' from south line and 1090' from east line was necessitated by surface obstructions. Apache's desired location was 330' from south line and 990' from east line but pipelines and power lines prevented staking the desired location. The 100' move to the west was the nearest location that could be staked. Geological conditions at the staked location are expected to be comparable to the original location.