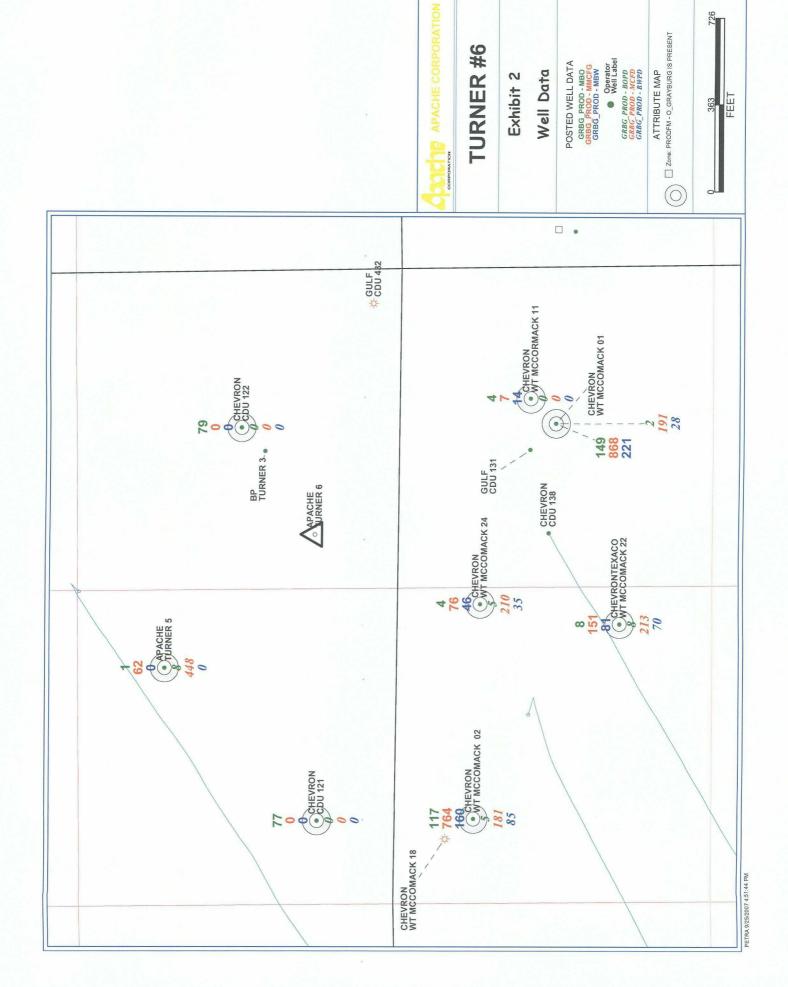

intervals within the Grayburg additionally create vertical hydraulic barriers between different zones of porosity. Grayburg wells are not capable of draining an entire 40 Acre Spacing Unit.

The reservoir was analyzed by mapping hydrocarbon pore volume (SoPhiH) (**Exhibit 3**). SoPHiH is the product of feet of net pay (H) times average porosity (PhiA) times oil saturation (So). The values were obtained as follows:

- 1. Net Pay was read from modern neutron-density logs from which cross-plotted porosity (XPhi) can be calculated, using a minimum of 5% and a maximum of 20%. Additionally, gamma ray (40 APIU) and water saturation (10% 50%, using a standard equation with a=1 and m=n=2) cutoffs were also employed.
- 2. Average Porosity was calculated for intervals meeting those criteria.
- 3. Oil Saturation is the additive inverse of water saturation.

The following table provides drainage areas calculated from the SoPhiH map and reserves of the offsetting wells. Values determined from modern logs are in bold font.

|         |                  |      |           | SoPhiH | Area | EUR | EUR   |
|---------|------------------|------|-----------|--------|------|-----|-------|
| Op.     | Well             | Loc  | Reservoir | Ft     | Α    | МВО | MMCFG |
| Chevron | C DRKD U #122    | P-29 | Grayburg  | 9.37   | 12   | 79  | 0     |
| Apache  | Turner #5        | O-29 | Grayburg  | 8.48   | 21   | 8   | 825   |
| Chevron | C DRKD U #121    | O-29 | Grayburg  | 9.68   | 12   | 77  | 0     |
| Chevron | McCormack #11    | A-32 | Grayburg  | 10.31  | -    | 4   | 7     |
| Chevron | McCormack #01    | A-32 | Grayburg  | 10.34  | 21   | 149 | 1010  |
| Chevron | WT McCormack #24 | B-32 | Grayburg  | 10.00  | 13   | 5   | 610   |
| Chevron | WT McCormack #22 | B-32 | Grayburg  | 11.20  | 6    | 10  | 310   |
| Chevron | WT McCormack #02 | B-32 | Grayburg  | 9.94   | 17   | 117 | 1200  |

Reserves for the proposed **Turner #6** were calculated by planimetering the undrained area of the SoPhiH isopach which lies under a drainage circle (the size of which is the average of the direct offset drainage areas) centered on the proposed location. Any competitive drainage is shared between the proposed well and the existing offset wells. The results are as follows:

| WELL      | LOC  | Est<br>SoPhiH | AREA<br>A | EUR<br>MBO | EUR<br>MMCFG |
|-----------|------|---------------|-----------|------------|--------------|
| Turner #6 | P-29 | 10.12         | 6         | 45         | 400          |