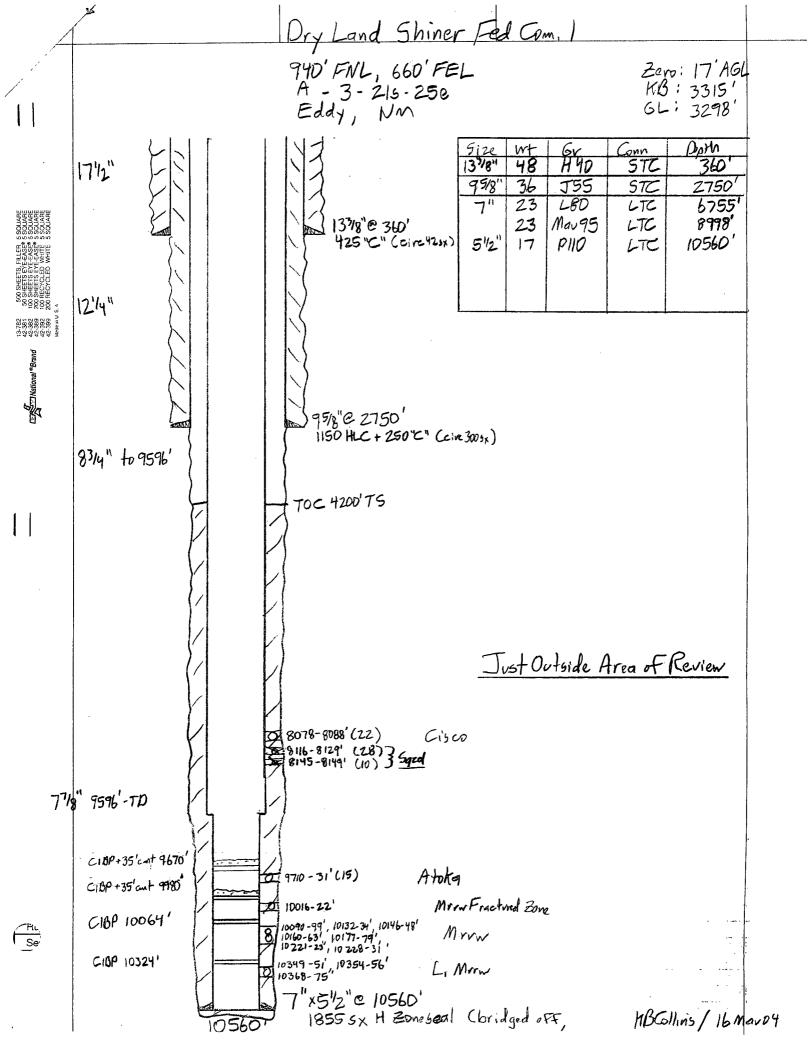

- V. Map is attached.
- VI. Wellbore schematics are attached for wells penetrating the proposed injection zone within, and just outside of, the ½ mile radius area of review.
- VII. 1. Proposed average daily rate = 5000 BWPD Proposed maximum daily rate = 20,000 BWPD
  - 2. Proposed maximum injection pressure = 1584 psi (0.2 psi/ft x 7922' TVD)
  - 3. System is closed.
  - 4. Source of injection fluid will be Upper Penn produced water. Water analysis is attached
  - 5. Upper Penn produced water will be injected into the Wolfcamp and Upper Penn. There will be no compatibility problems.
- VIII. The injection zone is the Wolfcamp Lime from 7922' TVD to 7930' TVD and the Upper Penn Dolomite from 8133' TVD to 8693' TVD and is composed of lime and dolomite. Underground sources of drinking water will be shallower than 1500 feet deep.
- IX. The proposed injection zone will be acidized with 25,000 gallons 20% HCL acid if necessary.
- X. Logs are filed with the Division. Neutron Density sections across proposed SWD interval are attached. (Measured depth and true vertical depth.)
- XI. There is one fresh water well within 1 mile of the proposed SWD well. This well supplies water to two ranch houses and is located in Unit S, Sec. 3-T21S-R25E. Water analysis is attached. Also attached is a water analysis from the Pecos River located 1.5 miles east of proposed SWD.
- XII. After examining available geologic and engineering data, there is no evidence of open faults or any other hydrologic connection between the disposal zone and any underground sources of drinking water.
- XIII. Proof of Notice is attached.