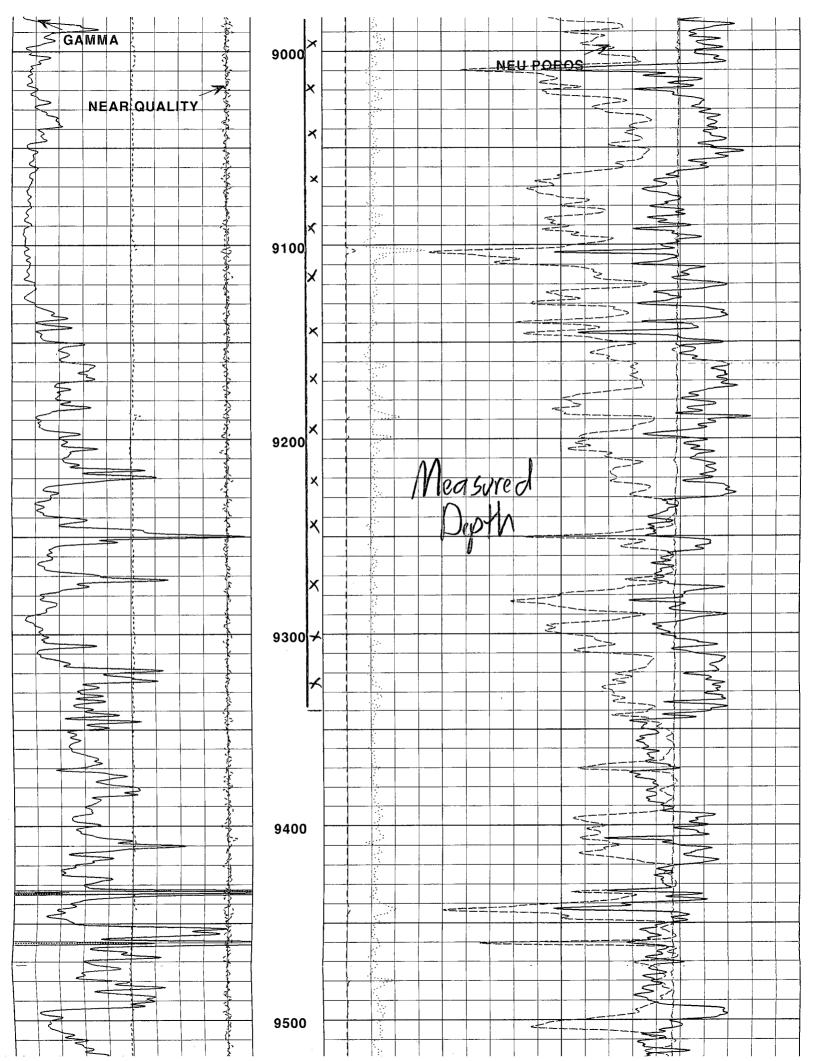

- V. Map is attached.
- VI. Wellbore schematics are attached for wells penetrating the proposed injection zone within, and just outside of, the ½ mile radius area of review.
- VII. 1. Proposed average daily rate = 5000 BWPD Proposed maximum daily rate = 20,000 BWPD
  - 2. Proposed maximum injection pressure = 1584 psi (0.2 psi/ft x 7922' TVD)
  - 3. System is closed.
  - 4. Source of injection fluid will be Upper Penn produced water. Water analysis is attached
  - 5. Upper Penn produced water will be injected into the Wolfcamp and Upper Penn. There will be no compatibility problems.
- VIII. The injection zone is the Wolfcamp Lime from 7922' TVD to 7930' TVD and the Upper Penn Dolomite from 8133' TVD to 8693' TVD and is composed of lime and dolomite. Underground sources of drinking water will be shallower than 1500 feet deep.
- IX. The proposed injection zone will be acidized with 25,000 gallons 20% HCL acid if necessary.
- X. Logs are filed with the Division. Neutron Density sections across proposed SWD interval are attached. (Measured depth and true vertical depth.)
- XI. There is one fresh water well within 1 mile of the proposed SWD well. This well supplies water to two ranch houses and is located in Unit S, Sec. 3-T21S-R25E. Water analysis is attached. Also attached is a water analysis from the Pecos River located 1.5 miles east of proposed SWD.
- XII. After examining available geologic and engineering data, there is no evidence of open faults or any other hydrologic connection between the disposal zone and any underground sources of drinking water.
- XIII. Proof of Notice is attached.