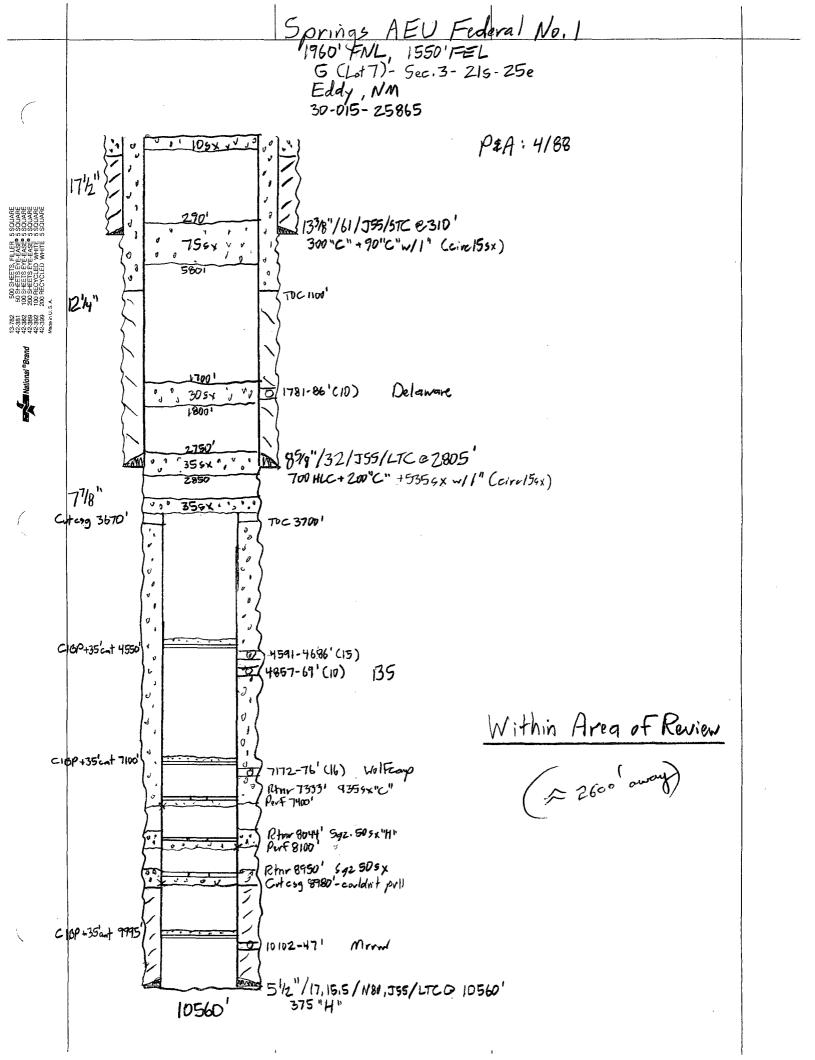

- V. Map is attached.
- VI. Wellbore schematics are attached for wells penetrating the proposed injection zone within, and just outside of, the ½ mile radius area of review.
- VII. 1. Proposed average daily rate = 5000 BWPD Proposed maximum daily rate = 20,000 BWPD
  - 2. Proposed maximum injection pressure = 1584 psi (0.2 psi/ft x 7922' TVD)
  - 3. System is closed.
  - 4. Source of injection fluid will be Upper Penn produced water. Water analysis is attached
  - 5. Upper Penn produced water will be injected into the Wolfcamp and Upper Penn. There will be no compatibility problems.
- VIII. The injection zone is the Wolfcamp Lime from 7922' TVD to 7930' TVD and the Upper Penn Dolomite from 8133' TVD to 8693' TVD and is composed of lime and dolomite. Underground sources of drinking water will be shallower than 1500 feet deep.
- IX. The proposed injection zone will be acidized with 25,000 gallons 20% HCL acid if necessary.
- X. Logs are filed with the Division. Neutron Density sections across proposed SWD interval are attached. (Measured depth and true vertical depth.)
- XI. There is one fresh water well within 1 mile of the proposed SWD well. This well supplies water to two ranch houses and is located in Unit S, Sec. 3-T21S-R25E. Water analysis is attached. Also attached is a water analysis from the Pecos River located 1.5 miles east of proposed SWD.
- XII. After examining available geologic and engineering data, there is no evidence of open faults or any other hydrologic connection between the disposal zone and any underground sources of drinking water.
- XIII. Proof of Notice is attached.