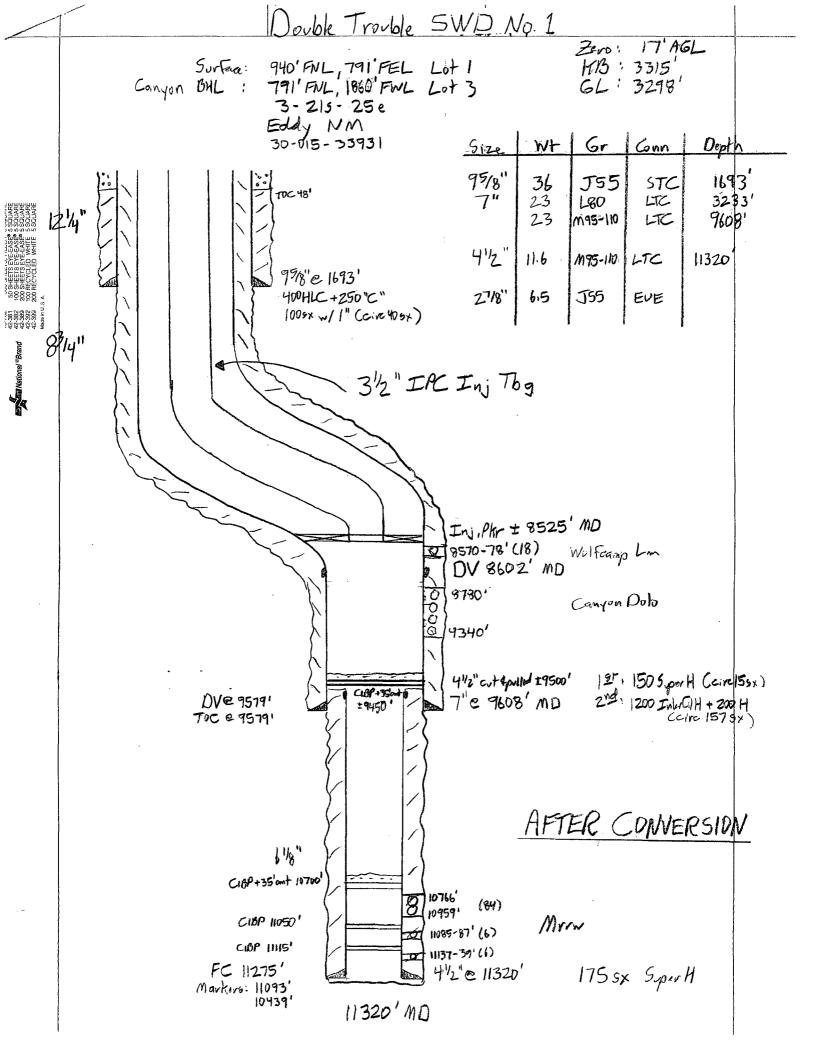

#### Application for Authorization to Inject Double Trouble SWD #1 Unit C, Section 3-T21S-R25E (Bottom Hole)

Marbob Energy proposes to convert the captioned well to SWD purposes. This well is a directional well. See comments on attached Injection Well Data Sheet.

- V. Map is attached.
- VI. Wellbore schematics are attached for wells penetrating the proposed injection zone within, and just outside of, the ½ mile radius area of review.
- VII. 1. Proposed average daily rate = 5000 BWPD Proposed maximum daily rate = 20,000 BWPD
  - 2. Proposed maximum injection pressure = 1584 psi (0.2 psi/ft x 7922' TVD)
  - 3. System is closed.
  - 4. Source of injection fluid will be Upper Penn produced water. Water analysis is attached
  - 5. Upper Penn produced water will be injected into the Wolfcamp and Upper Penn. There will be no compatibility problems.
- VIII. The injection zone is the Wolfcamp Lime from 7922' TVD to 7930' TVD and the Upper Penn Dolomite from 8133' TVD to 8693' TVD and is composed of lime and dolomite. Underground sources of drinking water will be shallower than 1500 feet deep.
- IX. The proposed injection zone will be acidized with 25,000 gallons 20% HCL acid if necessary.
- X. Logs are filed with the Division. Neutron Density sections across proposed SWD interval are attached. (Measured depth and true vertical depth.)
- XI. There is one fresh water well within 1 mile of the proposed SWD well. This well supplies water to two ranch houses and is located in Unit S, Sec. 3-T21S-R25E. Water analysis is attached. Also attached is a water analysis from the Pecos River located 1.5 miles east of proposed SWD.
- XII. After examining available geologic and engineering data, there is no evidence of open faults or any other hydrologic connection between the disposal zone and any underground sources of drinking water.
- XIII. Proof of Notice is attached.

### **Proposed Injection Wells**

.

|                                                         | FECTION WELL DATA SHEET                                                                               |
|---------------------------------------------------------|-------------------------------------------------------------------------------------------------------|
| WELL NAME & NUMBER: Double Trouble 5WD N                | NO.1 (Double Trouble Fed Com. 1)                                                                      |
|                                                         | C 3 215 25e<br>UNIT LETTER SECTION TOWNSHIP RANGE                                                     |
| WELLBORE SCHEMATIC                                      | WELL CONSTRUCTION DATA<br>Surface Casing                                                              |
| See attached "Detone" 2" Atter"<br>Schematics,          | Hole Size: $12^{l_{l_{1}}l_{l_{1}}}$ Casing Size: $75/8^{l_{l_{1}}} \approx 1693^{l_{l_{1}}}$         |
|                                                         | Cemented with: $750$ sx. or $fi^3$                                                                    |
| Not This will is a disectional world                    | Top of Cement: Surface Method Determined: Circula Fed                                                 |
| Nye long at as an ICH - well                            | Intermediate Casing                                                                                   |
| to the target bottom hole location.                     | Hole Size: $834^{11}$ Casing Size: $7^{11} = 9608^{7}$                                                |
| The well is vertical from the                           | with: /550 sx. or                                                                                     |
| Canyon Section to 10.                                   | Top of Cement: Surfer Method Determined: Gucula Hed                                                   |
| Wrectional Survey is angoned.                           | oduction Casing                                                                                       |
| The "2 mile radius area of<br>review is centered on the | Hole Size: $6^{1/8}$ Casing Size: $4^{1/2}$ T500 - 11320'                                             |
| bottom hole location near base                          | Cemented with: $175$ sx. or $ft^3$                                                                    |
| of Canyon Formation (9400/MD)                           | Top of Cement: $7579^{\circ}$ Method Determined: $Circularfed off$<br>Total Depth: $1/320^{\circ}$ MD |
|                                                         | Injection Inte                                                                                        |
|                                                         | 8570' MD feet to 9340' MD                                                                             |
| •                                                       | (Perforated or Open Hole; indicate which)                                                             |
|                                                         |                                                                                                       |

۰.

| INJECTION WELL DATA SHEET         Tubing Size:       312."       Lining Material:       Plashic or Dyp hine         Type of Packer:       10K rathierable developting material:       Plashic or Dyp hine         Packer Setting Depth:       1       8525       No         Packer Setting Depth:       1       8525       No         Other Type of Tubing/Casing Seal (if applicable):       NA       NA         Additional Data       Additional Data       Additional Data         I.       Is this a new well drilled for injection?       Yes       No         I.       Is this a new well drilled for injection?       Yes       No         I.       Is this a new well drilled for injection?       Yes       No         I.       Is this a new well drilled for injection?       Yes       No         If no, for what purpose was the well originally drilled?       0.1 & 6 for Sea?       No         B.       Name of the Injection Formation:       Canyor Prime       Sea       No         B.       Name of field or Pool (if applicable):       Sea       More Zanos       No         A.       Has the well ever been perforated in any other zone(s)? List all such perforated intervals and give plugging detail, i.e. sacks of cement or plug(s) used.       Sea       Ma         Sea |
|-------------------------------------------------------------------------------------------------------------------------------------------------------------------------------------------------------------------------------------------------------------------------------------------------------------------------------------------------------------------------------------------------------------------------------------------------------------------------------------------------------------------------------------------------------------------------------------------------------------------------------------------------------------------------------------------------------------------------------------------------------------------------------------------------------------------------------------------------------------------------------------------------------------------------------------------------------------------------------------------------------------------------------------------------------------------------------------------------------------------------------------------------------------------------------------------------------------------------------------------------------------------------------------------------------|
|-------------------------------------------------------------------------------------------------------------------------------------------------------------------------------------------------------------------------------------------------------------------------------------------------------------------------------------------------------------------------------------------------------------------------------------------------------------------------------------------------------------------------------------------------------------------------------------------------------------------------------------------------------------------------------------------------------------------------------------------------------------------------------------------------------------------------------------------------------------------------------------------------------------------------------------------------------------------------------------------------------------------------------------------------------------------------------------------------------------------------------------------------------------------------------------------------------------------------------------------------------------------------------------------------------|

Side 2

Double Trouble Fed Com 1 Zero: 17'AGL 940'FNL, 791'FEL Lot 1 791'FNL, 1860'FWL Lot 3 MB: 3315' Surface: Canyon BHL : GL: 3298' 3-215-25e Eddy NM 30-015-33931 Gr Gnn Depth Size WH 1693' 95/8" 36 J55 STC TOC 48' 7" 23 3233' L80 LTC 124 23 9608' LTC M95-110 412" 11.6 M95-110 LTC 11320 998'e 1693' 27/8" 400HLC+250"C" J55 6.5 EVE 1005x w/ 1" (cive 405x) 13-782 42-381 42-382 42-382 42-389 42-399 42-399 42-399 Made in U 8714" Brand <sup>©</sup>Brand 8/11/07/2016/0 out 8570-78'(18) Wolfcing Lm DV 8602' MD 8180-86 (56) Canyon Dob 8874-80'(28) 127, 150 Sporth (circ 155x) 4"2" cut \$pulled \$9500' Cull + Son 219 1200 Inter 11 + 200 H Ceire 1575×) 7"e 9608' MD ±9450 ()VE 9579' TOC @ 9579' BEFORE CONVERSION 618" CIBP+35'ant 10700 10766 8 (84) 10959' CIBP 11050' Mrr 11085-87' (6) CIBP IIIIS' 11137-39'(1) at FC 11275' 41/2" @ 11320' 175 sx Spart and the Markers: 11093' 10439' 11320'MD