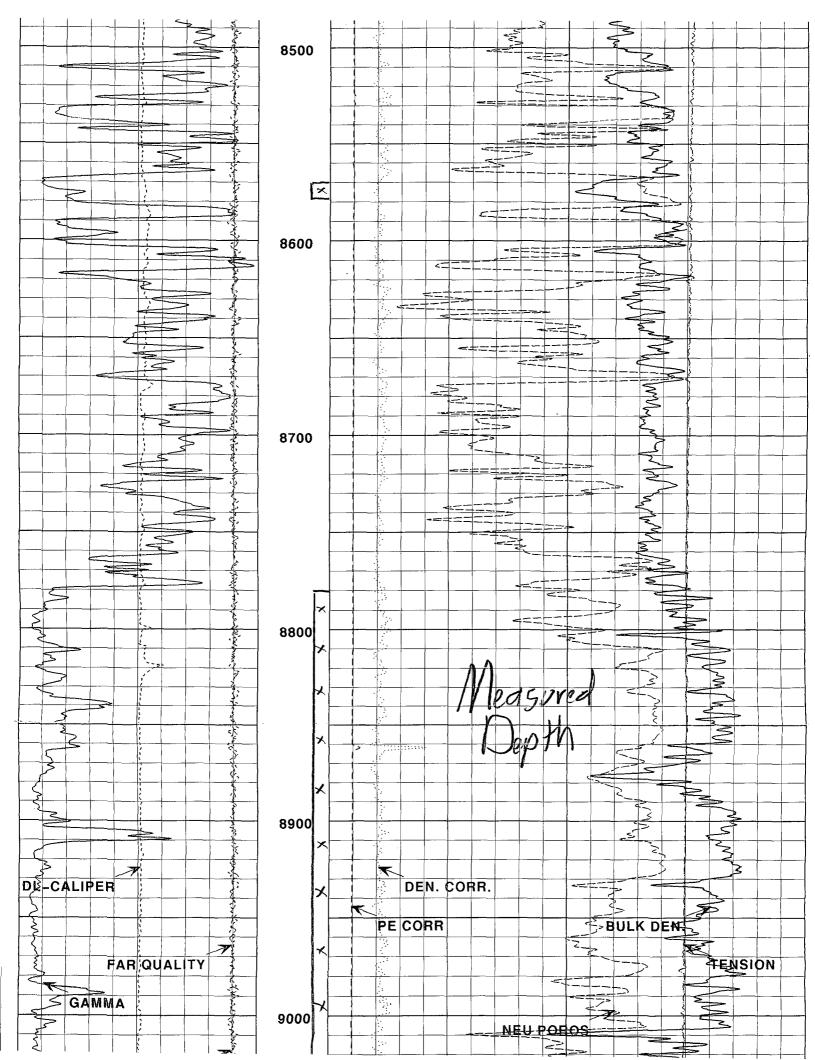

- V. Map is attached.
- VI. Wellbore schematics are attached for wells penetrating the proposed injection zone within, and just outside of, the ½ mile radius area of review.
- VII. 1. Proposed average daily rate = 5000 BWPD Proposed maximum daily rate = 20,000 BWPD
  - 2. Proposed maximum injection pressure = 1584 psi (0.2 psi/ft x 7922' TVD)
  - 3. System is closed.
  - 4. Source of injection fluid will be Upper Penn produced water. Water analysis is attached
  - 5. Upper Penn produced water will be injected into the Wolfcamp and Upper Penn. There will be no compatibility problems.
- VIII. The injection zone is the Wolfcamp Lime from 7922' TVD to 7930' TVD and the Upper Penn Dolomite from 8133' TVD to 8693' TVD and is composed of lime and dolomite. Underground sources of drinking water will be shallower than 1500 feet deep.
- IX. The proposed injection zone will be acidized with 25,000 gallons 20% HCL acid if necessary.
- X. Logs are filed with the Division. Neutron Density sections across proposed SWD interval are attached. (Measured depth and true vertical depth.)
- XI. There is one fresh water well within 1 mile of the proposed SWD well. This well supplies water to two ranch houses and is located in Unit S, Sec. 3-T21S-R25E. Water analysis is attached. Also attached is a water analysis from the Pecos River located 1.5 miles east of proposed SWD.
- XII. After examining available geologic and engineering data, there is no evidence of open faults or any other hydrologic connection between the disposal zone and any underground sources of drinking water.
- XIII. Proof of Notice is attached.