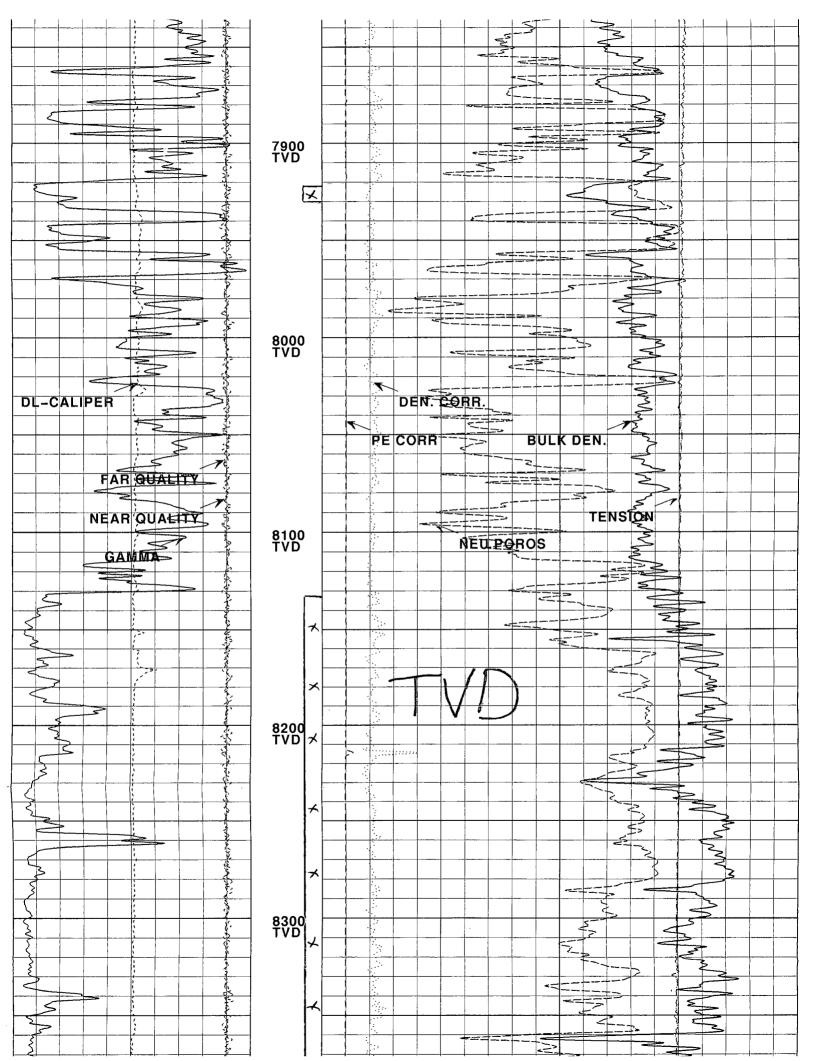

- V. Map is attached.
- VI. Wellbore schematics are attached for wells penetrating the proposed injection zone within, and just outside of, the ½ mile radius area of review.
- VII. 1. Proposed average daily rate = 5000 BWPD Proposed maximum daily rate = 20,000 BWPD
  - 2. Proposed maximum injection pressure = 1584 psi (0.2 psi/ft x 7922' TVD)
  - 3. System is closed.
  - 4. Source of injection fluid will be Upper Penn produced water. Water analysis is attached
  - 5. Upper Penn produced water will be injected into the Wolfcamp and Upper Penn. There will be no compatibility problems.
- VIII. The injection zone is the Wolfcamp Lime from 7922' TVD to 7930' TVD and the Upper Penn Dolomite from 8133' TVD to 8693' TVD and is composed of lime and dolomite. Underground sources of drinking water will be shallower than 1500 feet deep.
- IX. The proposed injection zone will be acidized with 25,000 gallons 20% HCL acid if necessary.
- X. Logs are filed with the Division. Neutron Density sections across proposed SWD interval are attached. (Measured depth and true vertical depth.)
- XI. There is one fresh water well within 1 mile of the proposed SWD well. This well supplies water to two ranch houses and is located in Unit S, Sec. 3-T21S-R25E. Water analysis is attached. Also attached is a water analysis from the Pecos River located 1.5 miles east of proposed SWD.
- XII. After examining available geologic and engineering data, there is no evidence of open faults or any other hydrologic connection between the disposal zone and any underground sources of drinking water.
- XIII. Proof of Notice is attached.