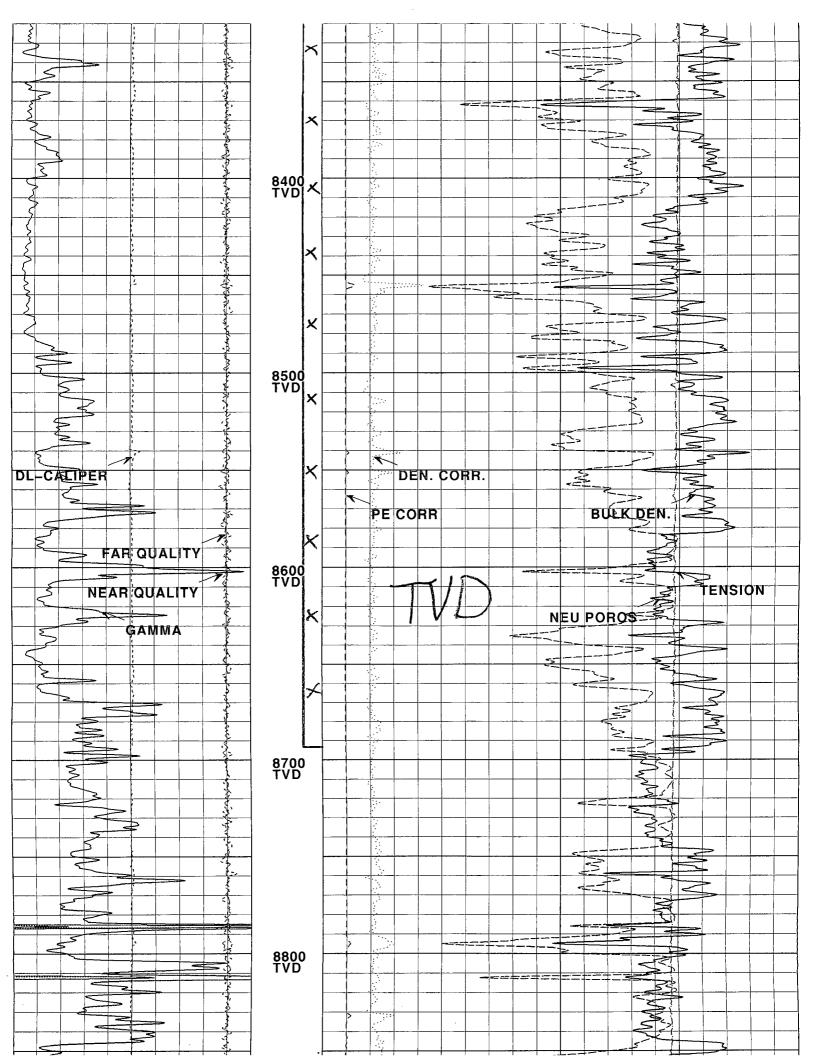

- V. Map is attached.
- VI. Wellbore schematics are attached for wells penetrating the proposed injection zone within, and just outside of, the ½ mile radius area of review.
- VII. 1. Proposed average daily rate = 5000 BWPD Proposed maximum daily rate = 20,000 BWPD
  - 2. Proposed maximum injection pressure = 1584 psi (0.2 psi/ft x 7922' TVD)
  - 3. System is closed.
  - 4. Source of injection fluid will be Upper Penn produced water. Water analysis is attached
  - 5. Upper Penn produced water will be injected into the Wolfcamp and Upper Penn. There will be no compatibility problems.
- VIII. The injection zone is the Wolfcamp Lime from 7922' TVD to 7930' TVD and the Upper Penn Dolomite from 8133' TVD to 8693' TVD and is composed of lime and dolomite. Underground sources of drinking water will be shallower than 1500 feet deep.
- IX. The proposed injection zone will be acidized with 25,000 gallons 20% HCL acid if necessary.
- X. Logs are filed with the Division. Neutron Density sections across proposed SWD interval are attached. (Measured depth and true vertical depth.)
- XI. There is one fresh water well within 1 mile of the proposed SWD well. This well supplies water to two ranch houses and is located in Unit S, Sec. 3-T21S-R25E. Water analysis is attached. Also attached is a water analysis from the Pecos River located 1.5 miles east of proposed SWD.
- XII. After examining available geologic and engineering data, there is no evidence of open faults or any other hydrologic connection between the disposal zone and any underground sources of drinking water.
- XIII. Proof of Notice is attached.