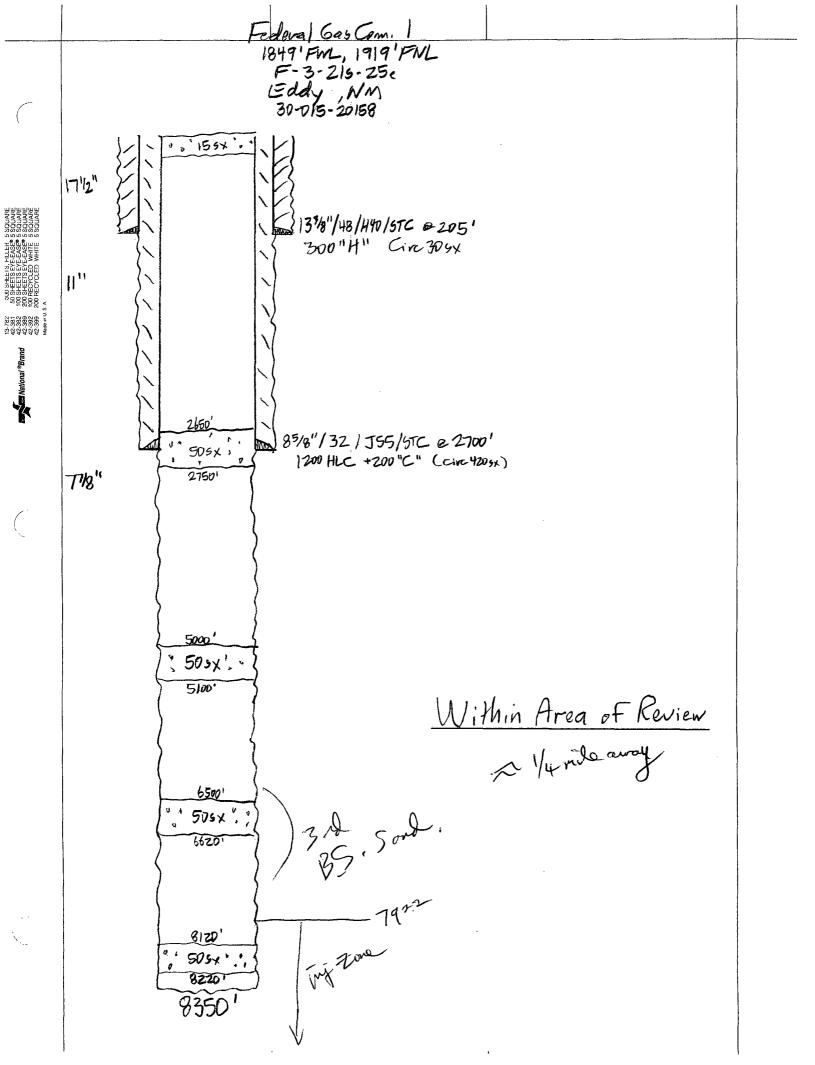

- V. Map is attached.
- VI. Wellbore schematics are attached for wells penetrating the proposed injection zone within, and just outside of, the ½ mile radius area of review.
- VII. 1. Proposed average daily rate = 5000 BWPD Proposed maximum daily rate = 20,000 BWPD
  - 2. Proposed maximum injection pressure = 1584 psi (0.2 psi/ft x 7922' TVD)
  - 3. System is closed.
  - 4. Source of injection fluid will be Upper Penn produced water. Water analysis is attached
  - 5. Upper Penn produced water will be injected into the Wolfcamp and Upper Penn. There will be no compatibility problems.
- VIII. The injection zone is the Wolfcamp Lime from 7922' TVD to 7930' TVD and the Upper Penn Dolomite from 8133' TVD to 8693' TVD and is composed of lime and dolomite. Underground sources of drinking water will be shallower than 1500 feet deep.
- IX. The proposed injection zone will be acidized with 25,000 gallons 20% HCL acid if necessary.
- X. Logs are filed with the Division. Neutron Density sections across proposed SWD interval are attached. (Measured depth and true vertical depth.)
- XI. There is one fresh water well within 1 mile of the proposed SWD well. This well supplies water to two ranch houses and is located in Unit S, Sec. 3-T21S-R25E. Water analysis is attached. Also attached is a water analysis from the Pecos River located 1.5 miles east of proposed SWD.
- XII. After examining available geologic and engineering data, there is no evidence of open faults or any other hydrologic connection between the disposal zone and any underground sources of drinking water.
- XIII. Proof of Notice is attached.