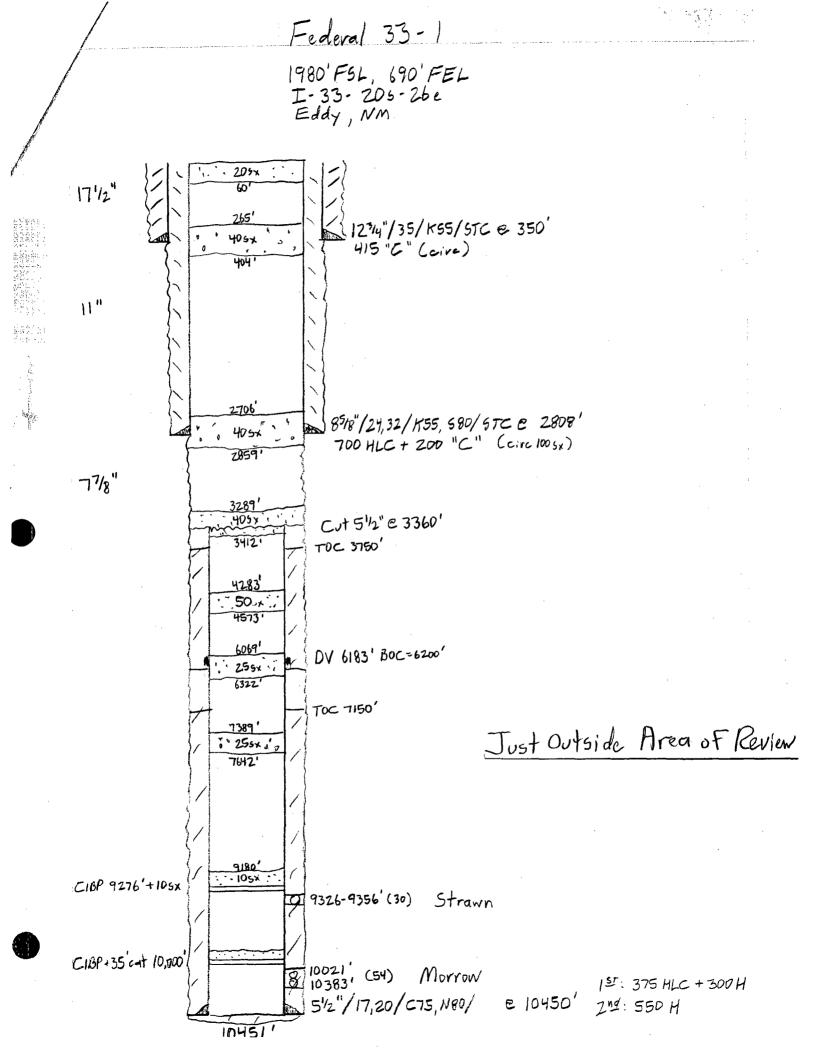

- V. Map is attached.
- VI. Wellbore schematics are attached for wells penetrating the proposed injection zone within, and just outside of, the ½ mile radius area of review.
- VII. 1. Proposed average daily rate = 5000 BWPD Proposed maximum daily rate = 20,000 BWPD
  - 2. Proposed maximum injection pressure = 1584 psi (0.2 psi/ft x 7922' TVD)
  - 3. System is closed.
  - 4. Source of injection fluid will be Upper Penn produced water. Water analysis is attached
  - 5. Upper Penn produced water will be injected into the Wolfcamp and Upper Penn. There will be no compatibility problems.
- VIII. The injection zone is the Wolfcamp Lime from 7922' TVD to 7930' TVD and the Upper Penn Dolomite from 8133' TVD to 8693' TVD and is composed of lime and dolomite. Underground sources of drinking water will be shallower than 1500 feet deep.
- IX. The proposed injection zone will be acidized with 25,000 gallons 20% HCL acid if necessary.
- X. Logs are filed with the Division. Neutron Density sections across proposed SWD interval are attached. (Measured depth and true vertical depth.)
- XI. There is one fresh water well within 1 mile of the proposed SWD well. This well supplies water to two ranch houses and is located in Unit S, Sec. 3-T21S-R25E. Water analysis is attached. Also attached is a water analysis from the Pecos River located 1.5 miles east of proposed SWD.
- XII. After examining available geologic and engineering data, there is no evidence of open faults or any other hydrologic connection between the disposal zone and any underground sources of drinking water.
- XIII. Proof of Notice is attached.