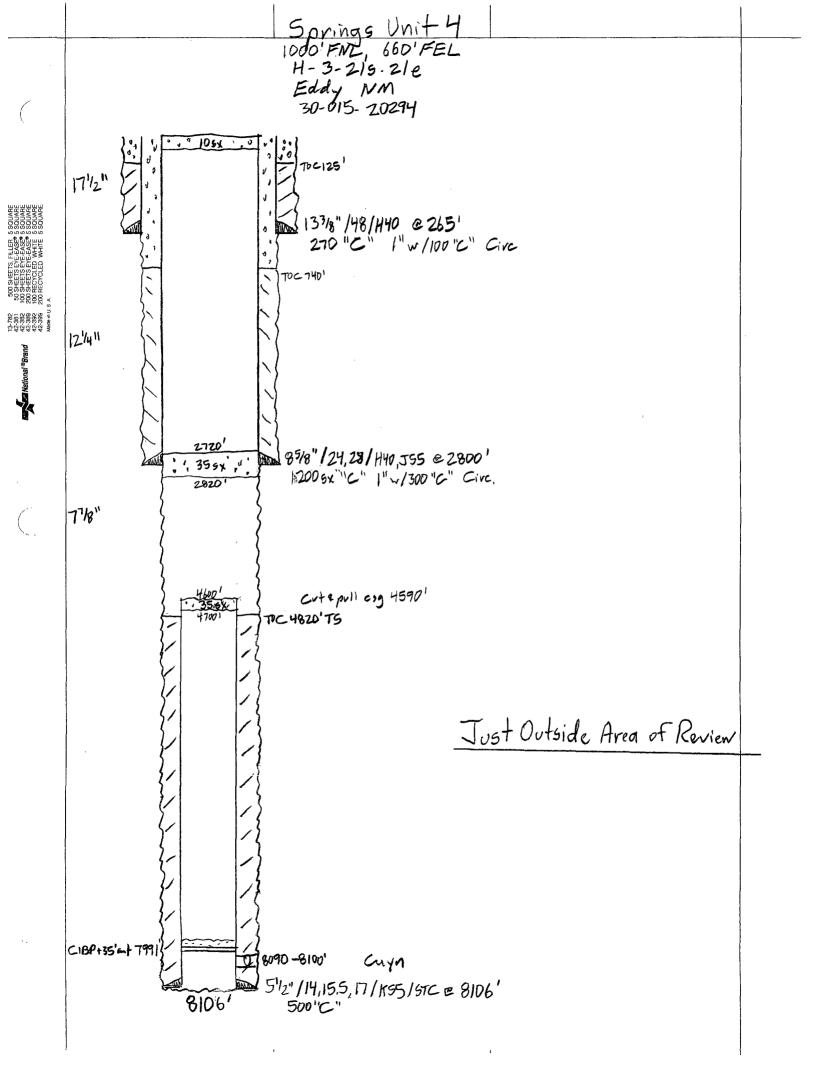

- V. Map is attached.
- VI. Wellbore schematics are attached for wells penetrating the proposed injection zone within, and just outside of, the ½ mile radius area of review.
- VII. 1. Proposed average daily rate = 5000 BWPD Proposed maximum daily rate = 20,000 BWPD
  - 2. Proposed maximum injection pressure = 1584 psi (0.2 psi/ft x 7922' TVD)
  - 3. System is closed.
  - 4. Source of injection fluid will be Upper Penn produced water. Water analysis is attached
  - 5. Upper Penn produced water will be injected into the Wolfcamp and Upper Penn. There will be no compatibility problems.
- VIII. The injection zone is the Wolfcamp Lime from 7922' TVD to 7930' TVD and the Upper Penn Dolomite from 8133' TVD to 8693' TVD and is composed of lime and dolomite. Underground sources of drinking water will be shallower than 1500 feet deep.
- IX. The proposed injection zone will be acidized with 25,000 gallons 20% HCL acid if necessary.
- X. Logs are filed with the Division. Neutron Density sections across proposed SWD interval are attached. (Measured depth and true vertical depth.)
- XI. There is one fresh water well within 1 mile of the proposed SWD well. This well supplies water to two ranch houses and is located in Unit S, Sec. 3-T21S-R25E. Water analysis is attached. Also attached is a water analysis from the Pecos River located 1.5 miles east of proposed SWD.
- XII. After examining available geologic and engineering data, there is no evidence of open faults or any other hydrologic connection between the disposal zone and any underground sources of drinking water.
- XIII. Proof of Notice is attached.