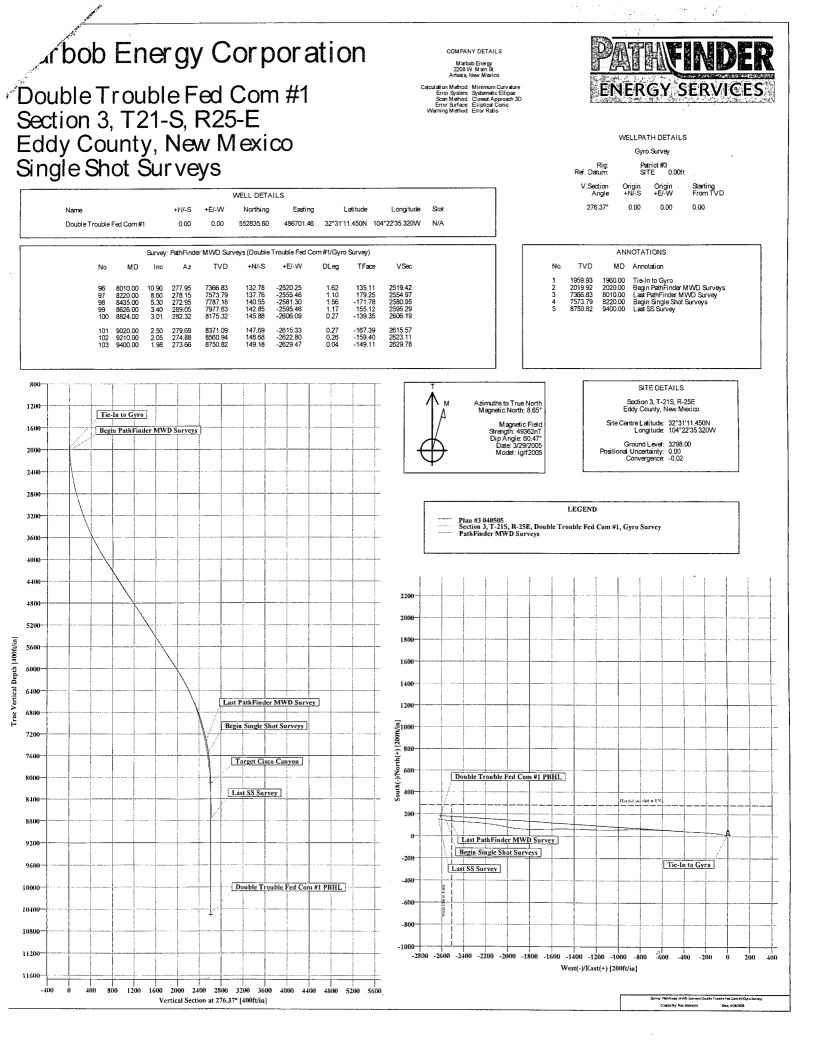

|                      |                                                                 |
| ft                       | ft           |                                           |           |        |              |                               |                               |                    |                      |                                                                 |

ė,

| Ĺ |         |         |                              |
|---|---------|---------|------------------------------|
| Ī | 1960.00 | 1959.93 | Tie-In to Gyro               |
|   | 2020.00 | 2019.92 | Begin PathFinder MWD Surveys |
| ļ | 8010.00 | 7366.83 | Last PathFinder MWD Survey   |
| ļ | 8220.00 | 7573.79 | Begin Single Shot Surveys    |
|   | 9400.00 | 8750.82 | Last SS Survey               |









# Wells Within 1/2 Mile Area of Review





### Wells Just Outside 1/2 Mile Area of Review







Spring SWD ND. 1 600' FNL, 830' FEL A-4-215-25e Eddy, NM 30-015-00129 (1712" 133/8"@ 126' 2505x Cive. 1214" 1.5-782 42-381 42-382 42-389 42-399 42-399 Made in II Sectional Brand 95/8"e 2820' 8055x Circ. 93/4" ſ 27/8" Duoline Inj. The ¥ Just Outside of Area of Review TOC 7400' / Juphre 8205' 058315' 018400' Cuyn ±9750' 1, 455x', 50096'Stot Mrrw 10120' 5<sup>1</sup>/2"e 10213' 6003x 10213'

# VII.

# Water Analysis of Injection and Produced Water

| 6-04 03                 | :37P [  | Devon EN     | RGY, J       | INC.                            | 505 748 3371                                    |                | P.0      |
|-------------------------|---------|--------------|------------