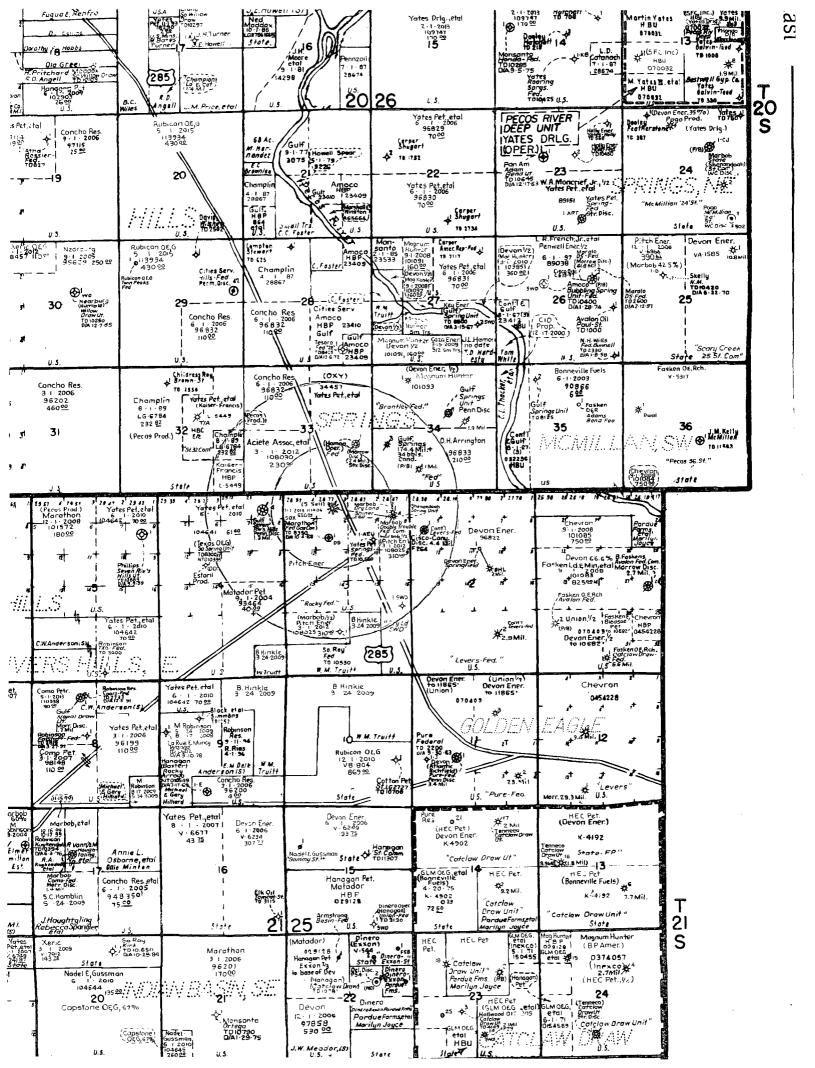

- V. Map is attached.
- VI. Wellbore schematics are attached for wells penetrating the proposed injection zone within, and just outside of, the ½ mile radius area of review.
- VII. 1. Proposed average daily rate = 5000 BWPD Proposed maximum daily rate = 20,000 BWPD
  - 2. Proposed maximum injection pressure = 1584 psi (0.2 psi/ft x 7922' TVD)
  - 3. System is closed.
  - 4. Source of injection fluid will be Upper Penn produced water. Water analysis is attached
  - 5. Upper Penn produced water will be injected into the Wolfcamp and Upper Penn. There will be no compatibility problems.
- VIII. The injection zone is the Wolfcamp Lime from 7922' TVD to 7930' TVD and the Upper Penn Dolomite from 8133' TVD to 8693' TVD and is composed of lime and dolomite. Underground sources of drinking water will be shallower than 1500 feet deep.
- IX. The proposed injection zone will be acidized with 25,000 gallons 20% HCL acid if necessary.
- X. Logs are filed with the Division. Neutron Density sections across proposed SWD interval are attached. (Measured depth and true vertical depth.)
- XI. There is one fresh water well within 1 mile of the proposed SWD well. This well supplies water to two ranch houses and is located in Unit S, Sec. 3-T21S-R25E. Water analysis is attached. Also attached is a water analysis from the Pecos River located 1.5 miles east of proposed SWD.
- XII. After examining available geologic and engineering data, there is no evidence of open faults or any other hydrologic connection between the disposal zone and any underground sources of drinking water.
- XIII. Proof of Notice is attached.