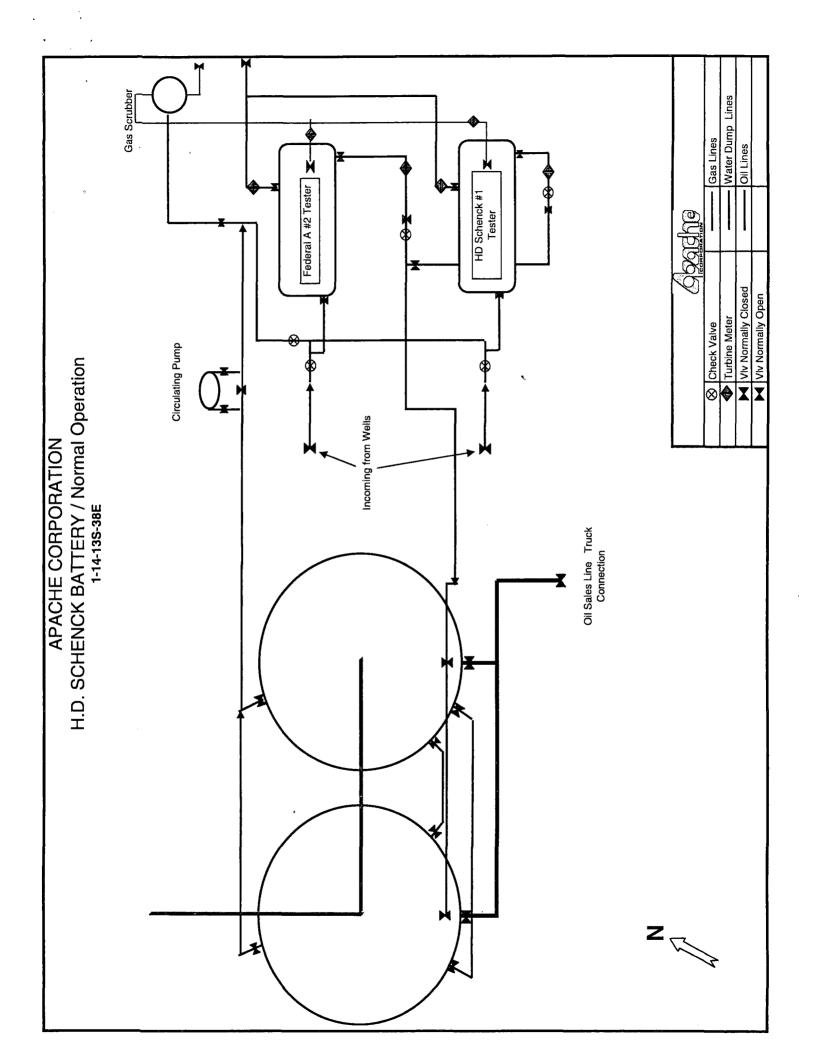

RE:

Federal A Well #2 (API No. 30-025-07239 and HD Schenck Well #1 (API No. 30-025-07242) Units A and B of Section 14, Range 13 South, Township 38 East, Lea County, New Mexico Bronco; Silurian; Devonian Field Application for Tank Battery and Off Lease Storage and Measurement

Dear Mr. Jones:

This application is in response to your letter dated November 19, 2007, regarding the above referenced wells. The following documentation has been enclosed:

- Form C-107B
- · Schematic of the flow lines
- Schematic outline of the 2 leases
- List of all revenue interest owners in both leases
- Proof that they have been notified via certified mail of the intent to commingle