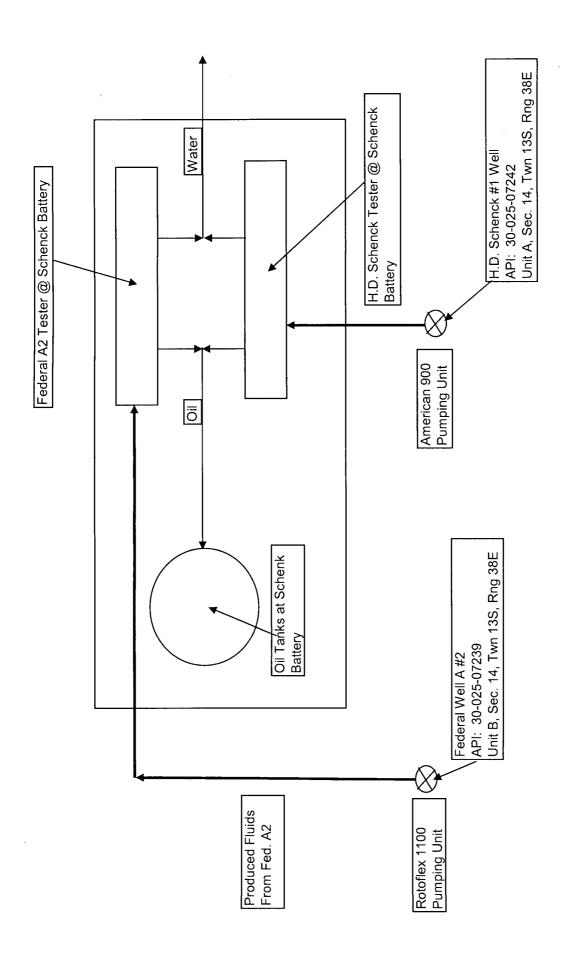

RE:

Federal A Well #2 (API No. 30-025-07239 and HD Schenck Well #1 (API No. 30-025-07242) Units A and B of Section 14, Range 13 South, Township 38 East, Lea County, New Mexico Bronco; Silurian; Devonian Field Application for Tank Battery and Off Lease Storage and Measurement

Dear Mr. Jones:

This application is in response to your letter dated November 19, 2007, regarding the above referenced wells. The following documentation has been enclosed:

- Form C-107B
- · Schematic of the flow lines
- Schematic outline of the 2 leases
- List of all revenue interest owners in both leases
- Proof that they have been notified via certified mail of the intent to commingle