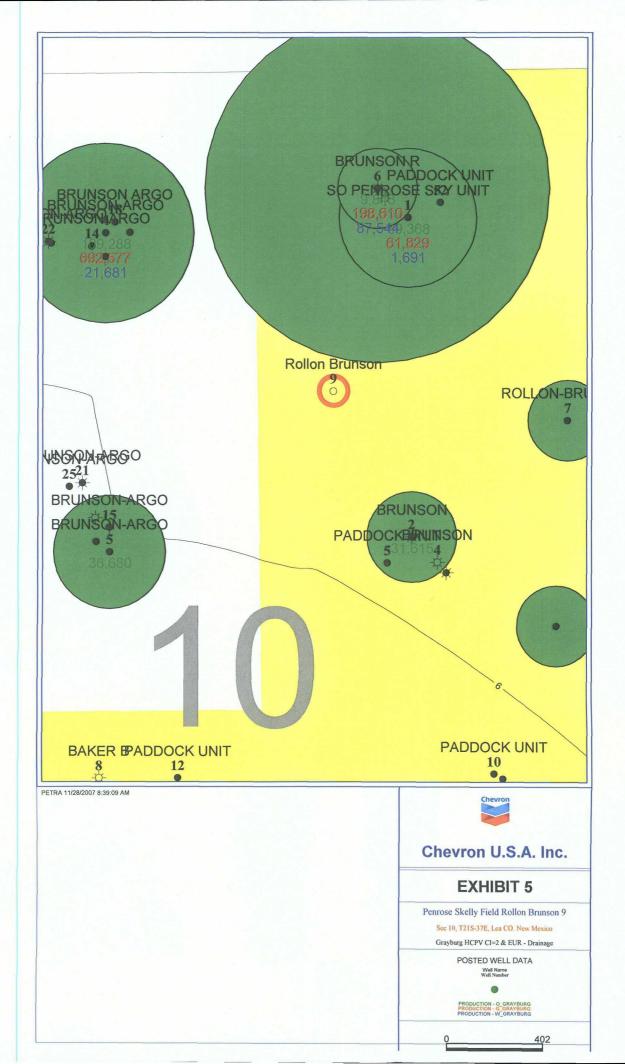

## 3. The proposed Rollon Brunson #9 unorthodox Grayburg location is based primarily on drainage considerations:

a. Grayburg Reservoir

The Grayburg is a series of alternating subtidal and supratidal dolomites with the subtidal rock having porosity and hydrocarbons while the supratidal rock is tight. The Grayburg depositional environments varied rapidly so that many porous and tight intervals are not continuous from well to well on 40-acre spacing. Tight dolomite and/or anhydrite intervals within the Grayburg create vertical and horizontal flow barriers between different zones of porosity. Additionally, average porosity of the Grayburg is less than 10%, and the average permeability is less than 1 millidarcy. For all of these reasons, Grayburg wells are not usually capable of draining a 40-acre proration unit. The reservoir was also analyzed by mapping the Hydrocarbon Pore Volume (HCPV) (Exhibit 5). HCPV is the product of feet of net pay (h) times average porosity (phi) times oil saturation ( $S_o$ ). The attached map is the arithmetic product of grids interpreted from those values. The values were obtained as follows:

| The following table provides drainage areas calculated from th | ne HCPV |
|----------------------------------------------------------------|---------|
| map and reserves of the offsetting wells.                      |         |

| Operator | Well              | #   | API #          | Location   | Formation | Drainage | EL  | JR  |
|----------|-------------------|-----|----------------|------------|-----------|----------|-----|-----|
|          |                   |     |                |            |           | Acres    | MBO | MCF |
|          |                   |     |                | 10B 22S    |           |          |     |     |
| Chevron  | Rollon Brunson    | 6   | 30025101620005 | 37E        | Grayburg  | 9        | 20  | 556 |
|          | S. Penrose Skelly |     |                | 10G 22S    |           |          |     |     |
| Chevron  | Unit              | 166 | 30025101710001 | 37E        | Grayburg  | 3        | 32  | 0   |
|          |                   |     |                | 10A 22S    |           |          |     |     |
| Chevron  | Eaves             | 1   | 30025101690000 | 37E        | Grayburg  | 18       | 131 | 484 |
|          | S. Penrose Skelly |     |                | 10H 22S    |           |          |     |     |
| Chevron  | Unit              | 167 | 30025101640000 | <u>37E</u> | Grayburg  | 16       | 76  | 703 |
|          |                   |     |                | 10B 22S    |           |          |     |     |
| Chevron  | Rollon Brunson    | 1   | 30025101590000 | 37E        | Grayburg  | 7        | 69  | 62  |
|          | S. Penrose Skelly |     |                | 9H 22S     |           |          |     |     |
| Chevron  | Unit              | 163 | 30025101390000 | 37E        | Grayburg  | 8        | 52  | 171 |
|          | S. Penrose Skelly |     |                | 9A 22S     |           |          |     |     |
| Chevron  | Unit              | 144 | 30025101380000 | 37E        | Grayburg  | 13       | 91  | 196 |
|          |                   |     |                | 10H 22S    |           |          |     |     |
| Chevron  | Rollon Brunson    | 7   | 30025383350000 | 37E        | Grayburg  | 8        | 29  | 420 |
|          |                   |     |                | 10G 22S    |           |          |     |     |
| Chevron  | Rollon Brunson    | 8   | 30025200710091 | 37E        | Grayburg  | 8        | 29  | 420 |
|          |                   |     |                | 10A 22S    |           |          |     |     |
| Chevron  | Eaves             | 8   | 30025200710090 | 37E        | Grayburg  | 8        | 29  | 420 |

As seen above, the average drainage area of the offsetting locations is only 10 acres, and additional reserves can be recovered by drilling the proposed infill well at an approximate equidistant location from the existing offsetting producers. Reserves for the proposed location were calculated using the HCPV map, a 6 acre drainage area, and a 15% recovery factor. The results are as follows:

| Operator | Well             | Location | HCPV   | Drainage | EU  | JR   |
|----------|------------------|----------|--------|----------|-----|------|
| Operator | wen              | Location | IICF V | Acres    | MBO | MMCF |
| Chevron  | Rollon Brunson 9 | 10-G     | 10.2   | 6        | 47  | 201  |