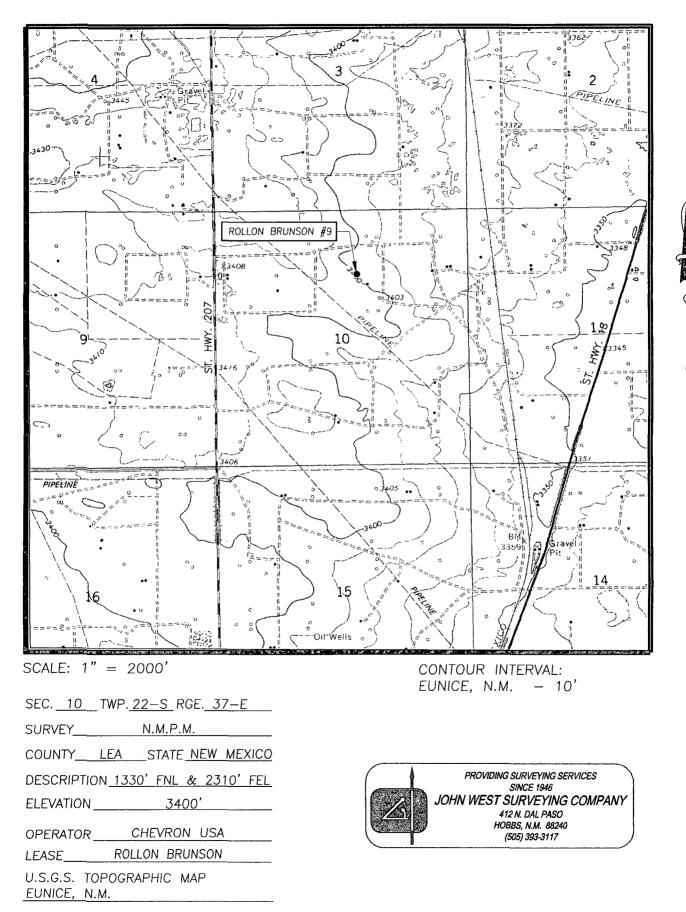

#### **Rollon Brunson #9**

1330' FNL & 2310' FEL, SW/4 NE/4 of Section 10, T22S, R37E, Unit Letter G Lea County, New Mexico

The proposed well will be an infill producer in the Penrose Skelly, Grayburg Pool [Pool Code 50350], which is an oil pool spaced on 40 acres. This well is a continuation of our 5 year infill drilling in the same Pool. Chevron's technical analysis of the reservoir still supports the contention that typical Grayburg wells cannot drain 40 acres.

This application is based on geological and engineering analysis. The analysis and justification for this request is attached as Exhibit 1, along with other supporting documentation. There are nine wells that have produced the Grayburg formation in the NE/4 of Section 10. The proposed well will be located in the approximate western center point of those wells and 330' off the lease line. Based on drainage calculations, Chevron believes that drilling the infill well will recover reserves that would not be recovered by existing Grayburg producers.

A land plat highlighting the proposed well's location is attached as Exhibit 2. The NE/2 of the NE/4 of Section 10 is covered by a single fee lease and has common royalty and working interest ownerships. For that reason and the proposed location of the infill well, there are no adversely affected interest owners and no one has been notified of this application.