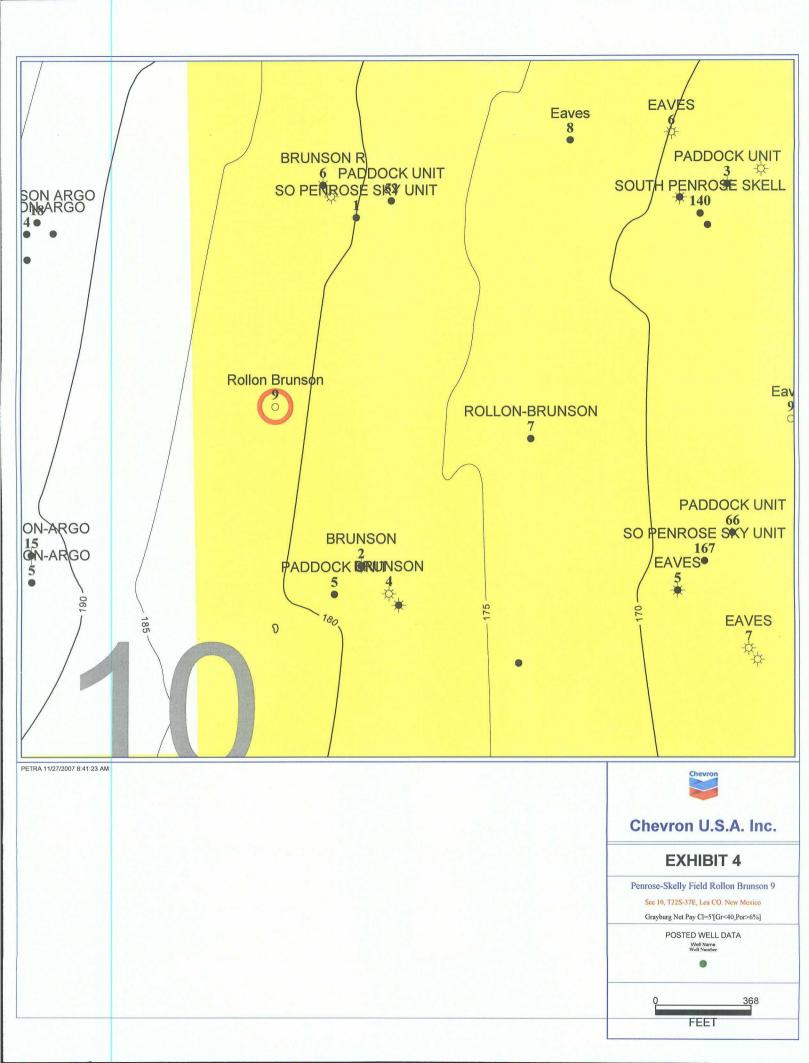

### SUPPORTING DATA:

- 1. Chevron U.S.A. Inc. (Chevron) is the operator of the proposed Rollon Brunson #9 well (Exhibit 3). The proposed total depth is 4300' in the top of the San Andres formation.
- 2. The completion will be in the Penrose Skelly, Grayburg Oil Pool and the proposed location encroaches toward the following wells (Exhibit 4).

| Operator | Well           | API #          | Location | Formation | Cur | n Prod | Curre | nt Prod | Status   |
|----------|----------------|----------------|----------|-----------|-----|--------|-------|---------|----------|
| Operator | w ch           |                | Location | ronnation | MBO | MMCF   | BOPD  | MCFPD   | Status   |
|          | Rollon Brunson |                |          |           |     |        |       |         |          |
| Chevron  | #1             | 30025100280000 | 10-B     | Grayburg  | 69  | 62     | 0     | 0       | Inactive |
|          | Rollon Brunson |                |          |           |     |        |       |         |          |
| Chevron  | #6             | 30025101620000 | 10-B     | Grayburg  | 7   | 12     | 9     | 389     | Active   |
| Chevron  | Eaves #6       | 30025101690000 | 10-A     | Grayburg  | 131 | 484    | -     | -       | Inactive |
|          | So Penrose SU  |                |          |           |     |        |       |         |          |
| Chevron  | 167            | 30025101640000 | 10-H     | Grayburg  | 76  | 703    | -     | -       | Inactive |
| Chevron  | Brunson #2     | 30025101710000 | 10-G     | Grayburg  | 2   | 79     | -     | -       | Inactive |