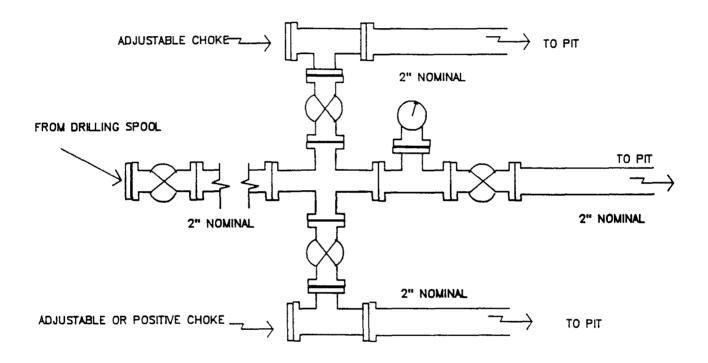

From surface to TD - choke manifold (Reference Figure #3).

Pipe rams will be actuated to least once each day and blind rams actuated once each trip to test proper functioning. An upper kelly cock valve with handle and drill string safety valves to fit each drill string will be maintained and available on the rig floor.

#### **MERIDIAN OIL INC.**

Typical Pictured Cliffs Well Choke Manifold Configuration

Minimum choke manifold installation for a typical Pictured Cliffs well from surface to Total Depth. 2", 2000psi working pressure equipment with two chokes.