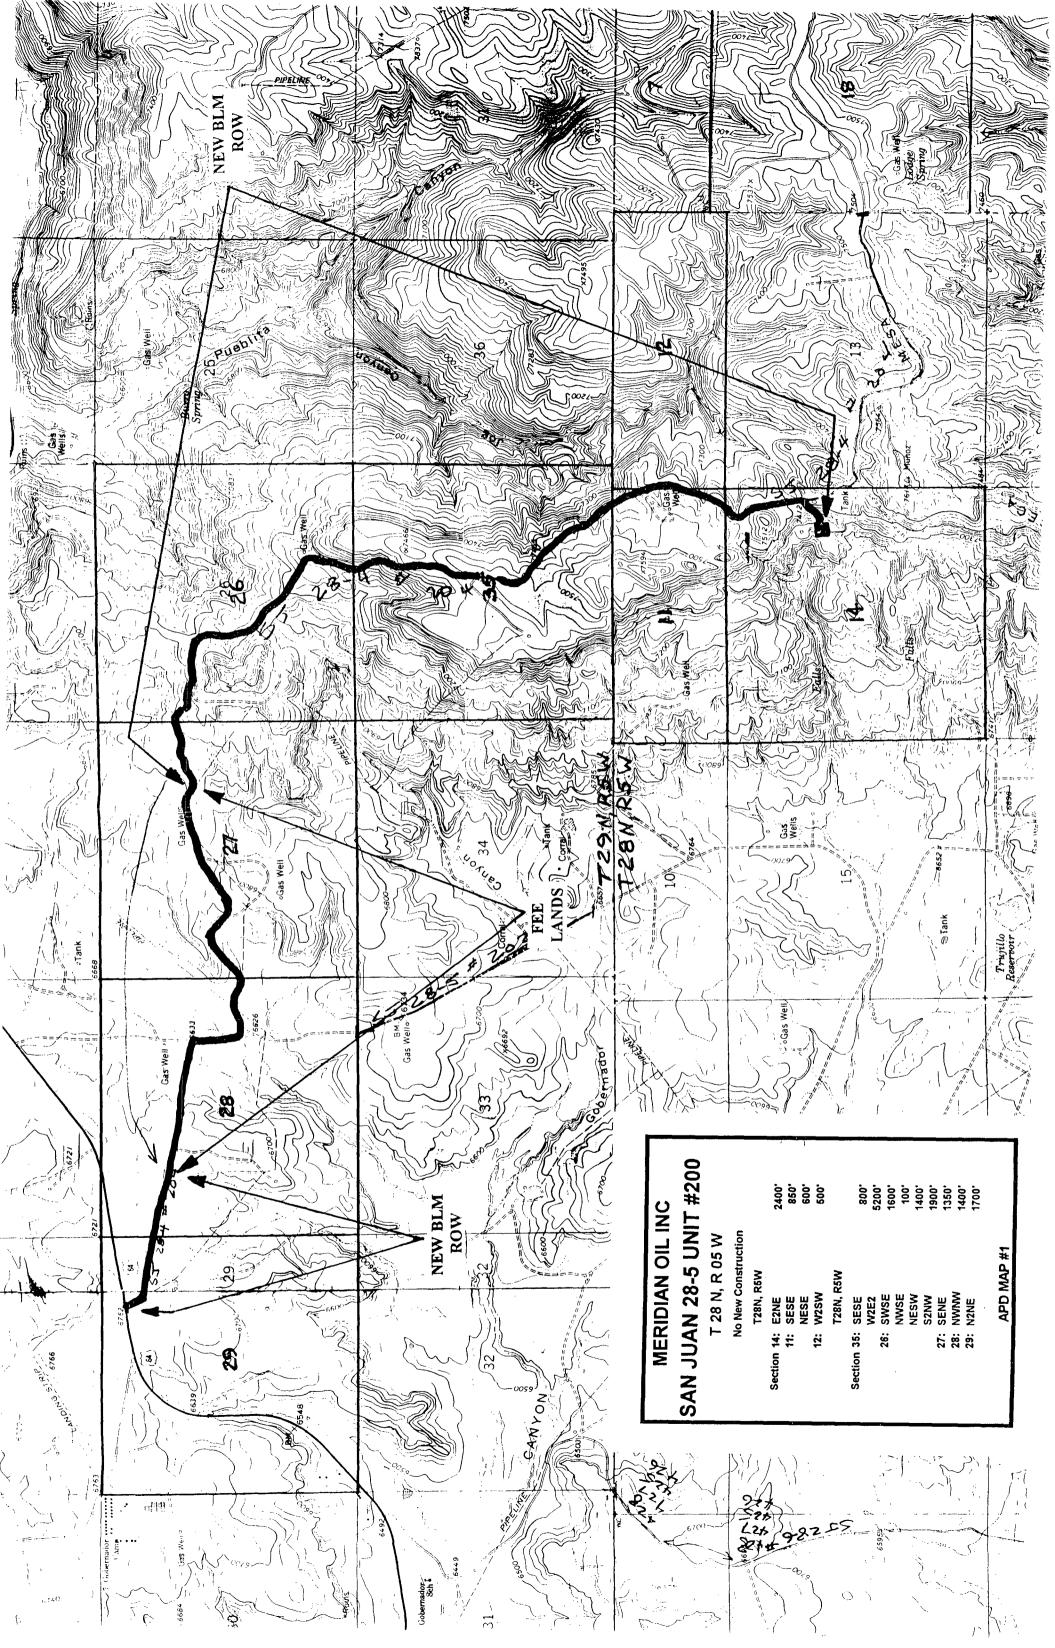

## Figure #3

- 1. Existing Roads Refer to Map No. 1. Existing roads used to access the proposed location will be properly maintained for the duration of the project. Bureau of Land Management right-of-way has been applied for as shown on Map No. 1.
- Planned Access Road Refer to Map No. 1. None required.
- 3. Location of Existing Wells Refer to Map No. 1A.
- 4. Location of Existing and/or Proposed Facilities if Well is Productive
  - a. On the Well Pad Refer to Plat No. 1, anticipated production facilities plat.
  - b. Off the Well Pad Anticipated facilities off the well pad will be applied for as required.
- Location and Type of Water Supply Water will be hauled by truck for the proposed project and will be obtained from San Juan 29-6 Water Well #1 in located in SW/4 Section 28, T-29-N, R-6-W, New Mexico.
- 6. Source of Construction Materials If construction materials are required for the proposed project, such materials will be obtained from a commercial quarry.
- 7. Methods of Handling Waste Materials All garbage and trash materials will be removed from the site for proper disposal. A portable toilet will be provided for human waste and serviced in a proper manner. If liquids are left in the reserve pit after completion of the project, the pit will be fenced until the liquids have had adequate time to dry. The location clean-up will not take place until such time as the reserve pit can be properly covered over to prevent run-off from carrying waste materials into the watershed. All reserve pits will be lined with 12 mil bio-degradable plastic liner. All earthen pits will be so constructed as to prevent leakage from occurring; no earthen pit will be located on natural drainage. Generation of hazardous waste is not anticipated. Federal regulations will be adhered to regarding handling and disposal of such waste if so generated.
- 8. Ancillary Facilities None anticipated.
- 9. Wellsite Layout Refer to the location diagram and to the wellsite cut and fill diagram (Figure No. 4). The blow pit will be constructed with a 2'/160' grade to allow positive drainage to the reserve pit and prevent standing liquids in the blow pit.

Regional Drilling Engineer

4/13/93

JWC:pb

MERIDIAN OIL INC.
Pipeline Map
T-28-N, R-05-W
San Juan County, New Mexico
San Juan 28-5 Unit #200

Map #1A