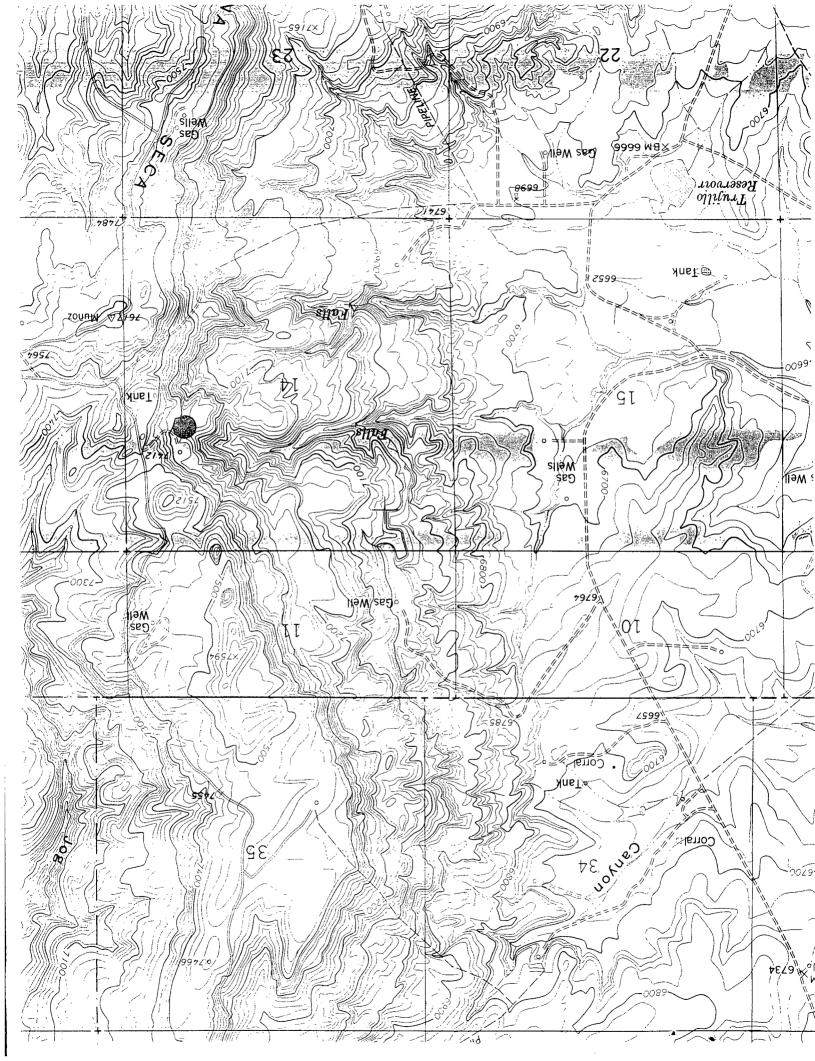

This revised application for the referenced location is due to terrain and archaeology. The following attachments are for your review:

- 1. Application for Permit to Drill.
- 2. Completed C-102 at referenced location.
- 3. Offset operators/owners plat for both formations. All lands surrounding this proration unit are within the San Juan 28-5 Unit boundaries with Meridian Oil as operator of the unit.
- 4. 7.5 minute topographic map showing the orthodox windows for the north half dedication, the orthodox windows for the northeast quarter, and enlargement of the map to define topographic features.
- 5. If the well were directionally drilled to a standard bottom hole location, the economics would be severely burdened due to the incremental directional drilling costs of \$130,000.

## Figure #3

- 1. Existing Roads Refer to Map No. 1. Existing roads used to access the proposed location will be properly maintained for the duration of the project. Bureau of Land Management right-of-way has been applied for as shown on Map No. 1.
- Planned Access Road Refer to Map No. 1. None required.
- 3. Location of Existing Wells Refer to Map No. 1A.
- 4. Location of Existing and/or Proposed Facilities if Well is Productive
  - a. On the Well Pad Refer to Plat No. 1, anticipated production facilities plat.
  - b. Off the Well Pad Anticipated facilities off the well pad will be applied for as required.
- Location and Type of Water Supply Water will be hauled by truck for the proposed project and will be obtained from San Juan 29-6 Water Well #1 in located in SW/4 Section 28, T-29-N, R-6-W, New Mexico.
- 6. Source of Construction Materials If construction materials are required for the proposed project, such materials will be obtained from a commercial quarry.
- 7. Methods of Handling Waste Materials All garbage and trash materials will be removed from the site for proper disposal. A portable toilet will be provided for human waste and serviced in a proper manner. If liquids are left in the reserve pit after completion of the project, the pit will be fenced until the liquids have had adequate time to dry. The location clean-up will not take place until such time as the reserve pit can be properly covered over to prevent run-off from carrying waste materials into the watershed. All reserve pits will be lined with 12 mil bio-degradable plastic liner. All earthen pits will be so constructed as to prevent leakage from occurring; no earthen pit will be located on natural drainage. Generation of hazardous waste is not anticipated. Federal regulations will be adhered to regarding handling and disposal of such waste if so generated.
- 8. Ancillary Facilities None anticipated.
- 9. Wellsite Layout Refer to the location diagram and to the wellsite cut and fill diagram (Figure No. 4). The blow pit will be constructed with a 2'/160' grade to allow positive drainage to the reserve pit and prevent standing liquids in the blow pit.