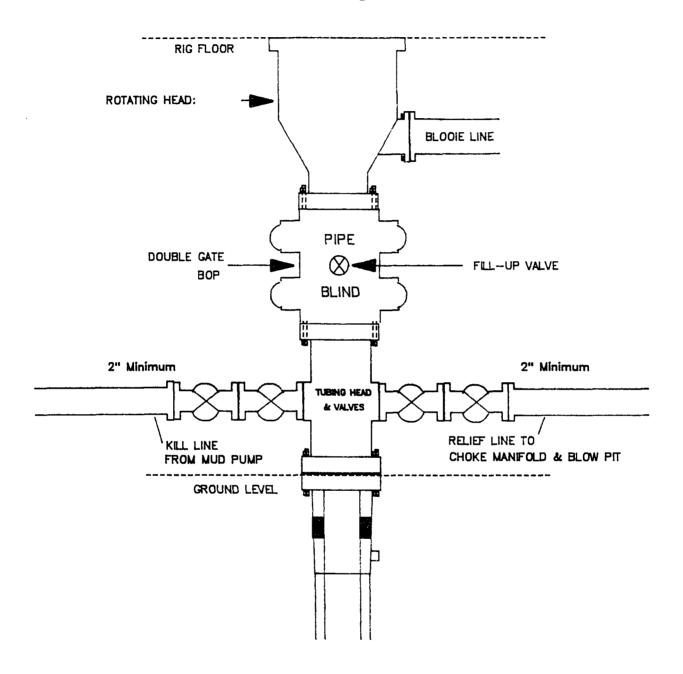

#### BOP and tests:

Surface to TD - 11" 2000 psi (minimum double gate BOP stack (Reference Figure #1 and #2). Prior to drilling out surface casing, test rams to 600#/30 min.

Completion - 6" 2000 psi (minimum) double gate BOP stack (Reference Figure #2). Prior to completion operations, test rams to 3000#/15 min.

## **MERIDIAN OIL INC.**

Completion Rig BOP Configuration

Minimum BOP installation for Completion Operations. 7 1/16" Bore (6" Nominal), 2000psi minimum working pressure double gate BOP to be equipped with blind and pipe rams.