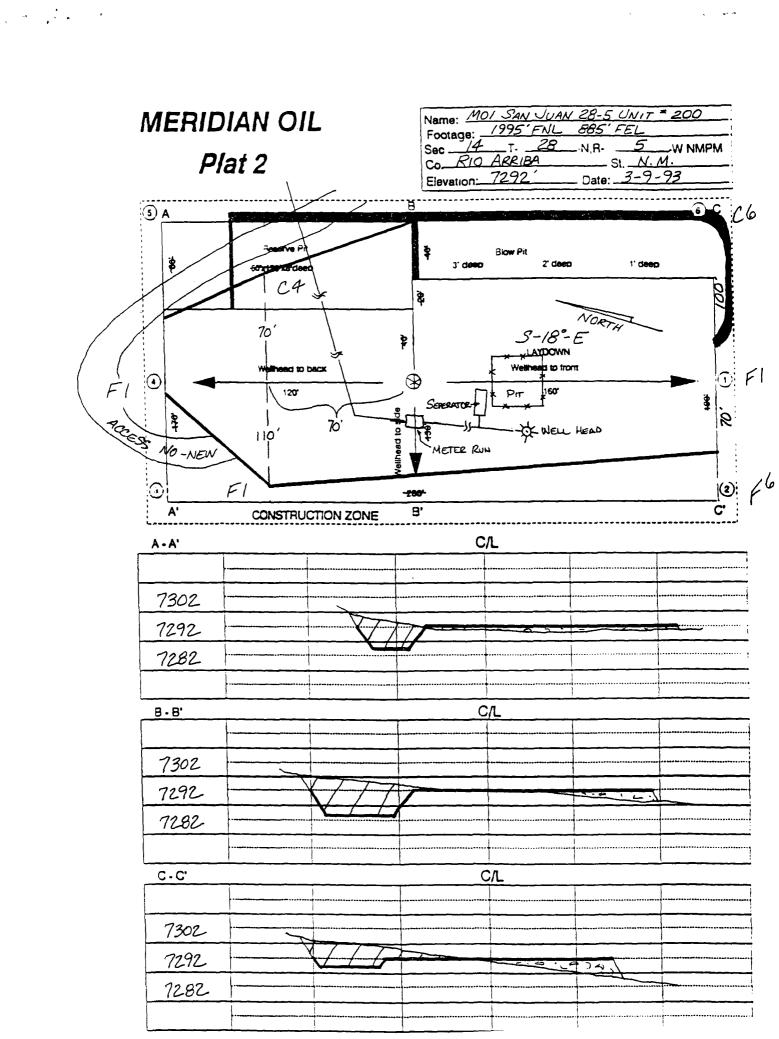

Revised location at 1995'FNL, 885'FEL Section 14, T-28-N, R-05-W

Rio Arriba County, New Mexico

Dear Mr. LeMay:

Meridian Oil Inc. is applying for revised administrative approval of a non-standard location for the above location in both the Fruitland Coal and Pictured Cliffs formations. This well is planned as a Basin Fruitland Coal/South Blanco Pictured Cliffs commingled completion.

It is now planned to drill and complete this well at 1995'FNL, 885'FEL of Section 14, T-28-N, R-5-W, Rio Arriba County, New Mexico as a Basin Fruitland Coal/South Blanco Pictured Cliffs commingled well. Application for commingling will also be made by Meridian Oil.

## Figure #3

- 1. Existing Roads Refer to Map No. 1. Existing roads used to access the proposed location will be properly maintained for the duration of the project. Bureau of Land Management right-of-way has been applied for as shown on Map No. 1.
- Planned Access Road Refer to Map No. 1. None required.
- 3. Location of Existing Wells Refer to Map No. 1A.
- 4. Location of Existing and/or Proposed Facilities if Well is Productive
  - a. On the Well Pad Refer to Plat No. 1, anticipated production facilities plat.
  - b. Off the Well Pad Anticipated facilities off the well pad will be applied for as required.
- Location and Type of Water Supply Water will be hauled by truck for the proposed project and will be obtained from San Juan 29-6 Water Well #1 in located in SW/4 Section 28, T-29-N, R-6-W, New Mexico.
- 6. Source of Construction Materials If construction materials are required for the proposed project, such materials will be obtained from a commercial quarry.
- 7. Methods of Handling Waste Materials All garbage and trash materials will be removed from the site for proper disposal. A portable toilet will be provided for human waste and serviced in a proper manner. If liquids are left in the reserve pit after completion of the project, the pit will be fenced until the liquids have had adequate time to dry. The location clean-up will not take place until such time as the reserve pit can be properly covered over to prevent run-off from carrying waste materials into the watershed. All reserve pits will be lined with 12 mil bio-degradable plastic liner. All earthen pits will be so constructed as to prevent leakage from occurring; no earthen pit will be located on natural drainage. Generation of hazardous waste is not anticipated. Federal regulations will be adhered to regarding handling and disposal of such waste if so generated.
- 8. Ancillary Facilities None anticipated.
- 9. Wellsite Layout Refer to the location diagram and to the wellsite cut and fill diagram (Figure No. 4). The blow pit will be constructed with a 2'/160' grade to allow positive drainage to the reserve pit and prevent standing liquids in the blow pit.

#### Well Pad Boundary

ANTICIPATED
PRODUCTION FACILITIES

FOR A FRUITLAND COAL/PICTURED CLIFFS COMMINGLED WELL

Scheme to Appropriate District Office State Lease - 4 comes Fee Lease - 3 copes