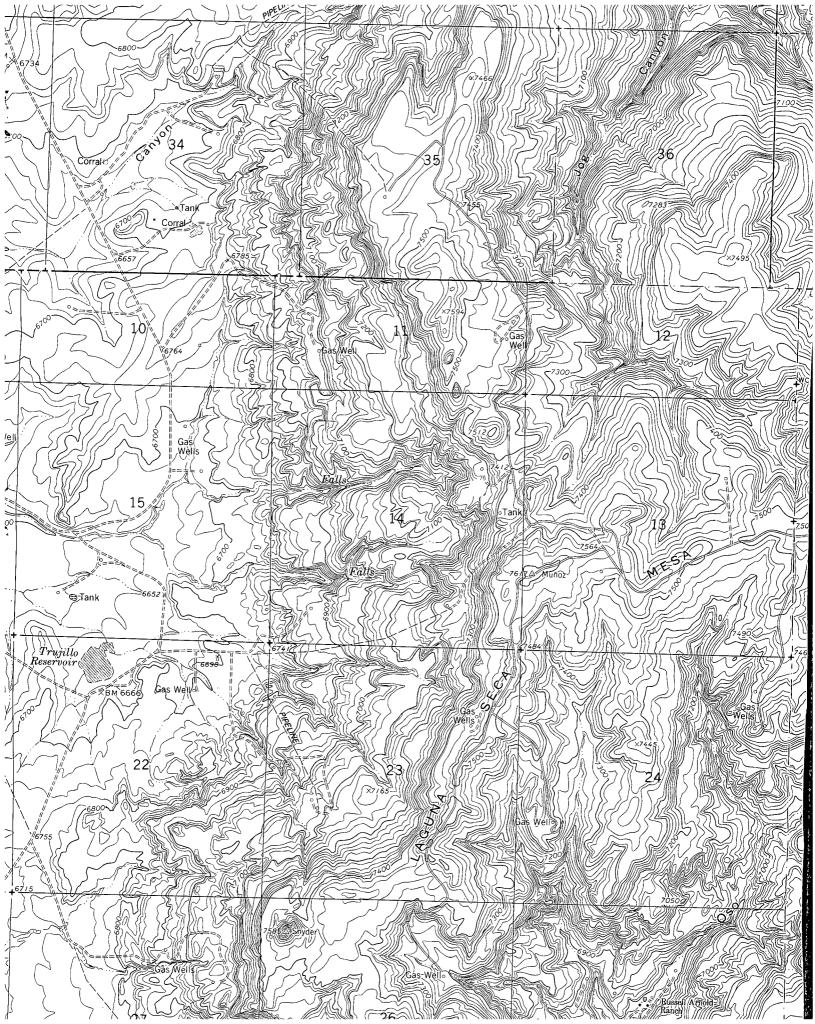

This revised application for the referenced location is due to terrain and archaeology. The following attachments are for your review:

- 1. Application for Permit to Drill.
- 2. Completed C-102 at referenced location.
- 3. Offset operators/owners plat for both formations. All lands surrounding this proration unit are within the San Juan 28-5 Unit boundaries with Meridian Oil as operator of the unit.
- 4. 7.5 minute topographic map showing the orthodox windows for the north half dedication, the orthodox windows for the northeast quarter, and enlargement of the map to define topographic features.
- 5. If the well were directionally drilled to a standard bottom hole location, the economics would be severely burdened due to the incremental directional drilling costs of \$130,000.

## Figure #3

- 1. Existing Roads Refer to Map No. 1. Existing roads used to access the proposed location will be properly maintained for the duration of the project. Bureau of Land Management right-of-way has been applied for as shown on Map No. 1.
- Planned Access Road Refer to Map No. 1. None required.
- 3. Location of Existing Wells Refer to Map No. 1A.
- 4. Location of Existing and/or Proposed Facilities if Well is Productive
  - a. On the Well Pad Refer to Plat No. 1, anticipated production facilities plat.
  - b. Off the Well Pad Anticipated facilities off the well pad will be applied for as required.
- Location and Type of Water Supply Water will be hauled by truck for the proposed project and will be obtained from San Juan 29-6 Water Well #1 in located in SW/4 Section 28, T-29-N, R-6-W, New Mexico.
- 6. Source of Construction Materials If construction materials are required for the proposed project, such materials will be obtained from a commercial quarry.
- 7. Methods of Handling Waste Materials All garbage and trash materials will be removed from the site for proper disposal. A portable toilet will be provided for human waste and serviced in a proper manner. If liquids are left in the reserve pit after completion of the project, the pit will be fenced until the liquids have had adequate time to dry. The location clean-up will not take place until such time as the reserve pit can be properly covered over to prevent run-off from carrying waste materials into the watershed. All reserve pits will be lined with 12 mil bio-degradable plastic liner. All earthen pits will be so constructed as to prevent leakage from occurring; no earthen pit will be located on natural drainage. Generation of hazardous waste is not anticipated. Federal regulations will be adhered to regarding handling and disposal of such waste if so generated.
- 8. Ancillary Facilities None anticipated.
- 9. Wellsite Layout Refer to the location diagram and to the wellsite cut and fill diagram (Figure No. 4). The blow pit will be constructed with a 2'/160' grade to allow positive drainage to the reserve pit and prevent standing liquids in the blow pit.