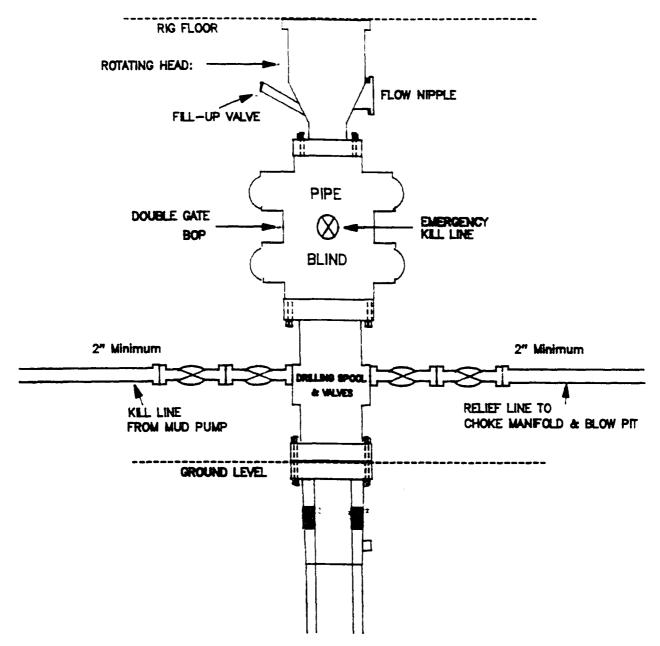

#### BOP and tests:

Surface to TD - 11" 2000 psi (minimum double gate BOP stack (Reference Figure #1 and #2). Prior to drilling out surface casing, test rams to 600#/30 min.

Completion - 6" 2000 psi (minimum) double gate BOP stack (Reference Figure #2). Prior to completion operations, test rams to 3000#/15 min.

# MERIDIAN OIL INC. Drilling Rig BOP Configuration

Minimum BOP installation for a typical Pictured Cliffs well from surface to Total Depth. 11" Bore (10" Nominal), 2000psi minimum working pressure double gate BOP to be equipped with blind and pipe rams.

A Schaffer Type 50 or equivalent rotating head to be installed on the top of BOP. All equipment is 2000psi working pressure/or greater.