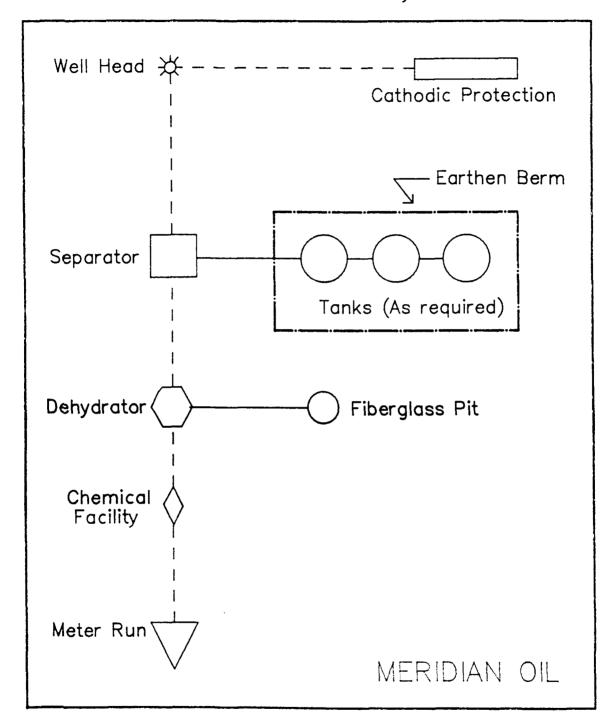

## Figure #3

- 1. Existing Roads Refer to Map No. 1. Existing roads used to access the proposed location will be properly maintained for the duration of the project. Bureau of Land Management right-of-way has been applied for as shown on Map No. 1.
- Planned Access Road Refer to Map No. 1. None required.
- 3. Location of Existing Wells Refer to Map No. 1A.
- 4. Location of Existing and/or Proposed Facilities if Well is Productive
  - a. On the Well Pad Refer to Plat No. 1, anticipated production facilities plat.
  - b. Off the Well Pad Anticipated facilities off the well pad will be applied for as required.
- Location and Type of Water Supply Water will be hauled by truck for the proposed project and will be obtained from San Juan 29-6 Water Well #1 in located in SW/4 Section 28, T-29-N, R-6-W, New Mexico.
- 6. Source of Construction Materials If construction materials are required for the proposed project, such materials will be obtained from a commercial quarry.
- 7. Methods of Handling Waste Materials All garbage and trash materials will be removed from the site for proper disposal. A portable toilet will be provided for human waste and serviced in a proper manner. If liquids are left in the reserve pit after completion of the project, the pit will be fenced until the liquids have had adequate time to dry. The location clean-up will not take place until such time as the reserve pit can be properly covered over to prevent run-off from carrying waste materials into the watershed. All reserve pits will be lined with 12 mil bio-degradable plastic liner. All earthen pits will be so constructed as to prevent leakage from occurring; no earthen pit will be located on natural drainage. Generation of hazardous waste is not anticipated. Federal regulations will be adhered to regarding handling and disposal of such waste if so generated.
- 8. Ancillary Facilities None anticipated.
- 9. Wellsite Layout Refer to the location diagram and to the wellsite cut and fill diagram (Figure No. 4). The blow pit will be constructed with a 2'/160' grade to allow positive drainage to the reserve pit and prevent standing liquids in the blow pit.

#### Well Pad Boundary

ANTICIPATED
PRODUCTION FACILITIES

FOR A FRUITLAND COAL/PICTURED CLIFFS COMMINGLED WELL

Scheme to Appropriate District Office State Lease - 4 comes Fee Lease - 3 copes