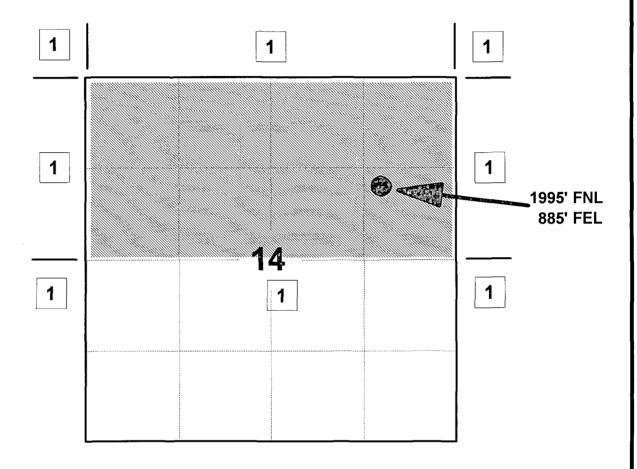

Revised location at 1995'FNL, 885'FEL Section 14, T-28-N, R-05-W

Rio Arriba County, New Mexico

Dear Mr. LeMay:

Meridian Oil Inc. is applying for revised administrative approval of a non-standard location for the above location in both the Fruitland Coal and Pictured Cliffs formations. This well is planned as a Basin Fruitland Coal/South Blanco Pictured Cliffs commingled completion.

It is now planned to drill and complete this well at 1995'FNL, 885'FEL of Section 14, T-28-N, R-5-W, Rio Arriba County, New Mexico as a Basin Fruitland Coal/South Blanco Pictured Cliffs commingled well. Application for commingling will also be made by Meridian Oil.

#### State of New Mexico Energy, Minerals and Natural Resources Department

Ferm C-102

6857

DISTRICT I P.O. Box 1980, Hobbs, NM 88240

#### WELL LOCATION AND ACREAGE DEDICATION PLAT

1000 Rio Brazos Rd., Azzec, NM 87410 All Distances must be from the outer boundanes of the section San Juan 28-5 Unit 200 Meridian Oil Inc. Use Leser Range 28 North Rio Arriba 14 5 West Η MPM Actual Footage Location of Well: North 885 1995 feet from the line and Basin/So.Blanco Wilcar 320 Gettine level Elev. 7292' 320/160 Fruitland Coal/Pic.Cliffs Acres 1. Outline the acrosps dedicated to the subject well by colorest peace or hackers starts on the plat belo 2. If more than one lease is dedicated to the well, outline each and identify the ownership thereof (both as to working minute and royalty). rest of all owners been constituted by commit 1. If more than one tense of different ownership is decisioned to the well, have the inerunitization No If server is "yes" type of consolidation is and truck descriptions which have actually been constituted. (Use reverse ade of argaed to the well until all interests have been consolidated (by communication, unsuzzone, forced-pooling, or otherwise) or until a non-ensected unit, eliminating such interest, has been approved by the Division. 5297.16 OPERATOR CERTIFICATION [ hereby certify that the inform Peggy Bradfield Printed Name Regulatory Rep. Meridian Oil Inc. Company SF-079250 885 6451 SURVEYOR CERTIFICATION I hereby certify that the well location sha on this plat was plotted from field notes of supervisor, and that the same is true and correct to the best of my moviedge and 3-9-93 9857