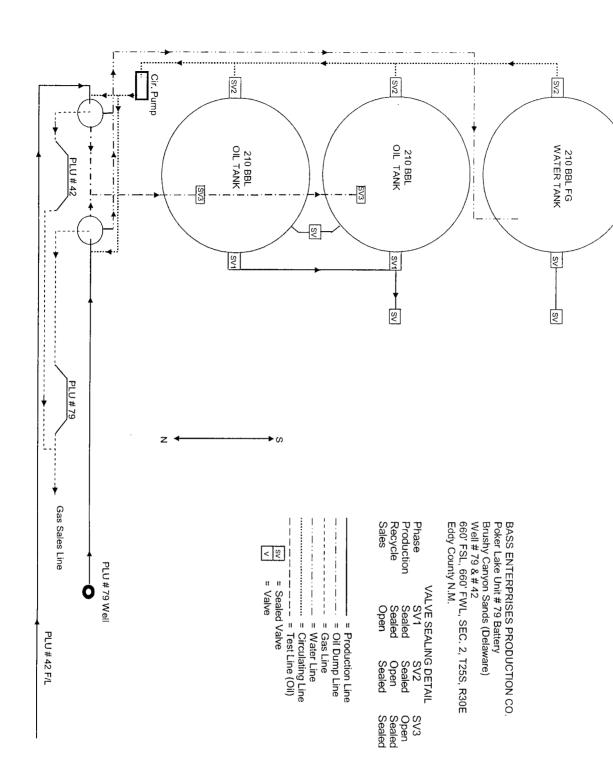

New Construction

Recomplete

Temporarily Abandon

BEPCO, L. P. respectfully requests permission for off-lease metering, commingling, and storage for the PLU 42. The PLU 42's oil, gas and water will be sent down a 2-7/8" steel flowline to a battery located at the PLU 79. The PLU 42's production will enter a heater treater where oil, gas and water will be separated and then individually metered. The oil and water will then be commingled with PLU 79's and sold at this battery. The separated gas will be metered and then combined the PLU 79's to enter Southern Union's Gas sales line.

ROW for the flowline has been filed for under separate cover with the BLM. The line will follow existing lease roads. Permission to commingle has also been filed with the OCD and the Commissioner of Public Lands in Santa Fe.