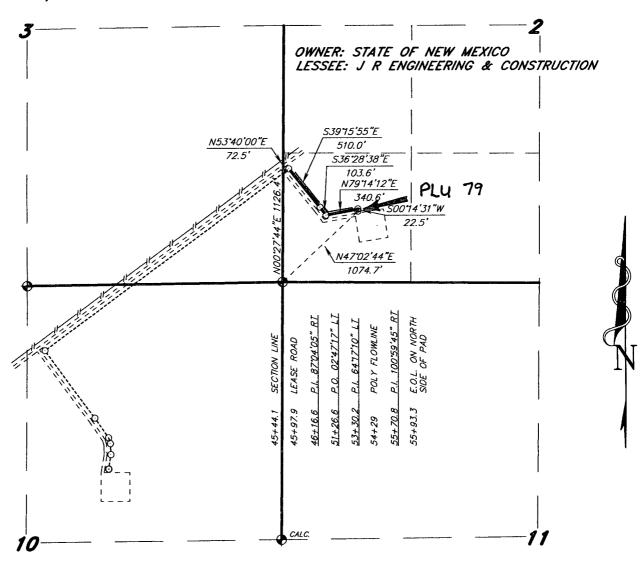

|                     | 70 Jan - 20   |                 |                                        |                          |  |
| V.                     | # <sup>3</sup> ? ~~~    | <u>/&gt;</u>     |                    |                        |           | en J. F                                 | ortson              | Pre           | sident          |                                        | 12/19/95                 |  |
|                        |                         | Company          | betal.4            |                        |           | arid#                                   | risted Name         |               |                 | TV                                     | le Date                  |  |

SECTION 2, TOWNSHIP 25 SOUTH, RANGE 30 EAST, N.M.P.M., EDDY COUNTY.



# LEGAL DESCRIPTION

A STRIP OF LAND 30.0 FEET WIDE, LOCATED IN SECTION 2, TOWNSHIP 25 SOUTH, RANGE 30 EAST, N.M.P.M., EDDY COUNTY, NEW MEXICO AND BEING 15.0 FEET LEFT AND RIGHT OF THE ABOVE PLATTED CENTERLINE SURVEY.

BEGINNING AT A POINT ON THE WEST SECTION LINE WHICH LIES N.00°27'44"E., 1126.4 FEET FROM THE SOUTHWEST CORNER OF SAID SECTION 2; THENCE N.53°40'00"E., 72.5 FEET; THENCE S.39°15'55"E., 510.0 FEET; THENCE S.36°28'38"E., 103.6 FEET; THENCE N.79°14'12"E., 340.6 FEET; THENCE S.00°14'31"W., 22.5 FEET TO THE END OF THIS LINE WHICH LIES N.47°02'44"E., 1074.7 FEET FROM THE SOUTHWEST CORNER OF SAID SECTION 2. SAID STRIP OF LAND BEING 1049.2 FEET OR 63.60 RODS IN LENGTH AND CONTAINING 0.72 ACRES, MORE OR LESS, AND BEING ALLOCATED BY FORITES AS FOLLOWS:

SW/4 SW/4 = 63.59 RODS = 0.72