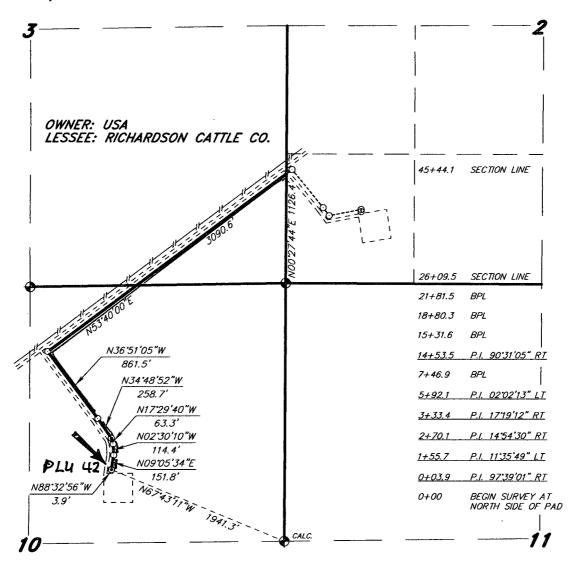

| Cinica         |

SECTIONS 3&10, TOWNSHIP 25 SOUTH, RANGE 30 EAST, N.M.P.M., EDDY COUNTY, NEW MEXICO.



# LEGAL DESCRIPTION

A STRIP OF LAND 30.0 FEET WIDE, LOCATED IN SECTIONS 3&10, TOWNSHIP 25 SOUTH, RANGE 30 EAST, N.M.P.M., EDDY COUNTY, NEW MEXICO AND BEING 15.0 FEET LEFT AND RIGHT OF THE ABOVE PLATTED CENTERLINE SURVEY.

SECTION 3 = 1934.6 FEET = 0.37 MILES = 117.25 RODS = 1.33 ACRES SECTION 10 = 2609.5 FEET = 0.49 MILES = 158.15 RODS = 1.80 ACRES TOTAL = 4544.1 FEET = 0.86 MILES = 275.40 RODS = 3.13 ACRES



WA Number 18787

BASIN SURVEYS P.O. BOX 1786 - HOBBS, NEW MEXICO

Drawn Rue I CMALL

1000 0 1000 2000 FEET

### BEPCO, L.P.

REF: PROP PIPELINE TO THE BEPCO. POKER LAKE UNIT #42

A PIPELINE CROSSING USA LAND IN
SECTIONS 3&10, TOWNSHIP 25 SOUTH, RANGE 30 EAST,
N.M.P.M., EDDY COUNTY, NEW MEXICO.

District I PO Box 1988, Hobbs, NM 88241-1988 District II CO Drawer DD, Artesia, NM 8823