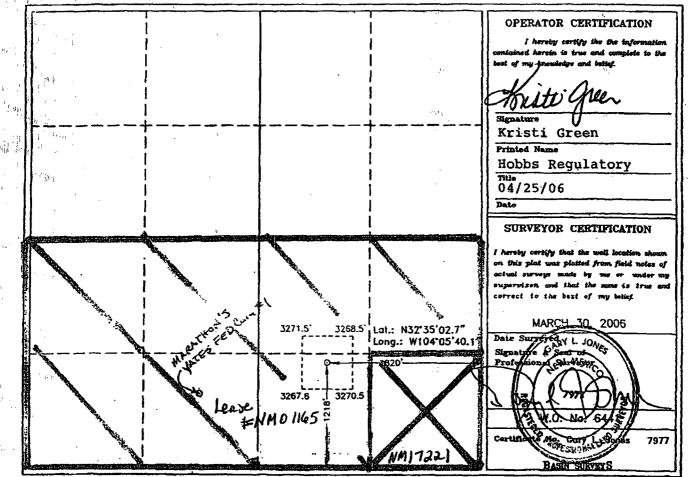

# WELL LOCATION AND ACREAGE DEDICATION PLAT

| ſ                  | API          |            | 1 1.1       | Pool Code<br>320 | Ea      | Pool Name<br>East Burton Flat Morrow |                   |               |                |        |
|--------------------|--------------|------------|-------------|------------------|---------|--------------------------------------|-------------------|---------------|----------------|--------|
| Property Code      |              |            |             | 7 1              | HENR    | Well Number                          |                   |               |                |        |
| OGRID No.<br>14744 |              |            |             |                  | MEWB    | Operator National Operator Nation    | Elevation<br>3268 |               |                |        |
|                    | <u>.</u> .   |            |             | ÷                |         | Surface Loc                          | ation             |               |                |        |
| 5                  | L or lot No. | Section    | Township    | Bange            | lot idn | Feet from the                        | North/South line  | Feet from the | East/West line | County |
|                    | , <b>, 0</b> | × <b>8</b> | 20 S        | 29 E             |         | 1218                                 | SOUTH             | 1820          | EAST           | EDDY   |
|                    |              | · · · · ·  |             | Bottom           | Hole Lo | cation If Diffe                      | erent From Sur    | face          |                | 1      |
| Ū                  | L or lot No. | Section    | Township    | Range            | Lot idm | Feet from the                        | North/South line  | Feet from the | Rast/West line | County |
| 1                  | 320          | Joint o    | r infill Co | nsolidation      | Code Or | der No.                              |                   |               |                |        |