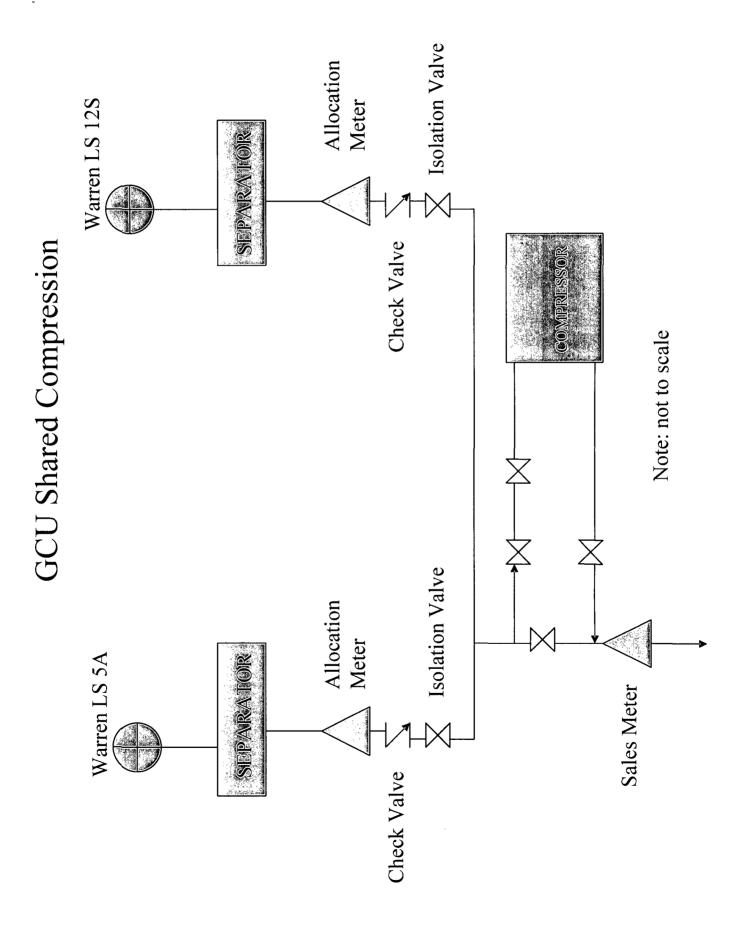

After separation, the production from each well will be metered prior to commingling. The commingled gas will then be sent through compression prior to entering the sales meter. (Please reference attached schematic)

The difference between what is measured prior to commingling and what is sold through the sales meter is the fuel usage. This fuel usage is allocated back to each well based on the well production.

Attached in support of our application and in compliance with NMOCD Rule 303(B) are the following documents: