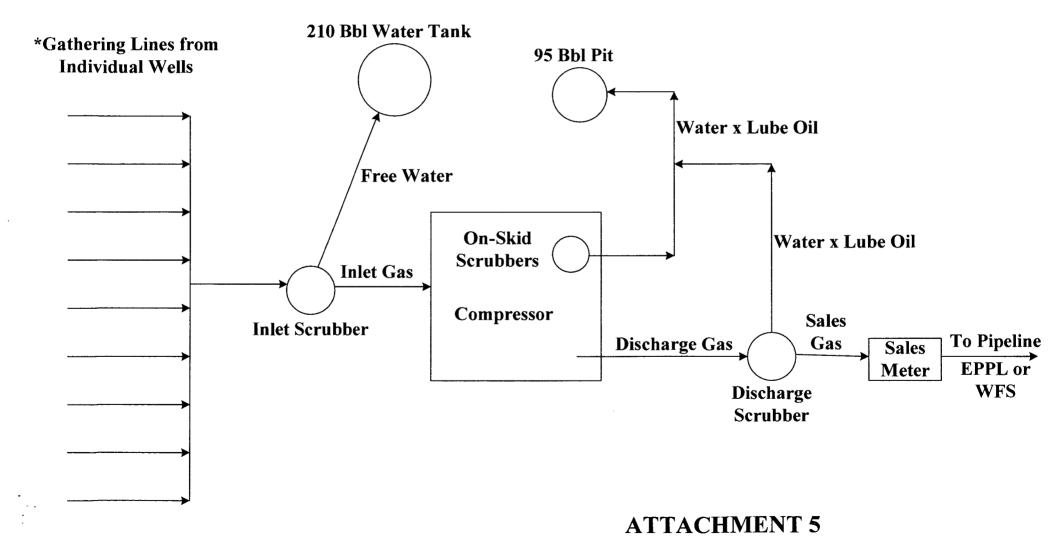

Attachment No. 5 is a schematic diagram of the commingled facility showing the legal location, tanks, pipes, sales meters, and all other associated equipment. All equipment used in selling, storing and measuring combined production will meet the Onshore Oil & Gas Orders No. 3, Site Security; No. 4, Oil Measurement; and No. 5, Gas Measurement. None of the wells are Navajo allotted/royalty wells.

# POGO PRODUCING (SAN JUAN) COMPANY TYPICAL SAN JUAN BASIN CDP SCHEMATIC AND FLOW DIAGRAM

(Federal 8 CDP Gas Gathering System Facilities are Located in the SE/4 SW/4 of Section 8, T-30 North, Range 12 West

\*Allocation Meters at Each Wellsite

2030 AFTON PLACE FARMINGTON, N.M. 87401 (505) 325-6622

 ANALYSIS NO.
 CP270033

 CUST. NO.
 62780 - 10525