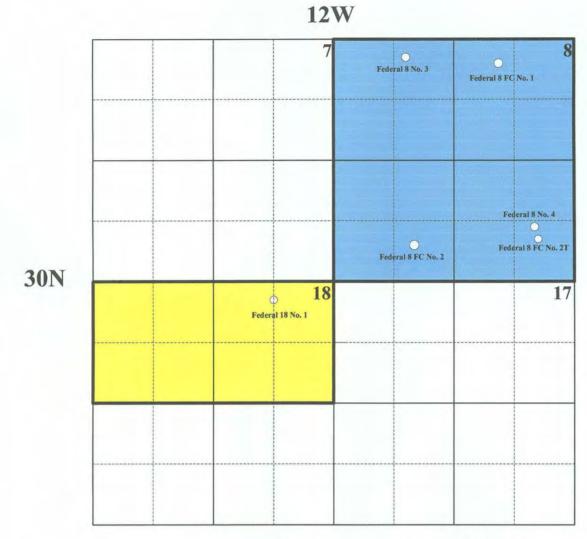

Attachment No. 1 is a table showing the wells proposed to be surface commingled. Pogo has also included, among other things, each well's API Number, well location, producing formation, and the acreage that is currently dedicated to the well.

#### Pogo Producing (San Juan) Company FEDERAL 8 CDP GAS GATHERING SYSTEM

| Well Name & Number  | Current Operator              | API Number   | Unit<br>Letter | Section | Twn. | Range | Well Location         | Current Completion                      | Latitude | Longitude  | Lease<br>Type                           | Lease<br>Number | Dedicated<br>Acreage |
|---------------------|-------------------------------|--------------|----------------|---------|------|-------|-----------------------|-----------------------------------------|----------|------------|-----------------------------------------|-----------------|----------------------|
|                     | ·                             |              |                |         |      |       |                       | · · · · · · · · · · · · · · · · · · ·   |          | <b>J</b>   | .,,,,,,,,,,,,,,,,,,,,,,,,,,,,,,,,,,,,,, |                 |                      |
| Federal 8 FC No. 2T | Pogo Producing (San Juan) Co. | 30-045-33679 | Р              | 8       | 30N  | 12W   | 1076' FSL & 812' FEL  | Fulcher Kutz-Pictured Cliffs Gas Pool & | 36.8236  | -108.11407 | Fed                                     | NM-0498         | SE/4 Section 8       |
|                     |                               |              |                |         |      |       |                       | Basin-Fruitland Coal Gas Pool           |          |            |                                         |                 | S/2 Section 8        |
| Federal 8 No. 3     | Pogo Producing (San Juan) Co. | 30-045-30528 | С              | 8       | 30N  | 12W   | 737' FNL & 1686' FWL  | Flora Vista-Fruitland Sand Gas Pool     | 36.83245 | -108.1233  | Fed                                     | NM-0498         | NW/4 Section 8       |
| Federal 8 No. 4     | Pogo Producing (San Juan) Co. | 30-045-30529 | Р              | 8       | 30N  | 12W   | 1155' FSL & 896' FEL  | Flora Vista-Fruitland Sand Gas Pool     | 36.82308 | -108.1147  | Fed                                     | NM-0498         | SE/4 Section 8       |
| Federal 8 FC No. 1  | Pogo Producing (San Juan) Co. | 30-045-28927 | в              | 8       | 30N  | 12W   | 1080' FNL & 1490' FEL | Basin-Fruitland Coal Gas Pool &         | 36.83132 | -108.11686 | Fed                                     | NM-0498         | N/2 Section 8        |
|                     |                               |              |                |         |      |       |                       | Flora Vista-Fruitland Sand Gas Pool     |          |            |                                         |                 | NE/4 Section 8       |
| Federal 8 FC No. 2  | Pogo Producing (San Juan) Co. | 30-045-28917 | N              | 8       | 30N  | 12W   | 1060' FSL & 1890' FWL | Basin-Fruitland Coal Gas Pool &         | 36.82322 | -108.12251 | Fed                                     | NM-0498         | S/2 Section 8        |
|                     |                               |              |                |         |      |       |                       | Flora Vista-Fruitland Sand Gas Pool     |          |            |                                         |                 | SW/4 Section 8       |
| Federal 18 No. 1    | Pogo Producing (San Juan) Co. | 30-045-30674 | в              | 18      | 30N  | 12W   | 763' FNL & 1347' FEL  | Basin-Fruitland Coal Gas Pool           | 36.81845 | -108.13356 | Fed                                     | NM-047          | N/2 Section 18       |