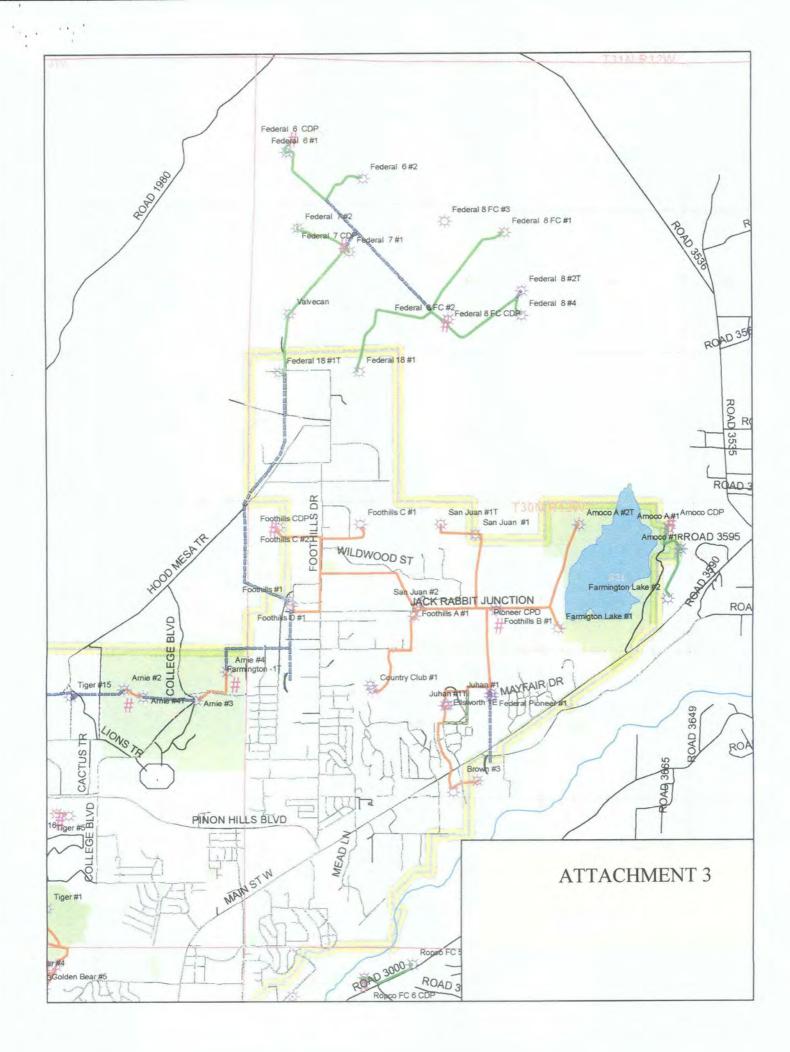

Attachment No. 3 is a map showing the location of the wells and the associated pipelines within the proposed Federal 8 CDP Gas Gathering System. The central

Pogo Producing (San Juan) Company Federal 8 CDP Gas Gathering System San Juan County, New Mexico Page 3

· . '

delivery point and Enterprise Field Services gas sales meter is located within the SE/4 SW/4 of Section 8, Township 30 North, Range 12 West, NMPM.

Attachment No. 4 is a map that identifies all wells and leases within the proposed commingled area. As shown on the map, there are two separate Federal leases (Federal Leases No. NM-0498 and NM-047) within the commingled area.