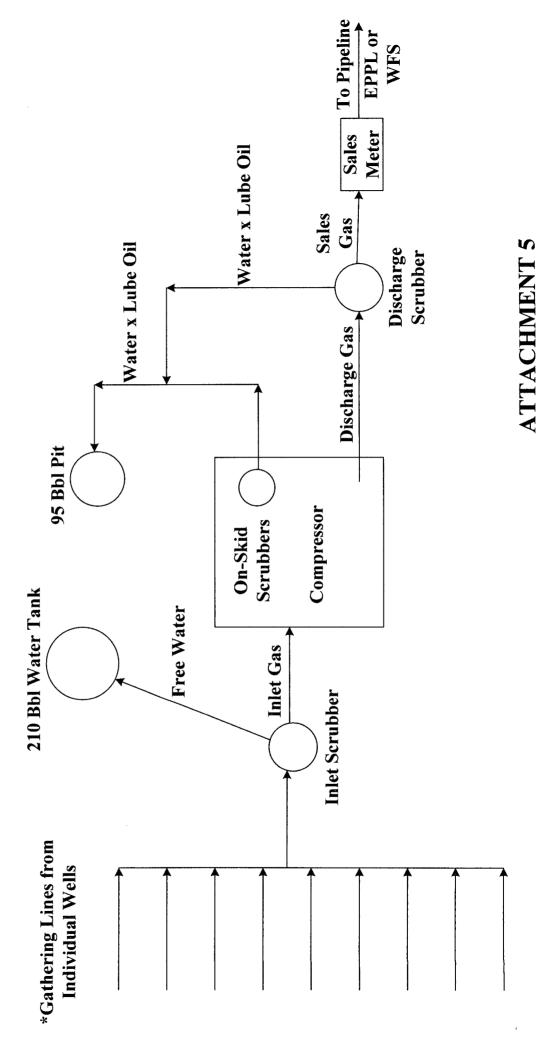

# NEW MEXICO OIL CONSERVATION DIVISION

- Engineering Bureau -1220 South St. Francis Drive, Santa Fe, NM 87505

|       |                          | ADMINISTRATIVE APPLICA                                                                                                                                                                     | ATION CHECKLIST                                                                                                                                       |                     |
|-------|--------------------------|--------------------------------------------------------------------------------------------------------------------------------------------------------------------------------------------|-------------------------------------------------------------------------------------------------------------------------------------------------------|---------------------|
| TH    | HIS CHECKLIST IS M       | ANDATORY FOR ALL ADMINISTRATIVE APPLICATIONS WHICH REQUIRE PROCESSING AT THE DIV                                                                                                           |                                                                                                                                                       | AND REGULATIONS     |
| Appli | [DHC-Dow                 | ns:<br>Indard Location] [NSP-Non-Standard Prorat<br>Inhole Commingling] [CTB-Lease Commin<br>Info Commingling] [OLS - Off-Lease Storag<br>[WFX-Waterflood Expansion] [PMX-Press            | tion Unit] [SD-Simultaneous De<br>gling] [PLC-Pool/Lease Comn<br>e] [OLM-Off-Lease Measurem<br>sure Maintenance Expansion]<br>tion Pressure Increase] | ningling]<br>nent]  |
| [1]   | TYPE OF AI<br>[A]        | PPLICATION - Check Those Which Apply : Location - Spacing Unit - Simultaneous Do NSL NSP SD                                                                                                |                                                                                                                                                       |                     |
|       | Check<br>[B]             | Cone Only for [B] or [C]  Commingling - Storage - Measurement  DHC CTB PLC PC                                                                                                              | C  OLS  OLM                                                                                                                                           | 700 T               |
|       | [C]                      | Injection - Disposal - Pressure Increase - E  WFX PMX SWD II                                                                                                                               | •                                                                                                                                                     | RECE<br>2007 NOV 19 |
|       | [D]                      | Other: Specify                                                                                                                                                                             | ····                                                                                                                                                  |                     |
| [2]   | NOTIFICAT<br>[A]         | TION REQUIRED TO: - Check Those Whice Working, Royalty or Overriding Ro                                                                                                                    |                                                                                                                                                       | IVED                |
|       | [B]                      | Offset Operators, Leaseholders or Sur                                                                                                                                                      | face Owner                                                                                                                                            |                     |
|       | [C]                      | Application is One Which Requires Pu                                                                                                                                                       | ublished Legal Notice                                                                                                                                 | · Share a. v. f.    |
|       | [D]                      | Notification and/or Concurrent App<br>U.S. Bureau of Land Management - Commissioner of P                                                                                                   | proval by BLM or SLO                                                                                                                                  |                     |
|       | [E]                      | For all of the above, Proof of Notifica                                                                                                                                                    | tion or Publication is Attached, a                                                                                                                    | nd/or,              |
|       | [F]                      | ☐ Waivers are Attached                                                                                                                                                                     |                                                                                                                                                       |                     |
| [3]   |                          | CURATE AND COMPLETE INFORMATATION INDICATED ABOVE.                                                                                                                                         | TION REQUIRED TO PROCE                                                                                                                                | SS THE TYPE         |
|       | val is <b>accurate</b> a | TION: I hereby certify that the information and complete to the best of my knowledge. I equired information and notifications are substituted in the complete to the best of my knowledge. | also understand that no action w                                                                                                                      |                     |
|       | Note:                    | Statement must be completed by an individual with                                                                                                                                          |                                                                                                                                                       |                     |
|       | Ritchie<br>or Type Name  | Signature Signature                                                                                                                                                                        | Regulatory Agent / Da                                                                                                                                 | 10-25-07<br>ate     |
|       |                          |                                                                                                                                                                                            | annritchie@wtor.net                                                                                                                                   |                     |