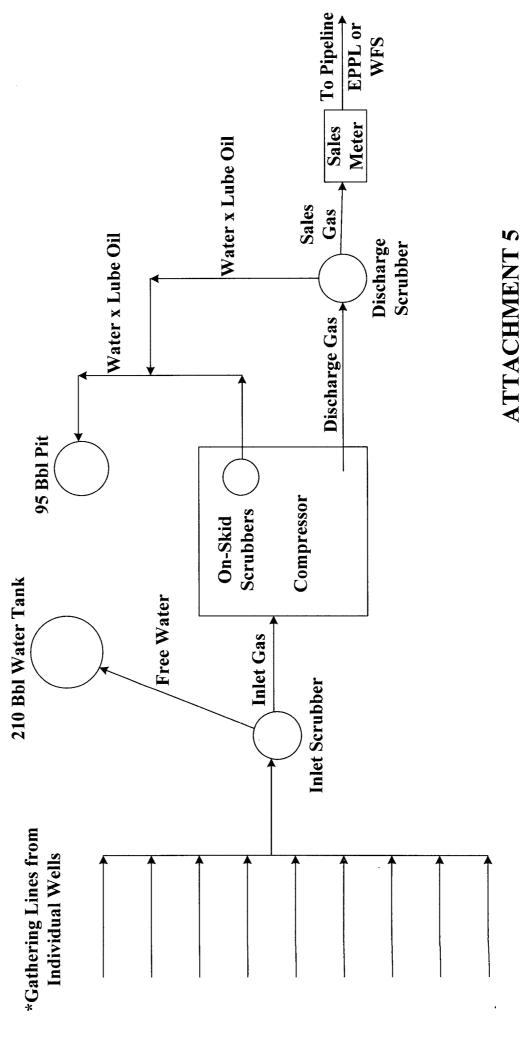

ol   | 4,666 MCF                      |
| Texakoma Federal 6 Well No. 2 | Flora Vista-Fruitland Sand Gas Pool   | 2,243 MCF                      |
|                               | Fulcher Kutz-Pictured Cliffs Gas Pool | 0 MCF                          |

# Total Production By Pool:

Basin-Fruitland Coal Gas Pool:12,204 MCFFlora Vista-Fruitland Sand Gas Pool:6,909 MCFFulcher Kutz-Pictured Cliffs Gas Pool:0 MCF

Total Production (June, 2007): 19,113 MCF

# **Attachment 2**





Federal Lease No. NM-047

# POGO PRODUCING (SAN JUAN) COMPANY FEDERAL 6 CDP GAS GATHERING SYSTEM ATTACHMENT 4

# POGO PRODUCING (SAN JUAN) COMPANY TYPICAL SAN JUAN BASIN CDP SCHEMATIC AND FLOW DIAGRAM

(Federal 6 CDP Gas Gathering System Facilities are Located in the NW/4 SW/4 of Section 6, T-30 North, Range 12 West



\*Allocation Meters at Each Wellsite



2030 AFTON PLACE FARMINGTON, N.M. 87401 (505) 325-6622

ANALYSIS NO.

CP270033

CUST. NO.

62780 - 10525

## WELL/LEASE INFORMATION

**CUSTOMER NAME** 

POGO PRODUCTION

SOURCE

**WELL NAME** 

AMOCO #1R

PSI G

COUNTY/ STATE

NM

PRESSURE

11 DEG.F

LOCATION

SAN JUAN

SAMPLE TEMP

72

FIELD

WELL FLOWING

**FORMATION** 

DATE SAMPLED

04/14/2007

CUST.STN.NO.

202A27168

SAMPLED BY FOREMAN/ENGR. JADE SALES

T8379

REMARKS

| ANALYSIS |  |
|----------|--|

|             |         | ANALYSIS |          |         |
|-------------|---------|----------|----------|---------|
| COMPONENT   | MOLE %  | GPM**    | B.T.U.*  | SP.GR * |
| NITROGEN    | 0.401   | 0.0000   | 0.00     | 0.0039  |
| CO2         | 0.211   | 0.0000   | 0.00     | 0.0032  |
| METH