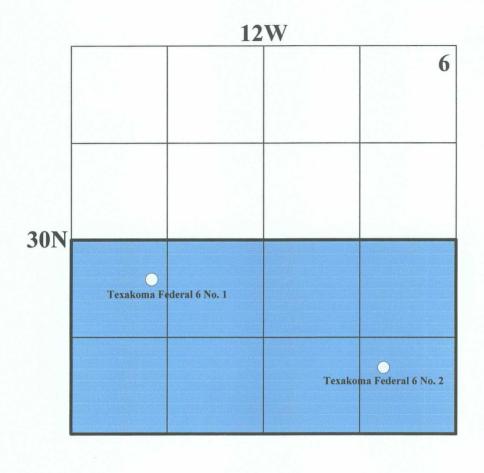

| Current Production (June 2007) |
|-------------------------------|---------------------------------------|--------------------------------|
| Texakoma Federal 6 Well No. 1 | Basin-Fruitland Coal Gas Pool         | 12,204 MCF                     |
|                               | Flora Vista-Fruitland Sand Gas Pool   | 4,666 MCF                      |
| Texakoma Federal 6 Well No. 2 | Flora Vista-Fruitland Sand Gas Pool   | 2,243 MCF                      |
|                               | Fulcher Kutz-Pictured Cliffs Gas Pool | 0 MCF                          |

# Total Production By Pool:

Basin-Fruitland Coal Gas Pool:12,204 MCFFlora Vista-Fruitland Sand Gas Pool:6,909 MCFFulcher Kutz-Pictured Cliffs Gas Pool:0 MCF

Total Production (June, 2007): 19,113 MCF

# **Attachment 2**





Federal Lease No. NM-047

# POGO PRODUCING (SAN JUAN) COMPANY FEDERAL 6 CDP GAS GATHERING SYSTEM ATTACHMENT 4

# POGO PRODUCING (SAN JUAN) COMPANY TYPICAL SAN JUAN BASIN CDP SCHEMATIC AND FLOW DIAGRAM

(Federal 6 CDP Gas Gathering System Facilities are Located in the NW/4 SW/4 of Section 6, T-30 North, Range 12 West



\*Allocation Meters at Each Wellsite



2030 AFTON PLACE FARMINGTON, N.M. 87401 (505) 325-6622

ANALYSIS NO.

CP270033

CUST. NO.

62780 - 10525

## WELL/LEASE INFORMATION

**CUSTOMER NAME** 

POGO PRODUCTION

SOURCE

**WELL NAME** 

AMOCO #1R

PSI G

COUNTY/ STATE

NM

PRESSURE

11 DEG.F

LOCATION

SAN JUAN

SAMPLE TEMP

72

FIELD

WELL FLOWING

**FORMATION** 

DATE SAMPLED

04/14/2007

CUST.STN.NO.

202A27168

SAMPLED BY FOREMAN/ENGR. JADE SALES

T8379

REMARKS

| ANALYS