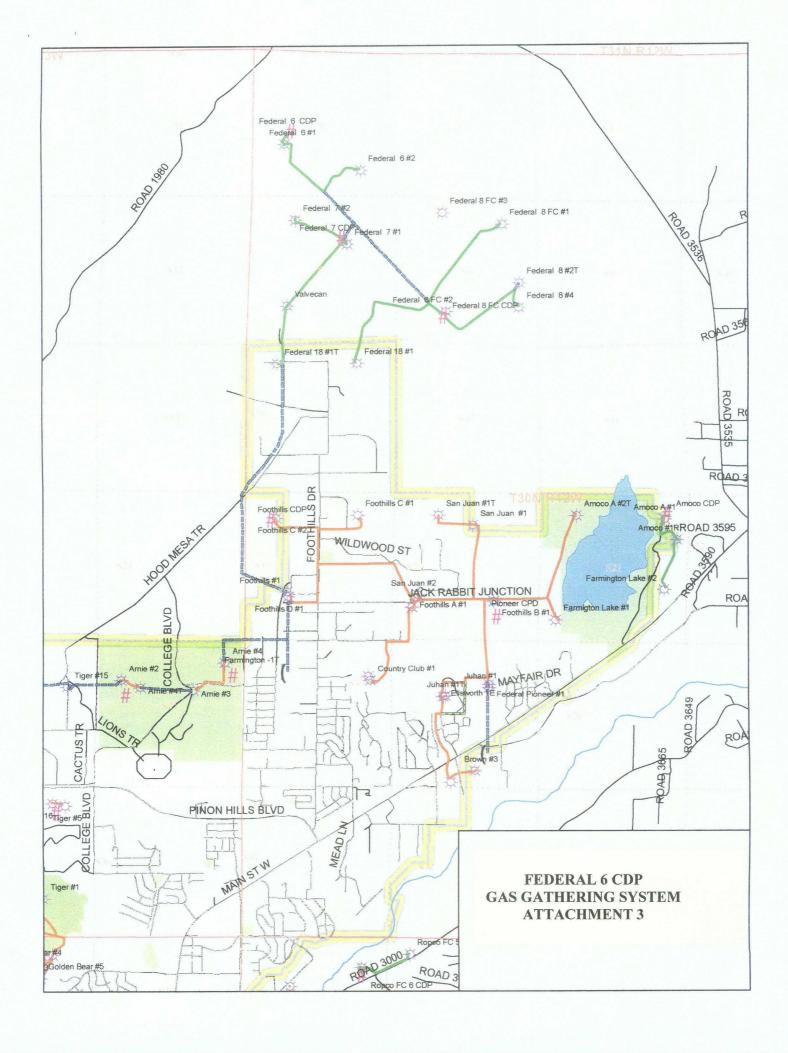

| Current Production (June 2007) |
|-------------------------------|---------------------------------------|--------------------------------|
| Texakoma Federal 6 Well No. 1 | Basin-Fruitland Coal Gas Pool         | 12,204 MCF                     |
|                               | Flora Vista-Fruitland Sand Gas Pool   | 4,666 MCF                      |
| Texakoma Federal 6 Well No. 2 | Flora Vista-Fruitland Sand Gas Pool   | 2,243 MCF                      |
|                               | Fulcher Kutz-Pictured Cliffs Gas Pool | 0 MCF                          |

# Total Production By Pool:

Basin-Fruitland Coal Gas Pool:12,204 MCFFlora Vista-Fruitland Sand Gas Pool:6,909 MCFFulcher Kutz-Pictured Cliffs Gas Pool:0 MCF

Total Production (June, 2007): 19,113 MCF

# **Attachment 2**





Federal Lease No. NM-047

# POGO PRODUCING (SAN JUAN) COMPANY FEDERAL 6 CDP GAS GATHERING SYSTEM ATTACHMENT 4

# POGO PRODUCING (SAN JUAN) COMPANY TYPICAL SAN JUAN BASIN CDP SCHEMATIC AND FLOW DIAGRAM

(Federal 6 CDP Gas Gathering System Facilities are Located in the NW/4 SW/4 of Section 6, T-30 North, Range 12 West



\*Allocation Meters at Each Wellsite



2030 AFTON PLACE FARMINGTON, N.M. 87401 (505) 325-6622

ANALYSIS NO.

CP270033

CUST. NO.

62780 - 10525

## WELL/LEASE INFORMATION

**CUSTOMER NAME** 

POGO PRODUCTION

SOURCE

**WELL NAME** 

AMOCO #1R

PSI G

COUNTY/ STATE

NM

PRESSURE

11 DEG.F

LOCATION

SAN JUAN

SAMPLE TEMP

72

FIELD

WELL FLOWING

**FORMATION** 

DATE SAMPLED

04/14/2007

CUST.STN.NO.

202A27168

SAMPLED BY FOREMAN/ENGR. JADE SALES

T8379

REMARKS

| ANAL