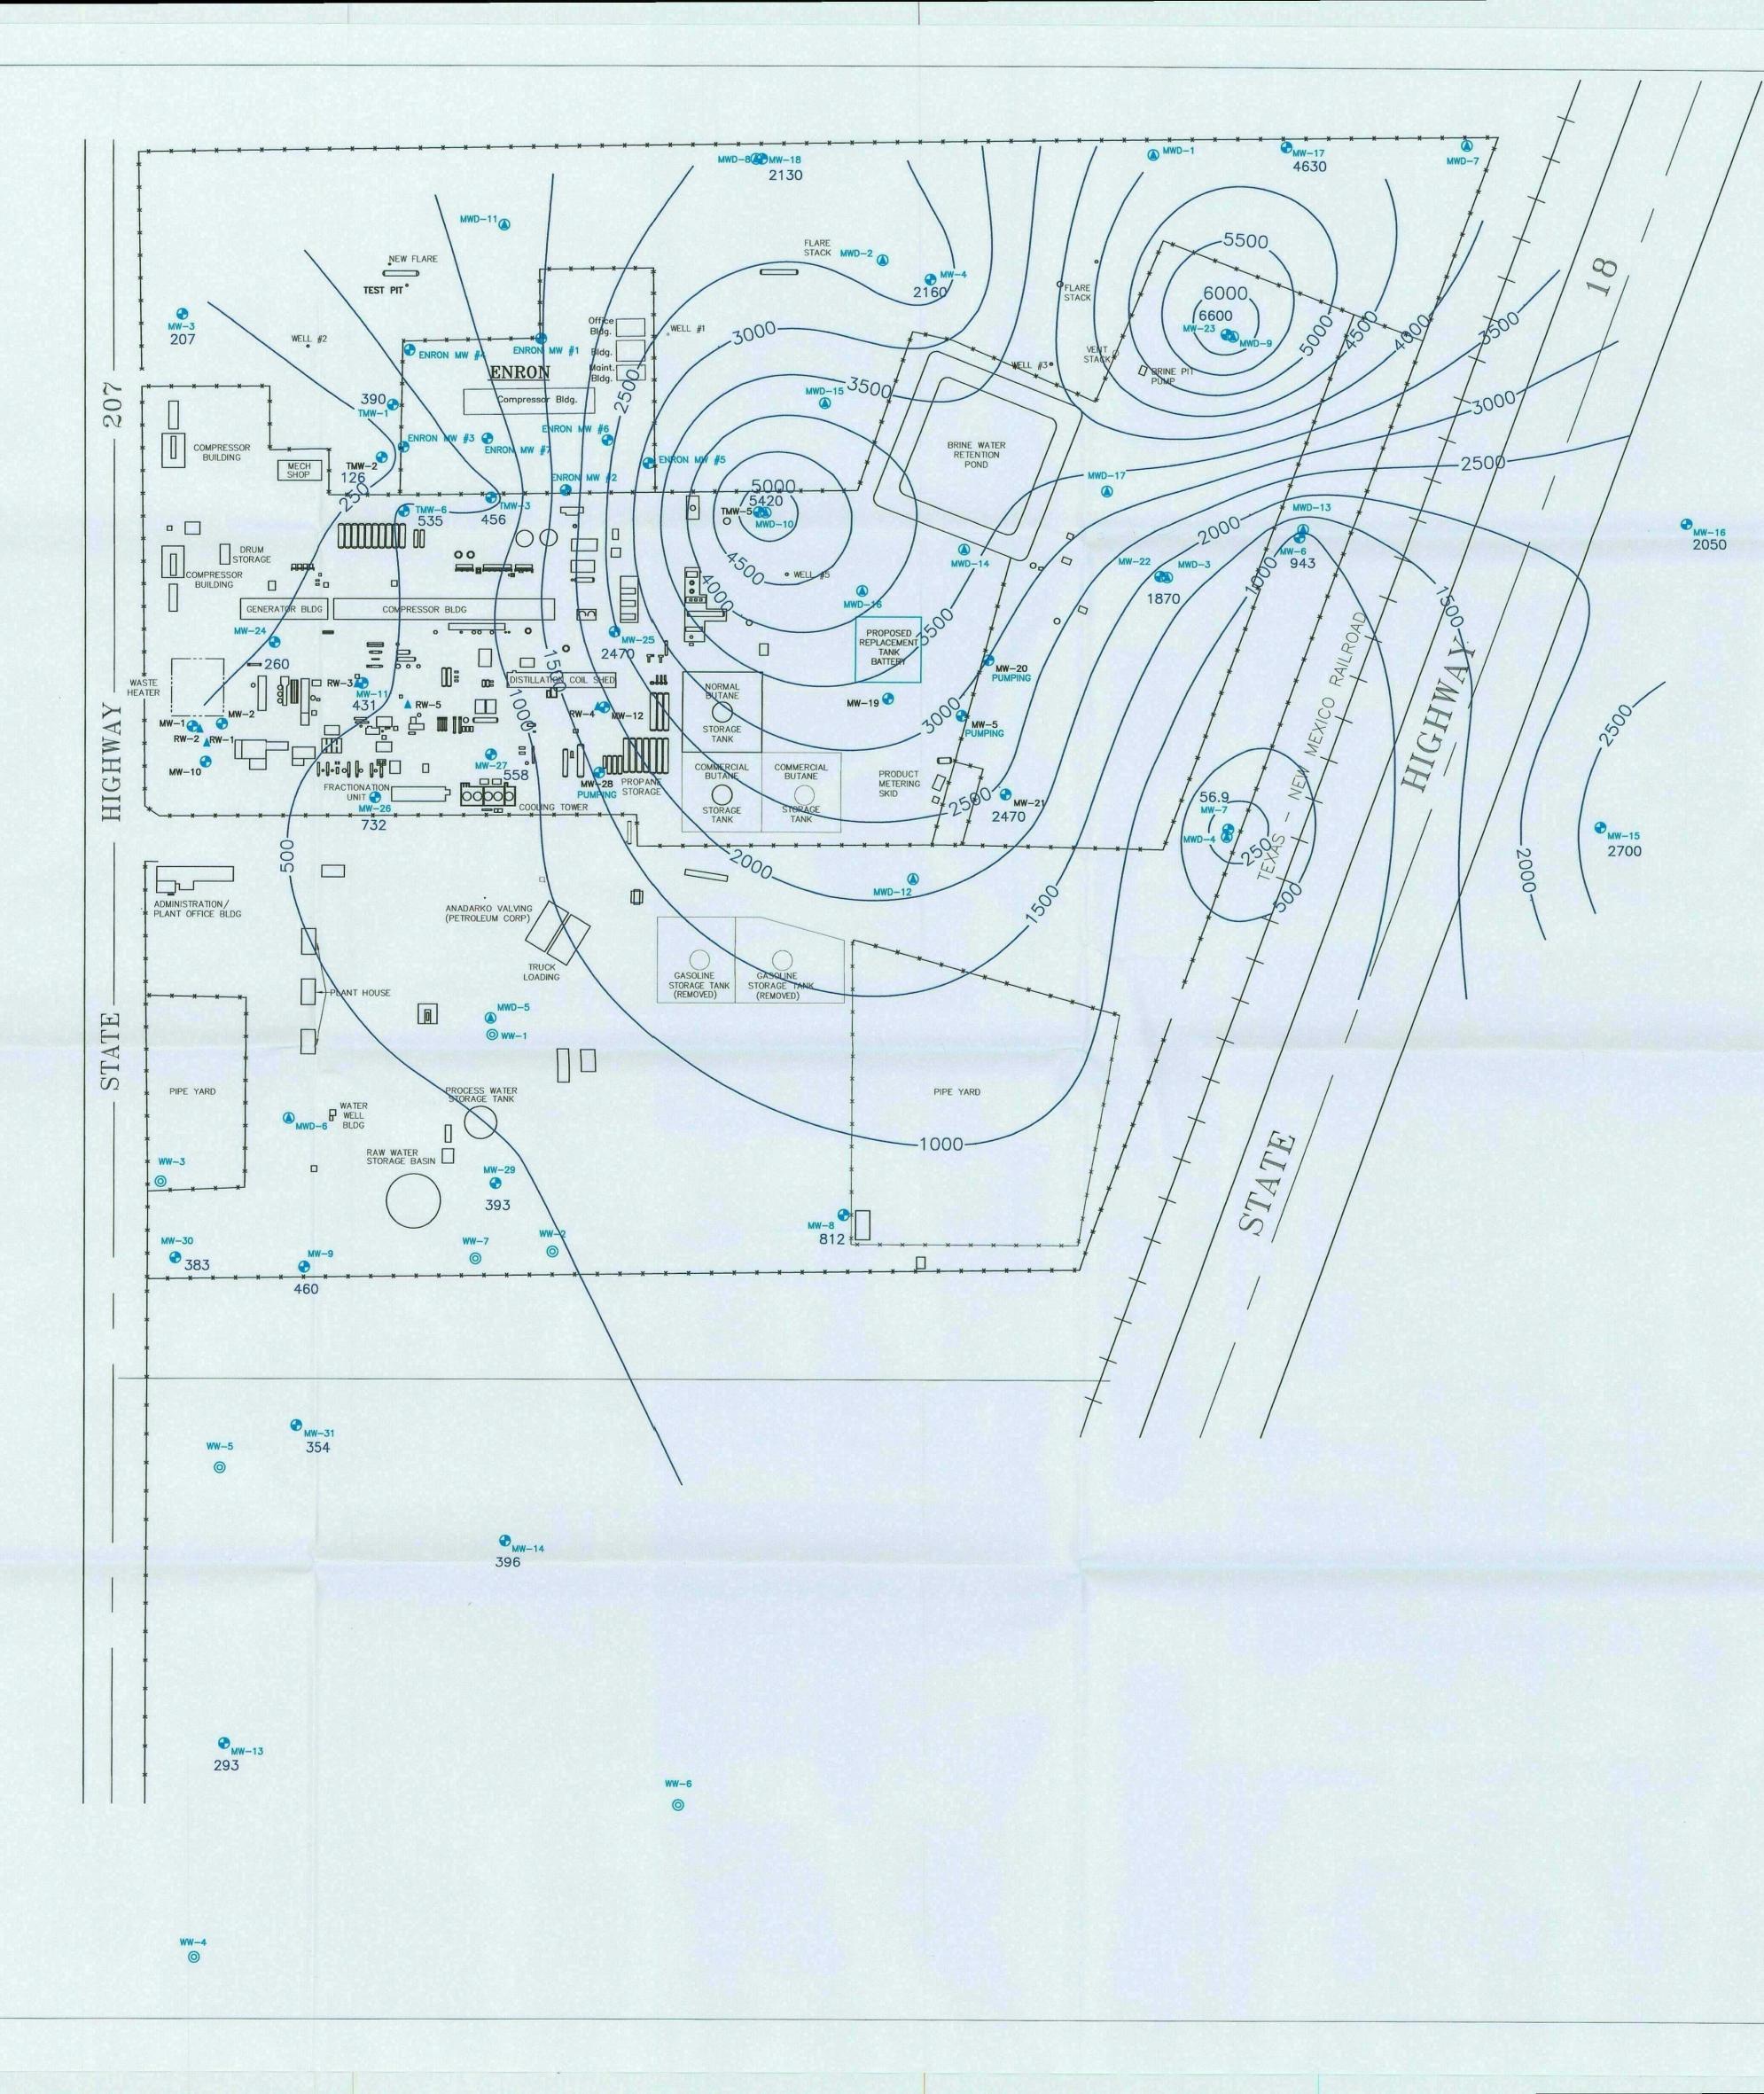

| LEGEND<br>A RECOVERY WELL LOCATION<br>MONITORING WELL LOCATION<br>MONITORING WELL LOCATION (DEEP)<br>MATER WELL LOCATION (INACTIVE)<br>MICRIDE CONCENTRATION (Mg/L)<br>MICRIDE ISOCONCENTRATION CONTOUR (mg/L)                                                                                                                                                                                                                                                               |
|------------------------------------------------------------------------------------------------------------------------------------------------------------------------------------------------------------------------------------------------------------------------------------------------------------------------------------------------------------------------------------------------------------------------------------------------------------------------------|
|                                                                                                                                                                                                                                                                                                                                                                                                                                                                              |
|                                                                                                                                                                                                                                                                                                                                                                                                                                                                              |
| <section-header>   SECOR   Sata CLUB MERIDIAN DRIVE, SUITE E OKEMOS, MICHIGAN   Sata CLUB MERIDIAN DRIVE, SUITE E OKEMOS, MICHIGAN   PREPARED FOR:   CHEVRON   BUNICE SOUTH GAS PLANT   EUNICE, NEW MEXICO   FURTH QUARTER 2005   SHALLOW WELL CHLORIDE   SOCONCENTRATION MAP   Martin   RDT JMR   Martin RDT   JMR   DATE: CAD FILE:   1/25/06 EURICE SOLITH BASEmap 0106   PROJECT NO: DRAWING SCALE:   BOCH.49389.71 CAD FILE:   Martine Schuel AS SHOWN</section-header> |