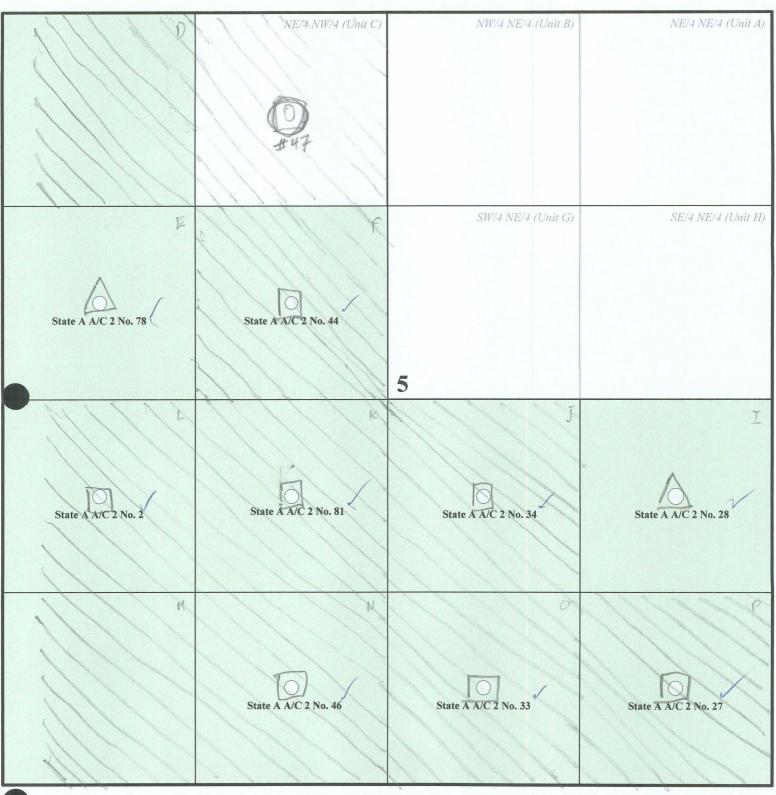

| <u>Well Name &amp; Number</u> | <u>API Number</u> | Well Location                  |
|-------------------------------|-------------------|--------------------------------|
|                               |                   |                                |
| State A A/C 2 No. 2           | 30-025-08791      | 1980' FSL & 660' FWL (Unit L)  |
| State A A/C 2 No. 27          | 30-025-08789      | 660' FSL & 660' FEL (Unit P)   |
| State A A/C 2 No. 33          | 30-025-08793      | 660' FSL & 1980' FEL (Unit O)  |
| State A A/C 2 No. 34          | 30-025-08794      | 1980' FSL & 1980' FEL (Unit J) |
| State A A/C 2 No. 44          | 30-025-08797      | 1980' FNL & 1980' FWL (Unit F) |
| State A A/C 2 No. 46          | 30-025-08800      | 660' FSL & 1980' FWL (Unit N)  |
| State A A/C 2 No. 47          | 30-025-08798      | 660' FNL & 1980' FWL (Unit C)  |
| State A A/C 2 No. 81          | 30-025-35868      | 2080' FSL & 1980' FWL (Unit K) |

All of the subject wells are located at standard gas well locations for the Jalmat Gas Pool pursuant to the requirements of Division Order No. R-8170-P dated December 14, 2001.

A gas well in the Jalmat Gas Pool is defined as a well producing from the vertical limits of the pool with a gas-liquid ratio in excess of 100,000 cubic feet of gas per barrel of oil, and an oil well is defined as a well producing from the vertical limits of the pool and not classified as a gas well. The producing characteristics of the Jalmat Gas Pool

Petrohawk Operating Company Amendment of Order No. NSP-1636-B (L)(SD) Non-Standard Gas Proration Unit & Simultaneous Dedication Page 2

are such that wells frequently change classification from oil wells to gas wells, and vice versa. Recently, the State A A/C 2 Well No. 78 (API No. 30-025-34910) located at a standard gas well location 1980' FNL & 660' FWL of Section 5, and the State A A/C 2 Well No. 28 (API No. 30-025-08792) located at a standard gas well location 1980' FSL & 660' FEL of Section 5, were reclassified from oil wells to gas wells in the Jalmat Gas Pool. In addition, the State A A/C 2 Well No. 47, described above, has been reclassified from a gas well to an oil well. The following-described production data shows the current gas-liquid ratio for the State A A/C 2 Wells No. 78, 28 and 47:

| Well Name & Number                           | Current Production<br>(July, 2007) | Gas-Liquid Ratio                                                             |
|----------------------------------------------|------------------------------------|------------------------------------------------------------------------------|
| State A A/C 2 No. 78<br>State A A/C 2 No. 28 | 306 MCFG; 0 BO<br>2,325 MCFG; 8 BO | > 100,000 ft <sup>3</sup> Gas/Bbl Oil<br>290,625 ft <sup>3</sup> Gas/Bbl Oil |
| State A A/C 2 No. 47                         | 1,685 MCFG; 188 BO                 | 8,963 ft <sup>3</sup> Gas/Bbl Oil                                            |

As a result of the reclassification of the State A A/C 2 Wells No. 78, 28 and 47, it is requested that the NE/4 NW/4 of Section 5 be excluded from the unit, and that the SW/4 NW/4 and the NE/4 SE/4 be added to the unit. The resulting non-standard gas unit will consist of 440.05-acres, more or less, and will comprise Lot 4 (NW/4 NW/4), S/2 NW/4 and the S/2 of Section 5. The wells that are to be simultaneously dedicated to this unit are the State A A/C 2 Wells No. 2, 27, 28, 33, 34, 44, 46, 78 and 81.

Section 5, Township 22 South, Range 36 East, NMPM DE Existing you wells A Ro- Jasufied as good O Ro- deaserfied as ail O Ro- deaserfied as ail O Ro- deaserfied as ail

Attachment 1

Indicates Standard 40-acre Oil Units