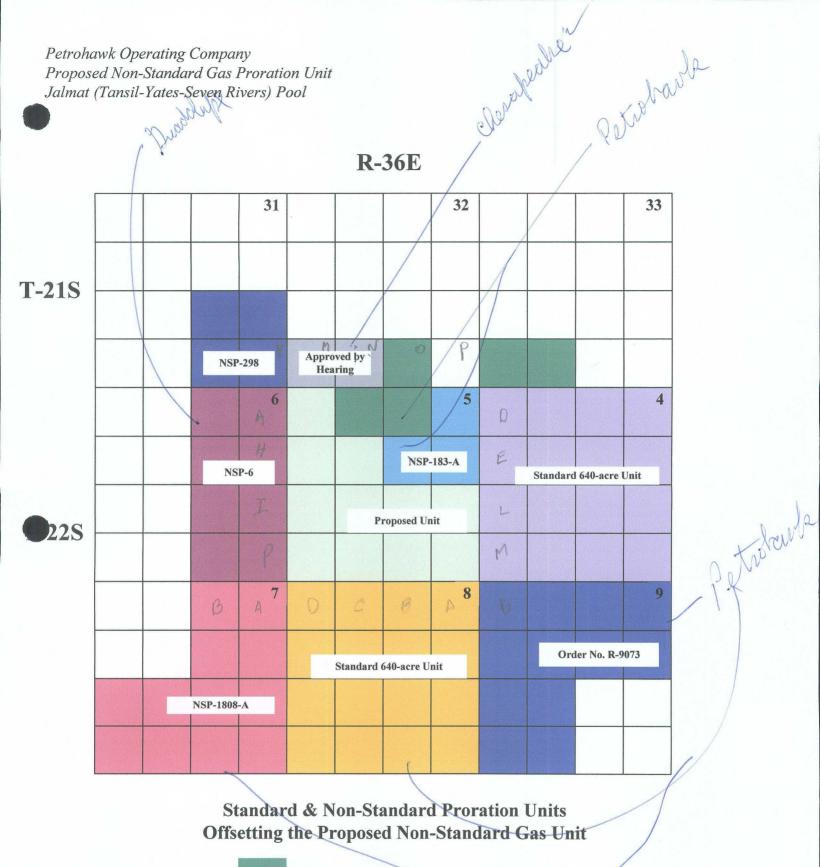

Attachment 2

### Offsetting Jalmat Oil & Gas Proration Units

| No. of Acres | <b>Description</b>            | <b>Operator</b>     |
|--------------|-------------------------------|---------------------|
| 640 Acres    | All of Section 4              | XTO Energy, Inc.    |
| 40 Acres     | SW/4 SW/4 Section 33          | XTO Energy, Inc.    |
| 40 Acres     | SE/4 SW/4 Section 33          | XTO Energy, Inc.    |
| 120 Acres    | E/2 NE/4, SW/4 NE/4 Section 5 | Petrohawk Operating |
| 40 Acres     | NW/4 NE/4 Section 5           | Petrohawk Operating |
| 40 Acres     | NE/4 NW/4 Section 5           | Petrohawk Operating |
| 40 Acres     | SW/4 SE/4 Section 32          | Chevron USA, Inc.   |
| 80 Acres     | S/2 SW/4 Section 32           | Chesapeake          |
| 160 Acres    | SE/4 Section 31               | Burgundy Oil & Gas  |
| 320 Acres    | E/2 Section 6                 | Guadalupe Operating |
| 480 Acres    | E/2, SW/4 Section 7           | Petrohawk Operating |
| 640 Acres    | All of Section 8              | Petrohawk Operating |
| 480 Acres    | N/2, SW/4 Section 9           | Petrohawk Operating |