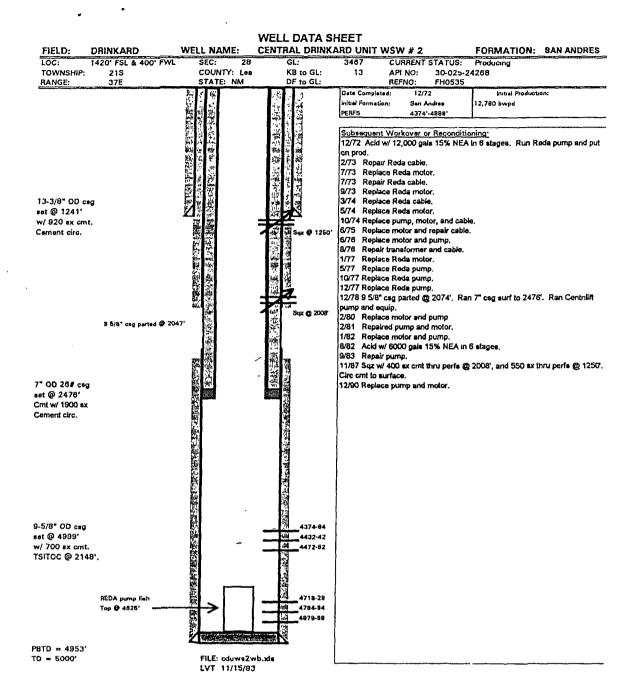

\_\_\_\_

•

1/.+

Central Drinkard Ut #2 (upon recompletion, well to be renamed E O Carson #26)

Well to be recompleted from San Andres WSW for the Central Drinkard Unit to Penrose-Skelly-Grayburg producer.

1. Set 225 sx cmt plug from 4425'-3900' in 9 5/8" csing due to being unable to set CIBP in well since 7" csg set @ 2476'.

2. Run 5" csg. to top of cmt plug. Cmt 5" csg with 620 sx cmt.

3. Perforate through 5" and 9 5/8" csg in Grayburg formation from 3890-3760'.

4. Acidize and frac treat, if necessary

5. Install pumping equipment and POP.

Please see wellbore data sheet from Chevron Central Drinkard Unit WSW No. 2.

Note: Upon completion, well will be renamed E O Carson Well No. 26.

·....

.,

| District_1<br>1625 N. French Dr., Hobbs, NM 88240                                                                            |                                                              |              |                      | State of New Mexico<br>Energy, Minerals & Natural Resources                   |                       |                       |                                                       |                  | Re                  | vised                    | Form C-102<br>October 12, 2005                                      |                        |
|------------------------------------------------------------------------------------------------------------------------------|--------------------------------------------------------------|--------------|----------------------|-------------------------------------------------------------------------------|-----------------------|-----------------------|-------------------------------------------------------|------------------|---------------------|--------------------------|---------------------------------------------------------------------|------------------------|
| District II<br>1301 W Grand Avenue, Artesia, NM 88210<br>District III<br>1000 Rio Brazos Rd., Aztec, NM 87410<br>District IV |                                                              |              |                      | OIL CONSERVATION DIVISION<br>1220 South St. Francis Dr.<br>Santa Fe, NM 87505 |                       |                       |                                                       | J Sul            | omit to Ap          | Stat<br>Fe               | riate District Office<br>te Lease - 4 Copies<br>se Lease - 3 Copies |                        |
| 1220 S. St France                                                                                                            | s Dr, Santa                                                  | ,            |                      | LOCATION AND ACREAGE DEDICATION PLAT                                          |                       |                       |                                                       |                  | Alvi                | ENDED REPORT             |                                                                     |                        |
| ſ                                                                                                                            | API Numb                                                     | · .          | <u>, 1 1 1 1</u>     |                                                                               | <sup>2</sup> Pool Cod |                       | <u>KEA</u>                                            | GE DEDIC         | <sup>3</sup> Pool N |                          |                                                                     |                        |
| 30                                                                                                                           | -025-242                                                     |              |                      |                                                                               | 96221                 |                       | WSW; San Andres (to be recomp to Pen-Skelly-Grayburg) |                  |                     |                          |                                                                     | lly-Grayburg)          |
| <sup>4</sup> Property Code                                                                                                   |                                                              |              |                      | <sup>5</sup> Property Name                                                    |                       |                       |                                                       |                  |                     | <sup>6</sup> Well Number |                                                                     |                        |
| 32449 Cer                                                                                                                    |                                                              |              |                      | tral Drinkard Ut (after recomp will be E O Carson 26)                         |                       |                       |                                                       |                  |                     | 2                        |                                                                     |                        |
| <sup>7</sup> OGRID                                                                                                           | No.                                                          |              |                      |                                                                               |                       | <sup>8</sup> Opera    | ator Na                                               | ime              |                     |                          |                                                                     | <sup>9</sup> Elevation |
| 019958                                                                                                                       |                                                              |              |                      |                                                                               | Steph                 | ens & Joh             | nson                                                  | Operating Co     | •                   |                          |                                                                     | 3467 GR                |
|                                                                                                                              |                                                              |              |                      |                                                                               |                       | <sup>10</sup> Surface | Loca                                                  | tion             |                     |                          |                                                                     |                        |
| UL or lot no.                                                                                                                | Section                                                      | Township     | R                    | ange                                                                          | Lot. Idr              |                       |                                                       | North/South line | Feet from the       | East/Wes                 | t line                                                              | County                 |
| L                                                                                                                            | 28                                                           | 215          | 37                   | 7E'                                                                           |                       | 1420                  |                                                       | South            | 400                 | West                     | :                                                                   | Lea                    |
| •                                                                                                                            | <sup>11</sup> Bottom Hole Location If Different From Surface |              |                      |                                                                               |                       |                       |                                                       |                  |                     |                          |                                                                     |                        |
| UL or lot no.                                                                                                                | Section                                                      | Township     | R                    | ange                                                                          | Lot. Idr              | Feet fro              | om the                                                | North/South line | Feet from the       | East/Wes                 | t line                                                              | County                 |
|                                                                                                                              |                                                              |              |                      | 1                                                                             |                       |                       |                                                       |                  |                     |                          |                                                                     |                        |
| <sup>12</sup> Dedicated Acre                                                                                                 | s <sup>13</sup> Joi                                          | nt or Infill | <sup>14</sup> Consol | idation Co                                                                    | ode <sup>15</sup> C   | Drder No.             | 1                                                     |                  |                     | L                        |                                                                     |                        |