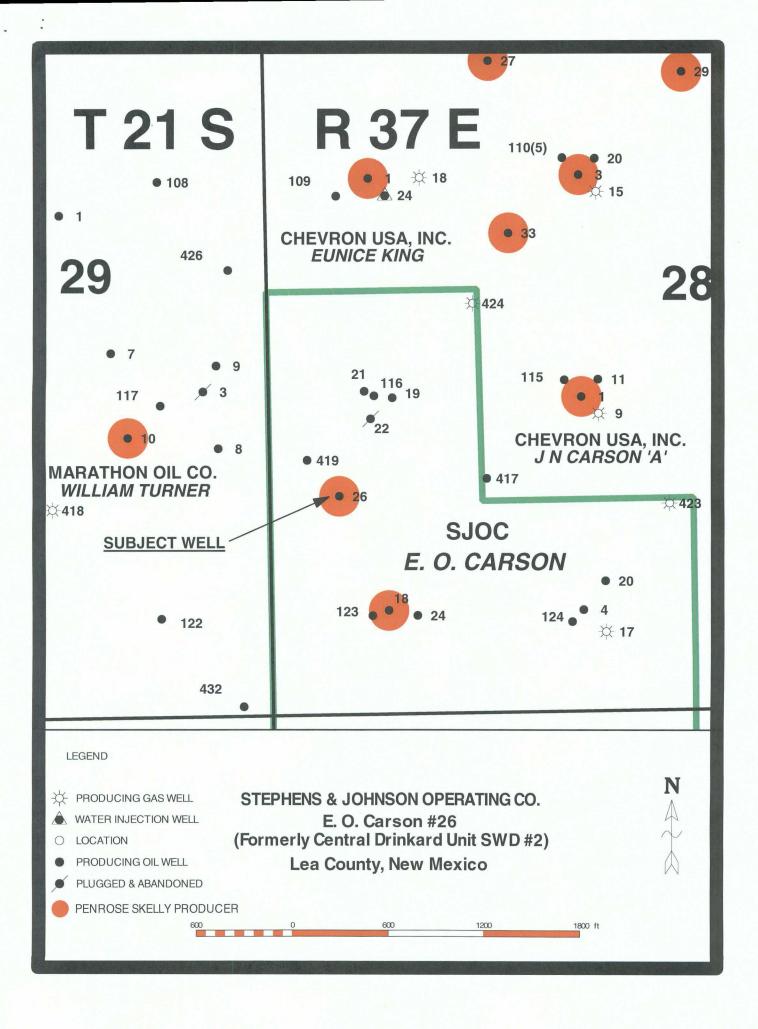

### **STEPHENS & JOHNSON OPERATING CO.**

FAX (940) 723-8113

811 Sixth Street, Suite 300 WICHITA FALLS, TEXAS 76307-2249

> Re: Stephens & Johnson Operating Co. Central Drinkard Unit WSW No. 2 To Be Renamed E. O. Carson No. 26 Unit Letter L Sec. 28 21S 37E Lea County, New Mexico

Post Office Box 2249

January 11, 2008

Dear Mr. Fesmire:

Stephens & Johnson Operating Co. respectfully requests administrative approval of an unorthodox oil well location for the following well:

Central Drinkard Unit WSW No. 2 To be renamed E. O. Carson No. 26 upon recompletion 1420' FSL & 400' FWL of Sec. 28 21S 37E Unit Letter L, NW/4 SW/4 Lea County, New Mexico

The proposed well was originally drilled and completed in the San Andres formation for a water supply well for the Central Drinkard Unit operated by Chevron USA. Stephens & Johnson Operating Co. plan to plug back the well into the Penrose-Skelly-Grayburg pool spaced on 40 acres. This well will be the only producing Penrose-Skelly-Grayburg producer in this 40 acres located in Unit Letter L of Sec. 28 21S 37E in Lea County, New Mexico. The well is located 400' off the lease line and will not affect any offset ownership. Upon recompletion the well will be renamed E. O. Carson No. 26 since Stephens & Johnson Operating Co. has no affiliation with the Central Drinkard Unit. There are no adversely affected interest owners for this well and no one has been notified of this request.

### NOTIFICATION LIST

ې کې

Application of Stephens & Johnson Operating Co. for Administrative Approval of an Unorthodox Oil Well Location.

Central Drinkard Unit WSW No. 2 To be renamed E. O. Carson No. 26 upon recompletion 1420' FSL & 400' FWL Sec. 28 21S 37E, Unit Letter L, NW/4 SW/4 Lea County, New Mexico

### OFFSET OPERATORS, WORKING INTEREST OWNERS

1. Stephens & Johnson Operating Co. Operator/100% WI P. O. Box 2249 Wichita Falls, TX 76307

| District I                                                                                                | h Ushka Ni                                                         | A 80740                   |                                     | Energy,      | State of N<br>Minerals &              |                                               | exico<br>ral Resources              | 01                                    |                    | Form C-101<br>May 27, 2004             |
|-----------------------------------------------------------------------------------------------------------|--------------------------------------------------------------------|---------------------------|-------------------------------------|--------------|---------------------------------------|-----------------------------------------------|-------------------------------------|---------------------------------------|--------------------|----------------------------------------|
| 1625 N. French Dr , Hobbs, NM 88240   District II   1301 W Grand Avenue, Artesia, NM 88210   District III |                                                                    |                           |                                     | vation       | Division                              | K                                             | Submit to approp                    | priate District Office                |                    |                                        |
| 1000 Rio Brazos Rd , Aztec, NM 87410 1220 S. S                                                            |                                                                    |                           |                                     |              | 1220 S. St                            |                                               |                                     |                                       |                    |                                        |
|                                                                                                           | District IV<br>1220 S. St Francis Dr., Santa Fe, NM 87505 Santa Fe |                           |                                     |              |                                       | NM                                            | 87505                               |                                       | AME                | ENDED REPORT                           |
| APPLIC                                                                                                    | CATION                                                             | FOR P                     | ERMIT T                             | 'O DRI       | LL, RE-E                              | NTE                                           | R, DEEPEN, 1                        | PLUGBAC                               | CK, OR ADI         | ) A ZONE                               |
|                                                                                                           |                                                                    | 'Ot                       | perator Name an                     | d Address    |                                       |                                               | <sup>2</sup> OGRID Number<br>019958 |                                       |                    | r                                      |
| Stephens &                                                                                                |                                                                    |                           | -                                   |              |                                       |                                               |                                     | <sup>3</sup> API Number               |                    |                                        |
| P.O. Box 22                                                                                               |                                                                    | ita Fall                  | s, Texas                            | 76307-22     |                                       | News                                          |                                     | 30- 25-24268<br><sup>6</sup> Well No. |                    |                                        |
| 303170/32                                                                                                 | rty Code<br>449                                                    |                           | Central                             | Drinkar      | Property                              |                                               | hamed Carson #                      | 26)                                   | °we                | 2 .                                    |
|                                                                                                           | /                                                                  | <sup>9</sup> Proposed     |                                     |              |                                       | 1                                             |                                     | <sup>10</sup> Proposed                |                    |                                        |
| Penrose                                                                                                   | -Skelly-C                                                          | rayburg                   | (formerly                           | San Adn      |                                       |                                               |                                     | nt; Yates-7                           | Rvs Queen          |                                        |
| <b></b>                                                                                                   |                                                                    |                           |                                     | <u>τ ·</u>   | <sup>7</sup> Surface                  |                                               | I T                                 |                                       |                    |                                        |
| UL or lot no                                                                                              | Section                                                            | Township                  | Range                               | Lot Idn      |                                       |                                               | North/South Line                    | Feet from the                         | East/West line     | County                                 |
| L                                                                                                         | 28                                                                 | 215                       |                                     | l            |                                       |                                               | South                               | 400                                   | West               | Lea                                    |
|                                                                                                           | 1                                                                  | 1                         |                                     | 1            |                                       |                                               | Different From                      |                                       | E (NV-)            | Country                                |
| UL or lot no                                                                                              | Section                                                            | Township                  | Range                               | Lot Idn      | Feet from                             | ine                                           | North/South Line                    | Feet from the                         | East/West line     | County                                 |
| ۱ <u> </u>                                                                                                | .1                                                                 | L                         | <b>f</b>                            | A            | dditional W                           | Vell L                                        | ocation                             | 1121314                               | 11576              |                                        |
| <sup>11</sup> Work Ty                                                                                     | pe Code                                                            |                           | <sup>12</sup> Well Type Cod         | le           | 13 Cable/                             | Rotary                                        | 14 Lease                            | Type Code                             | 15 Ground L        | evel Elevation                         |
|                                                                                                           | letion                                                             |                           | Oil                                 | <del></del>  | 18 Form                               | ////                                          |                                     |                                       |                    |                                        |
| <sup>16</sup> Mult                                                                                        | ipie                                                               | 1                         | <sup>17</sup> Proposed Dept<br>5000 | n            | ·· Form                               | ation                                         |                                     | NOV 2                                 | 23                 | id Date                                |
| Depth to ground                                                                                           | water                                                              |                           |                                     | Distance fr  | om nearest fresh                      | water w                                       | vell                                | Hor                                   | rest surface water |                                        |
| Pit Liner Syr                                                                                             | nthetic                                                            | mils                      | thick Clay                          | /□           | Pit Volume                            |                                               | bbls Drilling Metho                 | A                                     |                    |                                        |
|                                                                                                           | oop System                                                         | x                         |                                     | (            |                                       | Fresh W                                       |                                     | CEDiesel/                             | Oil-Based          | Gas/Air                                |
|                                                                                                           |                                                                    |                           | 2i                                  | ronose       | d Casing a                            | nd Ce                                         | ment Program                        |                                       |                    | <u></u>                                |
| Hole S                                                                                                    | ıze                                                                | Ca                        | sing Size                           |              | weight/foot                           |                                               | Setting Depth                       | Sacks of Cem                          | ent Es             | timated TOC                            |
| 17                                                                                                        |                                                                    | 1                         | 3 3/8                               |              | 48                                    |                                               | 1241                                | 920                                   |                    | Surf                                   |
| 12 1                                                                                                      | <u>.</u>                                                           |                           | 5/8                                 | 32.          | 3,36,40                               |                                               | 4999                                | 700                                   |                    | 2148                                   |
| 9 5/                                                                                                      |                                                                    | 1                         | 7                                   |              | 26                                    | 1                                             | 2476                                | 1900                                  |                    | Surf                                   |
| 9 5/8                                                                                                     |                                                                    | 1                         | 5                                   |              | 15.5                                  |                                               | 3912                                | 620                                   | Surf               |                                        |
|                                                                                                           |                                                                    |                           |                                     |              |                                       |                                               |                                     | 020                                   |                    | 541                                    |
| Describe the blow                                                                                         | out preventio                                                      | n program, 1              | if any Use addi                     | tional sheet |                                       | -                                             | Approval f<br>Produce L             | for Recomp                            |                    |                                        |
| Permit E<br>Date                                                                                          | Unless                                                             | Plug                      | Underway<br>back                    |              |                                       |                                               | In Santa F                          | e.                                    |                    | on is approvec                         |
| <sup>23</sup> I hereby certify<br>my knowledge and<br>constructed acco                                    | d belief I fur<br>rding to NM                                      | ther certify<br>OCD guide | that the drilling                   | g pit will b | e                                     | Appro                                         | wed by:                             |                                       | ION DIVISIO        | ŌN Ō                                   |
| an (attached) alternative OCD-approved plan                                                               |                                                                    |                           |                                     |              |                                       | L. ppi0                                       | : Chus                              | telle                                 | am                 |                                        |
| -                                                                                                         | Printed name: Bob Gilmore                                          |                           |                                     |              |                                       | Title: OC DISTRICT SUPERVISOR/GENERAL MANAGER |                                     |                                       |                    | NAGER                                  |
| Title: Pe                                                                                                 | etroleum                                                           | Engineer                  |                                     |              |                                       | Appro                                         | val Date: JAN (                     | ) 3 2008 E                            | Expiration Date:   | ······································ |
| E-mail Address:                                                                                           | bgilmore                                                           | @sjoc.ne                  | t                                   |              |                                       |                                               |                                     |                                       |                    |                                        |
| Date:                                                                                                     | . <u></u>                                                          |                           | Phone:                              |              | · · · · · · · · · · · · · · · · · · · | Condi                                         | tions of Approval:                  |                                       |                    |                                        |
| Nov. 7, 2007 940-723-2166                                                                                 |                                                                    |                           |                                     |              | Attached                              |                                               |                                     |                                       |                    |                                        |