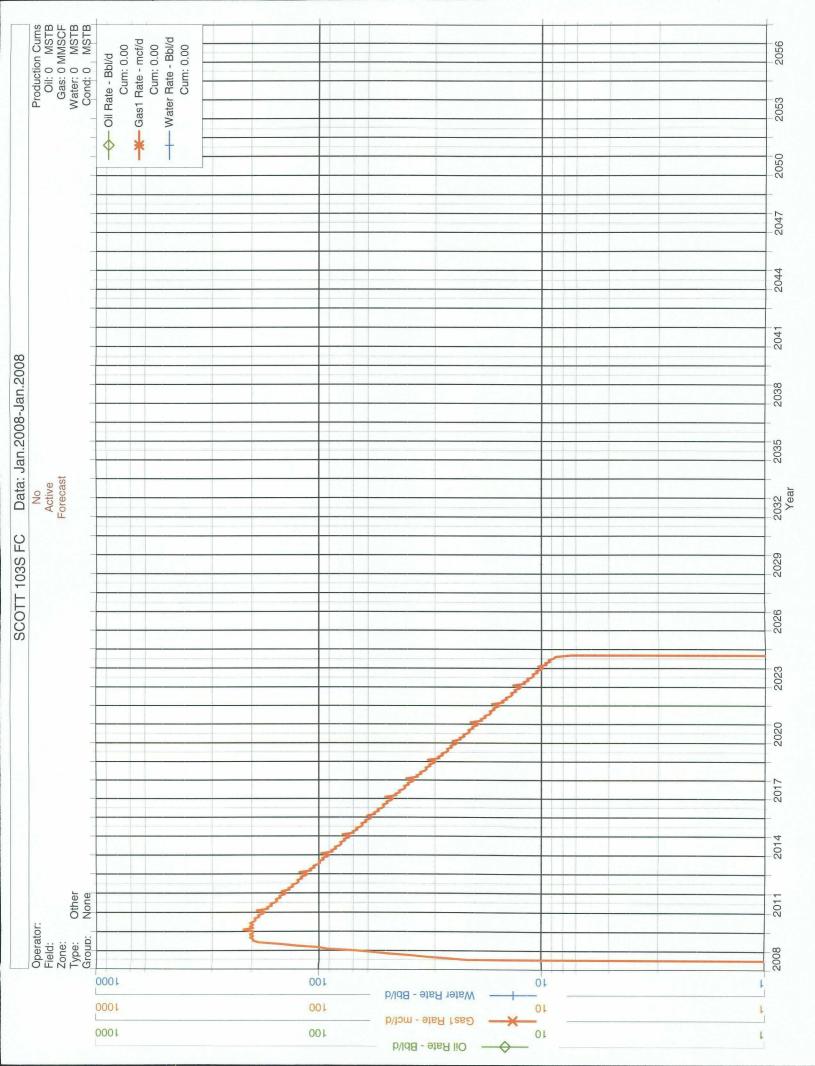

 $E\text{-}MAIL\ ADDRESS \underline{\qquad Ryan.M.Frost@conocophillips.com}$ 

Scott 103S Unit J, Section 12, T030N, R012W

The Scott 103S is a Fruitland Coal and Fruitland Sand newdrill. A cased hole neutron log will be run prior to completion to identify the Fruitland Sand and Fruitland Coal zones. If the Fruitland Sand and Fruitland Coal horizons can be isolated, a separator test will be performed and the allocation will be assigned with results using the subtraction method applied to the rate. In the event that the Fruitland Sand and Fruitland Coal can not be tested separately, a volumetric calculation will be performed to determine the allocation percentages between the Fruitland Coal and Fruitland Sand. All documentation will be submitted to the Aztec NMOCD office.