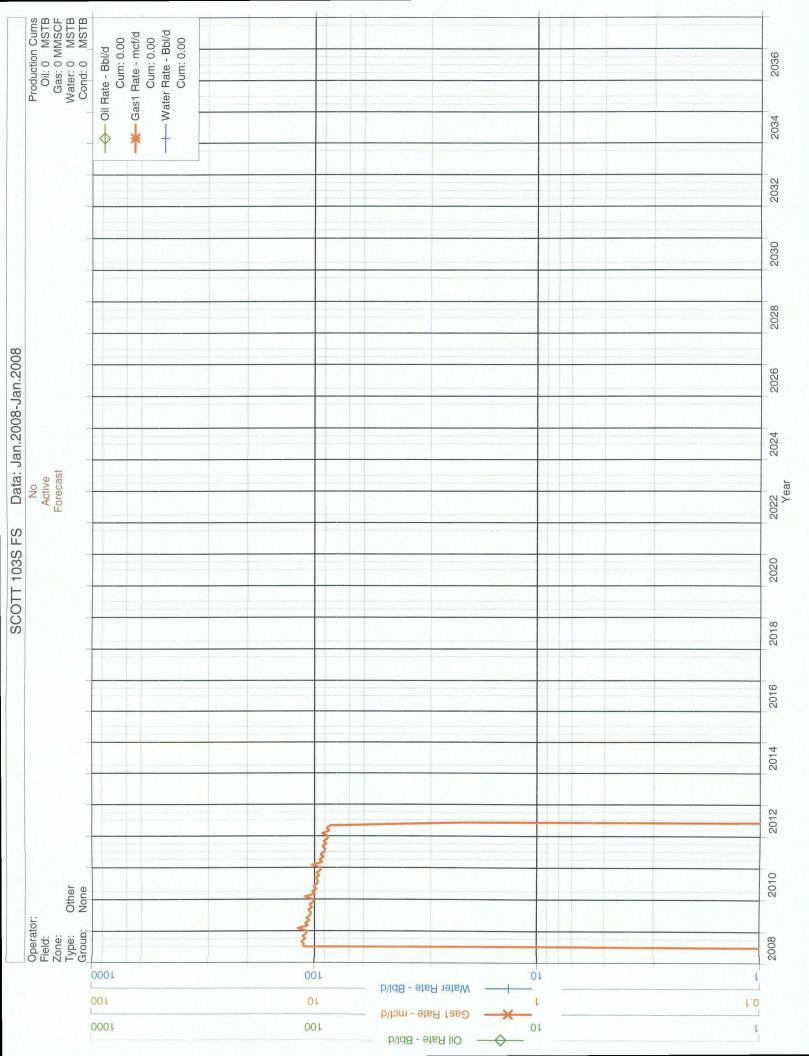

 $E\text{-}MAIL\ ADDRESS \underline{\qquad Ryan.M.Frost@conocophillips.com}$ 

Scott 103S Unit J, Section 12, T030N, R012W

The Scott 103S is a Fruitland Coal and Fruitland Sand newdrill. A cased hole neutron log will be run prior to completion to identify the Fruitland Sand and Fruitland Coal zones. If the Fruitland Sand and Fruitland Coal horizons can be isolated, a separator test will be performed and the allocation will be assigned with results using the subtraction method applied to the rate. In the event that the Fruitland Sand and Fruitland Coal can not be tested separately, a volumetric calculation will be performed to determine the allocation percentages between the Fruitland Coal and Fruitland Sand. All documentation will be submitted to the Aztec NMOCD office.