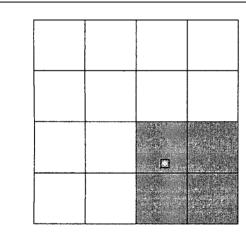

#### WELL LOCATION AND ACREAGE DEDICATION PLAT

| 1. API Number    | 2. Pool Code         | 1 Name           |  |  |
|------------------|----------------------|------------------|--|--|
| 30-045-34557     | 76600                | TLAND SAND (GAS) |  |  |
| 4. Property Code | 5. Prope             | 6. Well No.      |  |  |
| 7493             | SCC                  | 103S             |  |  |
| 7. OGRID No.     | 8. Operat            | 9. Elevation     |  |  |
| 14538            | BURLINGTON RESOURCES | 5683             |  |  |

10. Surface Location

| UL - Lot | Section | Township | Range | Lot Idn | Feet From | N/S Line | Feet From | E/W Line | County   |  |
|----------|---------|----------|-------|---------|-----------|----------|-----------|----------|----------|--|
| J        | 12      | 30N      | 12W   |         | 1595      | S        | 1915      | E        | SAN JUAN |  |

11. Bottom Hole Location If Different From Surface

| UL - Lot            | Section | Township | Range             | Lot I | dn  | Feet From       | N/S L | ine | Feet From | E/W Line      | County |
|---------------------|---------|----------|-------------------|-------|-----|-----------------|-------|-----|-----------|---------------|--------|
| 12. Dedicated Acres |         | 13.      | Joinst or Instill | T     | 14. | Consolidation ( | Code  |     |           | 15. Order No. |        |
| 160.00              |         |          |                   |       |     |                 |       |     |           |               |        |