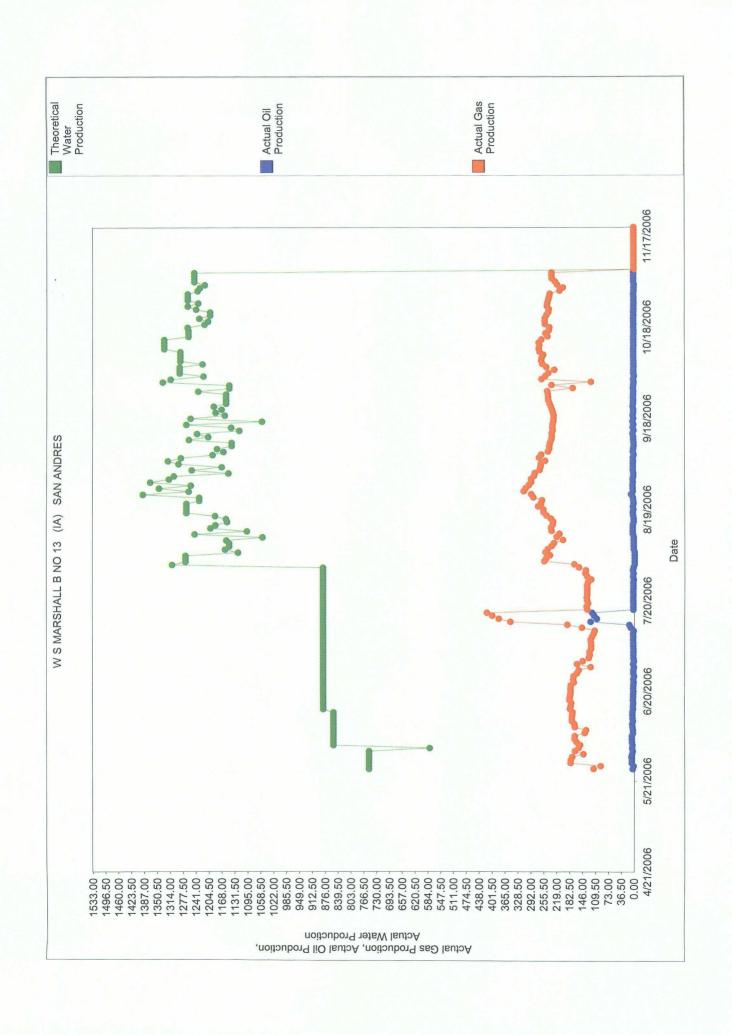

# **Oil Conservation Division**

1220 South St. Francis Dr. Santa Fe, New Mexico 87505

APPLICATION TYPE \_\_X\_Single Well Establish Pre-Approved Pools

| District IV 1220 S. St. Francis Dr., Santa Fe, NM 87505                                                                                                                                                                                                                                                                                                                                                                                                                                                                                                                                                                                                                                                                                                                                                                                                                                                                                                                                                                                                                                                                                                                                                                                                                                                                                                                                                                                                                                                                                                                                                                                                                                                                                                                                                                                                                                                                                                                                                                                                                                                                        | APPLICATION FOR DO                                                                                                                                                                                                                                                                                                                                    | EXISTING WELLBORE  X Yes No                                                                                                                                                            |                                                                                                            |  |
|--------------------------------------------------------------------------------------------------------------------------------------------------------------------------------------------------------------------------------------------------------------------------------------------------------------------------------------------------------------------------------------------------------------------------------------------------------------------------------------------------------------------------------------------------------------------------------------------------------------------------------------------------------------------------------------------------------------------------------------------------------------------------------------------------------------------------------------------------------------------------------------------------------------------------------------------------------------------------------------------------------------------------------------------------------------------------------------------------------------------------------------------------------------------------------------------------------------------------------------------------------------------------------------------------------------------------------------------------------------------------------------------------------------------------------------------------------------------------------------------------------------------------------------------------------------------------------------------------------------------------------------------------------------------------------------------------------------------------------------------------------------------------------------------------------------------------------------------------------------------------------------------------------------------------------------------------------------------------------------------------------------------------------------------------------------------------------------------------------------------------------|-------------------------------------------------------------------------------------------------------------------------------------------------------------------------------------------------------------------------------------------------------------------------------------------------------------------------------------------------------|----------------------------------------------------------------------------------------------------------------------------------------------------------------------------------------|------------------------------------------------------------------------------------------------------------|--|
| Marathon Oil Compar                                                                                                                                                                                                                                                                                                                                                                                                                                                                                                                                                                                                                                                                                                                                                                                                                                                                                                                                                                                                                                                                                                                                                                                                                                                                                                                                                                                                                                                                                                                                                                                                                                                                                                                                                                                                                                                                                                                                                                                                                                                                                                            |                                                                                                                                                                                                                                                                                                                                                       | Texas 77253-3487                                                                                                                                                                       |                                                                                                            |  |
| Marshall "B"                                                                                                                                                                                                                                                                                                                                                                                                                                                                                                                                                                                                                                                                                                                                                                                                                                                                                                                                                                                                                                                                                                                                                                                                                                                                                                                                                                                                                                                                                                                                                                                                                                                                                                                                                                                                                                                                                                                                                                                                                                                                                                                   | 13 L                                                                                                                                                                                                                                                                                                                                                  | iress<br>27 21S 37E                                                                                                                                                                    | Lea                                                                                                        |  |
| Lease                                                                                                                                                                                                                                                                                                                                                                                                                                                                                                                                                                                                                                                                                                                                                                                                                                                                                                                                                                                                                                                                                                                                                                                                                                                                                                                                                                                                                                                                                                                                                                                                                                                                                                                                                                                                                                                                                                                                                                                                                                                                                                                          | Well No. Unit Letter-                                                                                                                                                                                                                                                                                                                                 | Section-Township-Range                                                                                                                                                                 | County                                                                                                     |  |
| OGRID No. 14021 Property Co                                                                                                                                                                                                                                                                                                                                                                                                                                                                                                                                                                                                                                                                                                                                                                                                                                                                                                                                                                                                                                                                                                                                                                                                                                                                                                                                                                                                                                                                                                                                                                                                                                                                                                                                                                                                                                                                                                                                                                                                                                                                                                    | ode 6428 API No. 30-0                                                                                                                                                                                                                                                                                                                                 | )25-37592 Lease Type:                                                                                                                                                                  | Federal State X Fee                                                                                        |  |
| DATA ELEMENT                                                                                                                                                                                                                                                                                                                                                                                                                                                                                                                                                                                                                                                                                                                                                                                                                                                                                                                                                                                                                                                                                                                                                                                                                                                                                                                                                                                                                                                                                                                                                                                                                                                                                                                                                                                                                                                                                                                                                                                                                                                                                                                   | UPPER ZONE                                                                                                                                                                                                                                                                                                                                            | INTERMEDIATE ZONE                                                                                                                                                                      | LOWERZONE                                                                                                  |  |
| Pool Name                                                                                                                                                                                                                                                                                                                                                                                                                                                                                                                                                                                                                                                                                                                                                                                                                                                                                                                                                                                                                                                                                                                                                                                                                                                                                                                                                                                                                                                                                                                                                                                                                                                                                                                                                                                                                                                                                                                                                                                                                                                                                                                      | Penrose Skelly Grayburg                                                                                                                                                                                                                                                                                                                               |                                                                                                                                                                                        | Hare San Andres                                                                                            |  |
| Pool Code                                                                                                                                                                                                                                                                                                                                                                                                                                                                                                                                                                                                                                                                                                                                                                                                                                                                                                                                                                                                                                                                                                                                                                                                                                                                                                                                                                                                                                                                                                                                                                                                                                                                                                                                                                                                                                                                                                                                                                                                                                                                                                                      | 50350                                                                                                                                                                                                                                                                                                                                                 |                                                                                                                                                                                        | 78080                                                                                                      |  |
| Top and Bottom of Pay Section (Perforated or Open-Hole Interval)                                                                                                                                                                                                                                                                                                                                                                                                                                                                                                                                                                                                                                                                                                                                                                                                                                                                                                                                                                                                                                                                                                                                                                                                                                                                                                                                                                                                                                                                                                                                                                                                                                                                                                                                                                                                                                                                                                                                                                                                                                                               | 3682' - 3876'                                                                                                                                                                                                                                                                                                                                         |                                                                                                                                                                                        | 3996' - 4130'                                                                                              |  |
| Method of Production (Flowing or Artificial Lift)                                                                                                                                                                                                                                                                                                                                                                                                                                                                                                                                                                                                                                                                                                                                                                                                                                                                                                                                                                                                                                                                                                                                                                                                                                                                                                                                                                                                                                                                                                                                                                                                                                                                                                                                                                                                                                                                                                                                                                                                                                                                              | Pumping                                                                                                                                                                                                                                                                                                                                               |                                                                                                                                                                                        | Pumping                                                                                                    |  |
| Bottomhole Pressure (Note: Pressure data will not be required if the bottom perforation in the lower zone is within 150% of the depth of the top perforation in the upper zone)                                                                                                                                                                                                                                                                                                                                                                                                                                                                                                                                                                                                                                                                                                                                                                                                                                                                                                                                                                                                                                                                                                                                                                                                                                                                                                                                                                                                                                                                                                                                                                                                                                                                                                                                                                                                                                                                                                                                                | _                                                                                                                                                                                                                                                                                                                                                     |                                                                                                                                                                                        | ~                                                                                                          |  |
| Oil Gravity or Gas BTU<br>(Degree API or Gas BTU)                                                                                                                                                                                                                                                                                                                                                                                                                                                                                                                                                                                                                                                                                                                                                                                                                                                                                                                                                                                                                                                                                                                                                                                                                                                                                                                                                                                                                                                                                                                                                                                                                                                                                                                                                                                                                                                                                                                                                                                                                                                                              | 35.9                                                                                                                                                                                                                                                                                                                                                  |                                                                                                                                                                                        | 32.8                                                                                                       |  |
| Producing, Shut-In or<br>New Zone                                                                                                                                                                                                                                                                                                                                                                                                                                                                                                                                                                                                                                                                                                                                                                                                                                                                                                                                                                                                                                                                                                                                                                                                                                                                                                                                                                                                                                                                                                                                                                                                                                                                                                                                                                                                                                                                                                                                                                                                                                                                                              | Producing                                                                                                                                                                                                                                                                                                                                             |                                                                                                                                                                                        | Shut In                                                                                                    |  |
| Date and Oil/Gas/Water Rates of Last Production. (Note: For new zones with no production history, applicant shall be required to attach production estimates and supporting data.)                                                                                                                                                                                                                                                                                                                                                                                                                                                                                                                                                                                                                                                                                                                                                                                                                                                                                                                                                                                                                                                                                                                                                                                                                                                                                                                                                                                                                                                                                                                                                                                                                                                                                                                                                                                                                                                                                                                                             | Date: 12/5/07 Rates: 12.2 bbl, 128 mcf                                                                                                                                                                                                                                                                                                                | Date:                                                                                                                                                                                  | Date: 11/2/06 Rates: 1.5 bbls, 243 mcf                                                                     |  |
| Fixed Allocation Percentage                                                                                                                                                                                                                                                                                                                                                                                                                                                                                                                                                                                                                                                                                                                                                                                                                                                                                                                                                                                                                                                                                                                                                                                                                                                                                                                                                                                                                                                                                                                                                                                                                                                                                                                                                                                                                                                                                                                                                                                                                                                                                                    | Oil Gas                                                                                                                                                                                                                                                                                                                                               | Oil Gas                                                                                                                                                                                | Oil Gas                                                                                                    |  |
| (Note: If allocation is based upon something other<br>than current or past production, supporting data or<br>explanation will be required.)                                                                                                                                                                                                                                                                                                                                                                                                                                                                                                                                                                                                                                                                                                                                                                                                                                                                                                                                                                                                                                                                                                                                                                                                                                                                                                                                                                                                                                                                                                                                                                                                                                                                                                                                                                                                                                                                                                                                                                                    | 89 % 34 %                                                                                                                                                                                                                                                                                                                                             | % %                                                                                                                                                                                    | 11 % 66 %                                                                                                  |  |
|                                                                                                                                                                                                                                                                                                                                                                                                                                                                                                                                                                                                                                                                                                                                                                                                                                                                                                                                                                                                                                                                                                                                                                                                                                                                                                                                                                                                                                                                                                                                                                                                                                                                                                                                                                                                                                                                                                                                                                                                                                                                                                                                | ADDITION                                                                                                                                                                                                                                                                                                                                              | NAL DATA                                                                                                                                                                               |                                                                                                            |  |
| Are all working, royalty and overriding If not, have all working, royalty and over Are all produced fluids from all commit Will commingling decrease the value of If this well is on, or communitized with or the United States Bureau of Land Manna NMOCD Reference Case No. applicable Attachments:  C-102 for each zone to be comming Production curve for each zone for For zones with no production histor Data to support allocation method of Notification list of working, royalty Any additional statements, data or content of the statement of the support allocation is the support and statements, data or content of the support and support and statements, data or content of the support and | erriding royalty interest owners bee ingled zones compatible with each of production?  , state or federal lands, has either the inagement been notified in writing the tothis well:  led showing its spacing unit and act at least one year. (If not available, ity, estimated production rates and surformula.  and overriding royalty interests for | the notified by certified mail?  The Commissioner of Public Lands of this application?  N/A  N/A  reage dedication.  attach explanation.)  upporting data.  r uncommon interest cases. | Yes         X         No           Yes         X         No           Yes         No         X   Yes No No |  |
|                                                                                                                                                                                                                                                                                                                                                                                                                                                                                                                                                                                                                                                                                                                                                                                                                                                                                                                                                                                                                                                                                                                                                                                                                                                                                                                                                                                                                                                                                                                                                                                                                                                                                                                                                                                                                                                                                                                                                                                                                                                                                                                                | PRE-APPRO                                                                                                                                                                                                                                                                                                                                             | VED POOLS                                                                                                                                                                              |                                                                                                            |  |
| If application is                                                                                                                                                                                                                                                                                                                                                                                                                                                                                                                                                                                                                                                                                                                                                                                                                                                                                                                                                                                                                                                                                                                                                                                                                                                                                                                                                                                                                                                                                                                                                                                                                                                                                                                                                                                                                                                                                                                                                                                                                                                                                                              | to establish Pre-Approved Pools, th                                                                                                                                                                                                                                                                                                                   | e following additional information wi                                                                                                                                                  | ll be required:                                                                                            |  |
| List of other orders approving downhole<br>List of all operators within the proposed<br>Proof that all operators within the propo-<br>Bottomhole pressure data.                                                                                                                                                                                                                                                                                                                                                                                                                                                                                                                                                                                                                                                                                                                                                                                                                                                                                                                                                                                                                                                                                                                                                                                                                                                                                                                                                                                                                                                                                                                                                                                                                                                                                                                                                                                                                                                                                                                                                                | Pre-Approved Pools                                                                                                                                                                                                                                                                                                                                    |                                                                                                                                                                                        |                                                                                                            |  |
| I hereby certify that the information                                                                                                                                                                                                                                                                                                                                                                                                                                                                                                                                                                                                                                                                                                                                                                                                                                                                                                                                                                                                                                                                                                                                                                                                                                                                                                                                                                                                                                                                                                                                                                                                                                                                                                                                                                                                                                                                                                                                                                                                                                                                                          | _                                                                                                                                                                                                                                                                                                                                                     | he best of my knowledge and belie                                                                                                                                                      | / / -                                                                                                      |  |