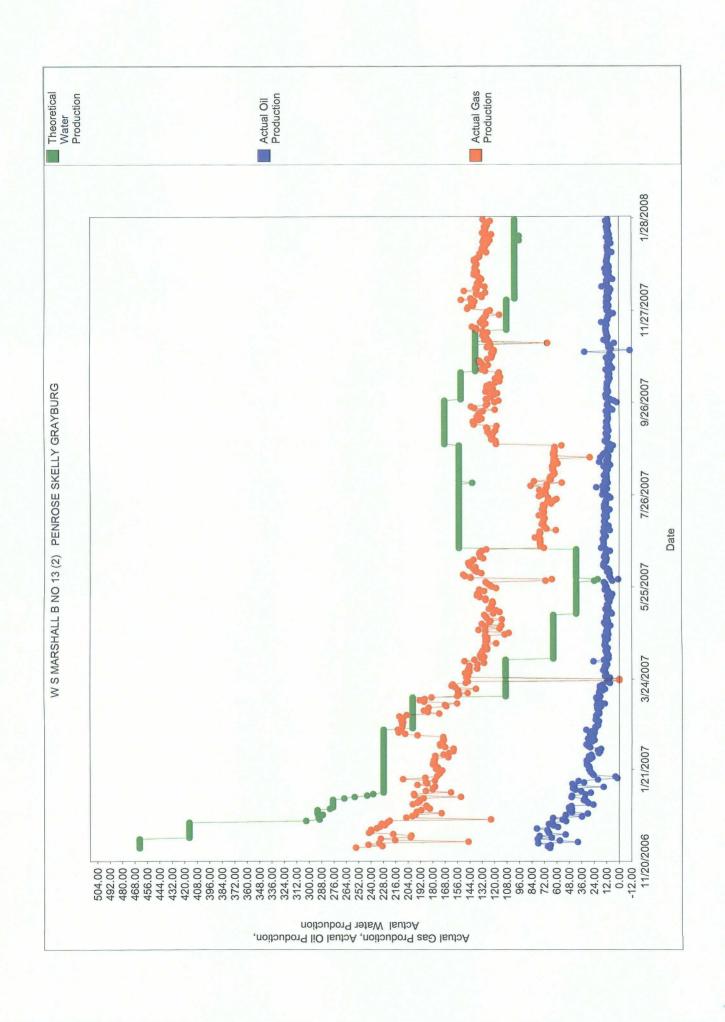

# **Oil Conservation Division**

1220 South St. Francis Dr. Santa Fe, New Mexico 87505

APPLICATION TYPE \_\_X\_Single Well Establish Pre-Approved Pools

| District IV 1220 S. St. Francis Dr., Santa Fe, NM 87505                                                                                                                                                                                                                                                                                                                                                                                                                                                                                                                                                                                                                                                                                                                                                                                                                                                                                                                                                                                                                                                                                                                                                                                                                                                                                                                                                                                                                                                                                                                                                                                                                                                                                                                                                                                                                                                                                                                                                                                                                                                                        | APPLICATION FOR DO                                                                                                                                                                                                                                                                                                                                    | EXISTING WELLBORE  X Yes No                                                                                                                                                            |                                                                                                            |  |
|--------------------------------------------------------------------------------------------------------------------------------------------------------------------------------------------------------------------------------------------------------------------------------------------------------------------------------------------------------------------------------------------------------------------------------------------------------------------------------------------------------------------------------------------------------------------------------------------------------------------------------------------------------------------------------------------------------------------------------------------------------------------------------------------------------------------------------------------------------------------------------------------------------------------------------------------------------------------------------------------------------------------------------------------------------------------------------------------------------------------------------------------------------------------------------------------------------------------------------------------------------------------------------------------------------------------------------------------------------------------------------------------------------------------------------------------------------------------------------------------------------------------------------------------------------------------------------------------------------------------------------------------------------------------------------------------------------------------------------------------------------------------------------------------------------------------------------------------------------------------------------------------------------------------------------------------------------------------------------------------------------------------------------------------------------------------------------------------------------------------------------|-------------------------------------------------------------------------------------------------------------------------------------------------------------------------------------------------------------------------------------------------------------------------------------------------------------------------------------------------------|----------------------------------------------------------------------------------------------------------------------------------------------------------------------------------------|------------------------------------------------------------------------------------------------------------|--|
| Marathon Oil Compar                                                                                                                                                                                                                                                                                                                                                                                                                                                                                                                                                                                                                                                                                                                                                                                                                                                                                                                                                                                                                                                                                                                                                                                                                                                                                                                                                                                                                                                                                                                                                                                                                                                                                                                                                                                                                                                                                                                                                                                                                                                                                                            |                                                                                                                                                                                                                                                                                                                                                       | Texas 77253-3487                                                                                                                                                                       |                                                                                                            |  |
| Marshall "B"                                                                                                                                                                                                                                                                                                                                                                                                                                                                                                                                                                                                                                                                                                                                                                                                                                                                                                                                                                                                                                                                                                                                                                                                                                                                                                                                                                                                                                                                                                                                                                                                                                                                                                                                                                                                                                                                                                                                                                                                                                                                                                                   | 13 L                                                                                                                                                                                                                                                                                                                                                  | iress<br>27 21S 37E                                                                                                                                                                    | Lea                                                                                                        |  |
| Lease                                                                                                                                                                                                                                                                                                                                                                                                                                                                                                                                                                                                                                                                                                                                                                                                                                                                                                                                                                                                                                                                                                                                                                                                                                                                                                                                                                                                                                                                                                                                                                                                                                                                                                                                                                                                                                                                                                                                                                                                                                                                                                                          | Well No. Unit Letter-                                                                                                                                                                                                                                                                                                                                 | Section-Township-Range                                                                                                                                                                 | County                                                                                                     |  |
| OGRID No. 14021 Property Co                                                                                                                                                                                                                                                                                                                                                                                                                                                                                                                                                                                                                                                                                                                                                                                                                                                                                                                                                                                                                                                                                                                                                                                                                                                                                                                                                                                                                                                                                                                                                                                                                                                                                                                                                                                                                                                                                                                                                                                                                                                                                                    | ode 6428 API No. 30-0                                                                                                                                                                                                                                                                                                                                 | )25-37592 Lease Type:                                                                                                                                                                  | Federal State X Fee                                                                                        |  |
| DATA ELEMENT                                                                                                                                                                                                                                                                                                                                                                                                                                                                                                                                                                                                                                                                                                                                                                                                                                                                                                                                                                                                                                                                                                                                                                                                                                                                                                                                                                                                                                                                                                                                                                                                                                                                                                                                                                                                                                                                                                                                                                                                                                                                                                                   | UPPER ZONE                                                                                                                                                                                                                                                                                                                                            | INTERMEDIATE ZONE                                                                                                                                                                      | LOWERZONE                                                                                                  |  |
| Pool Name                                                                                                                                                                                                                                                                                                                                                                                                                                                                                                                                                                                                                                                                                                                                                                                                                                                                                                                                                                                                                                                                                                                                                                                                                                                                                                                                                                                                                                                                                                                                                                                                                                                                                                                                                                                                                                                                                                                                                                                                                                                                                                                      | Penrose Skelly Grayburg                                                                                                                                                                                                                                                                                                                               |                                                                                                                                                                                        | Hare San Andres                                                                                            |  |
| Pool Code                                                                                                                                                                                                                                                                                                                                                                                                                                                                                                                                                                                                                                                                                                                                                                                                                                                                                                                                                                                                                                                                                                                                                                                                                                                                                                                                                                                                                                                                                                                                                                                                                                                                                                                                                                                                                                                                                                                                                                                                                                                                                                                      | 50350                                                                                                                                                                                                                                                                                                                                                 |                                                                                                                                                                                        | 78080                                                                                                      |  |
| Top and Bottom of Pay Section (Perforated or Open-Hole Interval)                                                                                                                                                                                                                                                                                                                                                                                                                                                                                                                                                                                                                                                                                                                                                                                                                                                                                                                                                                                                                                                                                                                                                                                                                                                                                                                                                                                                                                                                                                                                                                                                                                                                                                                                                                                                                                                                                                                                                                                                                                                               | 3682' - 3876'                                                                                                                                                                                                                                                                                                                                         |                                                                                                                                                                                        | 3996' - 4130'                                                                                              |  |
| Method of Production (Flowing or Artificial Lift)                                                                                                                                                                                                                                                                                                                                                                                                                                                                                                                                                                                                                                                                                                                                                                                                                                                                                                                                                                                                                                                                                                                                                                                                                                                                                                                                                                                                                                                                                                                                                                                                                                                                                                                                                                                                                                                                                                                                                                                                                                                                              | Pumping                                                                                                                                                                                                                                                                                                                                               |                                                                                                                                                                                        | Pumping                                                                                                    |  |
| Bottomhole Pressure (Note: Pressure data will not be required if the bottom perforation in the lower zone is within 150% of the depth of the top perforation in the upper zone)                                                                                                                                                                                                                                                                                                                                                                                                                                                                                                                                                                                                                                                                                                                                                                                                                                                                                                                                                                                                                                                                                                                                                                                                                                                                                                                                                                                                                                                                                                                                                                                                                                                                                                                                                                                                                                                                                                                                                | _                                                                                                                                                                                                                                                                                                                                                     |                                                                                                                                                                                        | ~                                                                                                          |  |
| Oil Gravity or Gas BTU<br>(Degree API or Gas BTU)                                                                                                                                                                                                                                                                                                                                                                                                                                                                                                                                                                                                                                                                                                                                                                                                                                                                                                                                                                                                                                                                                                                                                                                                                                                                                                                                                                                                                                                                                                                                                                                                                                                                                                                                                                                                                                                                                                                                                                                                                                                                              | 35.9                                                                                                                                                                                                                                                                                                                                                  |                                                                                                                                                                                        | 32.8                                                                                                       |  |
| Producing, Shut-In or<br>New Zone                                                                                                                                                                                                                                                                                                                                                                                                                                                                                                                                                                                                                                                                                                                                                                                                                                                                                                                                                                                                                                                                                                                                                                                                                                                                                                                                                                                                                                                                                                                                                                                                                                                                                                                                                                                                                                                                                                                                                                                                                                                                                              | Producing                                                                                                                                                                                                                                                                                                                                             |                                                                                                                                                                                        | Shut In                                                                                                    |  |
| Date and Oil/Gas/Water Rates of Last Production. (Note: For new zones with no production history, applicant shall be required to attach production estimates and supporting data.)                                                                                                                                                                                                                                                                                                                                                                                                                                                                                                                                                                                                                                                                                                                                                                                                                                                                                                                                                                                                                                                                                                                                                                                                                                                                                                                                                                                                                                                                                                                                                                                                                                                                                                                                                                                                                                                                                                                                             | Date: 12/5/07 Rates: 12.2 bbl, 128 mcf                                                                                                                                                                                                                                                                                                                | Date:                                                                                                                                                                                  | Date: 11/2/06 Rates: 1.5 bbls, 243 mcf                                                                     |  |
| Fixed Allocation Percentage                                                                                                                                                                                                                                                                                                                                                                                                                                                                                                                                                                                                                                                                                                                                                                                                                                                                                                                                                                                                                                                                                                                                                                                                                                                                                                                                                                                                                                                                                                                                                                                                                                                                                                                                                                                                                                                                                                                                                                                                                                                                                                    | Oil Gas                                                                                                                                                                                                                                                                                                                                               | Oil Gas                                                                                                                                                                                | Oil Gas                                                                                                    |  |
| (Note: If allocation is based upon something other<br>than current or past production, supporting data or<br>explanation will be required.)                                                                                                                                                                                                                                                                                                                                                                                                                                                                                                                                                                                                                                                                                                                                                                                                                                                                                                                                                                                                                                                                                                                                                                                                                                                                                                                                                                                                                                                                                                                                                                                                                                                                                                                                                                                                                                                                                                                                                                                    | 89 % 34 %                                                                                                                                                                                                                                                                                                                                             | % %                                                                                                                                                                                    | 11 % 66 %                                                                                                  |  |
|                                                                                                                                                                                                                                                                                                                                                                                                                                                                                                                                                                                                                                                                                                                                                                                                                                                                                                                                                                                                                                                                                                                                                                                                                                                                                                                                                                                                                                                                                                                                                                                                                                                                                                                                                                                                                                                                                                                                                                                                                                                                                                                                | ADDITION                                                                                                                                                                                                                                                                                                                                              | NAL DATA                                                                                                                                                                               |                                                                                                            |  |
| Are all working, royalty and overriding If not, have all working, royalty and over Are all produced fluids from all commit Will commingling decrease the value of If this well is on, or communitized with or the United States Bureau of Land Manna NMOCD Reference Case No. applicable Attachments:  C-102 for each zone to be comming Production curve for each zone for For zones with no production histor Data to support allocation method of Notification list of working, royalty Any additional statements, data or content of the statement of the support allocation is the support and statements, data or content of the support and support and statements, data or content of the support and | erriding royalty interest owners bee ingled zones compatible with each of production?  , state or federal lands, has either the inagement been notified in writing the tothis well:  led showing its spacing unit and act at least one year. (If not available, ity, estimated production rates and surformula.  and overriding royalty interests for | the notified by certified mail?  The Commissioner of Public Lands of this application?  N/A  N/A  reage dedication.  attach explanation.)  upporting data.  r uncommon interest cases. | Yes         X         No           Yes         X         No           Yes         No         X   Yes No No |  |
|                                                                                                                                                                                                                                                                                                                                                                                                                                                                                                                                                                                                                                                                                                                                                                                                                                                                                                                                                                                                                                                                                                                                                                                                                                                                                                                                                                                                                                                                                                                                                                                                                                                                                                                                                                                                                                                                                                                                                                                                                                                                                                                                | PRE-APPRO                                                                                                                                                                                                                                                                                                                                             | VED POOLS                                                                                                                                                                              |                                                                                                            |  |
| If application is                                                                                                                                                                                                                                                                                                                                                                                                                                                                                                                                                                                                                                                                                                                                                                                                                                                                                                                                                                                                                                                                                                                                                                                                                                                                                                                                                                                                                                                                                                                                                                                                                                                                                                                                                                                                                                                                                                                                                                                                                                                                                                              | to establish Pre-Approved Pools, th                                                                                                                                                                                                                                                                                                                   | e following additional information wi                                                                                                                                                  | ll be required:                                                                                            |  |
| List of other orders approving downhole<br>List of all operators within the proposed<br>Proof that all operators within the propo-<br>Bottomhole pressure data.                                                                                                                                                                                                                                                                                                                                                                                                                                                                                                                                                                                                                                                                                                                                                                                                                                                                                                                                                                                                                                                                                                                                                                                                                                                                                                                                                                                                                                                                                                                                                                                                                                                                                                                                                                                                                                                                                                                                                                | Pre-Approved Pools                                                                                                                                                                                                                                                                                                                                    |                                                                                                                                                                                        |                                                                                                            |  |
| I hereby certify that the information                                                                                                                                                                                                                                                                                                                                                                                                                                                                                                                                                                                                                                                                                                                                                                                                                                                                                                                                                                                                                                                                                                                                                                                                                                                                                                                                                                                                                                                                                                                                                                                                                                                                                                                                                                                                                                                                                                                                                                                                                                                                                          | _                                                                                                                                                                                                                                                                                                                                                     | he best of my knowledge and belie                                                                                                                                                      | / / -                                                                                                      |  |