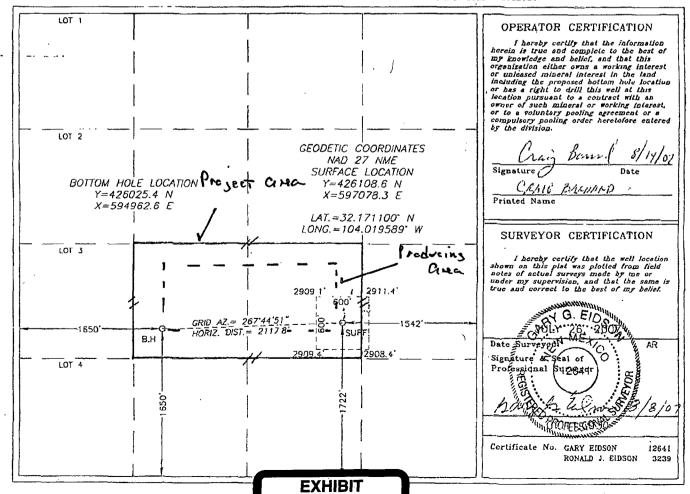

### Dear Mr. Fesmire:

Chesapeake Operating, Inc. ("Chesapeake") hereby seeks administrative approval pursuant to the provisions of Division Rules 104 and 111 of an unorthodox penetration point for its Diamond 31 Federal Well No. 2H. This well is located in Section 31, Township 24 South, Range 29 East, N.M.P.M., Eddy County, New Mexico and will be drilled to test the Delaware formation, Willow Lake Delaware Pool, from an unorthodox surface location 1722 feet from the South line and 1542 feet from the East line, intersecting the Delaware formation at an unorthodox penetration point 1722 feet from the South line and 1542 feet from the East line, and to a standard bottomhole location 1650 feet from the South and West lines of said Section 31, Eddy County, New Mexico. An 80-acre project area has been dedicated to this horizontal well consists comprised of the NE/4 SW/4 and the NW/4 SE/4 of Section 31.

This location is unorthodox because the Delaware formation under this acreage is governed by the Division's statewide rules which provide for wells on 40-acre spacing units to be located no closer than 330 feet to the outer boundary of the spacing unit. Division Rule 111 defines the "Penetration Point" as "the point where the wellbore penetrates the top of the pool from which it is intended to produce." The wellbore peentrates the Delaware formation at a point 1542 feet from the East line of Section 31

# HOLLAND&HART

which is only 222 feet from the eastern boundary of the project area for the well and is therefore 222 feet closer than allowed by Division rules.

Although the wellbore penetrates the top of the Delaware Mountain Group at an unorthodox location, the well will be at a standard location at the producing interval. The Bureau of Land Management required the surface location be moved from a standard location to avoid archaeological sites. Chesapeake penetrates the top of the Delaware at approximately 2,770 feet in the vertical portion of the well and then will kick-off at approximately 4,608 feet in the Cherry Canyon. Chesapeake is targeting the Willow Lake interval which is estimated at 5076 feet to 5122 feet. Therefore, once Chesapeake reaches the target formation, it will be at a standard location.

**Exhibit A** is a copy of the C-102 filed for this well. **Exhibit B** is a plat which shows the subject area and the 80-acre spacing unit/horizontal well project area for this well comprised of the NE/4 SW/4 and the NW/4 SE/4 of Section 31. The project area is comprised of one federal oil and gas lease.

#### Surface Location

| UL or lot No | Section | Township | Range | Lot Idn | Feet from the | North/South line | Feet from the | East/West line | County |
|--------------|---------|----------|-------|---------|---------------|------------------|---------------|----------------|--------|
| J            | 31      | 24−S     | 29-E  |         | 1722 .        | SOUTH            | 1542          | EAST           | EDDA   |

### Bottom Hole Location If Different From Surface

| 1    | UL or lot No.   | Section | Township   | Range      | Lot Idn | Feet from the | North/South line | Feet from the | East/West line | County |
|------|-----------------|---------|------------|------------|---------|---------------|------------------|---------------|----------------|--------|
|      | К               | 31      | 24-\$      | 29 · E     |         | 1650          | SOUTH            | 1650          | WEST           | EDDY   |
|      | Dedicated Acres | Joint o | r Infill C | noitabilor | Code Or | der No.       | <u> </u>         |               |                |        |
| 00 1 |                 |         |            | 1          |         |               |                  |               |                |        |