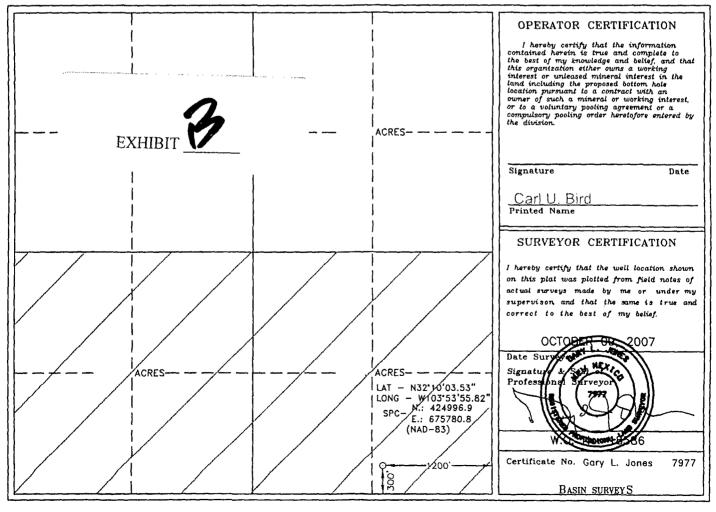

However, applicant has also decided to deepen the well to test the Morrow formation (wildcat Morrow) in order to determine Morrow potential in this area. The Morrow is spaced on statewide rules, with 320 acre spacing and wells to be located no closer than 660 feet to a quarter section line nor closer than 10 feet to a quarter-quarter section line. A Form C-102 is attached as Exhibit B.

#### State of New Mexico Energy, Minerals and Natural Resources Department

Form C-102 Revised October 12, 2005

Submit to Appropriate District Office State Lease - 4 Copies Fee Lease - 3 Copies

1220 South St. Francis Dr. Santa Fe, New Mexico 87505

#### WELL LOCATION AND ACREAGE DEDICATION PLAT Pool Code API Number Pool Name Wildcat (Morrow) 96070 **Property** Code Property Name Well Number POKER LAKE UNIT 296 001796 OGRID No. **Operator** Name Elevation 001801 BEPCO, L.P. 3241' Surface Location Feet from the North/South line UL or lot No. Township Lot Idn Feet from the East/West line Section Range County P SOUTH 32 24 S 30 E 300 1200 EAST EDDY Bottom Hole Location If Different From Surface UL or lot No. Section Township Range Lot Idn Feet from the North/South line Feet from the East/West line County Joint or Infill Consolidation Code Dedicated Acres Order No. 320 N