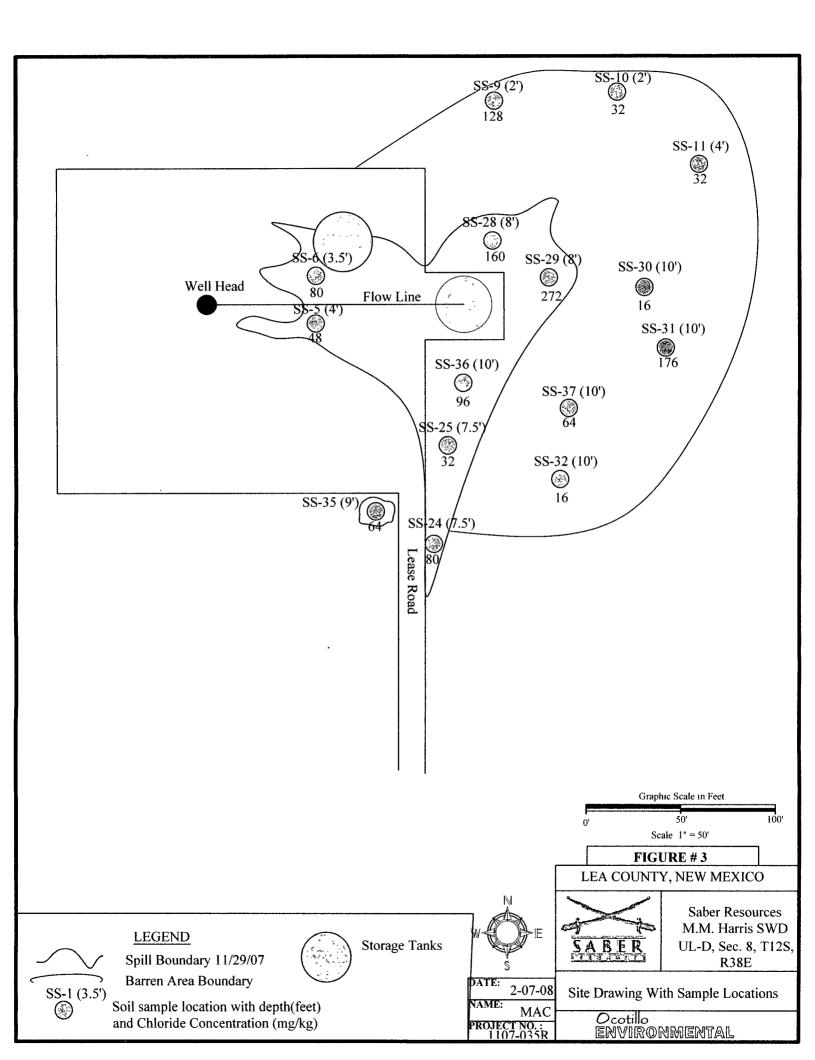

\* Attach Additional Sheets If Necessary

Phone: (432) 685-0169

11/29/07

HORIZ DELINGATION FOR CLEANUP. THIS IS A CRITICAL' DUE TO GUY DEPTA

DETHIN FULL VERTICAL &

Table 1: Summary of Laboratory Analysis of Soil Samples Saber Resources, M. M. Harris SWD Unit Letter D, Section 8, Township 12 South, Range 38 East Lea County, New Mexico

Page 1 of 2

| Depth<br>(feet BGS)<br>WQCC S |         | (>C12 - C28)       | l (ma/l/a)                       | (mg/kg)                                       | . (mg/kg)                                             | Chloride<br>(mg/kg)                                         |
|-------------------------------|---------|--------------------|----------------------------------|-----------------------------------------------|-------------------------------------------------------|-------------------------------------------------------------|
| WQCC S                        |         | (mg/kg)            | (mg/kg)                          | (mg/kg)                                       | (mg/kg)                                               | (ing/kg)                                                    |
|                               |         | (B'B)              | 100                              | 10                                            | 50                                                    | 250                                                         |
| 3.5                           | 2,880.0 | 6,250.0            | 9,130.0                          | <0.020                                        | 31.46                                                 | 2.240                                                       |
| 5.5                           | <10.0   | <10.0              | <20.0                            |                                               |                                                       | 1,710                                                       |
| 7.5                           |         |                    |                                  |                                               |                                                       | 80                                                          |
| 3.5                           | 281.0   | 1,540.0            | 1,821.0                          | <0.020                                        | 8.093                                                 | 2,350.                                                      |
| 5.5                           | <10.0   | <10.0              | <20.0                            |                                               |                                                       | 2,640                                                       |
| 7.5                           |         |                    |                                  |                                               |                                                       | 32                                                          |
| 3.5                           | 89.5    | 654.0              | 743.5                            | <0.020                                        | 1.30                                                  | 1,060                                                       |
| 6                             | <10.0   | <10.0              | <20.0                            |                                               |                                                       | 352                                                         |
| 9                             |         |                    |                                  |                                               |                                                       | 48                                                          |
| 10                            |         |                    |                                  |                                               |                                                       | 96                                                          |
| 3.5                           | <10.0   | <10.0              | <20.0                            |                                               |                                                       | 3,200                                                       |
| 6                             | 1,370.0 | 2,500.0            | 3,870.0                          | *                                             |                                                       | 4,160                                                       |
| 8                             | <10.0   | <10.0              | <20.0                            |                                               |                                                       | 48                                                          |
| 9                             |         |                    |                                  |                                               |                                                       | 64                                                          |
| 4                             | <10.0   | <10.0              | <20.0                            |                                               |                                                       | 48                                                          |
| 3.5                           | <10.0   | 11.0               | 11.0                             | ***                                           |                                                       | 80                                                          |
| 3                             | <50.0   | 1,720.0            | 1,720:0;                         | <0.020                                        | 2.08                                                  | 3,000                                                       |
| 5                             | 149.0   | 477.0              | 626.0                            |                                               |                                                       | 3,360                                                       |
| 8                             | <10.0   | <10.0              | <20.0                            | ***                                           | ***                                                   | 160                                                         |
| _                             | 3 5     | 3 <50.0<br>5 149.0 | 3 <50.0 1,720.0<br>5 149.0 477.0 | 3 <50.0 1,720.0 1,720.0 5 149.0 477.0 626.0 2 | 3 <50.0 1,720.0 1,720.0 <0.020<br>5 149.0 477.0 626.0 | 3 <50.0 1,720.0 <1.720.0 <0.020 2.08<br>5 149.0 477.0 626.0 |

| Sample<br>Date | Soil Sample<br>Number | Sample<br>Depth<br>(feet BGS) | TPH - GRO (C6<br>C12) (mg/kg) | TPH - DRO<br>(>C12 - C28)<br>(mg/kg) | Total TPH<br>(mg/kg) | Benzene<br>(mg/kg) | Total BTEX<br>(mg/kg) | Chloride<br>(mg/kg) |
|----------------|-----------------------|-------------------------------|-------------------------------|--------------------------------------|----------------------|--------------------|-----------------------|---------------------|
|                |                       | WQCC St                       | andard                        | , '                                  | 100                  |                    | 50                    | 250,                |
| 12/4/07        | SS-8                  | 3                             | <10.0                         | 73.1                                 | 73.1                 |                    |                       | 3,160               |
| 12/18/07       | SS-20                 | 5                             |                               |                                      |                      |                    |                       | 1,100               |
| 1/8/08         | SS-29                 | 8                             |                               | ***                                  |                      |                    |                       | 272                 |
| 12/4/07        | SS-9                  | 2                             |                               |                                      |                      |                    |                       | 128                 |
| 12/4/07        | SS-10                 | 2                             | <10.0                         | <10.0                                | <20.0                |                    |                       | 32                  |
| 12/4/07        | SS-11                 | 4                             |                               |                                      |                      |                    |                       | 32                  |
| 12/4/07        | SS-12                 | 6                             | <10.0                         | <10.0                                | <20.0                |                    |                       | 928                 |
| 12/18/07       | SS-21                 | 8                             |                               |                                      |                      |                    |                       | 4,400               |
| 1/8/08         | SS-30                 | 10                            |                               |                                      |                      |                    |                       | 16                  |
| 12/4/07        | SS-13                 | 6                             |                               |                                      |                      |                    |                       | 928                 |
| 12/18/07       | SS-22                 | 8                             |                               |                                      |                      |                    |                       | 2,960               |
| 1/8/08         | SS-31                 | 10                            |                               |                                      |                      |                    |                       | 176                 |
| 12/4/07        | SS-14                 | 6                             | <10.0                         | <10.0                                | <20.0                | 44-                |                       | 528                 |
| 12/18/07       | SS-23                 | 8                             |                               |                                      |                      |                    |                       | 1,940               |
| 1/8/08         | SS-32                 | 10                            | ***                           |                                      |                      |                    |                       | 16                  |
| 1/21/08        | SS-37*                | 10                            |                               |                                      |                      |                    |                       | 64                  |

#### Notes:

\*On 1/17/08 a second spill occurred of the east storage tank. Samples were collected to confirm soil conditions following remediation.

1. BGS: Depth in feet below ground surface

2. mg/kg: Milligrams per kilogram

3. --- No Data Available

4. < Less than method detection limit