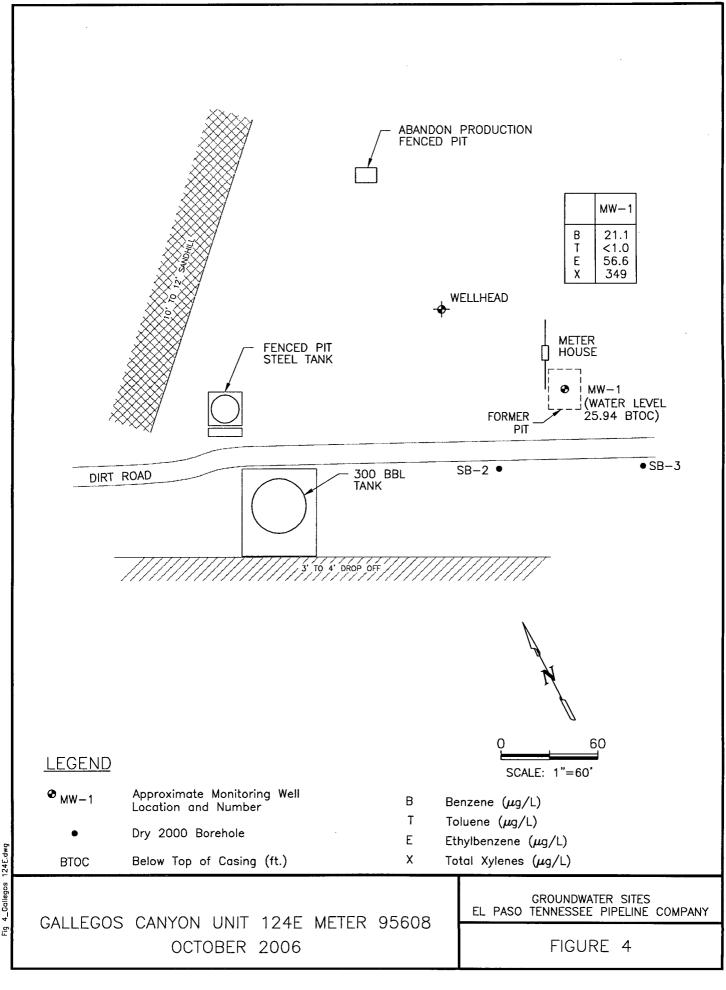

### SITE MAP

Site maps (January, April, June, and October) are attached as Figures 1-4.

### ISOCONCENTRATION MAPS

No isoconcentration maps were generated for this site. However, the attached site maps present the 2006 water level and analytical data.

### **CONCLUSIONS**

- Quarterly gauging at MW-1 did not detect any free product in the well in 2006.
  Free product has not been detected in the well since 2003. The majority of free-product was removed from MW-1 by 2002 (approximately 19 gallons); between 2003 and 2005, a total of only 0.03 gallons of product were removed, and an oily sheen was periodically detected on the water.
- Benzene concentrations were above the applicable standards for all four quarters of 2006. The quarterly results were 77.9  $\mu$ g/L, 45.1  $\mu$ g/L, 60.8  $\mu$ g/L, and 21.1  $\mu$ g/L for January, April, July, and October 2006, respectively.
- Total xylene concentrations were slightly above the NMWQCC standard in January 2006 (656  $\mu$ g/L), but below the standard during the remainder of 2006. Total xylene concentrations were below the NNEPA/USEPA standards during all sampling events.
- Toluene and ethylbenzene concentrations were below all applicable standards during 2006.

# SUMMARY OF BTEX COMPOUNDS IN GROUNDWATER SAMPLES GCU #124E (METER #95608)

| City Manne   | Commit Date | Monitoring | Benzene | Toluene | Ethylbenzene |        | Total Xylenes Depth to Water |
|--------------|-------------|------------|---------|---------|--------------|--------|------------------------------|
| Site ivallie | Sample Date | Well       | (ug/L)  | (ng/L)  | (ug/L)       | (ug/L) | (feet)                       |
| GCU #124E    | 6/22/98     | MW-1       | 340     | 271     |              | 510    | 27.21                        |
| GCU #124E    | 9/14/98     | MW-1       | 410     | 251     | 68.3         | 220    | 27.50                        |
| GCU #124E    | 12/15/98    | MW-1       | 710     | 1300    | 160          | 940    | 28.16                        |
| GCU #124E    | 3/16/99     | MW-1       | 2960    | 5130    | 367          | 2890   | 29.02                        |
| GCU #124E    | 4/19/05     | MW-1       | 38.8    | _       | 142          | 1160   | 25.45                        |
| GCU #124E    | 7/20/05     | MW-1       | 125     | 11.4    | 371          | 2640   | 24.73                        |
| GCU #124E    | 10/20/05    | MW-1       | 8.98    | 11.3    | 125          | 864    | 24.85                        |
| GCU #124E    | 1/19/06     | MW-1       | 6.77    | 12      | 101          | 959    | 24.53                        |
| GCU #124E    | 4/24/06     | MW-1       | 45.1    | 3.5     | 56.1         | 377    | 24.25                        |
| GCU #124E    | 7/31/06     | MW-1       | 8.09    | 1.5     | 79.3         | 524    | 25.68                        |
| GCU #124E    | 10/24/06    | MW-1.      | 21.1    | _       | 56.6         | 349    | 24.94                        |