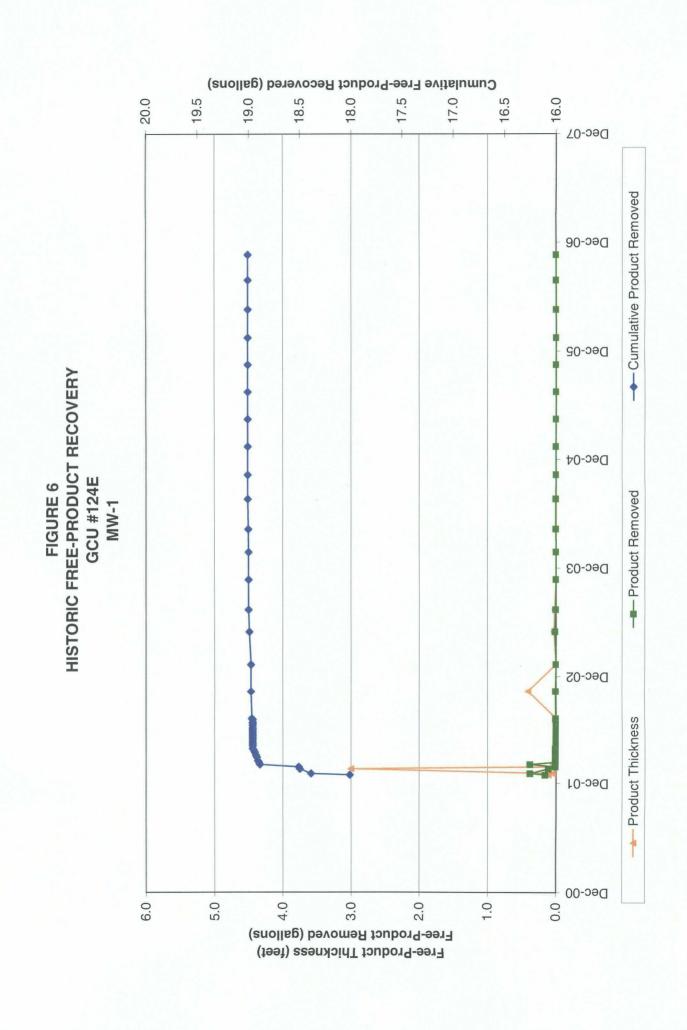

### **SUMMARY TABLES AND GRAPHS**

- Analytical data are summarized in Table 1 and presented graphically in Figure 5.
- Product removal data are summarized in Table 2 and presented graphically in Figure 6.
- Laboratory analytical data are presented in Attachment 1 (included on CD).
- Field documentation is presented in Attachment 2 (included on CD).

### **CONCLUSIONS**

- Quarterly gauging at MW-1 did not detect any free product in the well in 2006.
  Free product has not been detected in the well since 2003. The majority of free-product was removed from MW-1 by 2002 (approximately 19 gallons); between 2003 and 2005, a total of only 0.03 gallons of product were removed, and an oily sheen was periodically detected on the water.
- Benzene concentrations were above the applicable standards for all four quarters of 2006. The quarterly results were 77.9  $\mu$ g/L, 45.1  $\mu$ g/L, 60.8  $\mu$ g/L, and 21.1  $\mu$ g/L for January, April, July, and October 2006, respectively.
- Total xylene concentrations were slightly above the NMWQCC standard in January 2006 (656  $\mu$ g/L), but below the standard during the remainder of 2006. Total xylene concentrations were below the NNEPA/USEPA standards during all sampling events.
- Toluene and ethylbenzene concentrations were below all applicable standards during 2006.