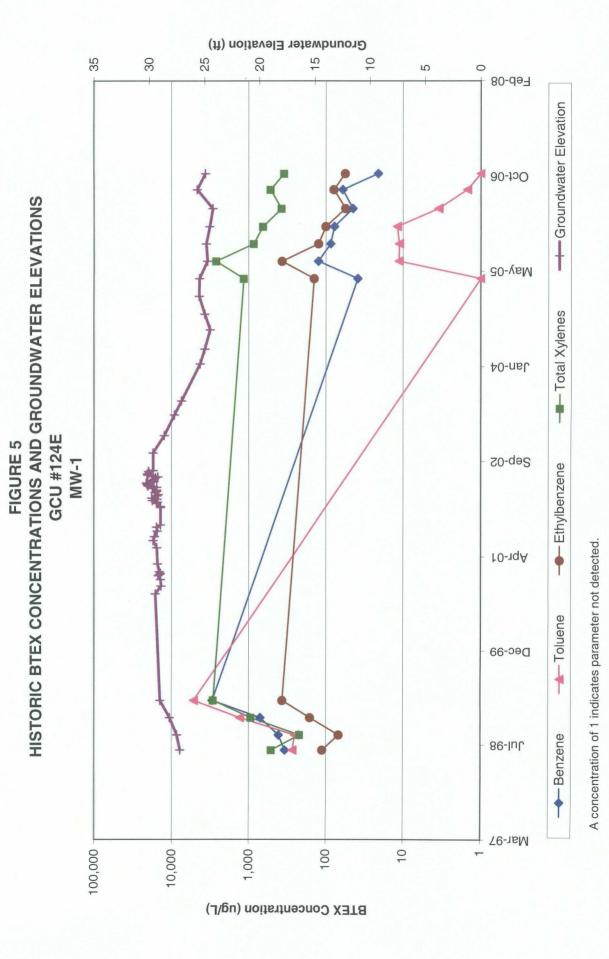

### **SUMMARY TABLES AND GRAPHS**

- Analytical data are summarized in Table 1 and presented graphically in Figure 5.
- Product removal data are summarized in Table 2 and presented graphically in Figure 6.
- Laboratory analytical data are presented in Attachment 1 (included on CD).
- Field documentation is presented in Attachment 2 (included on CD).

### **CONCLUSIONS**

- Quarterly gauging at MW-1 did not detect any free product in the well in 2006.
  Free product has not been detected in the well since 2003. The majority of free-product was removed from MW-1 by 2002 (approximately 19 gallons); between 2003 and 2005, a total of only 0.03 gallons of product were removed, and an oily sheen was periodically detected on the water.
- Benzene concentrations were above the applicable standards for all four quarters of 2006. The quarterly results were 77.9  $\mu$ g/L, 45.1  $\mu$ g/L, 60.8  $\mu$ g/L, and 21.1  $\mu$ g/L for January, April, July, and October 2006, respectively.
- Total xylene concentrations were slightly above the NMWQCC standard in January 2006 (656  $\mu$ g/L), but below the standard during the remainder of 2006. Total xylene concentrations were below the NNEPA/USEPA standards during all sampling events.
- Toluene and ethylbenzene concentrations were below all applicable standards during 2006.

# SUMMARY OF BTEX COMPOUNDS IN GROUNDWATER SAMPLES GCU #124E (METER #95608)

| City Manne   | Commit Date | Monitoring | Benzene | Toluene | Ethylbenzene |        | Total Xylenes Depth to Water |
|--------------|-------------|------------|---------|---------|--------------|--------|------------------------------|
| Site ivallie | Sample Date | Well       | (ug/L)  | (ng/L)  | (ug/L)       | (ug/L) | (feet)                       |
| GCU #124E    | 6/22/98     | MW-1       | 340     | 271     |              | 510    | 27.21                        |
| GCU #124E    | 9/14/98     | MW-1       | 410     | 251     | 68.3         | 220    | 27.50                        |
| GCU #124E    | 12/15/98    | MW-1       | 710     | 1300    | 160          | 940    | 28.16                        |
| GCU #124E    | 3/16/99     | MW-1       | 2960    | 5130    | 367          | 2890   | 29.02                        |
| GCU #124E    | 4/19/05     | MW-1       | 38.8    | _       | 142          | 1160   | 25.45                        |
| GCU #124E    | 7/20/05     | MW-1       | 125     | 11.4    | 371          | 2640   | 24.73                        |
| GCU #124E    | 10/20/05    | MW-1       | 8.98    | 11.3    | 125          | 864    | 24.85                        |
| GCU #124E    | 1/19/06     | MW-1       | 6.77    | 12      | 101          | 959    | 24.53                        |
| GCU #124E    | 4/24/06     | MW-1       | 45.1    | 3.5     | 56.1         | 377    | 24.25                        |
| GCU #124E    | 7/31/06     | MW-1       | 8.09    | 1.5     | 79.3         | 524    | 25.68                        |
| GCU #124E    | 10/24/06    | MW-1.      | 21.1    | _       | 56.6         | 349    | 24.94                        |