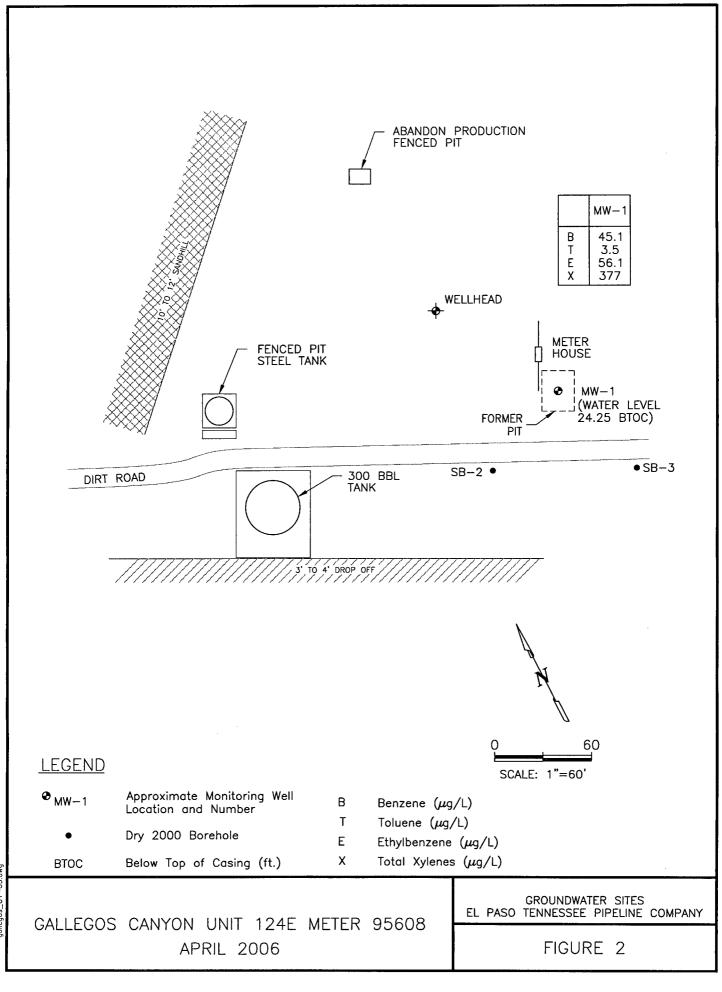

### SITE MAP

Site maps (January, April, June, and October) are attached as Figures 1-4.

### **CONCLUSIONS**

- Quarterly gauging at MW-1 did not detect any free product in the well in 2006.
  Free product has not been detected in the well since 2003. The majority of free-product was removed from MW-1 by 2002 (approximately 19 gallons); between 2003 and 2005, a total of only 0.03 gallons of product were removed, and an oily sheen was periodically detected on the water.
- Benzene concentrations were above the applicable standards for all four quarters of 2006. The quarterly results were 77.9  $\mu$ g/L, 45.1  $\mu$ g/L, 60.8  $\mu$ g/L, and 21.1  $\mu$ g/L for January, April, July, and October 2006, respectively.
- Total xylene concentrations were slightly above the NMWQCC standard in January 2006 (656  $\mu$ g/L), but below the standard during the remainder of 2006. Total xylene concentrations were below the NNEPA/USEPA standards during all sampling events.
- Toluene and ethylbenzene concentrations were below all applicable standards during 2006.

# SUMMARY OF BTEX COMPOUNDS IN GROUNDWATER SAMPLES GCU #124E (METER #95608)

| City Manne   | Commit Date | Monitoring | Benzene | Toluene | Ethylbenzene |        | Total Xylenes Depth to Water |
|--------------|-------------|------------|---------|---------|--------------|--------|------------------------------|
| Site ivallie | Sample Date | Well       | (ug/L)  | (ng/L)  | (ug/L)       | (ug/L) | (feet)                       |
| GCU #124E    | 6/22/98     | MW-1       | 340     | 271     |              | 510    | 27.21                        |
| GCU #124E    | 9/14/98     | MW-1       | 410     | 251     | 68.3         | 220    | 27.50                        |
| GCU #124E    | 12/15/98    | MW-1       | 710     | 1300    | 160          | 940    | 28.16                        |
| GCU #124E    | 3/16/99     | MW-1       | 2960    | 5130    | 367          | 2890   | 29.02                        |
| GCU #124E    | 4/19/05     | MW-1       | 38.8    | _       | 142          | 1160   | 25.45                        |
| GCU #124E    | 7/20/05     | MW-1       | 125     | 11.4    | 371          | 2640   | 24.73                        |
| GCU #124E    | 10/20/05    | MW-1       | 8.98    | 11.3    | 125          | 864    | 24.85                        |
| GCU #124E    | 1/19/06     | MW-1       | 6.77    | 12      | 101          | 959    | 24.53                        |
| GCU #124E    | 4/24/06     | MW-1       | 45.1    | 3.5     | 56.1         | 377    | 24.25                        |
| GCU #124E    | 7/31/06     | MW-1       | 8.09    | 1.5     | 79.3         | 524    | 25.68                        |
| GCU #124E    | 10/24/06    | MW-1.      | 21.1    | _       | 56.6         | 349    | 24.94                        |