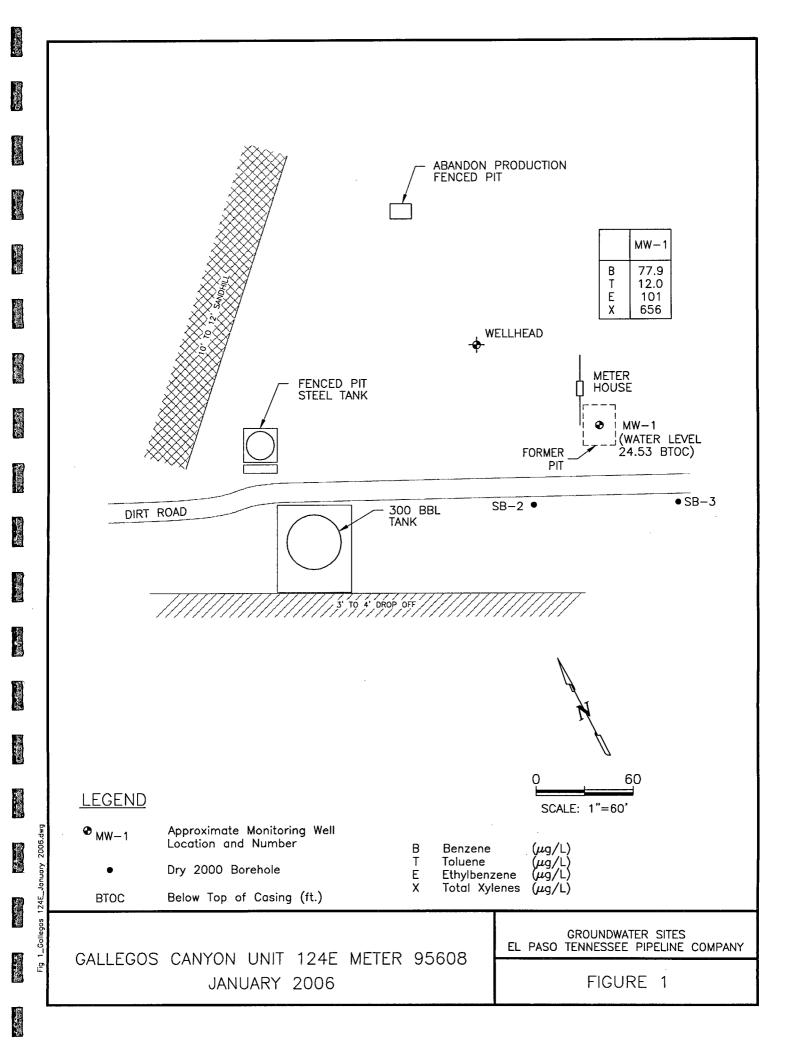

### SITE MAP

Site maps (January, April, June, and October) are attached as Figures 1-4.

### **CONCLUSIONS**

- Quarterly gauging at MW-1 did not detect any free product in the well in 2006.
  Free product has not been detected in the well since 2003. The majority of free-product was removed from MW-1 by 2002 (approximately 19 gallons); between 2003 and 2005, a total of only 0.03 gallons of product were removed, and an oily sheen was periodically detected on the water.
- Benzene concentrations were above the applicable standards for all four quarters of 2006. The quarterly results were 77.9  $\mu$ g/L, 45.1  $\mu$ g/L, 60.8  $\mu$ g/L, and 21.1  $\mu$ g/L for January, April, July, and October 2006, respectively.
- Total xylene concentrations were slightly above the NMWQCC standard in January 2006 (656  $\mu$ g/L), but below the standard during the remainder of 2006. Total xylene concentrations were below the NNEPA/USEPA standards during all sampling events.
- Toluene and ethylbenzene concentrations were below all applicable standards during 2006.

# SUMMARY OF BTEX COMPOUNDS IN GROUNDWATER SAMPLES GCU #124E (METER #95608)

| City Manne   | Commit Date | Monitoring | Benzene | Toluene | Ethylbenzene |        | Total Xylenes Depth to Water |
|--------------|-------------|------------|---------|---------|--------------|--------|------------------------------|
| Site ivallie | Sample Date | Well       | (ug/L)  | (ng/L)  | (ug/L)       | (ug/L) | (feet)                       |
| GCU #124E    | 6/22/98     | MW-1       | 340     | 271     |              | 510    | 27.21                        |
| GCU #124E    | 9/14/98     | MW-1       | 410     | 251     | 68.3         | 220    | 27.50                        |
| GCU #124E    | 12/15/98    | MW-1       | 710     | 1300    | 160          | 940    | 28.16                        |
| GCU #124E    | 3/16/99     | MW-1       | 2960    | 5130    | 367          | 2890   | 29.02                        |
| GCU #124E    | 4/19/05     | MW-1       | 38.8    | _       | 142          | 1160   | 25.45                        |
| GCU #124E    | 7/20/05     | MW-1       | 125     | 11.4    | 371          | 2640   | 24.73                        |
| GCU #124E    | 10/20/05    | MW-1       | 8.98    | 11.3    | 125          | 864    | 24.85                        |
| GCU #124E    | 1/19/06     | MW-1       | 6.77    | 12      | 101          | 959    | 24.53                        |
| GCU #124E    | 4/24/06     | MW-1       | 45.1    | 3.5     | 56.1         | 377    | 24.25                        |
| GCU #124E    | 7/31/06     | MW-1       | 8.09    | 1.5     | 79.3         | 524    | 25.68                        |
| GCU #124E    | 10/24/06    | MW-1.      | 21.1    | _       | 56.6         | 349    | 24.94                        |