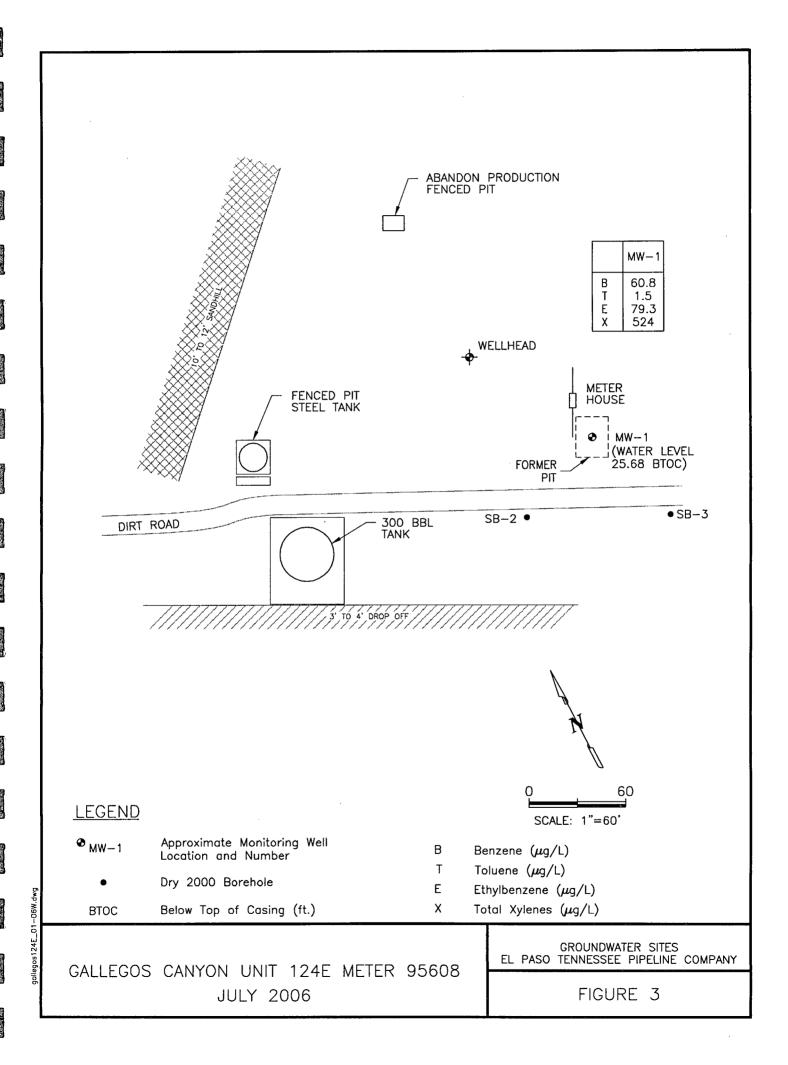

### SITE MAP

Site maps (January, April, June, and October) are attached as Figures 1-4.

### **CONCLUSIONS**

- Quarterly gauging at MW-1 did not detect any free product in the well in 2006.
  Free product has not been detected in the well since 2003. The majority of free-product was removed from MW-1 by 2002 (approximately 19 gallons); between 2003 and 2005, a total of only 0.03 gallons of product were removed, and an oily sheen was periodically detected on the water.
- Benzene concentrations were above the applicable standards for all four quarters of 2006. The quarterly results were 77.9  $\mu$ g/L, 45.1  $\mu$ g/L, 60.8  $\mu$ g/L, and 21.1  $\mu$ g/L for January, April, July, and October 2006, respectively.
- Total xylene concentrations were slightly above the NMWQCC standard in January 2006 (656  $\mu$ g/L), but below the standard during the remainder of 2006. Total xylene concentrations were below the NNEPA/USEPA standards during all sampling events.
- Toluene and ethylbenzene concentrations were below all applicable standards during 2006.

# SUMMARY OF BTEX COMPOUNDS IN GROUNDWATER SAMPLES GCU #124E (METER #95608)

| City Manne   | Commit Date | Monitoring | Benzene | Toluene | Ethylbenzene |        | Total Xylenes Depth to Water |
|--------------|-------------|------------|---------|---------|--------------|--------|------------------------------|
| Site ivallie | Sample Date | Well       | (ug/L)  | (ng/L)  | (ug/L)       | (ug/L) | (feet)                       |
| GCU #124E    | 6/22/98     | MW-1       | 340     | 271     |              | 510    | 27.21                        |
| GCU #124E    | 9/14/98     | MW-1       | 410     | 251     | 68.3         | 220    | 27.50                        |
| GCU #124E    | 12/15/98    | MW-1       | 710     | 1300    | 160          | 940    | 28.16                        |
| GCU #124E    | 3/16/99     | MW-1       | 2960    | 5130    | 367          | 2890   | 29.02                        |
| GCU #124E    | 4/19/05     | MW-1       | 38.8    | _       | 142          | 1160   | 25.45                        |
| GCU #124E    | 7/20/05     | MW-1       | 125     | 11.4    | 371          | 2640   | 24.73                        |
| GCU #124E    | 10/20/05    | MW-1       | 8.98    | 11.3    | 125          | 864    | 24.85                        |
| GCU #124E    | 1/19/06     | MW-1       | 6.77    | 12      | 101          | 959    | 24.53                        |
| GCU #124E    | 4/24/06     | MW-1       | 45.1    | 3.5     | 56.1         | 377    | 24.25                        |
| GCU #124E    | 7/31/06     | MW-1       | 8.09    | 1.5     | 79.3         | 524    | 25.68                        |
| GCU #124E    | 10/24/06    | MW-1.      | 21.1    | _       | 56.6         | 349    | 24.94                        |