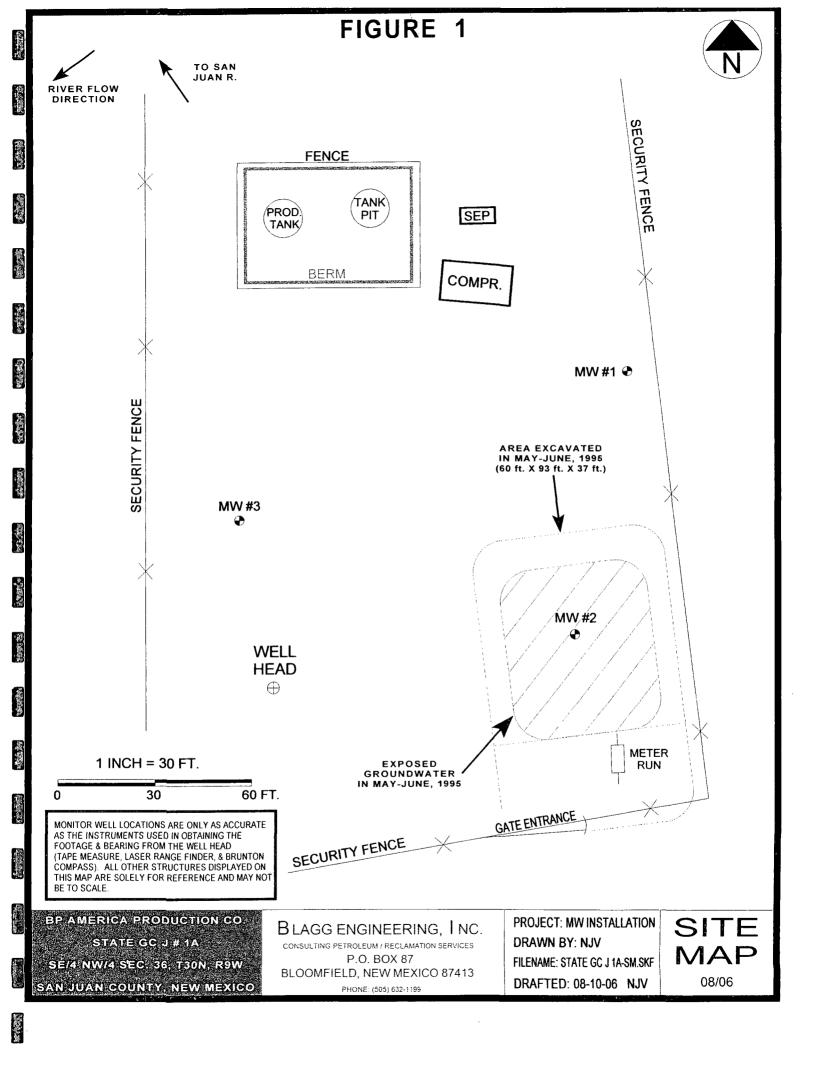

Groundwater contour maps of relative water table elevations for all sample events are included (Figures 2 and 5). The general groundwater flow direction has been in a west to southwest direction. The present monitor well placement of MW #4 is positioned in the down-gradient direction from the source area.