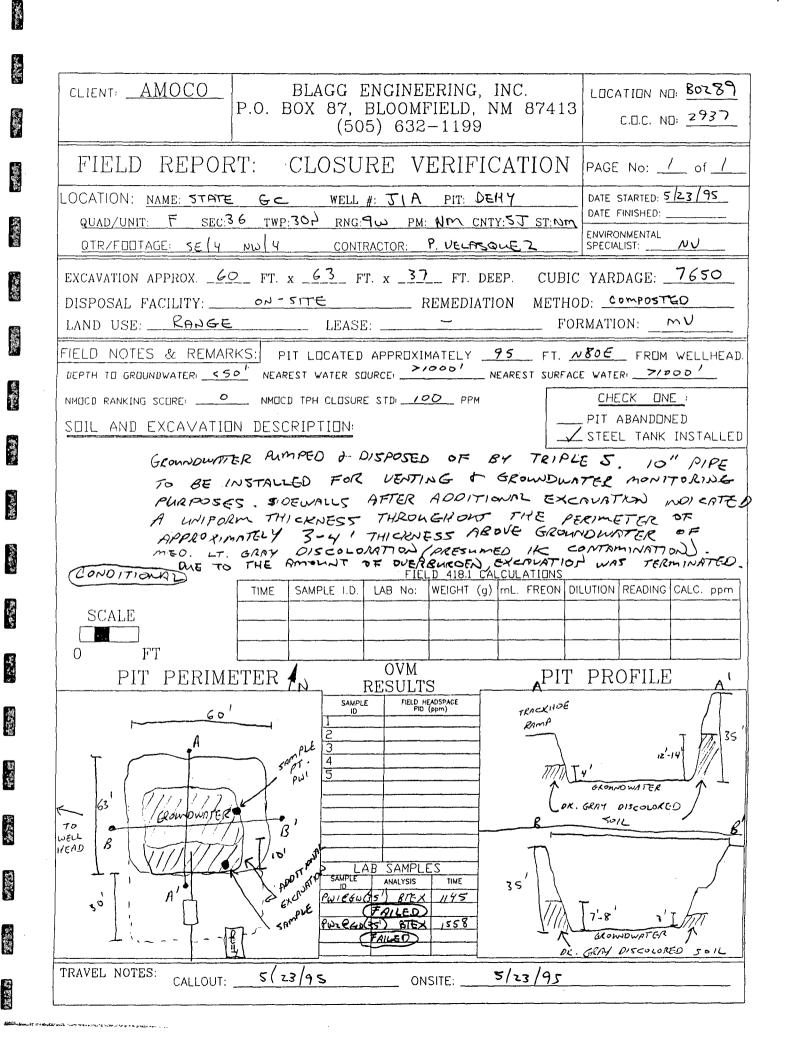

A potential groundwater impact due to a historical release at a dehydrator pit was discovered during pit closure work in May, 1995. Impacted soils (7,650 ± cubic yards) were excavated to a depth of approximately 35 feet below ground surface. Groundwater was encountered at the total depth of the excavation. All impacted soils that could be accessed were excavated and composted on site. During backfilling operations with clean soil, a passive vent system was installed to accelerate in-situ soil and groundwater remediation. Water sampled from within the pit excavation found elevated levels of benzene, toluene, ethyl-benzene, and total xylenes (**BTEX**) constituents in excess of New Mexico Water Quality Control Commission (**NMWQCC**) standards.

### AROMATIC VOLATILE ORGANICS

| Address:                             | P.O. Box | gineering, li            |                |                    | Date:<br>Lab ID:<br>Sample ID:<br>Job No. | 5/23/95<br>2937<br>6479<br>2-1000 |
|--------------------------------------|----------|--------------------------|----------------|--------------------|-------------------------------------------|-----------------------------------|
| Project Nar<br>Project Loc           | me:      | State G                  |                | ehy. Pit           |                                           | 2-1000                            |
| Sampled b<br>Analyzed b<br>Sample Ma | y:       | NV<br>DC<br><i>Water</i> | Date:<br>Date: | 5/23/95<br>5/23/95 | Time:                                     | 11:45                             |

#### Aromatic Volatile Organics

| Component    | Measured<br>Concentration ug/L | Detection Limit<br>Concentration ug/L |
|--------------|--------------------------------|---------------------------------------|
| Benzene      | 4,920                          | 0.2                                   |
| Toluene      | 11,149                         | 0.2                                   |
| Ethylbenzene | 872                            | 0.2                                   |
| m,p-Xylene   | 8,485                          | 0.2                                   |
| o-Xylene     | 2,288                          | 0.2                                   |
|              | TOTAL 27,714 ug/L              |                                       |

### AROMATIC VOLATILE ORGANICS

| No.: 3101<br>ple No. 6842 | Date:<br>COC No.:<br>Sample No.<br>Job No. | 3              | Attn: Nelson Velez<br>Company: Blagg Engineering<br>Address: P.O. Box 87<br>City, State: Bloomfield, NM 87413 |                                    |  |  |
|---------------------------|--------------------------------------------|----------------|---------------------------------------------------------------------------------------------------------------|------------------------------------|--|--|
|                           |                                            | J1A<br>W (35') | n: PW2 @                                                                                                      | Project Name:<br>Project Location: |  |  |
| 15:58                     | 6/16/95 Time:<br>6/19/95                   | Date<br>Date   | NV<br>DC                                                                                                      | Sampled by:<br>Analyzed by:        |  |  |
|                           |                                            |                | DC                                                                                                            |                                    |  |  |

#### Aromatic Volatile Organics

| Component    | Measured<br>Concentration ug/L | Detection Limit<br>Concentration ug/L |
|--------------|--------------------------------|---------------------------------------|
| Benzene      | 65.5                           | 0.2                                   |
| Toluene      | 4.0                            | 0.2                                   |
| Ethylbenzene | 2.1                            | 0.2                                   |
| m,p-Xγlene   | 340.0                          | 0.2                                   |
| o-Xylene     | 207.6                          | 0.2                                   |
|              | тотац 619.3 ug/L               |                                       |