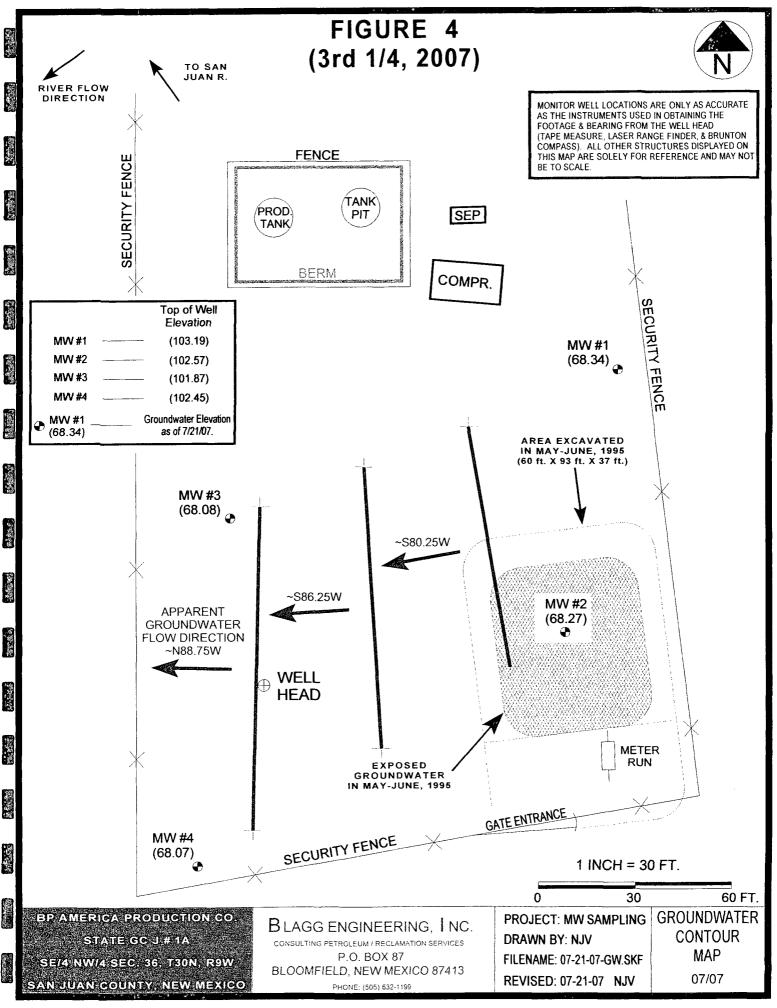

Groundwater contour maps of relative water table elevations for all sample events are included (Figures 2 and 5). The general groundwater flow direction has been in a west to southwest direction. The present monitor well placement of MW #4 is positioned in the down-gradient direction from the source area.

### STATE GC J #1A UNIT F, SEC. 36, T30N, R9W

REVISED DATE: October 24, 2007 FILENAME: (J1A-4Q07.WK4) NJV

|                |                     |                |              |               |                |      |                 | BTEX    | ppb )   |                  |                 |
|----------------|---------------------|----------------|--------------|---------------|----------------|------|-----------------|---------|---------|------------------|-----------------|
| SAMPLE<br>DATE | WELL<br>NAME or No. | D.T.W.<br>(ft) | T.D.<br>(ft) | TDS<br>(mg/L) | COND.<br>umhos | рН   | PRODUCT<br>(ft) | Benzene | Toluene | Ethyl<br>Benzene | Total<br>Xylene |
| 11-Aug-06      | MW #1               | 35.49          | 40.65        | 4,864         | 4,300          | 7.07 |                 | ND      | ND      | ND               | ND              |
| 07-Aug-06      | MW #2               | 35.00          | 41.50        | 4,380         | 3,900          | 7.06 |                 | ND      | ND      | ND               | 4.1             |
| 28-Oct-06      |                     | 35.09          |              |               | 4,300          | 7.17 |                 | ND      | ND      | ND               | ND              |
| 21-Jul-07      |                     | 34.30          |              |               | 3,400          | 6.95 |                 | ND      | ND      | ND               | ND              |
| 10-Oct-07      |                     | 35.07          |              |               | 3,700          | 6.87 |                 | ND      | ND      | ND               | ND              |
| 11-Aug-06      | MW #3               | 34.36          | 40.93        | 4,020         | 4,600          | 7.01 |                 | ND      | ND      | ND               | ND              |
| 28-Oct-06      |                     | 34.39          |              |               | 4,000          | 6.97 |                 | ND      | ND      | ND               | ND              |
| 10-Oct-07      |                     | 34.40          |              |               | 3,900          | 6.91 |                 | ND      | ND      | ND               | ND              |
| 21-Jul-07      | MW #4               | 34.38          |              |               | 3,500          | 6.96 |                 | ND      | ND      | ND               | ND              |
| 10-Oct-07      |                     | 35.02          |              |               | 4,000          | 6.91 |                 | ND      | ND      | ND               | ND              |
|                |                     | NMW            | QCC GF       | ROUNDV        | VATER S        | TAND | ARDS            | 10      | 750     | 750              | 620             |