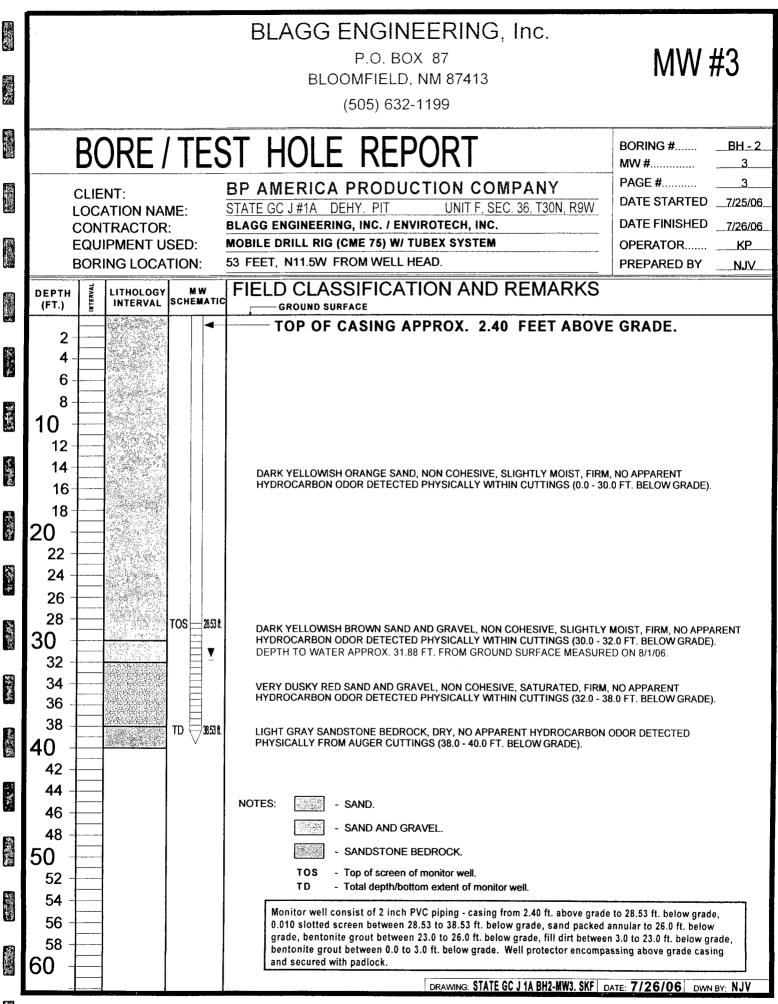

### **Historical Information:**

Discovery of Potential Impacts: Reclamation Procedures:

Monitor Well Installation Dates: Monitor Well Sampling Dates:

P.

May 1995 - Dehydrator Pit Excavation - May/June 1995 (Soils composted on location, then transferred to local landowner for crop enhancement) Passive Vent System - June 1995 July/August 2006, June 2007 August & October 2006; July & October 2007

### STATE GC J #1A UNIT F, SEC. 36, T30N, R9W

REVISED DATE: October 24, 2007 FILENAME: (J1A-4Q07.WK4) NJV

|                |                     |                |              |               |                |      |                 | BTEX    | ppb )   |                  |                 |
|----------------|---------------------|----------------|--------------|---------------|----------------|------|-----------------|---------|---------|------------------|-----------------|
| SAMPLE<br>DATE | WELL<br>NAME or No. | D.T.W.<br>(ft) | T.D.<br>(ft) | TDS<br>(mg/L) | COND.<br>umhos | рН   | PRODUCT<br>(ft) | Benzene | Toluene | Ethyl<br>Benzene | Total<br>Xylene |
| 11-Aug-06      | MW #1               | 35.49          | 40.65        | 4,864         | 4,300          | 7.07 |                 | ND      | ND      | ND               | ND              |
| 07-Aug-06      | MW #2               | 35.00          | 41.50        | 4,380         | 3,900          | 7.06 |                 | ND      | ND      | ND               | 4.1             |
| 28-Oct-06      |                     | 35.09          |              |               | 4,300          | 7.17 |                 | ND      | ND      | ND               | ND              |
| 21-Jul-07      |                     | 34.30          |              |               | 3,400          | 6.95 |                 | ND      | ND      | ND               | ND              |
| 10-Oct-07      |                     | 35.07          |              |               | 3,700          | 6.87 |                 | ND      | ND      | ND               | ND              |
| 11-Aug-06      | MW #3               | 34.36          | 40.93        | 4,020         | 4,600          | 7.01 |                 | ND      | ND      | ND               | ND              |
| 28-Oct-06      |                     | 34.39          |              |               | 4,000          | 6.97 |                 | ND      | ND      | ND               | ND              |
| 10-Oct-07      |                     | 34.40          |              |               | 3,900          | 6.91 |                 | ND      | ND      | ND               | ND              |
| 21-Jul-07      | MW #4               | 34.38          |              |               | 3,500          | 6.96 |                 | ND      | ND      | ND               | ND              |
| 10-Oct-07      |                     | 35.02          |              |               | 4,000          | 6.91 |                 | ND      | ND      | ND               | ND              |
|                |                     | NMW            | QCC GF       | ROUNDV        | VATER S        | TAND | ARDS            | 10      | 750     | 750              | 620             |