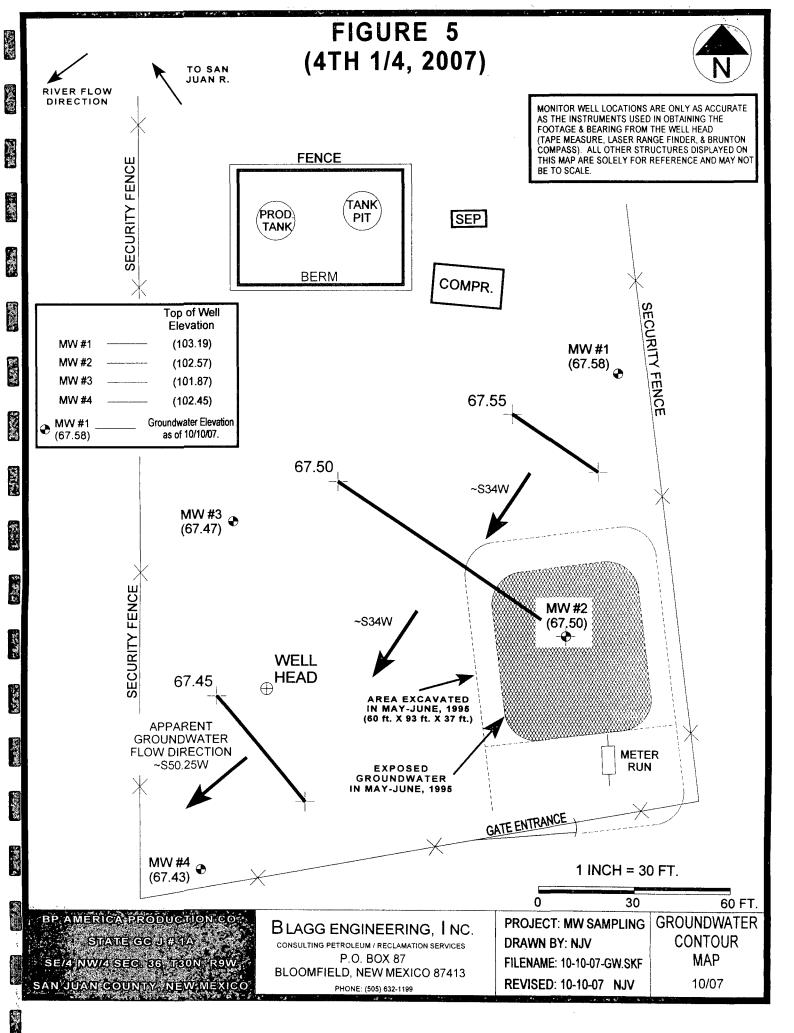

Groundwater contour maps of relative water table elevations for all sample events are included (Figures 2 and 5). The general groundwater flow direction has been in a west to southwest direction. The present monitor well placement of MW #4 is positioned in the down-gradient direction from the source area.

### STATE GC J #1A UNIT F, SEC. 36, T30N, R9W

REVISED DATE: October 24, 2007 FILENAME: (J1A-4Q07.WK4) NJV

|                |                     |                |              |               |                |      |                 | BTEX    | ppb )   |                  |                 |
|----------------|---------------------|----------------|--------------|---------------|----------------|------|-----------------|---------|---------|------------------|-----------------|
| SAMPLE<br>DATE | WELL<br>NAME or No. | D.T.W.<br>(ft) | T.D.<br>(ft) | TDS<br>(mg/L) | COND.<br>umhos | рН   | PRODUCT<br>(ft) | Benzene | Toluene | Ethyl<br>Benzene | Total<br>Xylene |
| 11-Aug-06      | MW #1               | 35.49          | 40.65        | 4,864         | 4,300          | 7.07 |                 | ND      | ND      | ND               | ND              |
| 07-Aug-06      | MW #2               | 35.00          | 41.50        | 4,380         | 3,900          | 7.06 |                 | ND      | ND      | ND               | 4.1             |
| 28-Oct-06      |                     | 35.09          |              |               | 4,300          | 7.17 |                 | ND      | ND      | ND               | ND              |
| 21-Jul-07      |                     | 34.30          |              |               | 3,400          | 6.95 |                 | ND      | ND      | ND               | ND              |
| 10-Oct-07      |                     | 35.07          |              |               | 3,700          | 6.87 |                 | ND      | ND      | ND               | ND              |
| 11-Aug-06      | MW #3               | 34.36          | 40.93        | 4,020         | 4,600          | 7.01 |                 | ND      | ND      | ND               | ND              |
| 28-Oct-06      |                     | 34.39          |              |               | 4,000          | 6.97 |                 | ND      | ND      | ND               | ND              |
| 10-Oct-07      |                     | 34.40          |              |               | 3,900          | 6.91 |                 | ND      | ND      | ND               | ND              |
| 21-Jul-07      | MW #4               | 34.38          |              |               | 3,500          | 6.96 |                 | ND      | ND      | ND               | ND              |
| 10-Oct-07      |                     | 35.02          |              |               | 4,000          | 6.91 |                 | ND      | ND      | ND               | ND              |
|                |                     | NMW            | QCC GF       | ROUNDV        | VATER S        | TAND | ARDS            | 10      | 750     | 750              | 620             |