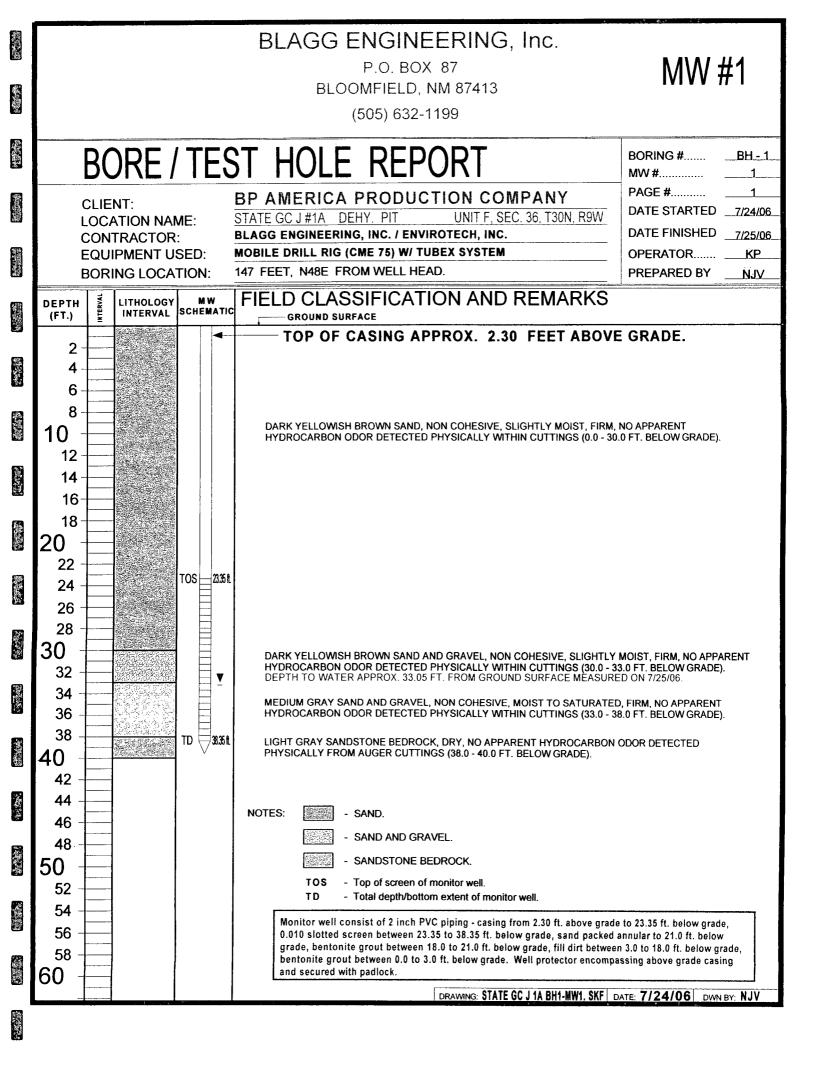

### **Historical Information:**

Discovery of Potential Impacts: Reclamation Procedures:

Monitor Well Installation Dates: Monitor Well Sampling Dates:

P.

May 1995 - Dehydrator Pit Excavation - May/June 1995 (Soils composted on location, then transferred to local landowner for crop enhancement) Passive Vent System - June 1995 July/August 2006, June 2007 August & October 2006; July & October 2007

### STATE GC J #1A UNIT F, SEC. 36, T30N, R9W

REVISED DATE: October 24, 2007 FILENAME: (J1A-4Q07.WK4) NJV

|                |                     |                |              |               |                |      |                 | BTEX    | ppb )   |                  |                 |
|----------------|---------------------|----------------|--------------|---------------|----------------|------|-----------------|---------|---------|------------------|-----------------|
| SAMPLE<br>DATE | WELL<br>NAME or No. | D.T.W.<br>(ft) | T.D.<br>(ft) | TDS<br>(mg/L) | COND.<br>umhos | рН   | PRODUCT<br>(ft) | Benzene | Toluene | Ethyl<br>Benzene | Total<br>Xylene |
| 11-Aug-06      | MW #1               | 35.49          | 40.65        | 4,864         | 4,300          | 7.07 |                 | ND      | ND      | ND               | ND              |
| 07-Aug-06      | MW #2               | 35.00          | 41.50        | 4,380         | 3,900          | 7.06 |                 | ND      | ND      | ND               | 4.1             |
| 28-Oct-06      |                     | 35.09          |              |               | 4,300          | 7.17 |                 | ND      | ND      | ND               | ND              |
| 21-Jul-07      |                     | 34.30          |              |               | 3,400          | 6.95 |                 | ND      | ND      | ND               | ND              |
| 10-Oct-07      |                     | 35.07          |              |               | 3,700          | 6.87 |                 | ND      | ND      | ND               | ND              |
| 11-Aug-06      | MW #3               | 34.36          | 40.93        | 4,020         | 4,600          | 7.01 |                 | ND      | ND      | ND               | ND              |
| 28-Oct-06      |                     | 34.39          |              |               | 4,000          | 6.97 |                 | ND      | ND      | ND               | ND              |
| 10-Oct-07      |                     | 34.40          |              |               | 3,900          | 6.91 |                 | ND      | ND      | ND               | ND              |
| 21-Jul-07      | MW #4               | 34.38          |              |               | 3,500          | 6.96 |                 | ND      | ND      | ND               | ND              |
| 10-Oct-07      |                     | 35.02          |              |               | 4,000          | 6.91 |                 | ND      | ND      | ND               | ND              |
|                |                     | NMW            | QCC GF       | ROUNDV        | VATER S        | TAND | ARDS            | 10      | 750     | 750              | 620             |