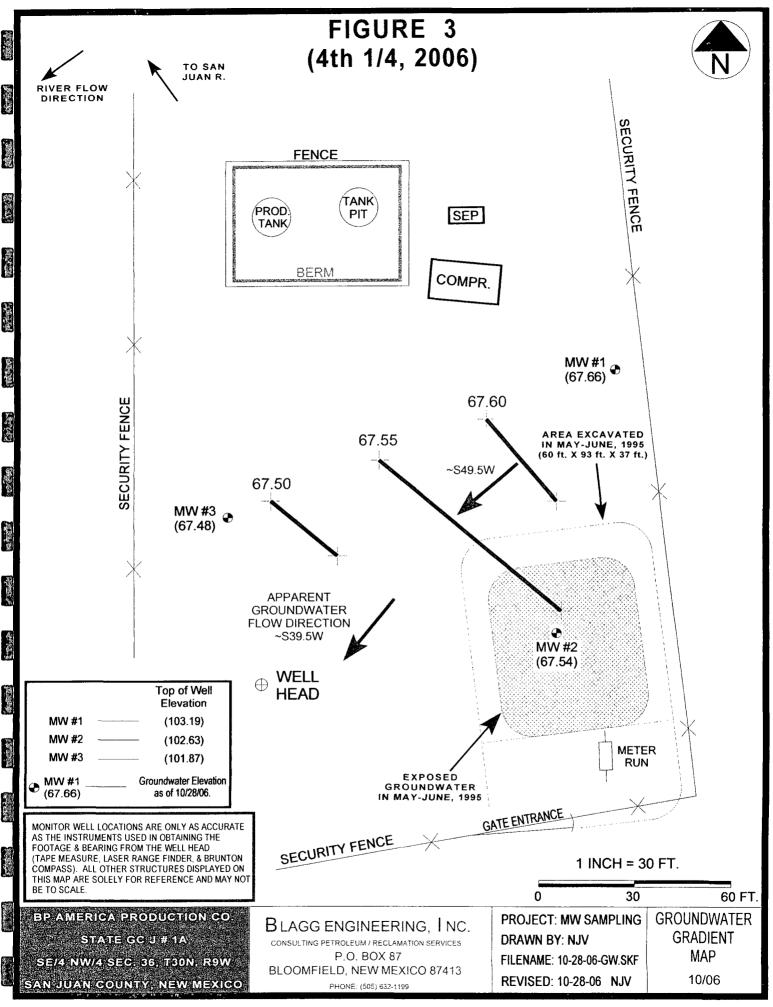

Groundwater contour maps of relative water table elevations for all sample events are included (Figures 2 and 5). The general groundwater flow direction has been in a west to southwest direction. The present monitor well placement of MW #4 is positioned in the down-gradient direction from the source area.

### STATE GC J #1A UNIT F, SEC. 36, T30N, R9W

REVISED DATE: October 24, 2007 FILENAME: (J1A-4Q07.WK4) NJV

|                |                     |                |              |               |                |      |                 | BTEX    | ppb )   |                  |                 |
|----------------|---------------------|----------------|--------------|---------------|----------------|------|-----------------|---------|---------|------------------|-----------------|
| SAMPLE<br>DATE | WELL<br>NAME or No. | D.T.W.<br>(ft) | T.D.<br>(ft) | TDS<br>(mg/L) | COND.<br>umhos | рН   | PRODUCT<br>(ft) | Benzene | Toluene | Ethyl<br>Benzene | Total<br>Xylene |
| 11-Aug-06      | MW #1               | 35.49          | 40.65        | 4,864         | 4,300          | 7.07 |                 | ND      | ND      | ND               | ND              |
| 07-Aug-06      | MW #2               | 35.00          | 41.50        | 4,380         | 3,900          | 7.06 |                 | ND      | ND      | ND               | 4.1             |
| 28-Oct-06      |                     | 35.09          |              |               | 4,300          | 7.17 |                 | ND      | ND      | ND               | ND              |
| 21-Jul-07      |                     | 34.30          |              |               | 3,400          | 6.95 |                 | ND      | ND      | ND               | ND              |
| 10-Oct-07      |                     | 35.07          |              |               | 3,700          | 6.87 |                 | ND      | ND      | ND               | ND              |
| 11-Aug-06      | MW #3               | 34.36          | 40.93        | 4,020         | 4,600          | 7.01 |                 | ND      | ND      | ND               | ND              |
| 28-Oct-06      |                     | 34.39          |              |               | 4,000          | 6.97 |                 | ND      | ND      | ND               | ND              |
| 10-Oct-07      |                     | 34.40          |              |               | 3,900          | 6.91 |                 | ND      | ND      | ND               | ND              |
| 21-Jul-07      | MW #4               | 34.38          |              |               | 3,500          | 6.96 |                 | ND      | ND      | ND               | ND              |
| 10-Oct-07      |                     | 35.02          |              |               | 4,000          | 6.91 |                 | ND      | ND      | ND               | ND              |
|                |                     | NMW            | QCC GF       | ROUNDV        | VATER S        | TAND | ARDS            | 10      | 750     | 750              | 620             |