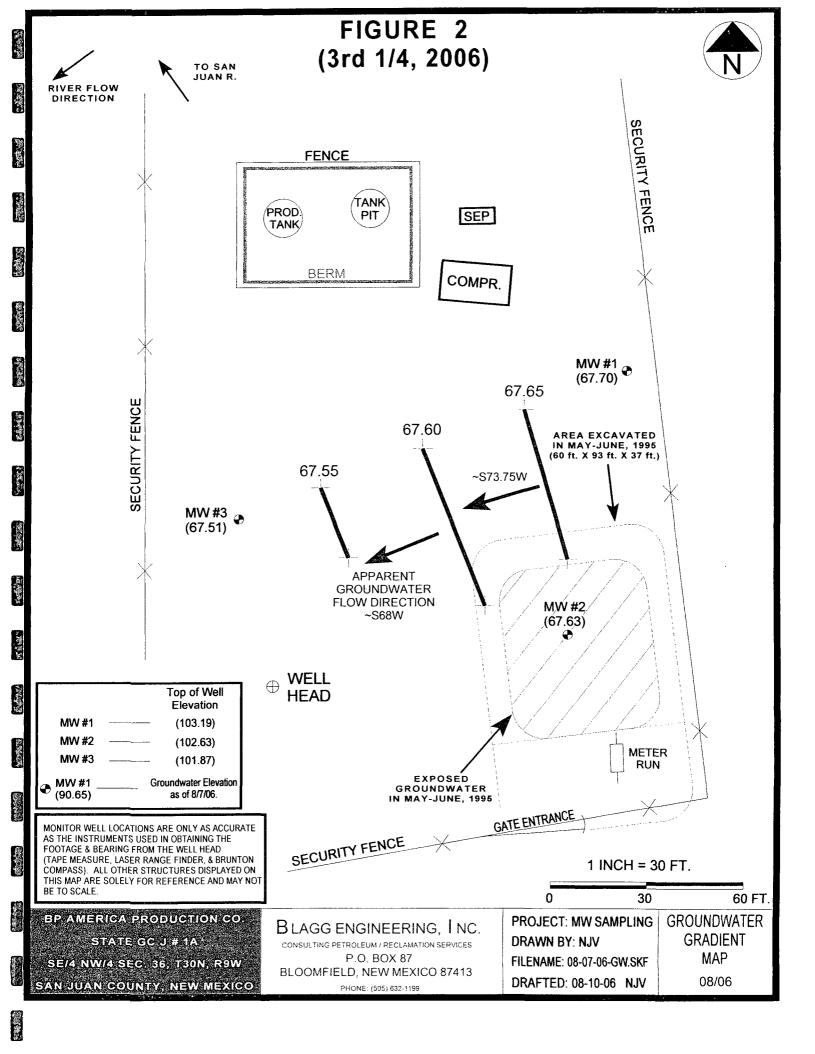

Groundwater contour maps of relative water table elevations for all sample events are included (Figures 2 and 5). The general groundwater flow direction has been in a west to southwest direction. The present monitor well placement of MW #4 is positioned in the down-gradient direction from the source area.

### STATE GC J #1A UNIT F, SEC. 36, T30N, R9W

REVISED DATE: October 24, 2007 FILENAME: (J1A-4Q07.WK4) NJV

|                |                     |                |              |               |                |      |                 | BTEX    | ppb )   |                  |                 |
|----------------|---------------------|----------------|--------------|---------------|----------------|------|-----------------|---------|---------|------------------|-----------------|
| SAMPLE<br>DATE | WELL<br>NAME or No. | D.T.W.<br>(ft) | T.D.<br>(ft) | TDS<br>(mg/L) | COND.<br>umhos | рН   | PRODUCT<br>(ft) | Benzene | Toluene | Ethyl<br>Benzene | Total<br>Xylene |
| 11-Aug-06      | MW #1               | 35.49          | 40.65        | 4,864         | 4,300          | 7.07 |                 | ND      | ND      | ND               | ND              |
| 07-Aug-06      | MW #2               | 35.00          | 41.50        | 4,380         | 3,900          | 7.06 |                 | ND      | ND      | ND               | 4.1             |
| 28-Oct-06      |                     | 35.09          |              |               | 4,300          | 7.17 |                 | ND      | ND      | ND               | ND              |
| 21-Jul-07      |                     | 34.30          |              |               | 3,400          | 6.95 |                 | ND      | ND      | ND               | ND              |
| 10-Oct-07      |                     | 35.07          |              |               | 3,700          | 6.87 |                 | ND      | ND      | ND               | ND              |
| 11-Aug-06      | MW #3               | 34.36          | 40.93        | 4,020         | 4,600          | 7.01 |                 | ND      | ND      | ND               | ND              |
| 28-Oct-06      |                     | 34.39          |              |               | 4,000          | 6.97 |                 | ND      | ND      | ND               | ND              |
| 10-Oct-07      |                     | 34.40          |              |               | 3,900          | 6.91 |                 | ND      | ND      | ND               | ND              |
| 21-Jul-07      | MW #4               | 34.38          |              |               | 3,500          | 6.96 |                 | ND      | ND      | ND               | ND              |
| 10-Oct-07      |                     | 35.02          |              |               | 4,000          | 6.91 |                 | ND      | ND      | ND               | ND              |
|                |                     | NMW            | QCC GF       | ROUNDV        | VATER S        | TAND | ARDS            | 10      | 750     | 750              | 620             |