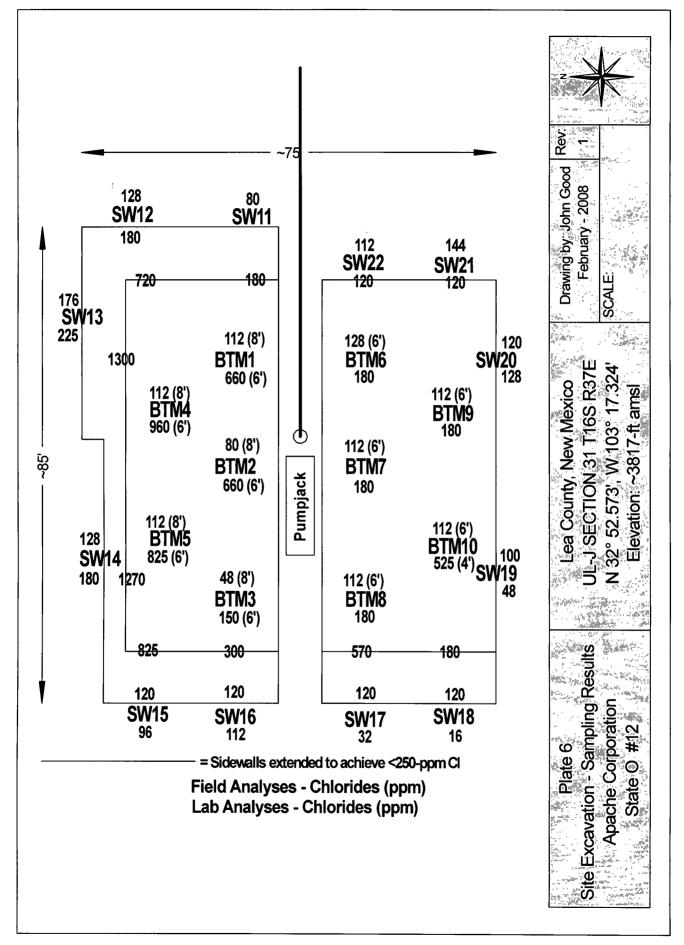

## **REMEDIATION:**

1160-yd³ of contaminated soil was excavated from the north and south sides of the well location and disposed of at the J-Dan Landfarm located west of Lovington. Each truck brought back a load of clean caliche from a caliche pit owned by Danny Watson east of the landfarm. The clean material was stockpiled on the NW corner of the pad area. The north and south excavations were initially extended to 6-ft bgs. At that point, the bottom and sides were field-analyzed for chloride levels. Results indicated that the south excavation was nearly clean except to two spots; and the north side needed further excavation to obtain clean sides and bottom. The material removed from the areas requiring additional excavation was blended with the clean caliche stockpiled for backfill.

The bottoms and sides were sampled at 22 sampling points, field analyzed and submitted to Cardinal Laboratories for confirmation. The blended backfill was sampled at three levels as each excavation was backfilled.

## 5.0 Remediation Process

1160-yd<sup>3</sup> of contaminated soil was excavated from the north and south sides of the well location and disposed of at the J-Dan Landfarm located west of Lovington. Each truck brought back a load of clean caliche from a caliche pit owned by Danny Watson east of the landfarm. The clean material was stockpiled on the NW corner of the pad area. The north and south excavations were initially extended to 6-ft bgs. At that point, the bottom and sides were field-analyzed for chloride levels. Results indicated that the south excavation was nearly clean except to two spots; and the north side needed further excavation to obtain clean sides and bottom. The material removed from the areas requiring additional excavation was blended with the clean caliche stockpiled for backfill.