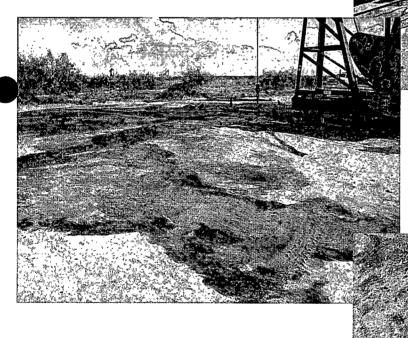

**RELEASE SPECIFIC DATA:** 

Date and Time of Release(s): 10:00 AM - - 9/27/07

Material Released: Crude Oil and Produced Water

Volume Released: <5-bbl Volume Recovered: 0-bbl

Cause of Release: Well head packing

Release Affected Area: ~6,500-ft<sup>2</sup>

Depth of Contamination: 8-ft

**NMOCD Site Ranking**: 10 (ground water >50'; <100' below lowest contamination)

Remediation Action Levels: TPH: 1000-ppm; Benzene: 10-ppm; BTEX: 50-ppm; Cl - 250-ppm

## 3.0 Contaminant and Size of Area

The primary Contaminants of Concern (COCs) were petroleum hydrocarbons and total chlorides resulting from the accumulated well head releases over time. Hydrocarbon contamination was limited to the top 12-in of the area. The contaminated area was  $\sim$ 6,500-ft<sup>2</sup> on the north and south sides of the pumpjack.