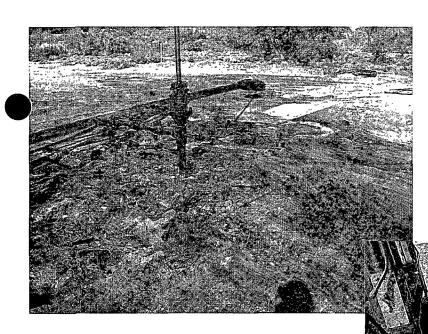

**RELEASE SPECIFIC DATA:** 

Date and Time of Release(s): 10:00 AM - - 9/27/07

Material Released: Crude Oil and Produced Water

Volume Released: <5-bbl Volume Recovered: 0-bbl

Cause of Release: Well head packing

Release Affected Area: ~6,500-ft<sup>2</sup>

Depth of Contamination: 8-ft

**NMOCD Site Ranking**: 10 (ground water >50'; <100' below lowest contamination)

Remediation Action Levels: TPH: 1000-ppm; Benzene: 10-ppm; BTEX: 50-ppm; Cl - 250-ppm

## 3.0 Contaminant and Size of Area

The primary Contaminants of Concern (COCs) were petroleum hydrocarbons and total chlorides resulting from the accumulated well head releases over time. Hydrocarbon contamination was limited to the top 12-in of the area. The contaminated area was  $\sim$ 6,500-ft<sup>2</sup> on the north and south sides of the pumpjack.