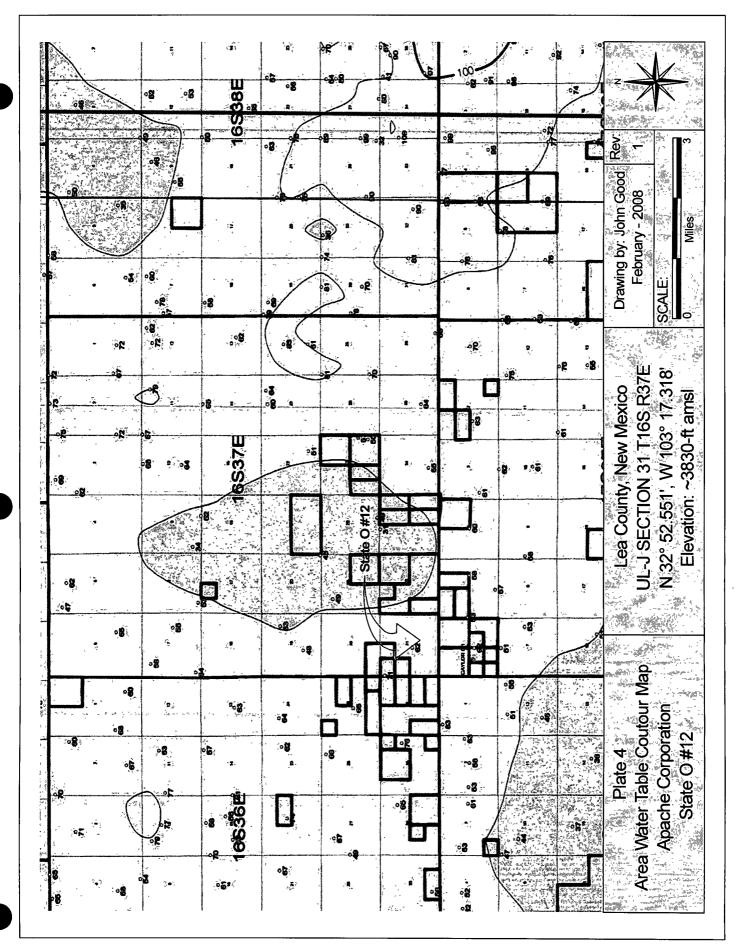

# **Table of Contents**

| 1.0 Project Summary                                                                   | 3                    |
|---------------------------------------------------------------------------------------|----------------------|
| 2.0 Site Description                                                                  | 4                    |
| 2.1 Geological Description                                                            | 4                    |
| 2.2 Ecological Description                                                            | 4                    |
| 2.3 Area Ground Water                                                                 | 4                    |
| 2.4 Area Water Wells                                                                  | 4                    |
| 2.5 Area Surface Water Features                                                       | 4                    |
| 3.0 Contaminant and Size of Area                                                      | 4                    |
| 4.0 NMOCD Site Ranking                                                                | 4                    |
| 5.0 Remediation Process                                                               | 5                    |
| ATTACHMENTS                                                                           | 7-28                 |
| Plate 1: Site Location Map                                                            | 7                    |
| Plate 2: Site Topography Map                                                          | 8                    |
| Plate 3: Site Aerial Photograph                                                       | 9                    |
| Plate 4: Ground Water Elevation Contour Map                                           | 10                   |
| Plate 5: Site Detail and Delineation Results                                          | 11                   |
| Plate 6: Site Excavation and Sampling Results                                         |                      |
| Trace of Site Executation and Sampling results                                        | 12                   |
| Analytical Results Summary Table                                                      | 12<br>13             |
| • -                                                                                   |                      |
| Analytical Results Summary Table                                                      | 13                   |
| Analytical Results Summary Table                                                      | 13<br>14-20          |
| Analytical Results Summary Table  Cardinal Laboratory Analytical Reports  Photographs | 13<br>14-20<br>21-25 |

## 2.3 Area Ground Water

Based on the most current available evidence (*Chevron-Texaco contour map, Plate 4 of Attachments*), depth to ground water is projected to be 60-ft below ground surface (bgs).

Latitude: N32° 52.5510' Longitude: W103° 17.3184' Elevation: 3,830-ft amsl

Land Ownership: Municipal – City of Lovington

Ground Water Elevation: ~60' bgs (based on Chevron/Texaco contour map)

Water Wells within 1000-ft: none Surface Water within 1000-ft: none