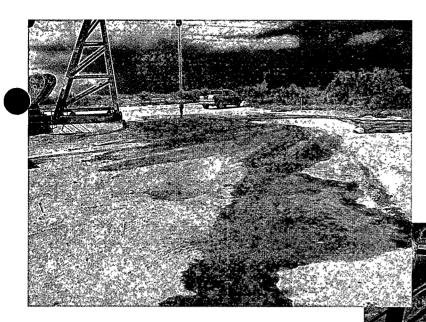

**RELEASE SPECIFIC DATA:** 

Date and Time of Release(s): 10:00 AM - - 9/27/07

Material Released: Crude Oil and Produced Water

Volume Released: <5-bbl Volume Recovered: 0-bbl

Cause of Release: Well head packing

## **REMEDIATION:**

1160-yd³ of contaminated soil was excavated from the north and south sides of the well location and disposed of at the J-Dan Landfarm located west of Lovington. Each truck brought back a load of clean caliche from a caliche pit owned by Danny Watson east of the landfarm. The clean material was stockpiled on the NW corner of the pad area. The north and south excavations were initially extended to 6-ft bgs. At that point, the bottom and sides were field-analyzed for chloride levels. Results indicated that the south excavation was nearly clean except to two spots; and the north side needed further excavation to obtain clean sides and bottom. The material removed from the areas requiring additional excavation was blended with the clean caliche stockpiled for backfill.