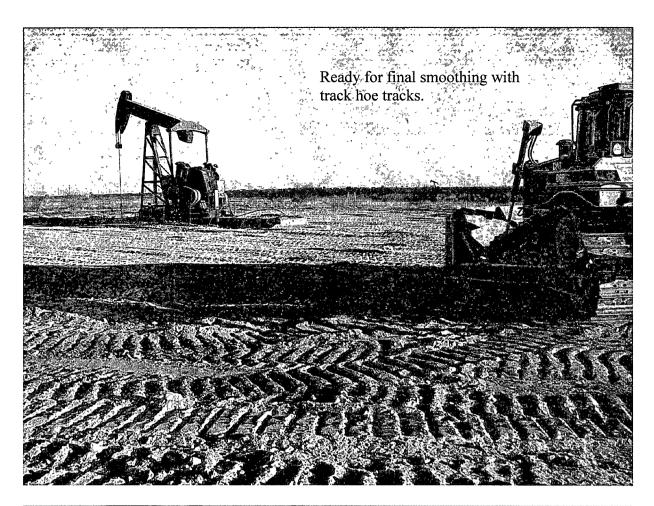

## **REMEDIATION:**

1160-yd³ of contaminated soil was excavated from the north and south sides of the well location and disposed of at the J-Dan Landfarm located west of Lovington. Each truck brought back a load of clean caliche from a caliche pit owned by Danny Watson east of the landfarm. The clean material was stockpiled on the NW corner of the pad area. The north and south excavations were initially extended to 6-ft bgs. At that point, the bottom and sides were field-analyzed for chloride levels. Results indicated that the south excavation was nearly clean except to two spots; and the north side needed further excavation to obtain clean sides and bottom. The material removed from the areas requiring additional excavation was blended with the clean caliche stockpiled for backfill.

## 5.0 Remediation Process

1160-yd<sup>3</sup> of contaminated soil was excavated from the north and south sides of the well location and disposed of at the J-Dan Landfarm located west of Lovington. Each truck brought back a load of clean caliche from a caliche pit owned by Danny Watson east of the landfarm. The clean material was stockpiled on the NW corner of the pad area. The north and south excavations were initially extended to 6-ft bgs. At that point, the bottom and sides were field-analyzed for chloride levels. Results indicated that the south excavation was nearly clean except to two spots; and the north side needed further excavation to obtain clean sides and bottom. The material removed from the areas requiring additional excavation was blended with the clean caliche stockpiled for backfill.