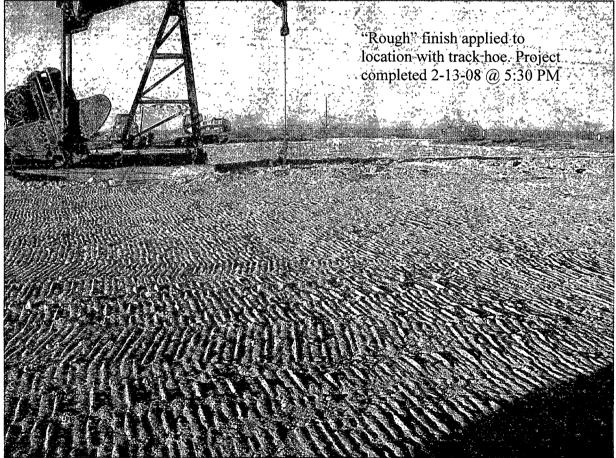

## **REMEDIATION:**

1160-yd³ of contaminated soil was excavated from the north and south sides of the well location and disposed of at the J-Dan Landfarm located west of Lovington. Each truck brought back a load of clean caliche from a caliche pit owned by Danny Watson east of the landfarm. The clean material was stockpiled on the NW corner of the pad area. The north and south excavations were initially extended to 6-ft bgs. At that point, the bottom and sides were field-analyzed for chloride levels. Results indicated that the south excavation was nearly clean except to two spots; and the north side needed further excavation to obtain clean sides and bottom. The material removed from the areas requiring additional excavation was blended with the clean caliche stockpiled for backfill.

## 5.0 Remediation Process

1160-yd<sup>3</sup> of contaminated soil was excavated from the north and south sides of the well location and disposed of at the J-Dan Landfarm located west of Lovington. Each truck brought back a load of clean caliche from a caliche pit owned by Danny Watson east of the landfarm. The clean material was stockpiled on the NW corner of the pad area. The north and south excavations were initially extended to 6-ft bgs. At that point, the bottom and sides were field-analyzed for chloride levels. Results indicated that the south excavation was nearly clean except to two spots; and the north side needed further excavation to obtain clean sides and bottom. The material removed from the areas requiring additional excavation was blended with the clean caliche stockpiled for backfill.