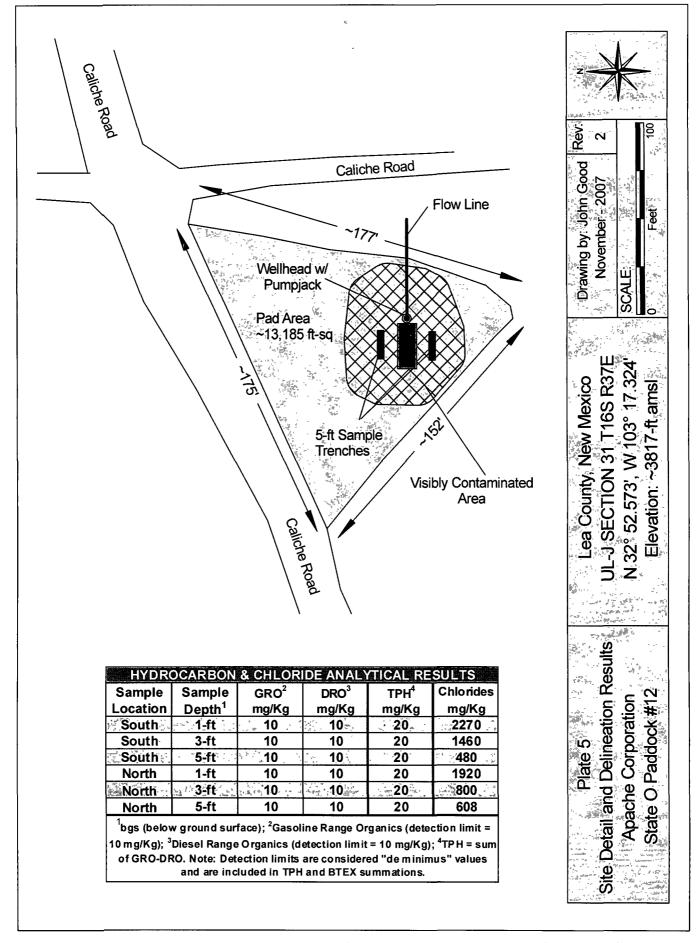

## 3.0 Contaminant and Size of Area

The primary Contaminants of Concern (COCs) were petroleum hydrocarbons and total chlorides resulting from the accumulated well head releases over time. Hydrocarbon contamination was limited to the top 12-in of the area. The contaminated area was  $\sim$ 6,500-ft<sup>2</sup> on the north and south sides of the pumpjack.

Release Affected Area: ~6,500-ft<sup>2</sup>

Depth of Contamination: 8-ft

**NMOCD Site Ranking**: 10 (ground water >50'; <100' below lowest contamination)

Remediation Action Levels: TPH: 1000-ppm; Benzene: 10-ppm; BTEX: 50-ppm; Cl - 250-ppm

**RELEASE SPECIFIC DATA:** 

Date and Time of Release(s): 10:00 AM - - 9/27/07

Material Released: Crude Oil and Produced Water

Volume Released: <5-bbl Volume Recovered: 0-bbl

Cause of Release: Well head packing