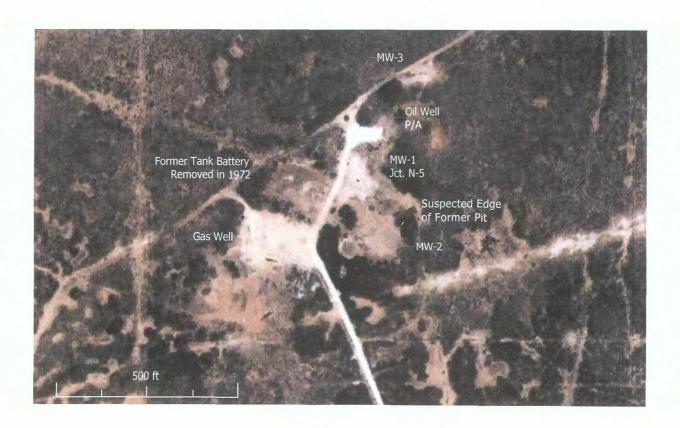

uth-southwest of Monument, NM as shown on the attached topographic map (Figure 1). The junction box at this site is used to direct produced water from oil and gas leases to the G-8 SWD facility, approximately ½ mile south-southeast, where it is injected into a non-oil producing formation. ROC is the service provider (agent) for the EME SWD System and has no ownership of any portion of the pipeline, well, or facility. The System is owned by a consortium of oil producers, System Partners, who provide all operating capital on a percentage ownership/usage basis.

Land in the site area is primarily utilized for crude oil production and cattle grazing. Several oil and gas production structures are located within and around the Jct. N-5 site including those shown in the aerial photograph below.



Aerial Photograph (April 2004)



T20S - R37E - Section 5 - Unit N RICE Operating Company

TOPOGRAPHIC MAP



### 4.0 GEOLOGY AND HYDROGEOLOGY

# 4.1 Regional and Local Geology

The site is underlain by Quaternary colluvium deposits composed of sand, silt, and gravel deposited by slopewash, and talus which were re-deposited from the underlying Ogallala Formation. These deposits are often calichified (indurated with cemented calcium carbonate) with caliche layers from 1 to 20 feet thick. The thickness of the colluvium deposits and Ogallala Formation at the Jct. N-5 site is estimated at 25 to 50 feet; however it varies locally as a result of significant paleo-topography at the top of the underlying Triassic Dockum Group. Since Cretaceous Age rocks in the region have been removed by pre-Ter