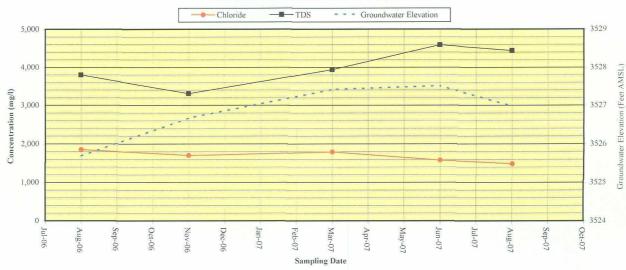

# NOTICE OF PUBLICATION State of New Mexico Energy, Minerals, and Natural Resources Department Oil Conservation Division Notice is hereby/given that pursuant to New Mexico Oil Conservation Division Regulations the following Stage (2) Abatement Plan Proposal has been submitted to the Director of title Oil Conservation Division; 1220 S. St. Francis Dr., Santa-Fe, New Mexico 87505. Teleprone (505) 476-3440. Rice Operating Company. Scott Curtis, General Manager, Telephone (505) 393-9174. 122 West Taylor. Hobbs. New Mexico 88240: has submitted a Stage 1 Final Investigation. Report and Stage 2 Abatement Plan Proposal (AP-66) for the EME. Jct. Ni 5 sitle. Tocated in Section 5, Township 20, south, Range 37 least. Lea County, New Mexico approximately. The south southwest of Monument. New Mexico. Rice Operating Company, operates a satisfact of significant stage of the Stage of the Stage of Stage 1 Final Investigation. Report and Stage 1 Lea County, New Mexico approximately miles south southwest of Monument. New Mexico. Rice Operating Company, operates a satisfact of sposal ppeline at the site. Groundwater samples at the site pskinbit elevated chloride concentrations Root has already mitigated the threat of past and future accidental releases at the Jct. Ni 5 site by permanently removing the function box and disposing 44 years of the proposal proposes additional actions which include (1) monitoring the vegetation for growth and adding amendments if necessary, and (2) continued quarterly groundwater sampling from on site monitoring wells MW. 1. MW-2 and MW. 3 If quarterly sampling results continue to show chloride and title control contrations consistent with regional impacts, and vegetation improves at its natural rate, a final abatement report and request for closure will be submitted to the NMoCD in the Initial quarter of 2008. Any interested person may obtain further information from the Oil Conservation Division at the address given above. The Stage 2 Abatement Plan Proposal may be viewed at the Jacobs. New Mexico 8