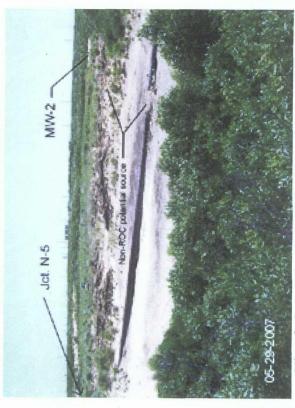

|



### **APPENDIX B**

**PHOTODOCUMENTATION** 



Southwest view showing initial excavation of the N-5 junction box.



View facing northwest showing soil boring (B-4) activities.



View facing north showing completed plastic junction box upgrade.



Northwest view showing monitoring well MW-2 in foreground and soil boring activities at junction box (background).



Northwest facing view showing placement of filter pack at monitoring well MW-3.



Image from soil survey (1955 and 1966 aerial photobase) showing evidence of old pit (center) immediately south of Jct. N-5.



Soil boring (B-5) activities adjacent to southeast corner of plastic junction box with newly constructed concrete box (right-center).



View facing northeast showing evidence of historic spill and stressed vegetation caused by non-ROC pipeline.

### **APPENDIX C**

New Mexico Office of the State Engineer

WATER RIGHTS AND TRANSACTION SUMMARIES



## New Mexico Office of the State Engineer Water Right Summary

Back

72-12-1 DOMESTIC ONE HOUSEHOLD MS. ELSIE REEVES, ADVISORY BOA Permit Owner: LAUGHLIN ESTATE L 02278 DOM PMT DB File Nbr: Documents on File Primary Purpose: Total Acres: Total Diversion: Primary Status: Contact:

Latitude Northing UTM Zone Easting 13 662261 13 662261 UTM are in Meters) Consumptive Diversion m m m× Acres 0 00 X Y are in Feet  $\vdash$ From/To Zone (qtr are 1=NW 2=NE 3=SW 4=SE) (qtr are biggest to smallest Tws Rng Sec q q q Trans Desc L 02278 L 02278 L 02278 L 02278 CHG PRC ABS Status 1 2 3 CHG P