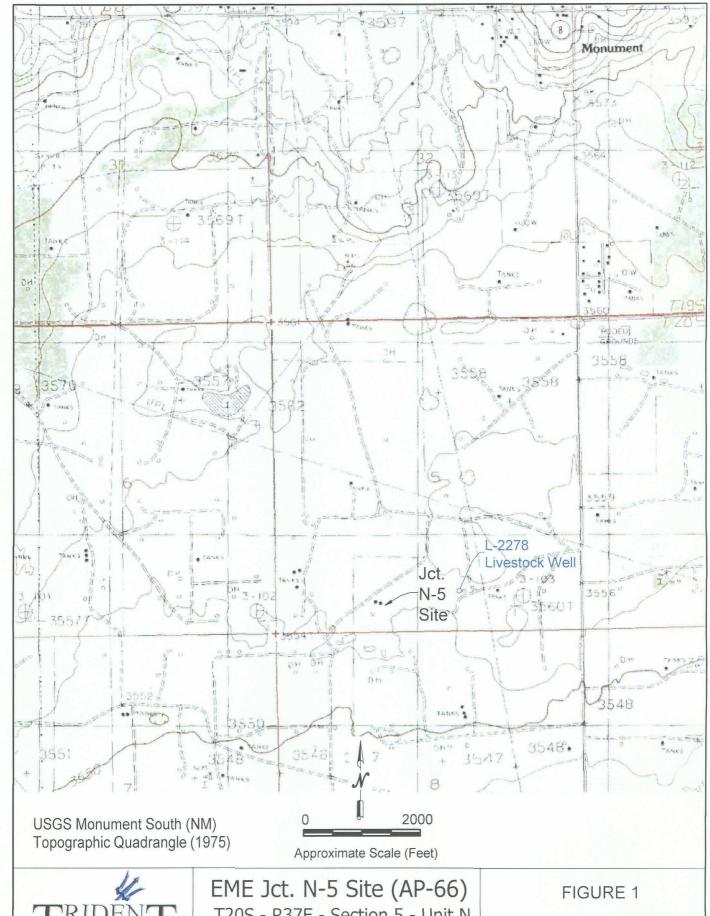

hown on the attached topographic map (Figure 1). The junction box at this site is used to direct produced water from oil and gas leases to the G-8 SWD facility, approximately ½ mile south-southeast, where it is injected into a non-oil producing formation. ROC is the service provider (agent) for the EME SWD System and has no ownership of any portion of the pipeline, well, or facility. The System is owned by a consortium of oil producers, System Partners, who provide all operating capital on a percentage ownership/usage basis.

Land in the site area is primarily utilized for crude oil production and cattle grazing. Several oil and gas production structures are located within and around the Jct. N-5 site including those shown in the aerial photograph below.



Aerial Photograph (April 2004)



T20S - R37E - Section 5 - Unit N RICE Operating Company

TOPOGRAPHIC MAP



### 4.0 GEOLOGY AND HYDROGEOLOGY

# 4.1 Regional and Local Geology

The site is underlain by Quaternary colluvium deposits composed of sand, silt, and gravel deposited by slopewash, and talus which were re-deposited from the underlying Ogallala Formation. These deposits are often calichified (indurated with cemented calcium carbonate) with caliche layers from 1 to 20 feet thick. The thickness of the colluvium deposits and Ogallala Formation at the Jct. N-5 site is estimated at 25 to 50 feet; however it varies locally as a result of significant paleo-topography at the top of the underlying Triassic Dockum Group. Since Cretaceous Age rocks in the region have been removed by pre-Tertiary erosion, the colluvial depos