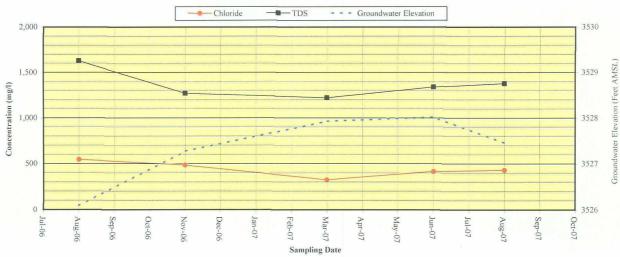

# NOTICE OF PUBLICATION State of New Mexico Energy, Minerals, and Natural Resources Department Oil Conservation Division Notice is hereby/given that pursuant to New Mexico Oil Conservation Division Regulations the following Stage (2) Abatement Plan Proposal has been submitted to the Director of title Oil Conservation Division; 1220 S. St. Francis Dr., Santa-Fe, New Mexico 87505. Teleprone (505) 476-3440. Rice Operating Company. Scott Curtis, General Manager, Telephone (505) 393-9174. 122 West Taylor. Hobbs. New Mexico 88240: has submitted a Stage 1 Final Investigation. Report and Stage 2 Abatement Plan Proposal (AP-66) for the EME. Jct. Ni 5 sitle. Tocated in Section 5, Township 20, south, Range 37 least. Lea County, New Mexico approximately. The south southwest of Monument. New Mexico. Rice Operating Company, operates a satisfact of significant stage of the Stage of the Stage of Stage 1 Final Investigation. Report and Stage 1 Lea County, New Mexico approximately miles south southwest of Monument. New Mexico. Rice Operating Company, operates a satisfact of sposal ppeline at the site. Groundwater samples at the site pskinbit elevated chloride concentrations Root has already mitigated the threat of past and future accidental releases at the Jct. Ni 5 site by permanently removing the function box and disposing 44 years of the proposal proposes additional actions which include (1) monitoring the vegetation for growth and adding amendments if necessary, and (2) continued quarterly groundwater sampling from on site monitoring wells MW. 1. MW-2 and MW. 3 If quarterly sampling results continue to show chloride and title control contrations consistent with regional impacts, and vegetation improves at its natural rate, a final abatement report and request for closure will be submitted to the NMoCD in the Initial quarter of 2008. Any interested person may obtain further information from the Oil Conservation Division at the address given above. The Stage 2 Abatement Plan Proposal may be viewed at the Jacobs. New Mexico 8