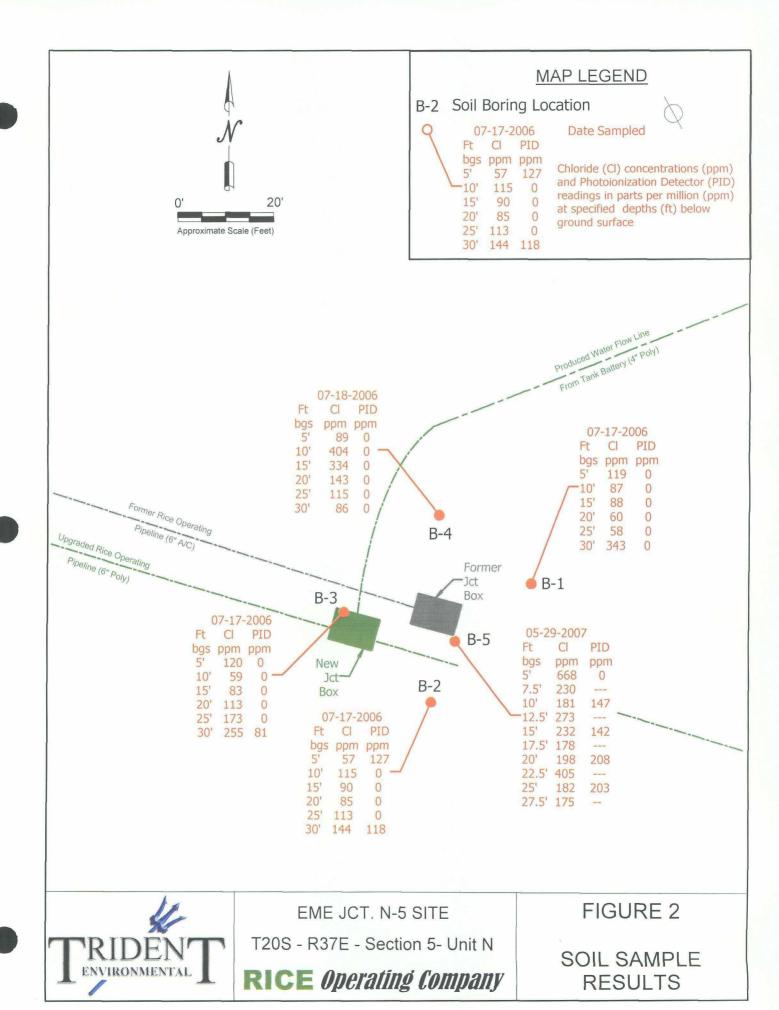

|  |
| MW-3   |          | 15-17                        | 291        | NA<br>256 | 0     | NA<br>NA | NA<br>NA                 | NA<br>NA | NA       |  |  |  |  |
|        |          | 20-22                        | 322        | 256       | 0     | NA       | NA                       | NA<br>NA | NA       |  |  |  |  |
|        |          | 25-27                        | 143        | NA        | 0     | NA       | NA                       | NA<br>NA | NA       |  |  |  |  |
| L      |          | 28-30                        | 113        | NA        | 0     | NA       | NA                       | NA       | NA       |  |  |  |  |

NA – Not Analyzed or tested for this constituent.

BTEX – Benzene, toluene, ethylbenzene, and xylenes analyzed using Method 8021B by TraceAnalysis (Midland, TX)





# 6.0 GROUNDWATER QUALITY

# 6.1 Monitoring Program

Monitoring well (MW-1) has been sampled on a quarterly basis for major ions, TDS, and BTEX, since January 2002. On July 17, 2006, two additional monitoring wells (MW-2 and MW-3) were installed at the Jct. N-5 site to evaluate upgradient (northwest) and downgradient (southeast) groundwater quality conditions. A summary of historical analytical results and ground water elevations for monitoring wells MW-1, MW-2, and MW-3 is shown in Table 2 on the following page. A map of the most current groundwater quality conditions for the Jct. N-5 site is depicted in Figure 3. A copy of the laboratory analytical report and chain of custody form for the most recent ground water sampling event on August 27, 2007, is included in Appendix D.

# 6.2 Hy