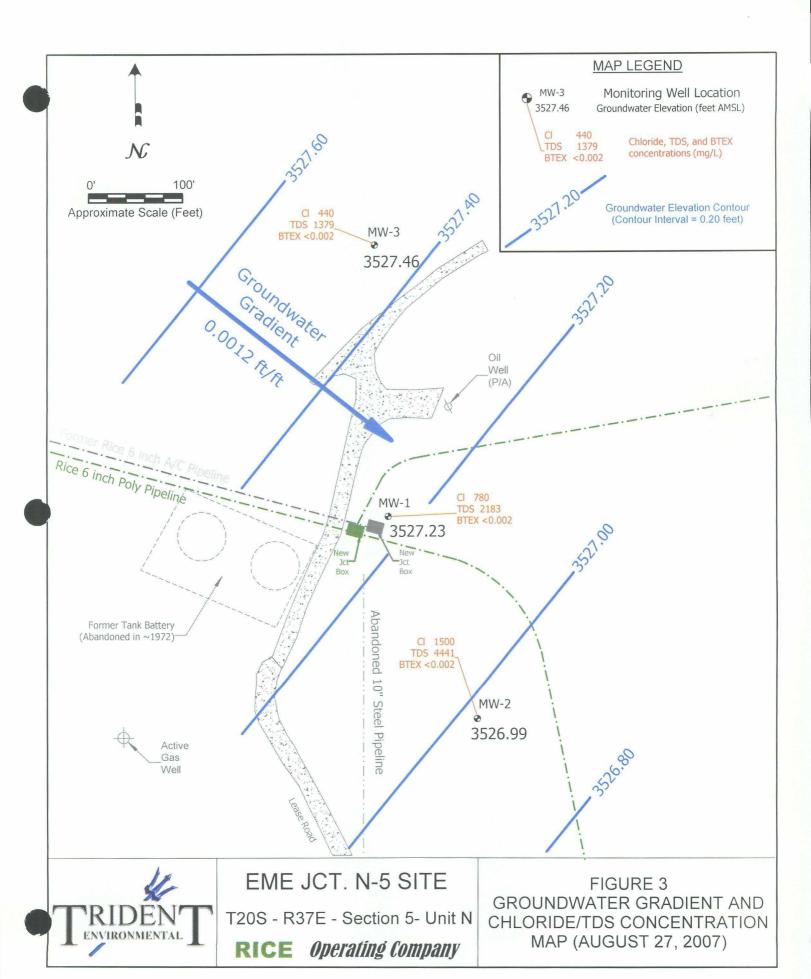

oundwater at the Jct. N-5 site shows no impact from these hydrocarbon constituents.

#### 6.3 Other Constituents of Concern

Each monitoring well indicates chloride and TDS concentrations in groundwater above WQCC standards, however they exhibit levels consistent with regional impacts. The levels in the vadose zone are much too low to suggest that any release from the junction box contributed to the chloride concentrations observed in the groundwater at the Jct. N-5 site. Chloride concentrations in the vadose zone of all borings and trenches averaged only 178 ppm. Downgradient monitoring well MW-2 is located near the edge of a former pit (non-ROC) as shown in the photograph on page 3, and does show the highest TDS in groundwater. This non-ROC pit predated the service by the junction box.





Table 2
Summary of Groundwater Sampling Results

| Monitoring<br>Well | Sample<br>Date | Depth to<br>Groundwater<br>(feet BTOC) | Water Table Elevation (feet AMSL) | Chloride (mg/L) | TDS (mg/L) | Benzene<br>(mg/L) | Toluene<br>(mg/L) | Ethyl-<br>benzene<br>(mg/L) | Xylene<br>(mg/L) |
|--------------------|----------------|----------------------------------------|-----------------------------------|-----------------|------------|-------------------|-------------------|-----------------------------|------------------|
|                    | 01/10/02       | 35.50                                  | 3523.85                           | 1,160           | 2,652      | < 0.002           | < 0.002           | < 0.006                     | < 0.006          |
|                    | 05/13/02