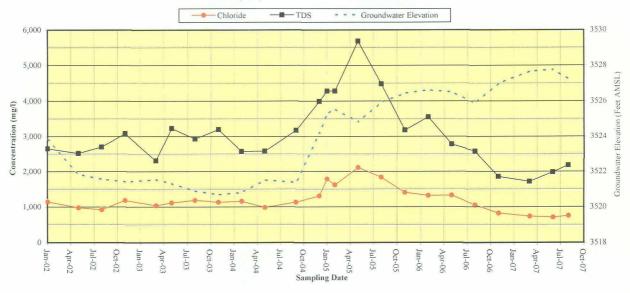

# NOTICE OF PUBLICATION State of New Mexico Energy, Minerals, and Natural Resources Department Oil Conservation Division Notice is hereby/given that pursuant to New Mexico Oil Conservation Division Regulations the following Stage (2) Abatement Plan Proposal has been submitted to the Director of title Oil Conservation Division; 1220 S. St. Francis Dr., Santa-Fe, New Mexico 87505. Teleprone (505) 476-3440. Rice Operating Company. Scott Curtis, General Manager, Telephone (505) 393-9174. 122 West Taylor. Hobbs. New Mexico 88240: has submitted a Stage 1 Final Investigation. Report and Stage 2 Abatement Plan Proposal (AP-66) for the EME. Jct. Ni 5 sitle. Tocated in Section 5, Township 20, south, Range 37 least. Lea County, New Mexico approximately. The south southwest of Monument. New Mexico. Rice Operating Company, operates a satisfact of significant stage of the Stage of the Stage of Stage 1 Final Investigation. Report and Stage 1 Lea County, New Mexico approximately miles south southwest of Monument. New Mexico. Rice Operating Company, operates a satisfact of sposal ppeline at the site. Groundwater samples at the site pskinbit elevated chloride concentrations Root has already mitigated the threat of past and future accidental releases at the Jct. Ni 5 site by permanently removing the function box and disposing 44 years of the proposal proposes additional actions which include (1) monitoring the vegetation for growth and adding amendments if necessary, and (2) continued quarterly groundwater sampling from on site monitoring wells MW. 1. MW-2 and MW. 3 If quarterly sampling results continue to show chloride and title control contrations consistent with regional impacts, and vegetation improves at its natural rate, a final abatement report and request for closure will be submitted to the NMoCD in the Initial quarter of 2008. Any interested person may obtain further information from the Oil Conservation Division at the address given above. The Stage 2 Abatement Plan Proposal may be viewed at the Jacobs. New Mexico 8