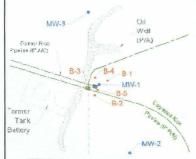

ct source of groundwater impact at the Jct. N-5 site is unknown because of the numerous potential facilities, past and present, as partially shown in the aerial photograph on page 3 of this report.

### 7.3 Closure and Proposed Schedule of Activities

Vadose zone delineation activities have revealed that operation of the N-5 junction box has not caused, contributed to, or could contribute to the degradation of groundwater quality. We propose to continue sampling each monitoring well. If quarterly sampling results continue to support the conclusions described herein and vegetation improves at its natural rate, an abatement closure report will be submitted to the NMOCD in the third quarter of 2008.

### **APPENDIX A**

### **LITHOLOGIC LOGS**

### AND

MONITORING WELL CONSTRUCTION DIAGRAMS



MONITOR WELL NO.: MW-2

SITE ID: EME Jct. N-5

CONTRACTOR: Harrison & Cooper, Inc.

DRILLING METHOD: Air Rotary
START DATE: 07/17/06

COMPLETION DATE: 07/17/06

TOTAL DEPTH: 41 Feet

CLIENT: RICE Operating Company

COUNTY: Lea

STATE: New Mexico

LOCATION: T20S-R37E-Sec 5-Unit N

FIELD REP.: G. Van Deventer

 $\hbox{COMMENTS:} \ \underline{\hbox{Monitoring well located approximately 230 feet southeast of junction box} \ .$ 

|                              |                                   |                     |          |      | Samp | ole            | Chloride | PID   | USCS   | LITHOLOGIC DESCRIPTION:                                                                                                                                                                |
|----------------------