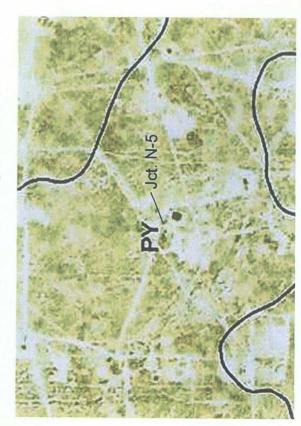

|



### **APPENDIX B**

**PHOTODOCUMENTATION** 



Southwest view showing initial excavation of the N-5 junction box.



View facing northwest showing soil boring (B-4) activities.



View facing north showing completed plastic junction box upgrade.



Northwest view showing monitoring well MW-2 in foreground and soil boring activities at junction box (background).



Northwest facing view showing placement of filter pack at monitoring well MW-3.



Image from soil survey (1955 and 1966 aerial photobase) showing evidence of old pit (center) immediately south of Jct. N-5.



Soil boring (B-5) activities adjacent to southeast corner of plastic junction box with newly constructed concrete box (right-center).



View facing northeast showing evidence of historic spill and stressed vegetation caused by non-ROC pipeline.

### **APPENDIX C**

New Mexico Office of the State Engineer

WATER RIGHTS AND TRANSACTION SUMMARIES



## New Mexico Office of the State Engineer Water Right Summary

Back

72-12-1 DOMESTIC ONE HOUSEHOLD MS. ELSIE REEVES, ADVISORY BOA Permit Owner: LAUGHLIN ESTATE L 02278 DOM PMT DB File Nbr: Documents on File Primary Purpose: Total Acres: Total Diversion: Primary Status: Contact:

Latitude Northing UTM Zone Easting 13 6