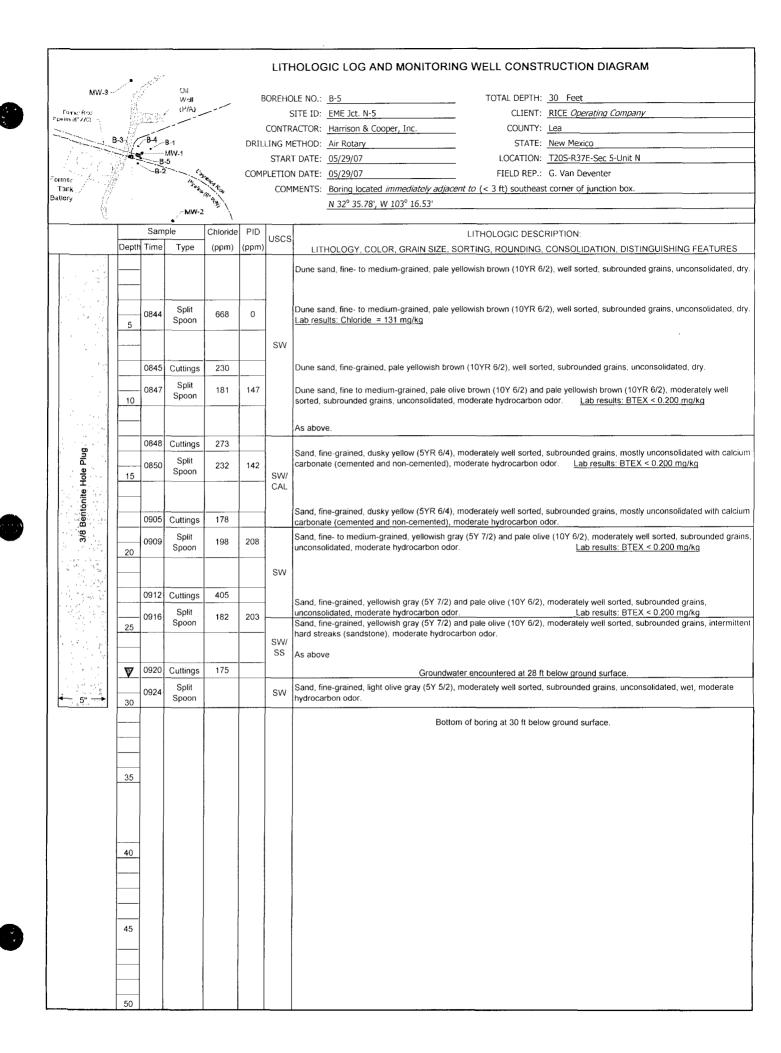

|



### **APPENDIX B**

**PHOTODOCUMENTATION** 



Southwest view showing initial excavation of the N-5 junction box.



View facing northwest showing soil boring (B-4) activities.



View facing north showing completed plastic junction box upgrade.



Northwest view showing monitoring well MW-2 in foreground and soil boring activities at junction box (background).



Northwest facing view showing placement of filter pack at monitoring well MW-3.



Image from soil survey (1955 and 1966 aerial photobase) showing evidence of old pit (center) immediately south of Jct. N-5.



Soil boring (B-5) activities adjacent to southeast corner of plastic junction box with newly constructed concrete box (right-center).



View facing northeast showing evidence of historic spill and stressed vegetation cau