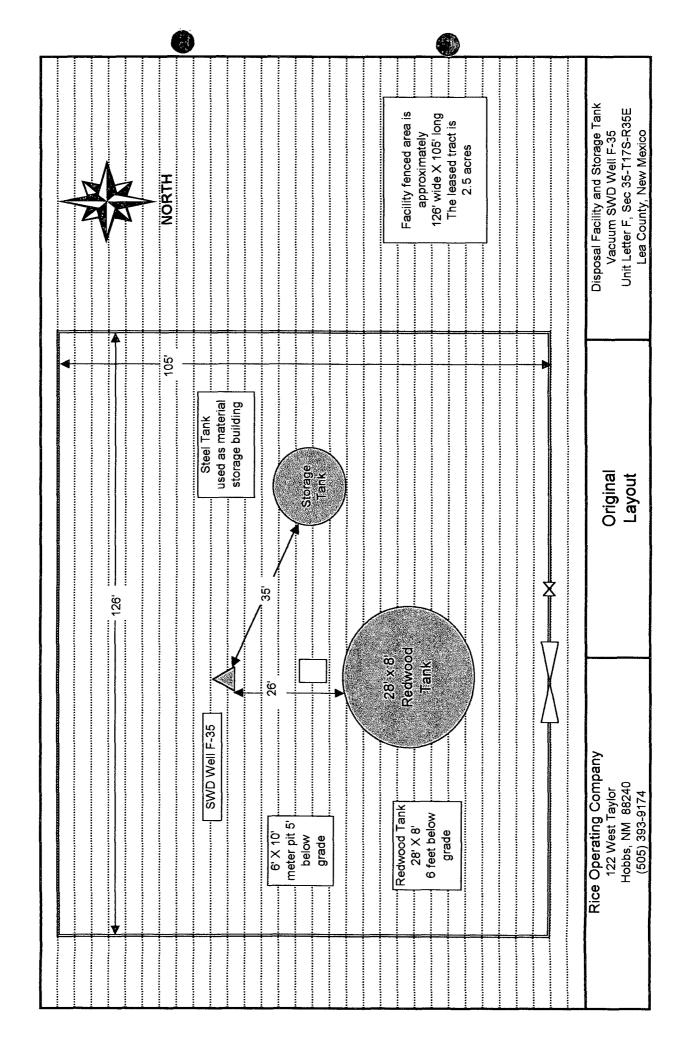

RE: REDWOOD TANK CLOSURE PLAN FOR VACUUM SWD SITE F-35

Unit Letter F, Sec. 35, T17S, R35E NMPM

Lea County, NM

Dear Mr. Price:

Rice Operating Company (ROC) takes this opportunity to submit the replacement/closure plan for the below-grade redwood tank at the Vacuum Salt Water Disposal Well F-35, located in Unit F, Sec. 35, T17S, R35E, Lea County, NM. This facility is located on State Land.

The Vacuum SWD Well F-35 facility is included in the ROC generic closure plan for emergency pits and below-grade redwood tanks and is the eighth ROC-operated facility to apply under the generic plan. There is no emergency overflow pit at this facility. ROC expects to close the tank area pursuant to NMOCD guidelines and the ROC generic work plan for below-grade redwood tanks. The enclosed C-103 form addresses this intention and defines the site-specific assessment for OCD guidelines. Supporting documentation is also enclosed.

The tank facility will not be replaced at this time as the SWD Well F-35 has been temporarily abandoned. The below-grade redwood tank will be dismantled and removed. The tank materials will be properly disposed at an approved oilfield waste facility and documentation will be included in the Final Closure Report.