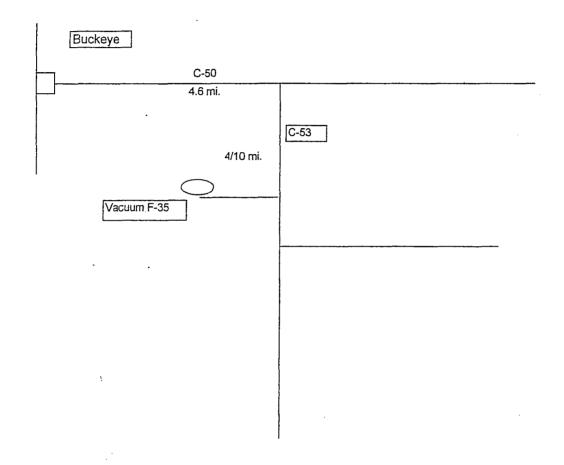

Well: F-35

Legals: 35-17S-35E

From Buckeye go east on C-50 for 4.6 miles. Turn right on C-53 and go 4/10 mile south. Turn right into location.

Submit 3 Copies To Appropriate District Office District I

Conditions of approval, if any: