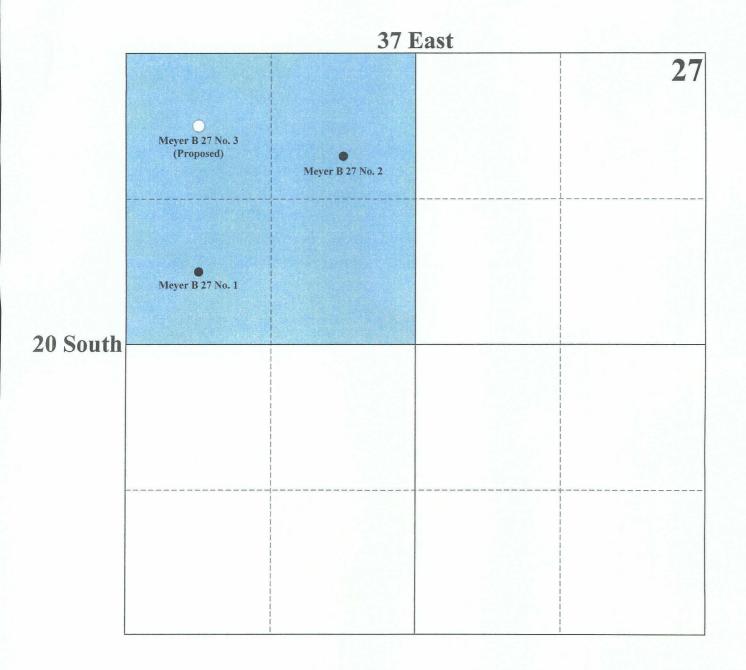

EnerVest Operating, L.L.C. ("EnerVest"), the current operator of the subject GPU, hereby requests that Order No. SD-06-25 be amended:

- a) to authorize the drilling of an additional infill gas well within the subject GPU. EnerVest proposes to drill the Meyer B 27 No. 3 at a standard gas well location 660 feet from the North line and 660 feet from the West line (Unit D) of Section 27; and
- b) to authorize the simultaneous dedication of the existing Meyer B 27 Wells No. 1 and 2, and the proposed Meyer B 27 No. 3 to the subject GPU.

Due to inefficient drainage and the marginally productive nature of the existing wells, EnerVest believes that no offset operator will be adversely affected by the approval of this application;

Attachment No. 1 is a plat that identifies the subject GPU, and the wells that are to be simultaneously dedicated to this unit;

Enclosures

EnerVest Operating, L.L.C. Application to Amend Order SD-06-25 Increased Well Density & Simultaneous Dedication Eumont Gas Pool

.1

Existing 160-Acre Non-standard GPU Approved by Order No. NSP-282