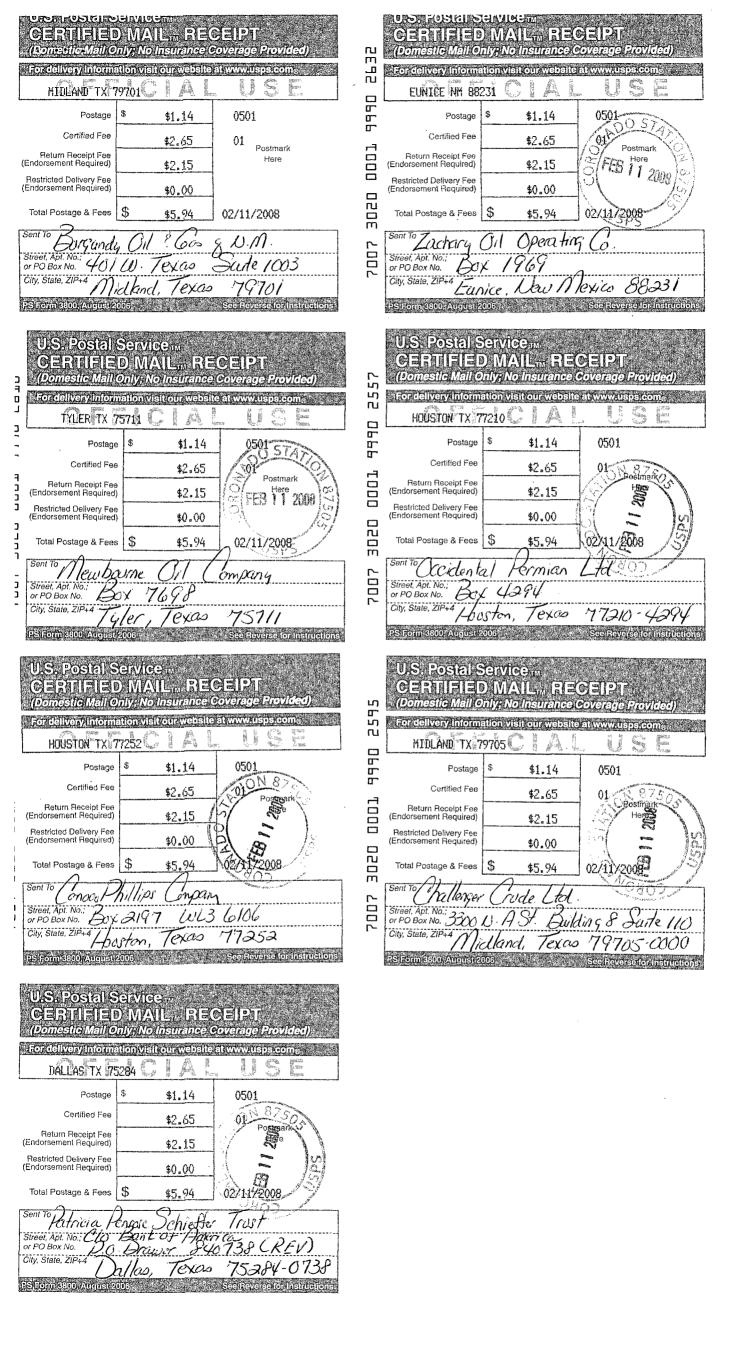

Attachment No. 2A is a compilation of all active Eumont Gas Pool producing wells within the offsetting GPU's;

Notice of this application has been provided to Burgundy Oil & Gas of New Mexico, Inc., Zachary Oil Operating Company, Mewbourne Oil Company, Occidental Permian Ltd., ConocoPhillips Company, Challenger Crude Ltd., and Patricia Penrose Schieffer Test Trust.

EnerVest Operating, L.L.C. Amendment of Order No. SD-06-25 Increased Well Density & Simultaneous Dedication Page 3

> A copy of the notice letter that has been sent to all parties is enclosed, as is Attachment No. 3, which is a list of the parties to whom notice has been provided. Upon obtaining the signed return receipt cards, they will be forwarded to the Oil Conservation Division.

### Offset Operator Notification List

Burgundy Oil & Gas of N.M., Inc. 401 W. Texas Suite 1003 Midland, Texas 79701

Zachary Oil Operating Co. Box 1969 Eunice, New Mexico 88231

11 . 2

Mewbourne Oil Company Box 7698 Tyler, Texas 75711

Occidental Permian Ltd. Box 4294 Houston, Texas 77210-4294

ConocoPhillips Company Box 2197 WL3 6106 Houston, Texas 77252

Challenger Crude Ltd. 3300 N A Street, Building 8, Suite 110 Midland, Texas 79705-0000

Patricia Penrose Schieffer Test Trust U/W/O Neville G. Penrose Bank of America TTEE C/O Bank of America P.O. Drawer 840738 (REV) Dallas, Texas 75284-0738