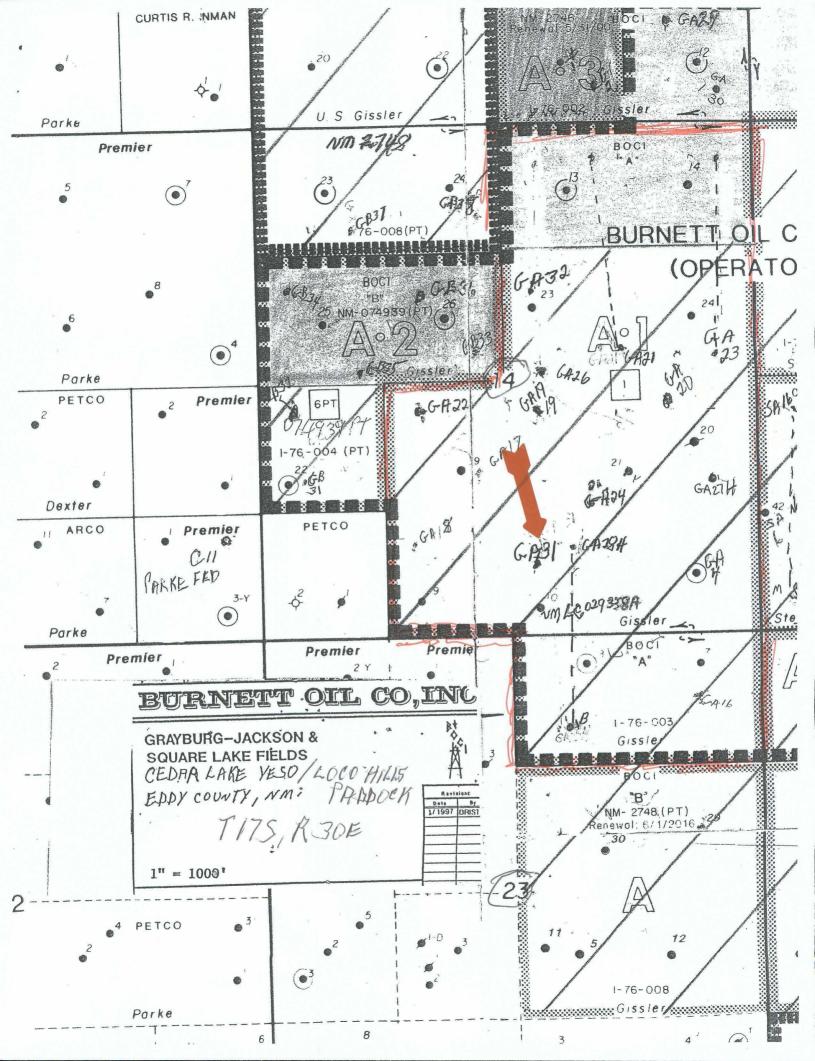

#### Gentlemen:

Burnett Oil Co., Inc. respectfully requests an exception without notice and hearing to NMOCD Rule 104 for the Gissler A #31 (Loco Hills Paddock) well. The location was set during our staking with the BLM to work around some known blowout sites and an archaeological site in the area. The flowline will follow existing roadway to the Gissler A#2 tank battery on the lease. Our Federal lease NMLC 029338A includes the E ½ and SE ¼ of SW ½ of Section, 14 T17S, R30E and the NE ¼ of Section 23, T17S, R30E. The color plat shows most of the federal lease; the other shows the whole lease outlined in red. They both show we are the operator of record for the wells on all sides of the referenced well. **The interest ownership is the same for the entire lease.** A copy of our approved 3160-3 and the archaeological plat are also enclosed for your records.