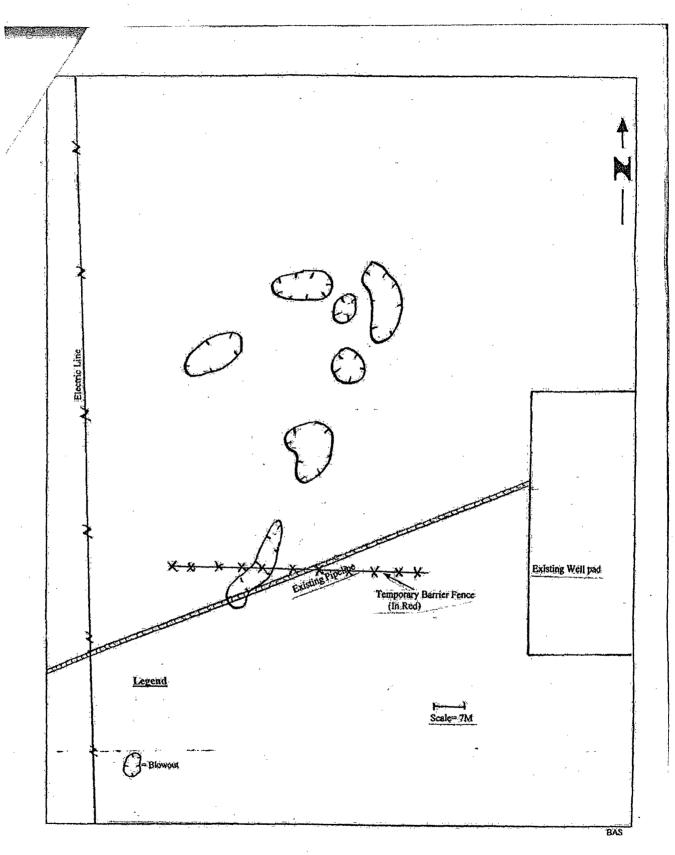

#### Gentlemen:

Burnett Oil Co., Inc. respectfully requests an exception without notice and hearing to NMOCD Rule 104 for the Gissler A #31 (Loco Hills Paddock) well. The location was set during our staking with the BLM to work around some known blowout sites and an archaeological site in the area. The flowline will follow existing roadway to the Gissler A#2 tank battery on the lease. Our Federal lease NMLC 029338A includes the E ½ and SE ¼ of SW ½ of Section, 14 T17S, R30E and the NE ¼ of Section 23, T17S, R30E. The color plat shows most of the federal lease; the other shows the whole lease outlined in red. They both show we are the operator of record for the wells on all sides of the referenced well. **The interest ownership is the same for the entire lease.** A copy of our approved 3160-3 and the archaeological plat are also enclosed for your records.