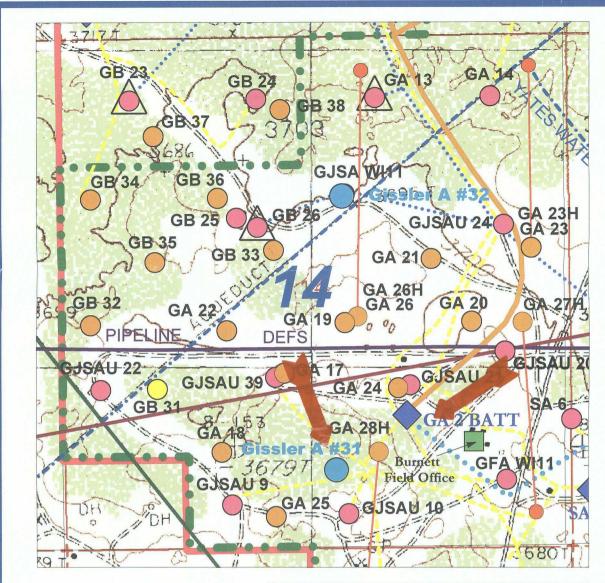

#### **Well Names**

GA = Gissler A
GB = Gissler B
SA = Stevens A
GJSA = Grayburg Jackson
San Andres

### Burnett Oil Co., Inc.

Gissler A #31 and Gissler A #32 Proposed Well Locations Map Reflects Burnett Operated Wells Only Eddy County, New Mexico

| Author:<br>S Spray, GeoTech |                       | Date:<br>22 October, 2007 |
|-----------------------------|-----------------------|---------------------------|
|                             | Scale:<br>1" = 1,000' |                           |

## Gissler A#31

790 FSL, 2380 FEL, Unit O, Sect 14, NMLC029338A Lat/Long: 32.829340/-103.941357

#### Gissler A#32

1650 FNL, 2310 FEL, Unit G, Sect 14, NMLC029338A Lat/Long: 32.837120/-103.941087

CA #3/

Page 5 of 19