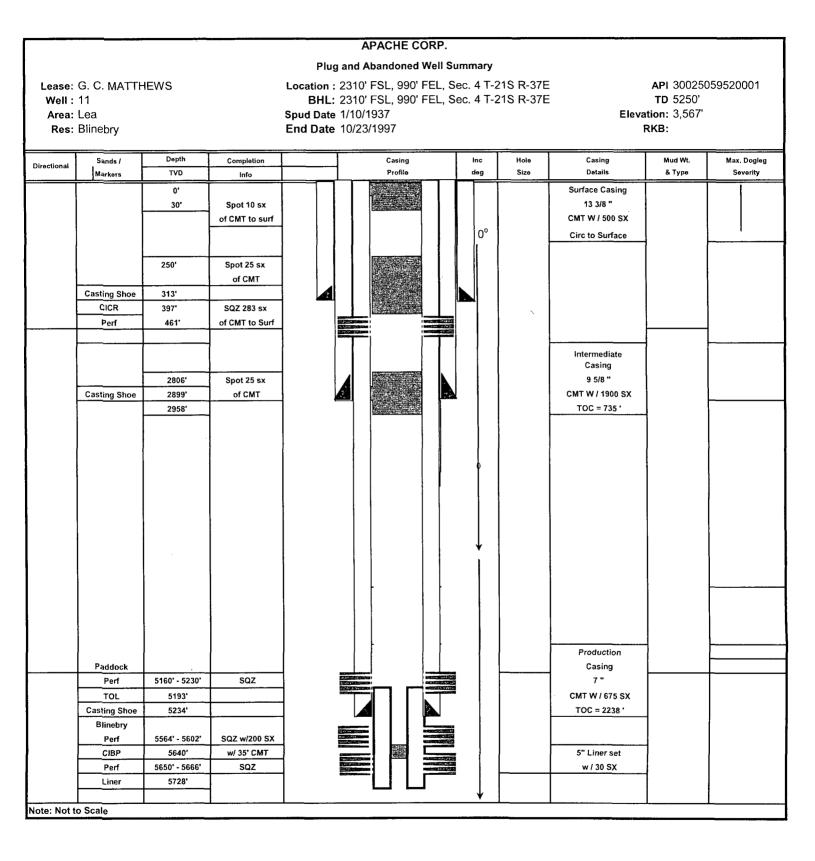

INJECTION WELL DATA SHEET Side 1 CORPORATION APACHE OPERATOR: WELL NAME & NUMBER: NMGSAU \$05 30-025-05747 WELL LOCATION: 1980' FNL, 660' FWL 30 195 37E FOOTAGE LOCATION TOWNSHIP RANGE UNIT LETTER SECTION WELL CONSTRUCTION DATA WELLBORE SCHEMATIC Surface Casing 103/4 15 Hole Size: Casing Size 200 Su-t Cal Method Determined: Top of Cement: Intermediate Casing 103/ 9 5/8 2 55 Casing Size Hole Size: 900 Cemented with: Su-f Method Determined: Cal Top of Cement: Production Casing 5/8 5 1/2 " Casing Size: Hole Size: 2518 200 Cemented with: Surf Cal Method Determined: Top of Cement: 39 Total Depth: Injection Interval 3800 3905 (Perforated or Open Hole indicate which) INJECTION WELL DATA SHEET Lining Material: Plastic Coaled 73/8 Tubing Size: able Type of Packer: 3750 Packer Setting Depth: \_ Other Type of Tubing/Casing Seal (if applicable): Additional Data 1. Is this a new well drilled for injection? Yes 🗙 No If no, for what purpose was the well originally drilled?  $\_Production$ 3800 - 3850 Grayburg (Green, burg) 2. Name of the Injection Formation: Name of Field or Pool (if applicable): Eunice Monument Gray Has the well ever been perforated in any other zone(s)? List all such perforated A/O intervals and give plugging detail, i.e. sacks of cement or plug(s) used. 850 5. Give the name and depths of any oil or gas zones underlying or overlying the proposed injection zone in this area: Open hole Underlying Andres 3850 enrose ying TOC - 3905