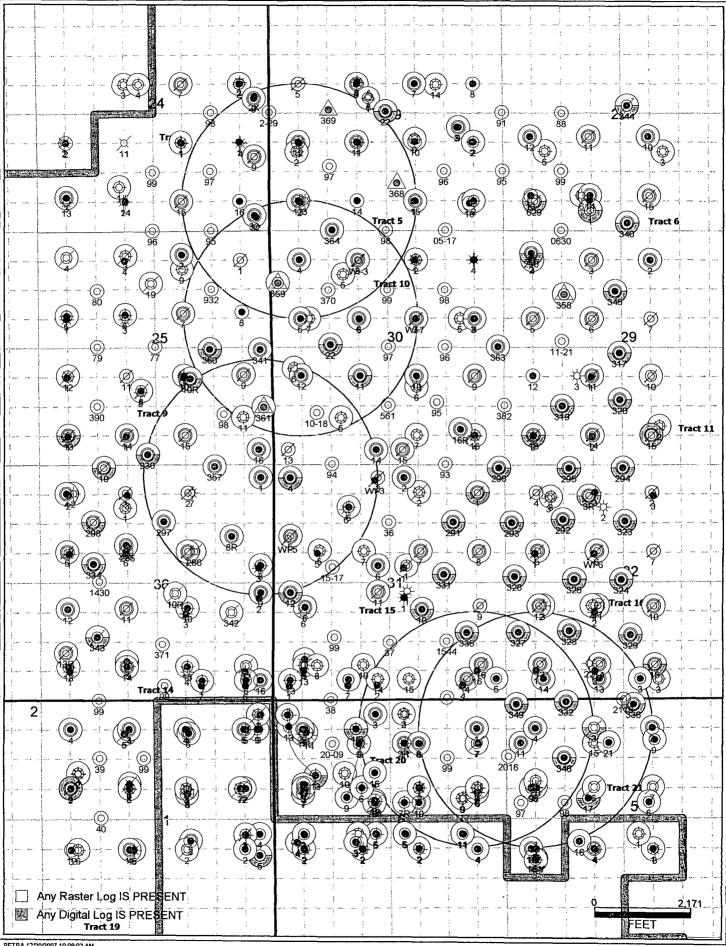

> RE: WFX Application North Monument Grayburg San Andres Waterflood Unit Five wells to convert from Production to Injection NMGSAU Well #s 513, 1005, 1401, 2001, 2104

Mr. Jones,

You should find attached a complete copy of Apache Corporation's NMOCD form C-108 "Application to Inject" for five (5) wells in the reference waterflood unit. It is necessary to convert these five wells from production to injection in order to better balance injection patterns and pattern voidage.

#### STATE OF NEW MEXICO ENERGY, MINERALS AND NATURAL RESOURCES DEPARTMENT

.

Oil Conservation Division 1220 South St. Francis Dr. Santa Fe, New Mexico 87505

| • D          |                                                                                                                                                                                                                                                                                                                                                                                                                                                                                                                                                                           |
|--------------|---------------------------------------------------------------------------------------------------------------------------------------------------------------------------------------------------------------------------------------------------------------------------------------------------------------------------------------------------------------------------------------------------------------------------------------------------------------------------------------------------------------------------------------------------------------------------|
|              | VURPOSE:       X       Secondary Recovery       Pressure Maintenance       Disposal       Storage         Application qualifies for administrative approval?       X       Yes       No                                                                                                                                                                                                                                                                                                                                                                                   |
| II. O        | OPERATOR: APACHE CORPORATION                                                                                                                                                                                                                                                                                                                                                                                                                                                                                                                                              |
| А            | ADDRESS: 6120 S. Yale Ave., Suite 1500, Tulsa, OK 74136                                                                                                                                                                                                                                                                                                                                                                                                                                                                                                                   |
| С            | CONTACT PARTY: Kevin Mayes PHONE: (918) 491-4972                                                                                                                                                                                                                                                                                                                                                                                                                                                                                                                          |
| III. W       | WELL DATA: Complete the data required on the reverse side of this form for each well proposed for injection.<br>Additional sheets may be attached if necessary.                                                                                                                                                                                                                                                                                                                                                                                                           |
| IV. Is<br>If | s this an expansion of an existing project? X Yes No $WFX = 716$ $R = 9596$                                                                                                                                                                                                                                                                                                                                                                                                                                                                                               |
|              | Attach a map that identifies all wells and leases within two miles of any proposed injection well with a one-half mile radius circle rawn around each proposed injection well. This circle identifies the well's area of review.                                                                                                                                                                                                                                                                                                                                          |
| S            | Attach a tabulation of data on all wells of public record within the area of review which penetrate the proposed injection zone.<br>Such data shall include a description of each well's type, construction, date drilled, location, depth, record of completion, and a<br>chematic of any plugged well illustrating all plugging detail.                                                                                                                                                                                                                                 |
| VII. A       | Attach data on the proposed operation, including:                                                                                                                                                                                                                                                                                                                                                                                                                                                                                                                         |
| 3<br>4       | <ol> <li>Whether the system is open or closed;</li> <li>Proposed average and maximum injection pressure;</li> <li>Sources and an appropriate analysis of injection fluid and compatibility with the receiving formation if other than reinjected produced water; and,</li> <li>If injection is for disposal purposes into a zone not productive of oil or gas at or within one mile of the proposed well, attach a chemical analysis of the disposal zone formation water (may be measured or inferred from existing literature, studies, nearby wells, etc.).</li> </ol> |
| ć            | Attach appropriate geologic data on the injection zone including appropriate lithologic detail, geologic name, thickness, and depth. Give the geologic name, and depth to bottom of all underground sources of drinking water (aquifers containing waters with total dissolved solids concentrations of 10,000 mg/l or less) overlying the proposed injection zone as well as any such sources known to be immediately underlying the injection interval.                                                                                                                 |
| IX. D        | Describe the proposed stimulation program, if any.                                                                                                                                                                                                                                                                                                                                                                                                                                                                                                                        |
| *X. A        | Attach appropriate logging and test data on the well. (If well logs have been filed with the Division, they need not be resubmitted).                                                                                                                                                                                                                                                                                                                                                                                                                                     |
|              | attach a chemical analysis of fresh water from two or more fresh water wells (if available and producing) within one mile of any njection or disposal well showing location of wells and dates samples were taken.                                                                                                                                                                                                                                                                                                                                                        |
| c            | Applicants for disposal wells must make an affirmative statement that they have examined available geologic and engineering data and find no evidence of open faults or any other hydrologic connection between the disposal zone and any underground sources of drinking water.                                                                                                                                                                                                                                                                                          |
| XIII. A      | Applicants must complete the "Proof of Notice" section on the reverse side of this form.                                                                                                                                                                                                                                                                                                                                                                                                                                                                                  |
|              | Certification: I hereby certify that the information submitted with this application is true and correct to the best of my knowledge nd belief.                                                                                                                                                                                                                                                                                                                                                                                                                           |
| ٢            | NAME: Kevin Mayes                                                                                                                                                                                                                                                                                                                                                                                                                                                                                                                                                         |
| S            | SIGNATURE: Man DATE: 1/4/08                                                                                                                                                                                                                                                                                                                                                                                                                                                                                                                                               |