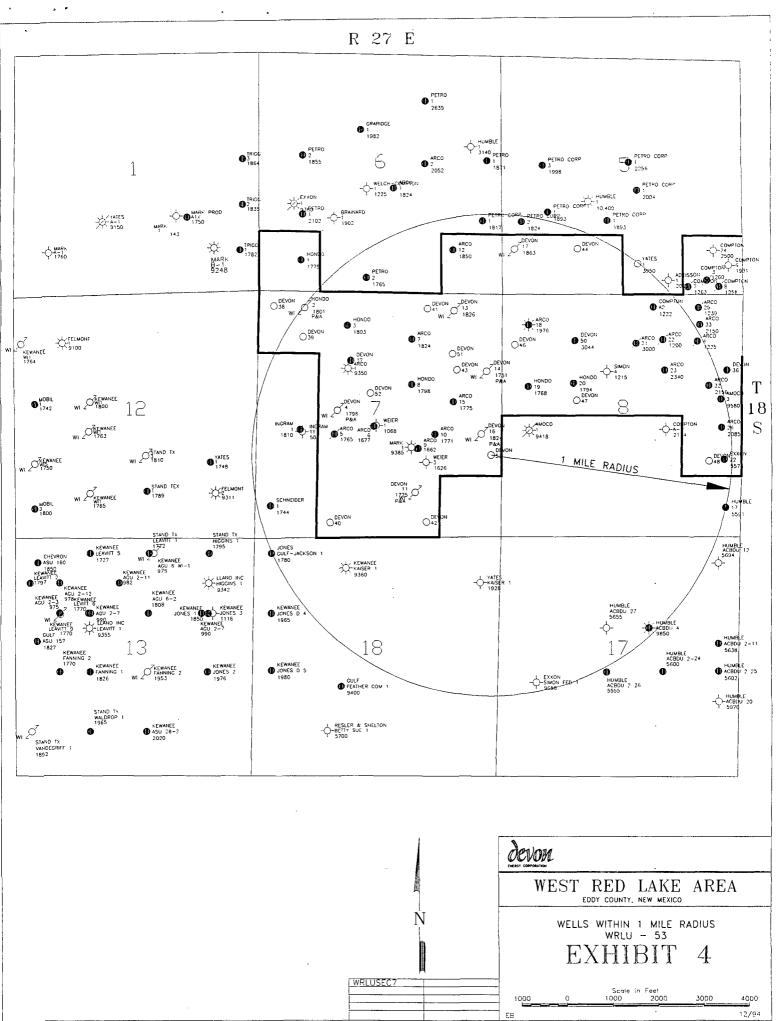

**RE:** Non-Standard Location Approval West Red Lake Unit, Eddy County

Dear Gentlemen:

Devon Energy Corporation (Nevada) requests approval for Non-Standard Location for the well listed below. This NSL was required because the original location was too close to a pipeline and topography only allowed the location to be moved closer to the east line of the section (see map).

| WRLU No. | Unit | Section-T-R | Footage Location     |
|----------|------|-------------|----------------------|
| 53       | Ι    | 7-18S-27E   | 1780' FSL & 230' FEL |

Enclosed is a map of the West Red Lake Unit showing the Unit's boundaries and a copy of form C-102 for the proposed well.

Operators having wells in the offsetting 40 acre tracts have been notified by certified mail. A copy of our letter of notification to the following operator is enclosed.

Mewborne Oil Co. Midland, TX West Red Lake Unit #53 Non-Standard Location Approval December 21, 1994 Page Two