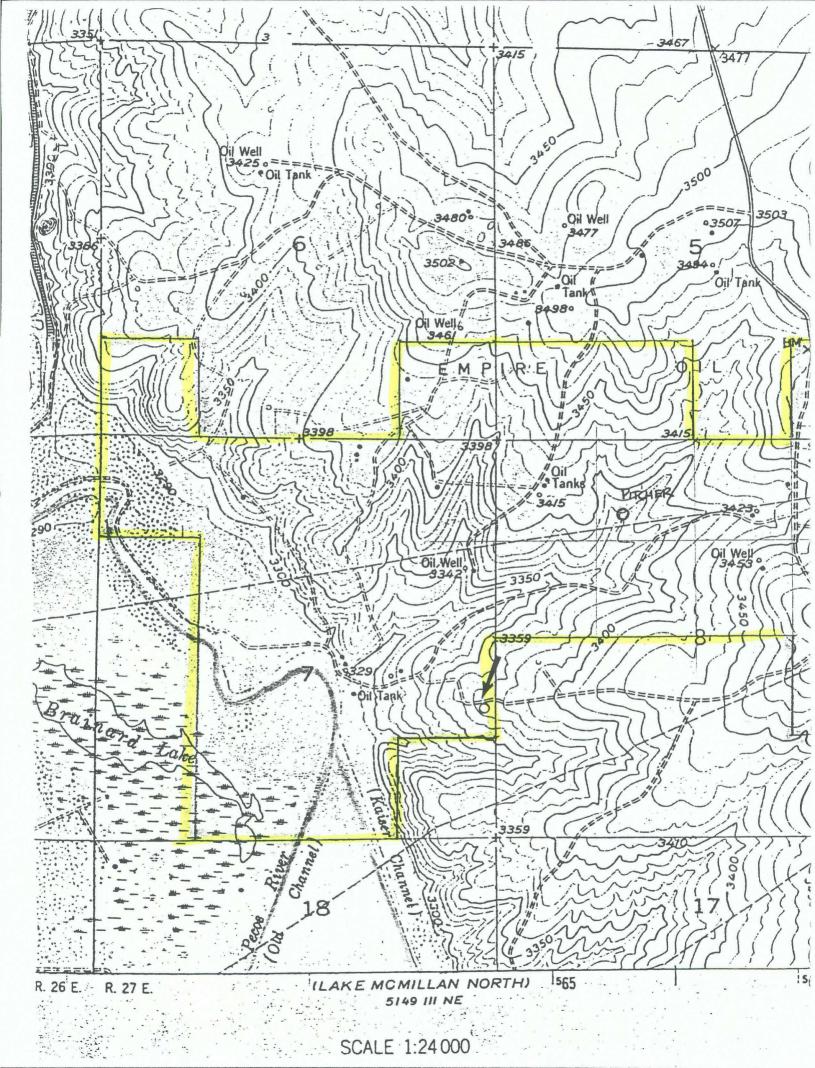

**RE:** Non-Standard Location Approval West Red Lake Unit, Eddy County

Dear Gentlemen:

Devon Energy Corporation (Nevada) requests approval for Non-Standard Location for the well listed below. This NSL was required because the original location was too close to a pipeline and topography only allowed the location to be moved closer to the east line of the section (see map).

| WRLU No. | Unit | Section-T-R | Footage Location     |
|----------|------|-------------|----------------------|
| 53       | Ι    | 7-18S-27E   | 1780' FSL & 230' FEL |

Enclosed is a map of the West Red Lake Unit showing the Unit's boundaries and a copy of form C-102 for the proposed well.