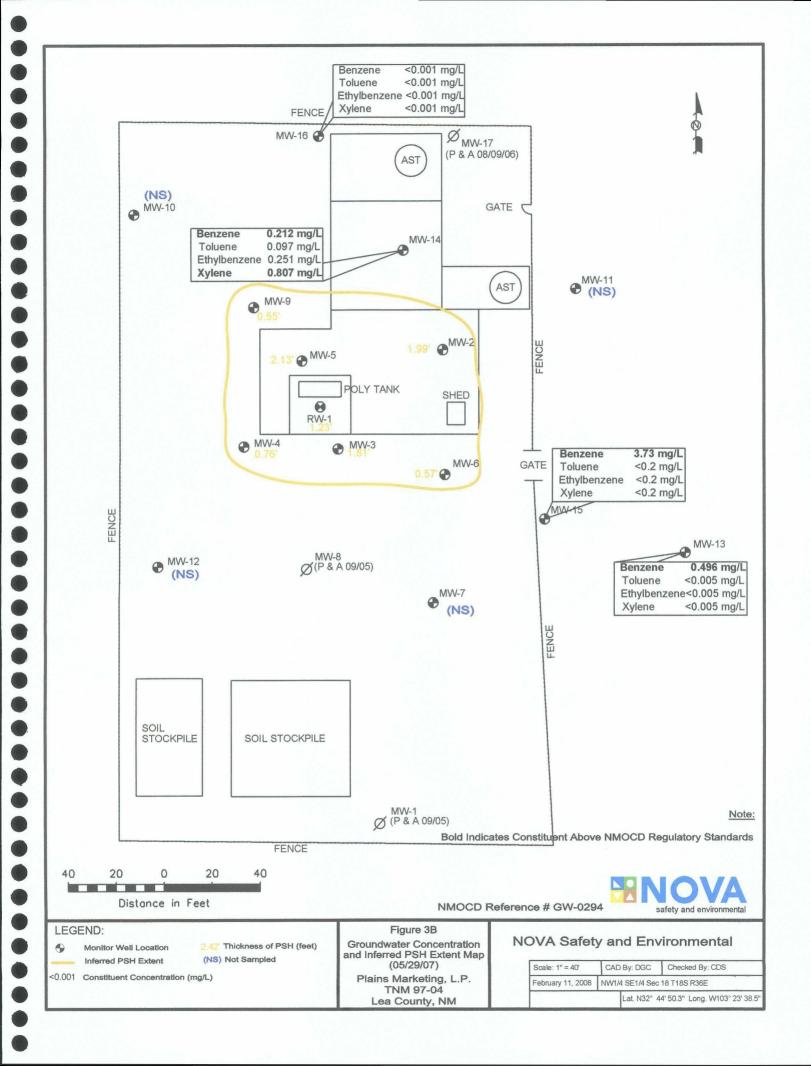

### LABORATORY RESULTS

Monitor wells MW-2 through MW-6, MW-9 and recovery well RW-1 contained PSH and were not sampled during the 2007 reporting period.

All groundwater samples collected during the reporting period were delivered to TraceAnalysis, Inc. in Lubbock, Texas for Benzene, Toluene, Ethylbenzene, and Xylene (BTEX) constituent analysis using EPA Method SW 846-8021b. Analytical results of BTEX constituent concentrations for 2007 are summarized on Table 2. Historical BTEX constituent concentrations and copies of the laboratory reports for 2007 are provided on the enclosed data disk. The

quarterly groundwater analytical results are depicted on the Groundwater Concentration and Inferred PSH Extent Maps, Figures 3A-3D.

0

**Monitor well MW-2** is monitored on a quarterly schedule. Monitor well MW-2 was not sampled during any of four quarters of the reporting period, due to the reported presence of PSH in the monitor well. PSH thicknesses of 1.68 feet, 1.99 feet, 1.85 feet and 1.77 feet were reported during the 1<sup>st</sup>, 2<sup>nd</sup>, 3<sup>rd</sup> and 4<sup>th</sup> quarters of 2007, respectively.

**Monitor well MW-3** is monitored on a quarterly schedule. Monitor well MW-3 was not sampled during any of four quarters of the reporting period, due to the reported presence of PSH in the monitor well. PSH thicknesses of 1.53 feet, 1.81 feet, 1.71 feet and 1.37 feet were reported during the 1<sup>st</sup>, 2<sup>nd</sup>, 3<sup>rd</sup> and 4<sup>th</sup> quarters of 2007, respectively.

**Monitor well MW-4** is monitored on a quarterly schedule. Monitor well MW-4 was not sampled during any of four quarters of the reporting period, due to the reported presence of PSH in the monitor well. PSH thicknesses of 0.61 feet, 0.76 feet, 0.67 feet and 0.32 feet were reported during the 1<sup>st</sup>, 2<sup>nd</sup>, 3<sup>rd</sup> and 4<sup>th</sup> quarters of 2007, respectively.

**Monitor well MW-5** is monitored on a quarterly schedule. Monitor well MW-5 was not sampled during any of four quarters of the reporting period, due to the reported presence of PSH in the monitor well. PSH thicknesses of 1.99 feet, 2.13 feet, 2.02 feet and 1.09 feet were reported during the 1<sup>st</sup>, 2<sup>nd</sup>, 3<sup>rd</sup> and 4<sup>th</sup> quarters of 2007, respectively.

**Monitor well MW-6** is monitored on a quarterly schedule. Monitor well MW-6 was not sampled during any of four quarters of the reporting period, due to the reported presence of PSH in the monitor well. PSH thicknesses of 0.56 feet, 0.57 feet, 0.83 feet and 1.09 feet were reported during the 1<sup>st</sup>, 2<sup>nd</sup>, 3<sup>rd</sup> and 4<sup>th</sup> quarters of 2007, respectively.

**Monitor well MW-13** is sampled on a quarterly schedule and analytical results indicate benzene concentrations ranged from 0.350 mg/L in the 4<sup>th</sup> quarter to 0.609 mg/L during the 3<sup>rd</sup> quarter of 2007. Benzene concentrations were above the NMOCD regulatory standard during all four quarters of the reporting period. Toluene concentrations were below MDL and NMOCD regulatory standards during all four quarters of 2007. Ethylbenzene concentrations ranged from <0.005 mg/L during the 2<sup>nd</sup> and 4<sup>th</sup> quarters to 0.029 mg/L during the 1<sup>st</sup> quarter of 2007. Ethylbenzene concentrations were below the NMOCD regulatory standard during all four quarters of the reporting period. Xylene concentrations ranged from <0.005 mg/L during the 1<sup>st</sup>, 2<sup>nd</sup>, and 3<sup>rd</sup> quarters to 0.0161 mg/L during the 1<sup>st</sup> quarter of 2007. Xylene concentrations were below the NMOCD regulatory standard during all four quarters of the reporting period.

**Monitor well MW-14** is sampled on a quarterly schedule and analytical results indicate benzene concentrations ranged from 0.092 mg/L during the 4<sup>th</sup> quarter to 0.212 mg/L during the 2<sup>nd</sup> quarter of 2007. Benzene concentrations were above the NMOCD regulatory standard during all four quarters of the reporting period. Toluene concentrations ranged from 0.0249 mg/L during the 4<sup>th</sup> quarter to 0.292 mg/L during the 1<sup>st</sup> quarter of 2007. Toluene concentrations were below the NMOCD regulatory standard during all four quarters of the reporting period. Ethylbenzene concentrations ranged from 0.196 mg/L during the 4<sup>th</sup> quarter to 0.251 mg/L during the 2<sup>nd</sup> quarter of 2007. Ethylbenzene concentrations were below the NMOCD regulatory standard during all four quarters of the reporting period. Xylene concentrations ranged from 0.634 mg/L during the 4<sup>th</sup> quarter to 0.807 mg/L during the 2<sup>nd</sup> quarter of 2007. Xylene concentrations were above the NMOCD regulatory standard during all four quarters of the reporting period.

**Monitor well MW-15** is sampled on a quarterly schedule and analytical results indicate benzene concentrations ranged from 1.820 mg/L during the 1<sup>st</sup> quarter to 4.370 mg/L during the 4<sup>th</sup> quarter of 2007. Benzene concentrations were above the NMOCD regulatory standard during all four quarters of the reporting period. Toluene concentrations were below MDL and NMOCD regulatory standards during all four quarters of 2007. Ethylbenzene concentrations ranged from <0.2 mg/L during the 2<sup>nd</sup> quarter to 0.487 mg/L during the 4<sup>th</sup> quarter of 2007. Ethylbenzene concentrations were below the NMOCD regulatory standard during all four quarters of the reporting period. Xylene concentrations ranged from <0.2 mg/L during the 2<sup>nd</sup> quarter to 0.621 mg/L during the 4<sup>th</sup> quarter of 2007. Xylene concentrations were below the NMOCD regulatory standard during the 1<sup>st</sup>, 2<sup>nd</sup> and 3<sup>rd</sup> quarters and above the regulatory standard during the 4<sup>th</sup> quarter of the reporting period.

**Monitor well MW-16** is sampled on a semi-annual schedule and analytical results indicate BTEX constituent concentrations were below MDL and NMOCD regulatory standards for each BTEX constituent during the 2<sup>nd</sup> and 4<sup>th</sup> quarter sampling events.