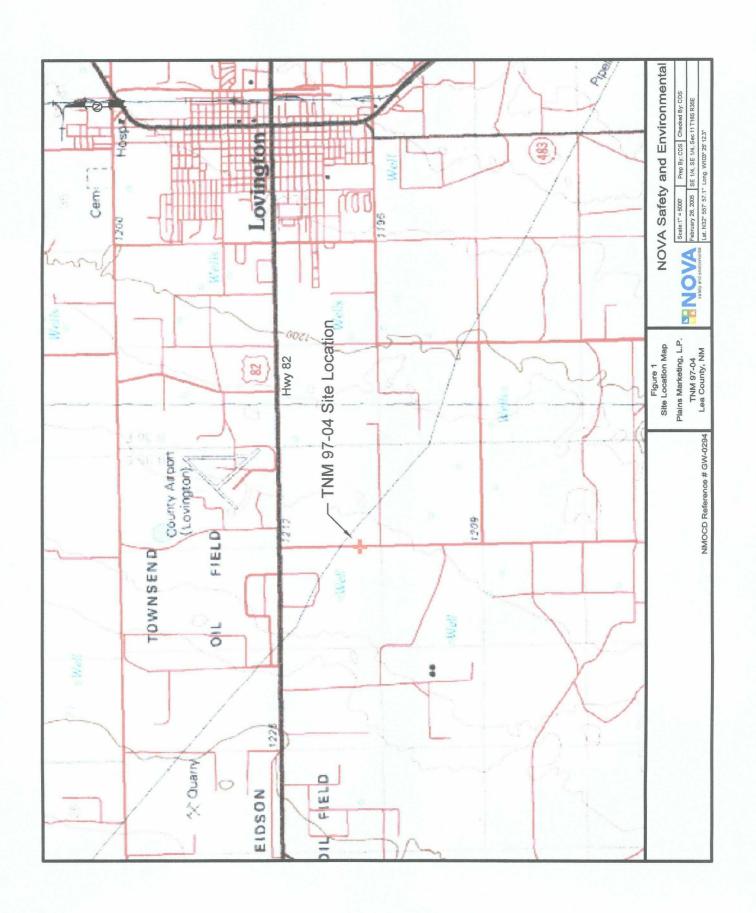

### INTRODUCTION

On behalf of Plains Marketing, L.P. (Plains), NOVA Safety and Environmental (NOVA) is pleased to submit this Annual Monitoring Report in compliance with the New Mexico Oil Conservation Division (NMOCD) letter of May 1998, requiring submittal of an Annual Monitoring Report by April 1 of each year. Beginning on May 29, 2004, project management responsibilities were assumed by NOVA. The TNM 97-04 site (the site), which was formerly the responsibility of Texas New Mexico Pipeline Company (TNM) is now the responsibility of Plains. This report is intended to be viewed as a complete document with text, figures, tables and appendices. The report presents the results of the quarterly groundwater monitoring events conducted in calendar year 2007 only. However, historic data tables as well as 2007 laboratory analytical reports are provided on the enclosed data disk. A Site Location Map is provided as Figure 1.

### SITE DESCRIPTION AND BACKGROUND INFORMATION

The site is located in the SE 1/4 of the SE 1/4 of Section 11, Township 16 South, Range 35 East in Lea County, New Mexico. Initial site investigation activities were performed for TNM by other environmental consultants. No other specifics concerning the release are currently available. The Release Notification and Corrective Action Form (C-141) is provided as Appendix A.

Locations of the monitor wells and the inferred groundwater gradient, which were constructed from measurements collected during each quarterly sampling event of 2007, are depicted on the Inferred Groundwater Gradient Maps, Figures 2A-2D. Groundwater elevation data for 2007 is provided as Table 1. Historic groundwater elevation data beginning at project inception is provided on the enclosed data disk.