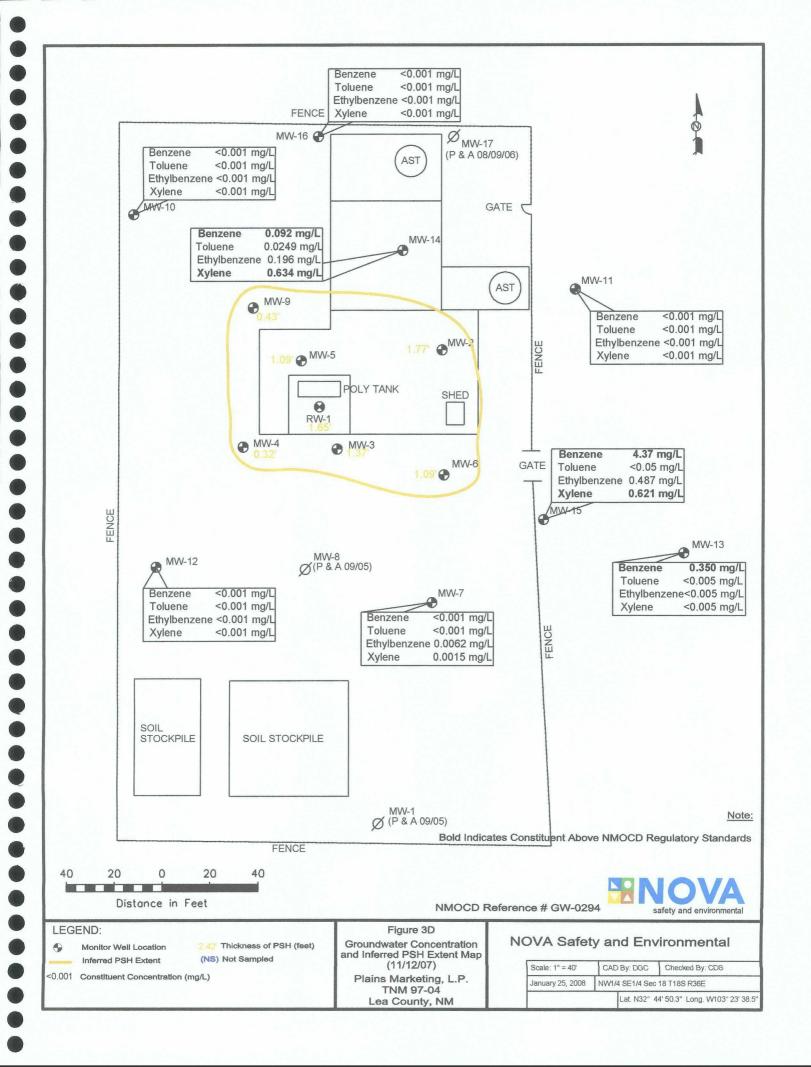

quarterly groundwater analytical results are depicted on the Groundwater Concentration and Inferred PSH Extent Maps, Figures 3A-3D.

0

**Monitor well MW-2** is monitored on a quarterly schedule. Monitor well MW-2 was not sampled during any of four quarters of the reporting period, due to the reported presence of PSH in the monitor well. PSH thicknesses of 1.68 feet, 1.99 feet, 1.85 feet and 1.77 feet were reported during the 1<sup>st</sup>, 2<sup>nd</sup>, 3<sup>rd</sup> and 4<sup>th</sup> quarters of 2007, respectively.

**Monitor well MW-3** is monitored on a quarterly schedule. Monitor well MW-3 was not sampled during any of four quarters of the reporting period, due to the reported presence of PSH in the monitor well. PSH thicknesses of 1.53 feet, 1.81 feet, 1.71 feet and 1.37 feet were reported during the 1<sup>st</sup>, 2<sup>nd</sup>, 3<sup>rd</sup> and 4<sup>th</sup> quarters of 2007, respectively.

**Monitor well MW-4** is monitored on a quarterly schedule. Monitor well MW-4 was not sampled during any of four quarters of the reporting period, due to the reported presence of PSH in the monitor well. PSH thicknesses of 0.61 feet, 0.76 feet, 0.67 feet and 0.32 feet were reported during the 1<sup>st</sup>, 2<sup>nd</sup>, 3<sup>rd</sup> and 4<sup>th</sup> quarters of 2007, respectively.

**Monitor well MW-5** is monitored on a quarterly schedule. Monitor well MW-5 was not sampled during any of four quarters of the reporting period, due to the reported presence of PSH in the monitor well. PSH thicknesses of 1.99 feet, 2.13 feet, 2.02 feet and 1.09 feet were reported during the 1<sup>st</sup>, 2<sup>nd</sup>, 3<sup>rd</sup> and 4<sup>th</sup> quarters of 2007, respectively.

**Monitor well MW-6** is monitored on a quarterly schedule. Monitor well MW-6 was not sampled during any of four quarters of the reporting period, due to the reported presence of PSH in the monitor well. PSH thicknesses of 0.56 feet, 0.57 feet, 0.83 feet and 1.09 feet were reported during the 1<sup>st</sup>, 2<sup>nd</sup>, 3<sup>rd</sup> and 4<sup>th</sup> quarters of 2007, respectively.

**Monitor well MW-7** is sampled on an annual schedule and analytical results indicate benzene and toluene concentrations below laboratory method detection limits (MDL) and NMOCD regulatory standards of 0.01 mg/L and 0.75 mg/L, respectively during the 4<sup>th</sup> quarter of 2007. Ethylbenzene concentrations were 0.0062 mg/L during the 4<sup>th</sup> quarter of 2007. Ethylbenzene concentrations were below the NMOCD regulatory standard during the 4<sup>th</sup> quarter sampling event. Xylene concentrations were 0.0015 mg/L during the 4<sup>th</sup> quarter of the reporting period. Xylene concentrations were below NMOCD regulatory standards during the 4<sup>th</sup> quarter of 2007.

**Monitor well MW-10** is sampled on an annual schedule and analytical results indicate BTEX constituent concentrations were below MDL and NMOCD regulatory standards for each BTEX constituent during the 4<sup>th</sup> quarter sampling event.

**Monitor well MW-11** is sampled on an annual schedule and analytical results indicate BTEX constituent concentrations were below MDL and NMOCD regulatory standards for each BTEX constituent during the 4<sup>th</sup> quarter sampling event.

**Monitor well MW-12** is sampled on an annual schedule and analytical results indicate BTEX constituent concentrations were below MDL and NMOCD regulatory standards for each BTEX constituent during the 4<sup>th</sup> quarter sampling event.

**Monitor well MW-13** is sampled on a quarterly schedule and analytical results indicate benzene concentrations ranged from 0.350 mg/L in the 4<sup>th</sup> quarter to 0.609 mg/L during the 3<sup>rd</sup> quarter of 2007. Benzene concentrations were above the NMOCD regulatory standard during all four quarters of the reporting period. Toluene concentrations were below MDL and NMOCD regulatory standards during all four quarters of 2007. Ethylbenzene concentrations ranged from <0.005 mg/L during the 2<sup>nd</sup> and 4<sup>th</sup> quarters to 0.029 mg/L during the 1<sup>st</sup> quarter of 2007. Ethylbenzene concentrations were below the NMOCD regulatory standard during all four quarters of the reporting period. Xylene concentrations ranged from <0.005 mg/L during the 1<sup>st</sup>, 2<sup>nd</sup>, and 3<sup>rd</sup> quarters to 0.0161 mg/L during the 1<sup>st</sup> quarter of 2007. Xylene concentrations were below the NMOCD regulatory standard during all four quarters of the reporting period.

**Monitor well MW-14** is sampled on a quarterly schedule and analytical results indicate benzene concentrations ranged from 0.092 mg/L during the 4<sup>th</sup> quarter to 0.212 mg/L during the 2<sup>nd</sup> quarter of 2007. Benzene concentrations were above the NMOCD regulatory standard during all four quarters of the reporting period. Toluene concentrations ranged from 0.0249 mg/L during the 4<sup>th</sup> quarter to 0.292 mg/L during the 1<sup>st</sup> quarter of 2007. Toluene concentrations were below the NMOCD regulatory standard during all four quarters of the reporting period. Ethylbenzene concentrations ranged from 0.196 mg/L during the 4<sup>th</sup> quarter to 0.251 mg/L during the 2<sup>nd</sup> quarter of 2007. Ethylbenzene concentrations were below the NMOCD regulatory standard during all four quarters of the reporting period. Xylene concentrations ranged from 0.634 mg/L during the 4<sup>th</sup> quarter to 0.807 mg/L during the 2<sup>nd</sup> quarter of 2007. Xylene concentrations were above the NMOCD regulatory standard during all four quarters of the reporting period.

**Monitor well MW-15** is sampled on a quarterly schedule and analytical results indicate benzene concentrations ranged from 1.820 mg/L during the 1<sup>st</sup> quarter to 4.370 mg/L during the 4<sup>th</sup> quarter of 2007. Benzene concentrations were above the NMOCD regulatory standard during all four quarters of the reporting period. Toluene concentrations were below MDL and NMOCD regulatory standards during all four quarters of 2007. Ethylbenzene concentrations ranged from <0.2 mg/L during the 2<sup>nd</sup> quarter to 0.487 mg/L during the 4<sup>th</sup> quarter of 2007. Ethylbenzene concentrations were below the NMOCD regulatory standard during all four quarters of the reporting period. Xylene concentrations ranged from <0.2 mg/L during the 2<sup>nd</sup> quarter to 0.621 mg/L during the 4<sup>th</sup> quarter of 2007. Xylene concentrations were below the NMOCD regulatory standard during the 1<sup>st</sup>, 2<sup>nd</sup> and 3<sup>rd</sup> quarters and above the regulatory standard during the 4<sup>th</sup> quarter of the reporting period.

**Monitor well MW-16** is sampled on a semi-annual schedule and analytical results indicate BTEX constituent concentrations were below MDL and NMOCD regulatory standards for each BTEX constituent during the 2<sup>nd</sup> and 4<sup>th</sup> quarter sampling events.