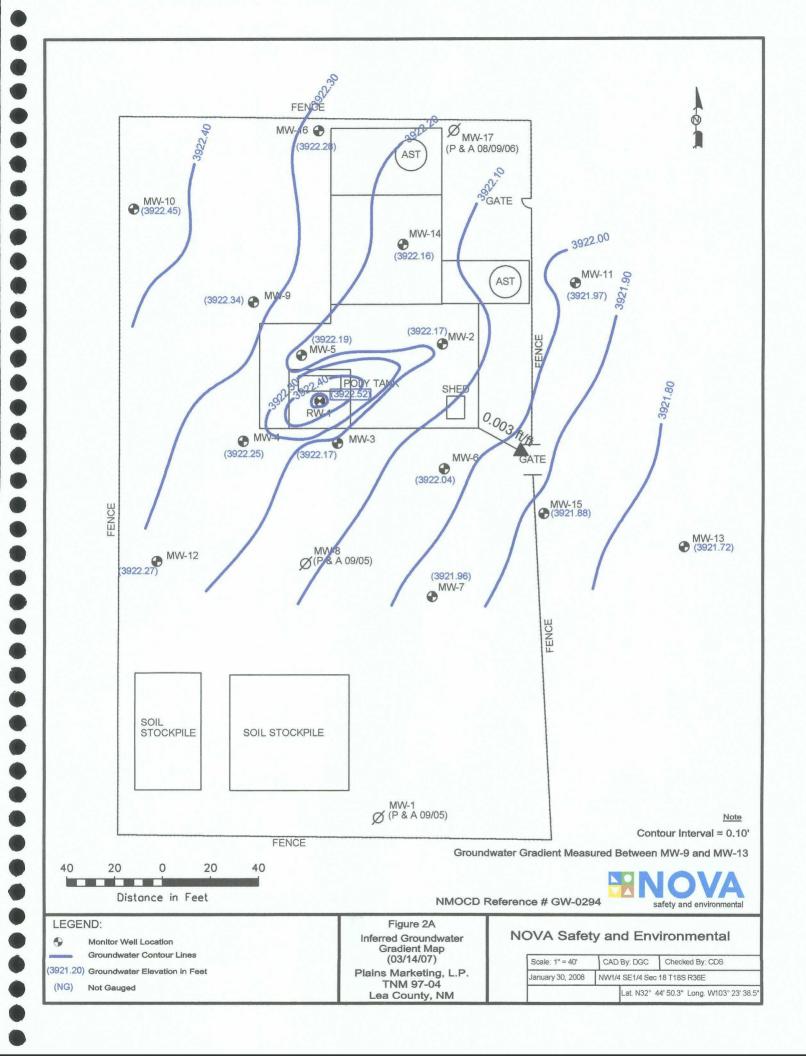

Locations of the monitor wells and the inferred groundwater gradient, which were constructed from measurements collected during each quarterly sampling event of 2007, are depicted on the Inferred Groundwater Gradient Maps, Figures 2A-2D. Groundwater elevation data for 2007 is provided as Table 1. Historic groundwater elevation data beginning at project inception is provided on the enclosed data disk.

The most recent Groundwater Gradient Map, Figure 2D, indicates a general gradient of approximately 0.002 feet/foot to the southeast as measured between monitor well MW-9 and MW-13. This is consistent with data presented on Figures 2A through 2C from earlier in the year. The corrected groundwater elevations ranged between 3,915.25 and 2922.75 feet above mean sea level, in MW-4 on November 29, 2007 and in RW-1 on February 9, 2007, respectively.

### **SUMMARY**

This report presents the results of monitoring activities for the 2007 annual monitoring period. There are currently fourteen monitor wells (MW-2 through MW-7, and MW-9 through MW-16) and one recovery well (RW-1) on site. An automated recovery system operated at the site through 2006. The automated system was decommissioned in the 1<sup>st</sup> quarter of 2007, due to decreasing PSH thicknesses which could not be efficiently removed by the system. Manual PSH recovery is currently being performed on a weekly basis at the site. Groundwater elevation contours generated from water level measurements indicate a general gradient of approximately 0.002 feet/foot to the southeast.