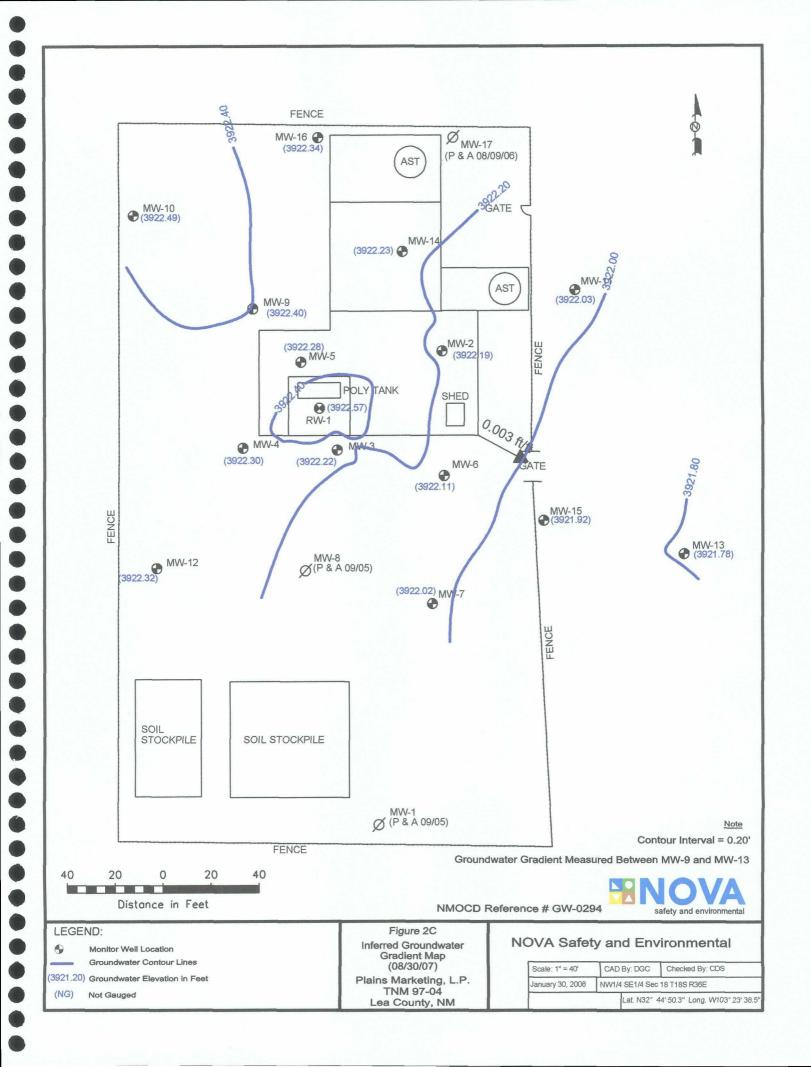

Locations of the monitor wells and the inferred groundwater gradient, which were constructed from measurements collected during each quarterly sampling event of 2007, are depicted on the Inferred Groundwater Gradient Maps, Figures 2A-2D. Groundwater elevation data for 2007 is provided as Table 1. Historic groundwater elevation data beginning at project inception is provided on the enclosed data disk.

The most recent Groundwater Gradient Map, Figure 2D, indicates a general gradient of approximately 0.002 feet/foot to the southeast as measured between monitor well MW-9 and MW-13. This is consistent with data presented on Figures 2A through 2C from earlier in the year. The corrected groundwater elevations ranged between 3,915.25 and 2922.75 feet above mean sea level, in MW-4 on November 29, 2007 and in RW-1 on February 9, 2007, respectively.

### **SUMMARY**

This report presents the results of monitoring activities for the 2007 annual monitoring period. There are currently fourteen monitor wells (MW-2 through MW-7, and MW-9 through MW-16) and one recovery well (RW-1) on site. An automated recovery system operated at the site through 2006. The automated system was decommissioned in the 1<sup>st</sup> quarter of 2007, due to decreasing PSH thicknesses which could not be efficiently removed by the system. Manual PSH recovery is currently being performed on a weekly basis at the site. Groundwater elevation contours generated from water level measurements indicate a general gradient of approximately 0.002 feet/foot to the southeast.