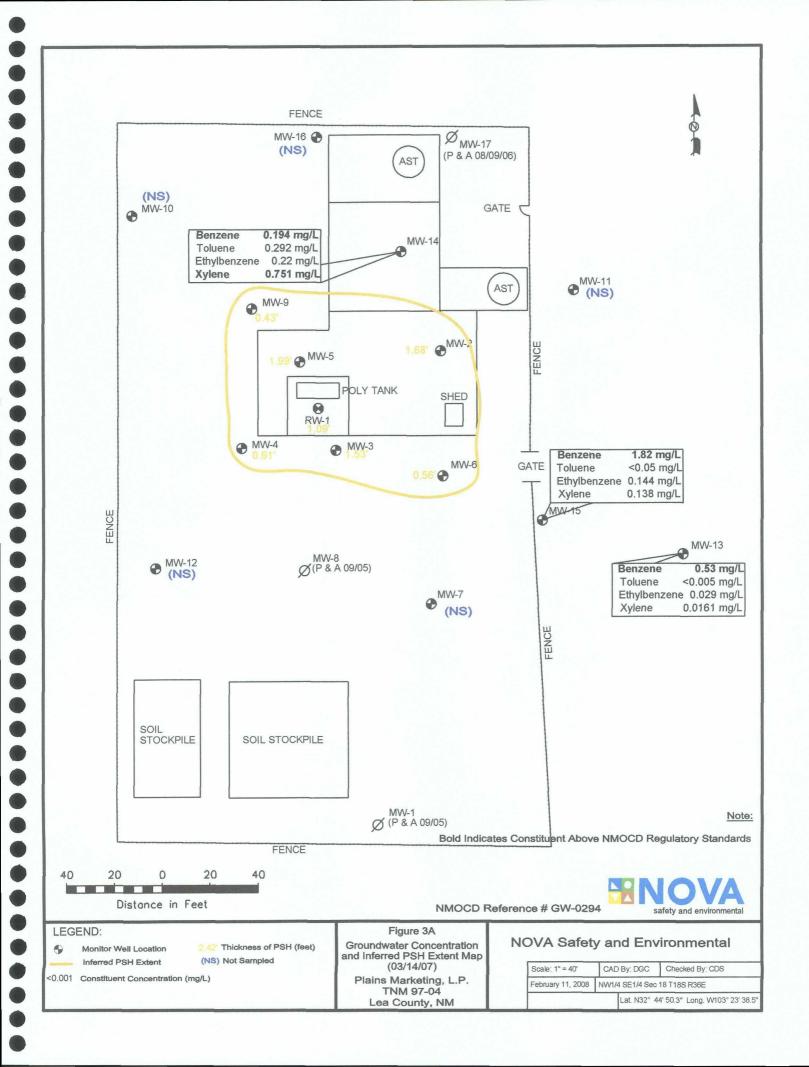

### LABORATORY RESULTS

Monitor wells MW-2 through MW-6, MW-9 and recovery well RW-1 contained PSH and were not sampled during the 2007 reporting period.

All groundwater samples collected during the reporting period were delivered to TraceAnalysis, Inc. in Lubbock, Texas for Benzene, Toluene, Ethylbenzene, and Xylene (BTEX) constituent analysis using EPA Method SW 846-8021b. Analytical results of BTEX constituent concentrations for 2007 are summarized on Table 2. Historical BTEX constituent concentrations and copies of the laboratory reports for 2007 are provided on the enclosed data disk. The

quarterly groundwater analytical results are depicted on the Groundwater Concentration and Inferred PSH Extent Maps, Figures 3A-3D.

0

**Monitor well MW-2** is monitored on a quarterly schedule. Monitor well MW-2 was not sampled during any of four quarters of the reporting period, due to the reported presence of PSH in the monitor well. PSH thicknesses of 1.68 feet, 1.99 feet, 1.85 feet and 1.77 feet were reported during the 1<sup>st</sup>, 2<sup>nd</sup>, 3<sup>rd</sup> and 4<sup>th</sup> quarters of 2007, respectively.

**Monitor well MW-3** is monitored on a quarterly schedule. Monitor well MW-3 was not sampled during any of four quarters of the reporting period, due to the reported presence of PSH in the monitor well. PSH thicknesses of 1.53 feet, 1.81 feet, 1.71 feet and 1.37 feet were reported during the 1<sup>st</sup>, 2<sup>nd</sup>, 3<sup>rd</sup> and 4<sup>th</sup> quarters of 2007, respectively.

**Monitor well MW-4** is monitored on a quarterly schedule. Monitor well MW-4 was not sampled during any of four quarters of the reporting period, due to the reported presence of PSH in the monitor well. PSH thicknesses of 0.61 feet, 0.76 feet, 0.67 feet and 0.32 feet were reported during the 1<sup>st</sup>, 2<sup>nd</sup>, 3<sup>rd</sup> and 4<sup>th</sup> quarters of 2007, respectively.

**Monitor well MW-5** is monitored on a quarterly schedule. Monitor well MW-5 was not sampled during any of four quarters of the reporting period, due to the reported presence of PSH in the monitor well. PSH thicknesses of 1.99 feet, 2.13 feet, 2.02 feet and 1.09 feet were reported during the 1<sup>st</sup>, 2<sup>nd</sup>, 3<sup>rd</sup> and 4<sup>th</sup> quarters of 2007, respectively.

**Monitor well MW-6** is monitored on a quarterly schedule. Monitor well MW-6 was not sampled during any of four quarters of the reporting period, due to the reported presence of PSH in the monitor well. PSH thicknesses of 0.56 feet, 0.57 feet, 0.83 feet and 1.09 feet were reported during the 1<sup>st</sup>, 2<sup>nd</sup>, 3<sup>rd</sup> and 4<sup>th</sup> quarters of 2007, respectively.

**Monitor well MW-13** is sampled on a quarterly schedule and analytical results indicate benzene concentrations ranged from 0.350 mg/L in the 4<sup>th</sup> quarter to 0.609 mg/L during the 3<sup>rd</sup> quarter of 2007. Benzene concentrations were above the NMOCD regulatory standard during all four quarters of the reporting period. Toluene concentrations were below MDL and NMOCD regulatory standards during all four quarters of 2007. Ethylbenzene concentrations ranged from <0.005 mg/L during the 2<sup>nd</sup> and 4<sup>th</sup> quarters to 0.029 mg/L during the 1<sup>st</sup> quarter of 2007. Ethylbenzene concentrations were below the NMOCD regulatory standard during all four quarters of the reporting period. Xylene concentrations ranged from <0.005 mg/L during the 1<sup>st</sup>, 2<sup>nd</sup>, and 3<sup>rd</sup> quarters to 0.0161 mg/L during the 1<sup>st</sup> quarter of 2007. Xylene concentrations were below the NMOCD regulatory standard during all four quarters of the reporting period.

**Monitor well MW-14** is sampled on a quarterly schedule and analytical results indicate benzene concentrations ranged from 0.092 mg/L during the 4<sup>th</sup> quarter to 0.212 mg/L during the 2<sup>nd</sup> quarter of 2007. Benzene concentrations were above the NMOCD regulatory standard during all four quarters of the reporting period. Toluene concentrations ranged from 0.0249 mg/L during the 4<sup>th</sup> quarter to 0.292 mg/L during the 1<sup>st</sup> quarter of 2007. Toluene concentrations were below the NMOCD regulatory standard during all four quarters of the reporting period. Ethylbenzene concentrations ranged from 0.196 mg/L during the 4<sup>th</sup> quarter to 0.251 mg/L during the 2<sup>nd</sup> quarter of 2007. Ethylbenzene concentrations were below the NMOCD regulatory standard during all four quarters of the reporting period. Xylene concentrations ranged from 0.634 mg/L during the 4<sup>th</sup> quarter to 0.807 mg/L during the 2<sup>nd</sup> quarter of 2007. Xylene concentrations were above the NMOCD regulatory standard during all four quarters of the reporting period.