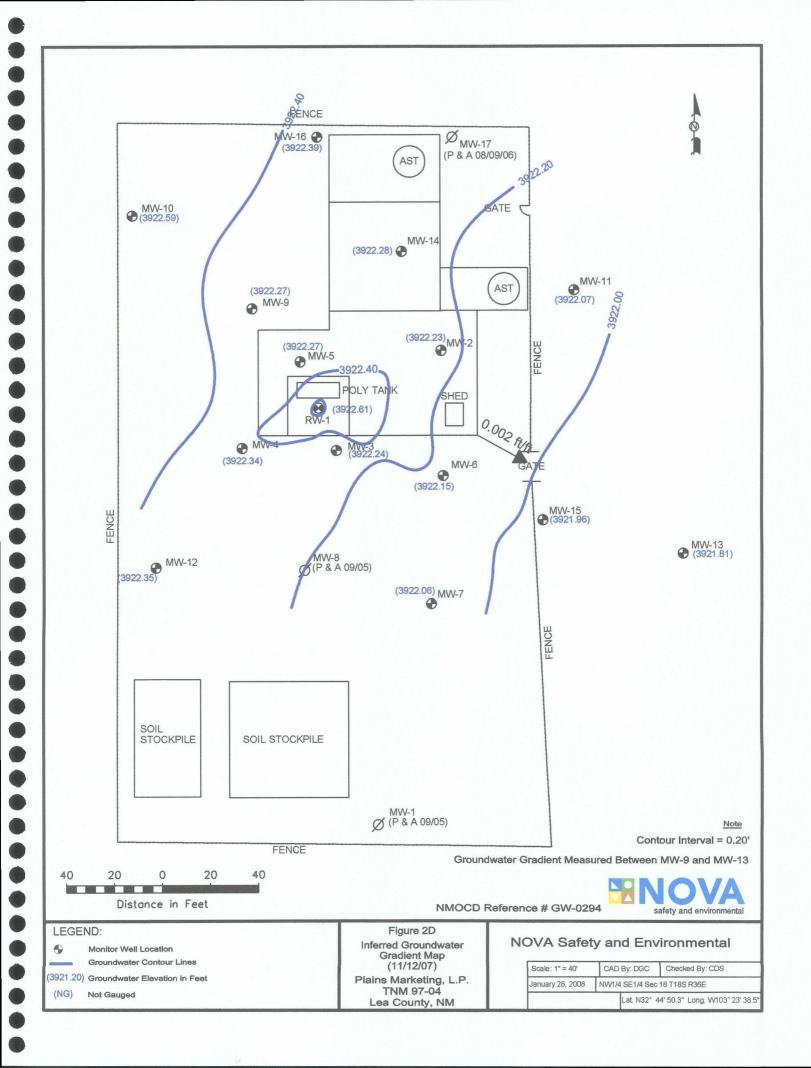

Locations of the monitor wells and the inferred groundwater gradient, which were constructed from measurements collected during each quarterly sampling event of 2007, are depicted on the Inferred Groundwater Gradient Maps, Figures 2A-2D. Groundwater elevation data for 2007 is provided as Table 1. Historic groundwater elevation data beginning at project inception is provided on the enclosed data disk.

The most recent Groundwater Gradient Map, Figure 2D, indicates a general gradient of approximately 0.002 feet/foot to the southeast as measured between monitor well MW-9 and MW-13. This is consistent with data presented on Figures 2A through 2C from earlier in the year. The corrected groundwater elevations ranged between 3,915.25 and 2922.75 feet above mean sea level, in MW-4 on November 29, 2007 and in RW-1 on February 9, 2007, respectively.

### **SUMMARY**

This report presents the results of monitoring activities for the 2007 annual monitoring period. There are currently fourteen monitor wells (MW-2 through MW-7, and MW-9 through MW-16) and one recovery well (RW-1) on site. An automated recovery system operated at the site through 2006. The automated system was decommissioned in the 1<sup>st</sup> quarter of 2007, due to decreasing PSH thicknesses which could not be efficiently removed by the system. Manual PSH recovery is currently being performed on a weekly basis at the site. Groundwater elevation contours generated from water level measurements indicate a general gradient of approximately 0.002 feet/foot to the southeast.