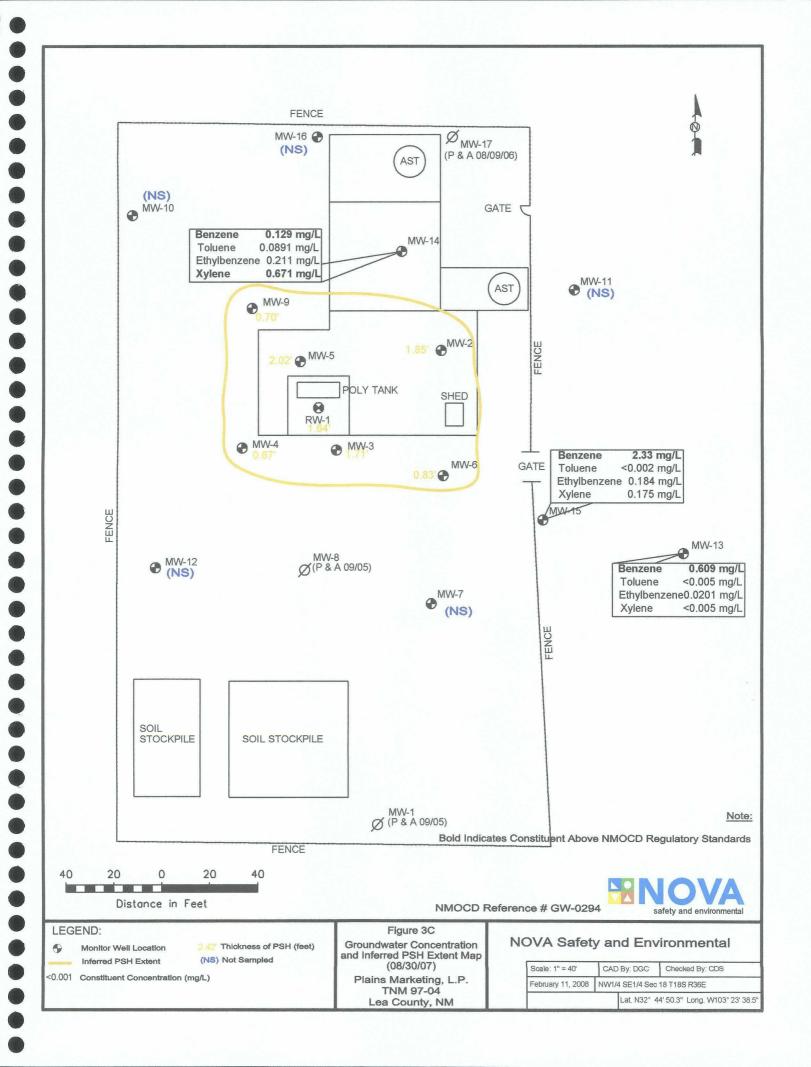

quarterly groundwater analytical results are depicted on the Groundwater Concentration and Inferred PSH Extent Maps, Figures 3A-3D.

0

**Monitor well MW-2** is monitored on a quarterly schedule. Monitor well MW-2 was not sampled during any of four quarters of the reporting period, due to the reported presence of PSH in the monitor well. PSH thicknesses of 1.68 feet, 1.99 feet, 1.85 feet and 1.77 feet were reported during the 1<sup>st</sup>, 2<sup>nd</sup>, 3<sup>rd</sup> and 4<sup>th</sup> quarters of 2007, respectively.

**Monitor well MW-3** is monitored on a quarterly schedule. Monitor well MW-3 was not sampled during any of four quarters of the reporting period, due to the reported presence of PSH in the monitor well. PSH thicknesses of 1.53 feet, 1.81 feet, 1.71 feet and 1.37 feet were reported during the 1<sup>st</sup>, 2<sup>nd</sup>, 3<sup>rd</sup> and 4<sup>th</sup> quarters of 2007, respectively.

**Monitor well MW-4** is monitored on a quarterly schedule. Monitor well MW-4 was not sampled during any of four quarters of the reporting period, due to the reported presence of PSH in the monitor well. PSH thicknesses of 0.61 feet, 0.76 feet, 0.67 feet and 0.32 feet were reported during the 1<sup>st</sup>, 2<sup>nd</sup>, 3<sup>rd</sup> and 4<sup>th</sup> quarters of 2007, respectively.

**Monitor well MW-5** is monitored on a quarterly schedule. Monitor well MW-5 was not sampled during any of four quarters of the reporting period, due to the reported presence of PSH in the monitor well. PSH thicknesses of 1.99 feet, 2.13 feet, 2.02 feet and 1.09 feet were reported during the 1<sup>st</sup>, 2<sup>nd</sup>, 3<sup>rd</sup> and 4<sup>th</sup> quarters of 2007, respectively.

**Monitor well MW-6** is monitored on a quarterly schedule. Monitor well MW-6 was not sampled during any of four quarters of the reporting period, due to the reported presence of PSH in the monitor well. PSH thicknesses of 0.56 feet, 0.57 feet, 0.83 feet and 1.09 feet were reported during the 1<sup>st</sup>, 2<sup>nd</sup>, 3<sup>rd</sup> and 4<sup>th</sup> quarters of 2007, respectively.

**Monitor well MW-14** is sampled on a quarterly schedule and analytical results indicate benzene concentrations ranged from 0.092 mg/L during the 4<sup>th</sup> quarter to 0.212 mg/L during the 2<sup>nd</sup> quarter of 2007. Benzene concentrations were above the NMOCD regulatory standard during all four quarters of the reporting period. Toluene concentrations ranged from 0.0249 mg/L during the 4<sup>th</sup> quarter to 0.292 mg/L during the 1<sup>st</sup> quarter of 2007. Toluene concentrations were below the NMOCD regulatory standard during all four quarters of the reporting period. Ethylbenzene concentrations ranged from 0.196 mg/L during the 4<sup>th</sup> quarter to 0.251 mg/L during the 2<sup>nd</sup> quarter of 2007. Ethylbenzene concentrations were below the NMOCD regulatory standard during all four quarters of the reporting period. Xylene concentrations ranged from 0.634 mg/L during the 4<sup>th</sup> quarter to 0.807 mg/L during the 2<sup>nd</sup> quarter of 2007. Xylene concentrations were above the NMOCD regulatory standard during all four quarters of the reporting period.

**Monitor well MW-15** is sampled on a quarterly schedule and analytical results indicate benzene concentrations ranged from 1.820 mg/L during the 1<sup>st</sup> quarter to 4.370 mg/L during the 4<sup>th</sup> quarter of 2007. Benzene concentrations were above the NMOCD regulatory standard during all four quarters of the reporting period. Toluene concentrations were below MDL and NMOCD regulatory standards during all four quarters of 2007. Ethylbenzene concentrations ranged from <0.2 mg/L during the 2<sup>nd</sup> quarter to 0.487 mg/L during the 4<sup>th</sup> quarter of 2007. Ethylbenzene concentrations were below the NMOCD regulatory standard during all four quarters of the reporting period. Xylene concentrations ranged from <0.2 mg/L during the 2<sup>nd</sup> quarter to 0.621 mg/L during the 4<sup>th</sup> quarter of 2007. Xylene concentrations were below the NMOCD regulatory standard during the 1<sup>st</sup>, 2<sup>nd</sup> and 3<sup>rd</sup> quarters and above the regulatory standard during the 4<sup>th</sup> quarter of the reporting period.

**Monitor well MW-13** is sampled on a quarterly schedule and analytical results indicate benzene concentrations ranged from 0.350 mg/L in the 4<sup>th</sup> quarter to 0.609 mg/L during the 3<sup>rd</sup> quarter of 2007. Benzene concentrations were above the NMOCD regulatory standard during all four quarters of the reporting period. Toluene concentrations were below MDL and NMOCD regulatory standards during all four quarters of 2007. Ethylbenzene concentrations ranged from <0.005 mg/L during the 2<sup>nd</sup> and 4<sup>th</sup> quarters to 0.029 mg/L during the 1<sup>st</sup> quarter of 2007. Ethylbenzene concentrations were below the NMOCD regulatory standard during all four quarters of the reporting period. Xylene concentrations ranged from <0.005 mg/L during the 1<sup>st</sup>, 2<sup>nd</sup>, and 3<sup>rd</sup> quarters to 0.0161 mg/L during the 1<sup>st</sup> quarter of 2007. Xylene concentrations were below the NMOCD regulatory standard during all four quarters of the reporting period.