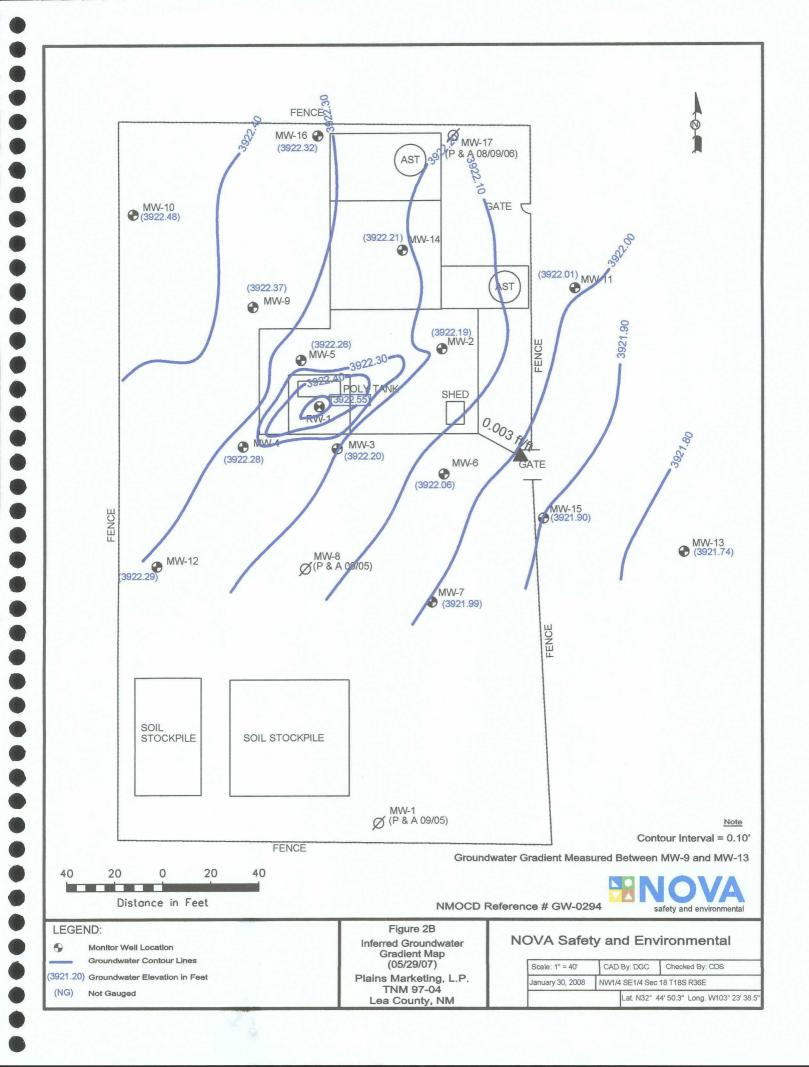

Locations of the monitor wells and the inferred groundwater gradient, which were constructed from measurements collected during each quarterly sampling event of 2007, are depicted on the Inferred Groundwater Gradient Maps, Figures 2A-2D. Groundwater elevation data for 2007 is provided as Table 1. Historic groundwater elevation data beginning at project inception is provided on the enclosed data disk.

The most recent Groundwater Gradient Map, Figure 2D, indicates a general gradient of approximately 0.002 feet/foot to the southeast as measured between monitor well MW-9 and MW-13. This is consistent with data presented on Figures 2A through 2C from earlier in the year. The corrected groundwater elevations ranged between 3,915.25 and 2922.75 feet above mean sea level, in MW-4 on November 29, 2007 and in RW-1 on February 9, 2007, respectively.

### **SUMMARY**

This report presents the results of monitoring activities for the 2007 annual monitoring period. There are currently fourteen monitor wells (MW-2 through MW-7, and MW-9 through MW-16) and one recovery well (RW-1) on site. An automated recovery system operated at the site through 2006. The automated system was decommissioned in the 1<sup>st</sup> quarter of 2007, due to decreasing PSH thicknesses which could not be efficiently removed by the system. Manual PSH recovery is currently being performed on a weekly basis at the site. Groundwater elevation contours generated from water level measurements indicate a general gradient of approximately 0.002 feet/foot to the southeast.